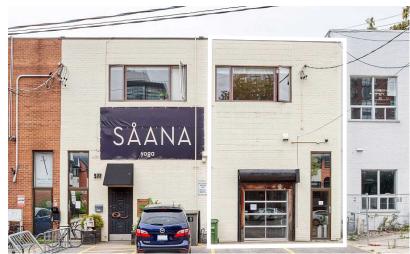

FOR LEASE 174 OSSINGTON AVE. 1,791 SF NEWLY RENOVATED SECOND FLOOR RETAIL / OFFICE SPACE WITH SKY LIGHT FEATURES