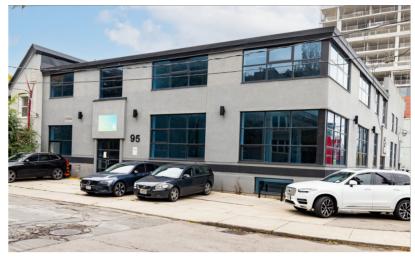

### listing portfolio

111 BATHURST ST.

10,303 SF

FOR LEASE 824-826 BROADVIEW AVE. 1,086 SF BRIGHT OPEN RETAIL SPACE WITH EXCEPTIONAL CEILING HEIGHTS ON BROADVIEW AVENUE

FOR LEASE 18 KING ST. E. UP TO 3,504 SF LOCATED OFF OF KING STREET EAST WITH FRONTAGE ON VICTORIA STREET WITH MULTIPLE DEMISING OPTIONS