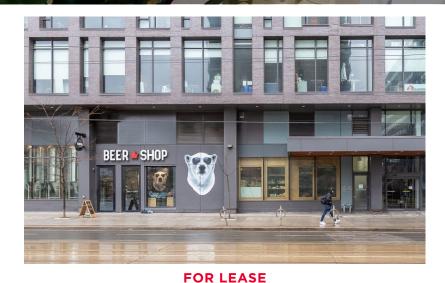

FOR LEASE 260 RICHMOND ST. E. 2,719 SF DIVISIBLE CHARACTER BRICK-AND-BEAM FLEX SPACE LOCATED IN DOWNTOWN EAST

FOR LEASE 8 EASTERN AVE. 12,590 SF DIVISIBLE UNIQUE RETAIL/OFFICE OPPORTUNITY IN TORONTO'S KING EAST NEIGHBOURHOOD