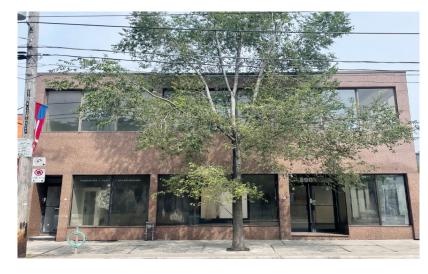

FOR LEASE 174 OSSINGTON AVE. 1,791 SF NEWLY RENOVATED SECOND FLOOR RETAIL / OFFICE SPACE WITH SKY LIGHT FEATURES