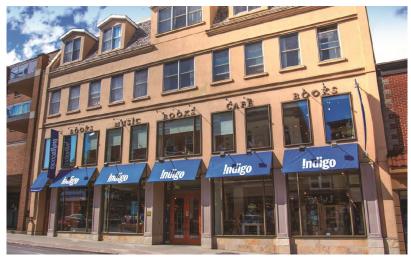

### listing portfolio

KING TORONTO UP TO 200,000 SF

FLAGSHIP MIXED USE DEVELOPMENT ON

**FOR LEASE** 19 DUNCAN ST. 2,281 SF FLAGSHIP RESTAURANT SPACE IN ENTERTAINMENT DISTRICT AT THE BASE OF A NEW MIXED USE BUILDING