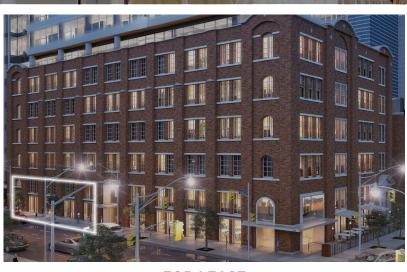

### listing portfolio

111 BATHURST ST.

10,303 SF

FOR LEASE 824-826 BROADVIEW AVE. 1,086 SF BRIGHT OPEN RETAIL SPACE WITH EXCEPTIONAL CEILING HEIGHTS ON BROADVIEW AVENUE

FOR LEASE 18 KING ST. E. UP TO 3,504 SF LOCATED OFF OF KING STREET EAST WITH FRONTAGE ON VICTORIA STREET WITH MULTIPLE DEMISING OPTIONS