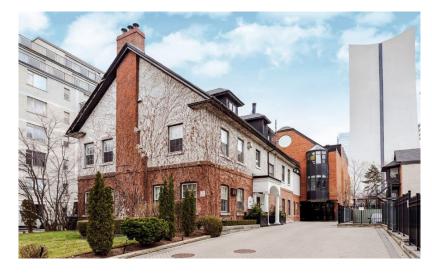

### listing portfolio

111 BATHURST ST.

10,303 SF

FOR LEASE 824-826 BROADVIEW AVE. 1,086 SF BRIGHT OPEN RETAIL SPACE WITH EXCEPTIONAL CEILING HEIGHTS ON BROADVIEW AVENUE

FOR LEASE 18 KING ST. E. UP TO 3,504 SF LOCATED OFF OF KING STREET EAST WITH FRONTAGE ON VICTORIA STREET WITH MULTIPLE DEMISING OPTIONS