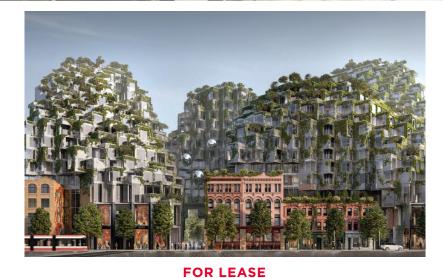

### listing portfolio

KING TORONTO UP TO 200,000 SF

FLAGSHIP MIXED USE DEVELOPMENT ON

**FOR LEASE** 19 DUNCAN ST. 2,281 SF FLAGSHIP RESTAURANT SPACE IN ENTERTAINMENT DISTRICT AT THE BASE OF A NEW MIXED USE BUILDING