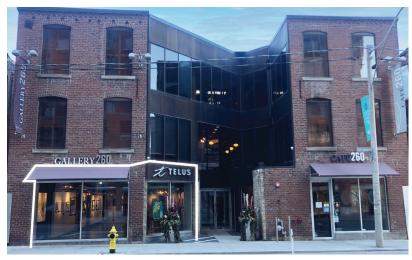

FOR LEASE 260 RICHMOND ST. E. 2,719 SF DIVISIBLE CHARACTER BRICK-AND-BEAM FLEX SPACE LOCATED IN DOWNTOWN EAST

FOR LEASE 8 EASTERN AVE. 12,590 SF DIVISIBLE UNIQUE RETAIL/OFFICE OPPORTUNITY IN TORONTO'S KING EAST NEIGHBOURHOOD