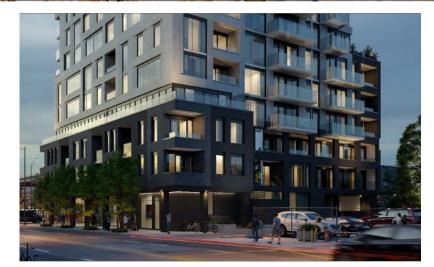

### listing portfolio

KING TORONTO UP TO 200,000 SF

FLAGSHIP MIXED USE DEVELOPMENT ON

**FOR LEASE** 19 DUNCAN ST. 2,281 SF FLAGSHIP RESTAURANT SPACE IN ENTERTAINMENT DISTRICT AT THE BASE OF A NEW MIXED USE BUILDING