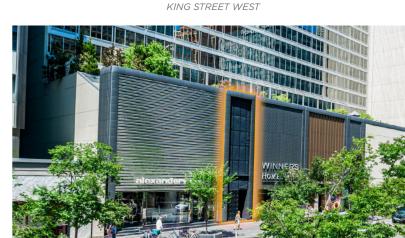

### listing portfolio

KING TORONTO UP TO 200,000 SF

FLAGSHIP MIXED USE DEVELOPMENT ON

**FOR LEASE** 19 DUNCAN ST. 2,281 SF FLAGSHIP RESTAURANT SPACE IN ENTERTAINMENT DISTRICT AT THE BASE OF A NEW MIXED USE BUILDING