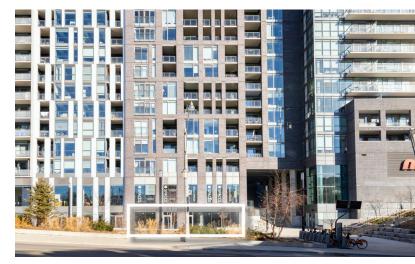

### listing portfolio

KING TORONTO UP TO 200,000 SF

FLAGSHIP MIXED USE DEVELOPMENT ON

**FOR LEASE** 19 DUNCAN ST. 2,281 SF FLAGSHIP RESTAURANT SPACE IN ENTERTAINMENT DISTRICT AT THE BASE OF A NEW MIXED USE BUILDING