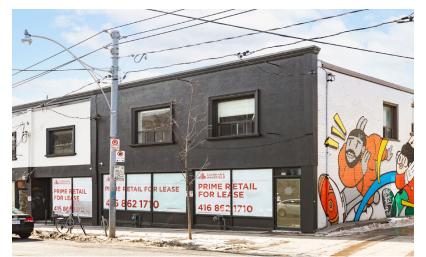

### listing portfolio

FOR LEASE 11 PEEL AVE. 11,351 SF DIVISIBLE

FOR LEASE 936 EASTERN AVE. 4,680 SF DIVISIBLE

FOR LEASE 990 BLOOR ST. W 683 SF and 868 SF TWO SMALL FORMAT RETAIL UNITS FOR LEASE AT BLOOR STREET WEST AND DOVERCOURT ROAD