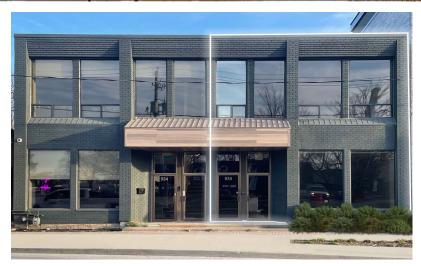

### listing portfolio

111 BATHURST ST.

10,303 SF

FOR LEASE 824-826 BROADVIEW AVE. 1,086 SF BRIGHT OPEN RETAIL SPACE WITH EXCEPTIONAL CEILING HEIGHTS ON BROADVIEW AVENUE

FOR LEASE 18 KING ST. E. UP TO 3,504 SF LOCATED OFF OF KING STREET EAST WITH FRONTAGE ON VICTORIA STREET WITH MULTIPLE DEMISING OPTIONS