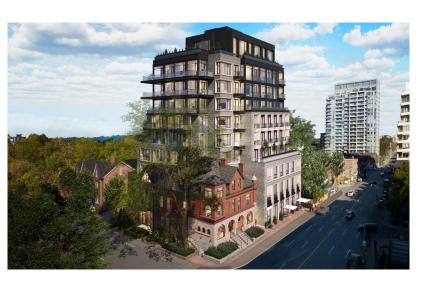

### listing portfolio

KING TORONTO UP TO 200,000 SF

FLAGSHIP MIXED USE DEVELOPMENT ON

**FOR LEASE** 19 DUNCAN ST. 2,281 SF FLAGSHIP RESTAURANT SPACE IN ENTERTAINMENT DISTRICT AT THE BASE OF A NEW MIXED USE BUILDING