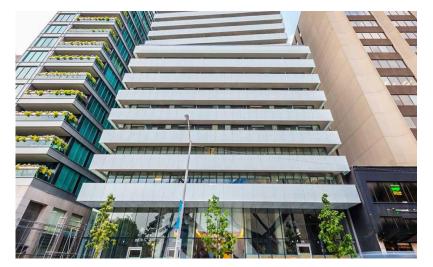

### listing portfolio

KING TORONTO UP TO 200,000 SF

FLAGSHIP MIXED USE DEVELOPMENT ON

**FOR LEASE** 19 DUNCAN ST. 2,281 SF FLAGSHIP RESTAURANT SPACE IN ENTERTAINMENT DISTRICT AT THE BASE OF A NEW MIXED USE BUILDING