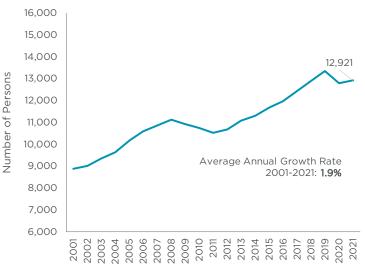

# **Fast Lab Stats**

5.8 MSF
Market Square
Footage

\$50.27 \$ Per SF

3.7% Vacancy

22.9k
Total Life Sciences

213%

**Employment & Talent Pool** 

Life Sciences Employment Growth Rate Since 2001