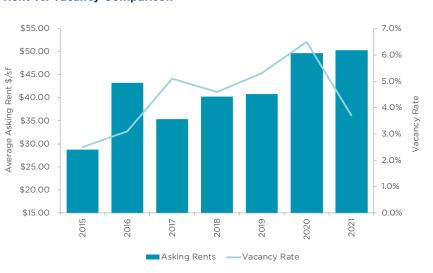

### Rent vs. Vacancy Comparison

#### **Market Summary**

- There are over 150 companies in the life sciences industry headquartered in the Puget Sound region, primarily in the biotechnology and drug discovery fields.
- Several biotech companies entered the public markets in 2021, including Sana Biotechnology (\$588M), Icosavax (\$182M), and Eliem Therapeutics (\$80M); others, such as Variant Bio, Mozart Therapeutics, and Parse Biosciences, are seeing fast growth.
- Nearly 64% of the region's life science inventory is situated in the Lake Union submarket. Due to low supply and high demand, some newly delivered office projects (1930 Boren and 330 Yale) were converted to life science. There is another 1.4 msf of life science in the planning stages in or near the submarket. Rents in this submarket are typically in the \$60-\$80 NNN range and vacancy is at 1.9%.
- With historically low vacancies and ever-rising rents in the Lake Union submarket, the suburban submarkets have seen significant leasing activity and office-to-lab conversion, especially in Bothell, where rents are closer to \$28-\$30 NNN and vacancy is at 7%. Bellevue and Renton are also poised for growth, with Alexandria purchasing a large development site in a prime location in Bellevue and the 1.1-msf Southport West project in Renton in the planning stages.