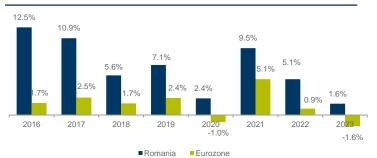

up either opened or announced the future opening of their first stores in the country in 2023.

### **PRICING: Flat rental levels**

The prime shopping center rent in Bucharest stabilized in Q4 2023, to a level of  $\in 80 - \epsilon 85 / \text{sq. m}/\text{month}$  for a 100 - 150 sq. m unit located in a dominant shopping center, while the corresponding figures in secondary cities, such as Cluj-Napoca, Timisoara, lasi and Constanta remained flat, ranging between  $\epsilon 50 - \epsilon 65 / \text{sq. m}/\text{month}$ , the same situation being observed in tertiary locations, where levels between  $\epsilon 30 - \epsilon 35 / \text{sq. m}/\text{month}$  were recorded.

### **BUCHAREST PRIME RENT**



Shopping centres

igh-street

#### ROMANIA VS. EURO ZONE RETAIL SALES VOLUME Y/Y GROWTH



# MARKETBEAT

# ROMANIA Retail Q4 2023

# CUSHMAN & ECHINOX

### **MARKET STATISTICS**

| SHOPPING CENTRE<br>STOCK (SQ. M) | SHOPPING CENTRE<br>PIPELINE UC (SQ. M)                                               | POPULATION*                                                                                                                           | DENSITY (SQ. M / 1,000<br>INHABITANTS)                                                                                                                                                                | PRIME RENT<br>(€/MONTH)                                                                                                                                                                                                                                | P