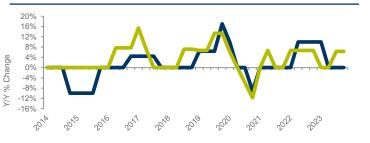

ional retail brands, as new players such as Lefties, Wittchen, Jimmy Key, Kiko or Happy Group either opened or announced the future opening of their first stores in the country in 2023.

### **PRICING: Flat rental levels**

The prime shopping center rent in Bucharest stabilized in Q4 2023, to a level of  $\in 80 - \epsilon 85 / \text{sq. m}/\text{month}$  for a 100 - 150 sq. m unit located in a dominant shopping center, while the corresponding figures in secondary cities, such as Cluj-Napoca, Timisoara, lasi and Constanta remained flat, ranging between  $\epsilon 50 - \epsilon 65 / \text{sq. m}/\text{month}$ , the same situation being observed in tertiary locations, where levels between  $\epsilon 30 - \epsilon 35 / \text{sq. m}/\text{month}$  were recorded.

### **BUCHAREST PRIME RENT**



Shopping centres

igh-street

#### ROMANIA VS. EURO ZONE RETAIL SALES VOLUME Y/Y GROWTH



# MARKETBEAT

# ROMANIA Retail Q4 2023

# CUSHMAN & ECHINOX

### **MARKET STATISTICS**

| SHOPPING CENTRE<br>STOCK (SQ. M) | SHOPPING CENTRE<br>PIPELINE UC (SQ. M)                                               | POPULATION*                                                                                                                           | DENSITY (SQ. M / 1,000<br>INHABITANTS)                                                                                                                                                                | PRIME RENT<br>(€/MONTH)