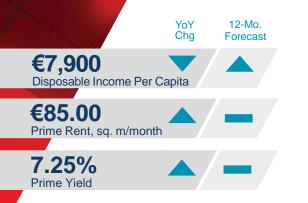

### **PRICING: Flat rental levels**

The prime shopping center rent in Bucharest stabilized in Q4 2023, to a level of  $\in 80 - \epsilon 85 / \text{sq. m}/\text{month}$  for a 100 - 150 sq. m unit located in a dominant shopping center, while the corresponding figures in secondary cities, such as Cluj-Napoca, Timisoara, lasi and Constanta remained flat, ranging between  $\epsilon 50 - \epsilon 65 / \text{sq. m}/\text{month}$ , the same situation being observed in tertiary locations, where levels between  $\epsilon 30 - \epsilon 35 / \text{sq. m}/\text{month}$  were recorded.

### **MARKET STATISTICS**

| SHOPPING CENTRE<br>STOCK (SQ. M) | SHOPPING CENTRE<br>PIPELINE UC (SQ. M)                                               | POPULATION*                                                                                                                           | DENSITY (SQ. M / 1,000<br>INHABITANTS)                                                                                                                                                                | PRIME RENT<br>(€/MONTH)                                                                                                                                                                                                                                | PRIME YIELD (%)                                                                                                                                                                                                                                                                        |
|----------------------------------|--------------------------------------------------------------------------------------|---------------------------------------------------------------------------------------------------------------------------------------|-------------------------------------------------------------------------------------------------------------------------------------------------------------------------------------------------------|--------------------------------------------------------------------------------------------------------------------------------------------------------------------------------------------------------------------------------------------------------|----------------------------------------------------------------------------------------------------------------------------------------------------------------------------------------------------------------------------------------------------------------------------------------|
| 769,000                          | 34,000                                                                               | 1,716,983                                                                                                                             | 448                                                                                                                                                                                                   | €85                                                                                                                                                                                                                                                    | 7.25%                                                                                                                                                                                                                                                                                  |
| 125,500                          | -                                                                                    | 286,598                                                                                                                               | 438                                                                                                                                                                                                   | €65                                                                                                                                                                                                                                                    | 7.60%                                                                                                                                                                                                                                                                                  |
| 173,000                          | -                                                                                    | 250,849                                                                                                                               | 690                                                                                                                                                                                                   | €55                                                                                                                                                                                                                                                    | 7.70%                                                                                                                                                                                                                                                                                  |
| 82,000                           | -                                                                                    | 271,692                                                                                                                               | 302                                                                                                                                                                                                   | €55                                                                                                                                                                                                                                                    | 7.60%                                                                                                                                                                                                                                                                                  |
| 122,000                          | -                                                                                    | 263,707                                                                                                                               | 463                                                                                                                                                                                                   | €50                                                                                                                                                                                                                                                    | 7.85%                                                                                                                                                                                                                                                                                  |
| 136,700                          | 70,000                                                                               | 237,589                                                                                                                               | 575                                                                                                                                                                                                   | €40                                                                                                                                                                                                                                                    | 7.95%                                                                                                                                                                                                                                                                                  |
| 1,010,800                        | 51,000                                                                               |                                                                                                                                       |                                                                                                                                                                                                       | €35                                                                                                                                                                                                                                                    | 8.00%                                                                                                                                                                                                                                                                                  |
| 2,419,000                        | 155,000                                                                              | 19,053,815                                                                                                                            | 127                                                                                                                                                                                                   | €85                                                                                                                                                                                                                                                    | 7.25%                                                                                                                                                                                                                                                                                  |
|                                  | STOCK (SQ. M)   769,000   125,500   173,000   82,000   122,000   136,700   1,010,800 | STOCK (SQ. M) PIPELINE UC (SQ. M)   769,000 34,000   125,500 -   173,000 -   82,000 -   122,000 -   136,700 70,000   1,010,800 51,000 | STOCK (SQ. M) PIPELINE UC (SQ. M) POPULATION*   769,000 34,000 1,716,983   125,500 - 286,598   173,000 - 250,849   82,000 - 271,692   122,000 - 263,707   136,700 70,000 237,589   1,010,800 51,000 - | STOCK (SQ. M) PIPELINE UC (SQ. M) POPULATION* INHABITANTS)   769,000 34,000 1,716,983 448   125,500 - 286,598 438   173,000 - 250,849 690   82,000 - 271,692 302   122,000 - 263,707 463   136,700 70,000 237,589 575   1,010,800 51,000 51,000 51,000 | STOCK (SQ. M) PIPELINE UC (SQ. M) POPULATION* INHABITANTS) (€/MONTH)   769,000 34,000 1,716,983 448 €85   125,500 - 286,598 438 €65   173,000 - 250,849 690 €55   82,000 - 271,692 302 €55   122,000 - 263,707 463 €50   136,700 70,000 237,589 575 €40   1,010,800 51,000 €35 €35 €35 |