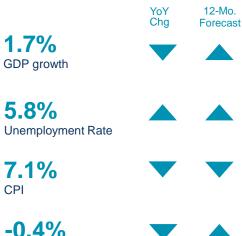

## ECONOMY: Single – digit inflation and slow, but steady economic growth

The inflation rate in Romania continued to decrease and reached single digits in Q3 and Q4 2023 (9.1% and 7.1% respectively), a trend expected to continue in 2024 when levels below 5% are forecasted by year end. The monetary policy rate has remained at 7% for more than a year already, with the National Bank of Romania indicating possible downward movements in H1 2024. The Q3 and Q4 economic growth has been relatively robust (2.8% and 1.7%), especially when compared with most European Union countries, which reported lower or even negative numbers, in very difficult macroeconomic and geopolitical conditions. Moreover, a strong GDP growth ranging between 3 and 3.5% has also been predicted for 2024, an impressive forecast for a year when 4 rounds of elections are due to take place in the country.