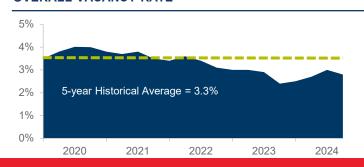

# OVERALL VACANCY RATE

# **MARKET ACTIVITY: Positive Direct Absorption; Increasing Rental Rates**

The overall vacancy rate decreased to 2.8% in Q2 2024, as the market recorded 1.1 million square feet (msf) of positive direct absorption, rebounding from negative absorption in the first quarter. Leasing activity for the second quarter totaled 1.6 msf, which is slower than usual. Only one new lease above 100,000 square feet was signed: a 240,000-square foot (sf) expansion by Integra Mission Critical at 1210 Massillon Road in Akron, which designs and delivers turnkey data centers. The market is expected to remain stagnant due to limited inventory and a lack of new speculative construction starts, which continue to hinder demand from local and regional tenants seeking to expand and backfill spaces. The direct weighted average net rental rate increased to \$5.88 (psf) from \$5.79 in the first quarter. Leasing deals are trending longer, between 5 to 10 years, with annual rental rate increases averaging 3% to 4%. A few notable leases included Lumitex relocating from Strongsville and leasing 50,545-sf at 6611 West Snowville Road in Brecksville, AMD Distribution Services leasing 48,200-sf at 6862 Engle Road in Middleburg Hts. and Pile Dynamics renewing and expanding a total of 18,000-sf at 6661 Cochran Road in Solon. User sales activity saw a significant rise in Q2 2024, with 61 deals totaling 2.2 msf. The most significant sale was A.R.E. – RealTruck.com's acquisition of a 608,737-sf building at 4676 Erie Avenue in Navarre. Of the user sales in the second quarter, 92% were under 50,000 sf, with an average size of 16,939 sf. Other notable sales included 1972 Akron Peninsula Road in Akron, a 117,800-sf manufacturing building sold for \$2.78 million, 755 Alpha Drive in Highland Heights, a 65,147-sf industrial building purchased by ParkPlace Technologies as part of a larger campus development and 6441 David Industrial Parkway in Solon, a 42,000-sf industrial building purchased by IC Automation for \$3.25 million. There are 18 new construction projects currently underway, totaling 3.8 msf, with the largest project being the 2.3 msf expansion at the Avon Lake Ford plant. Other projects currently include 248,000 sf with Cardinal Health in Walton Hills, 200,000 sf with Swagelok in Solon, 180,000 sf with Viega in Shalersville and 100,000 sf with Lake Shore Electric in Bedford.