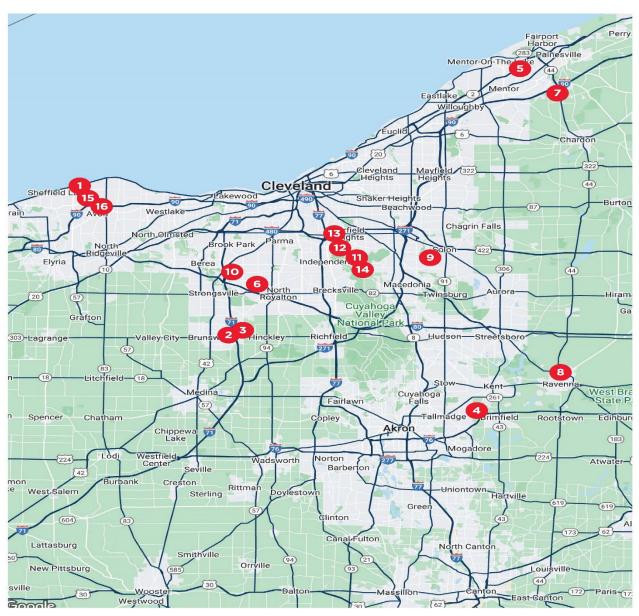

# **CONSTRUCTION COMPLETIONS 2024**

| 1   | Randall's Team Shop                               |
|-----|---------------------------------------------------|
|     | 33710 Walker Road, Avon Lake, Ohio                |
| 2   | All Construction Services                         |
|     | Industrial Parkway N, Brunswick, Ohio             |
| 3   | Brunswick Auto Mart                               |
|     | 1060 West 130th Street, Brunswick, Ohio           |
| 4   | DermaMed Coatings Company                         |
|     | 271 Progress Boulevard, Kent, Ohio                |
| 5   | MUM Industries                                    |
|     | 9115 Tyler Boulevard, Mentor, Ohio                |
| 6   | Veterans Fence Company                            |
|     | 12020 York Road, North Royalton, Ohio             |
| 7   | Steven Douglas Corporation                        |
|     | 7750 Discovery Lane, Painesville, Ohio<br>LG Chem |
| 8   | 6800 North Chestnut Street, Ravenna, Ohio         |
|     | MP Biomedicals                                    |
| 9   | 29525 Fountain Parkway, Solon, Ohio               |
|     | Herzog Automation                                 |
| 10  | 8245 Dow Circle, Strongsville, Ohio               |
| 4.4 | Mr. Rooter                                        |
| 11  | 515 Hub Parkway, Valley View, Ohio                |
| 40  | MSI                                               |
| 12  | 9501 Allen Drive, Valley View, Ohio               |
| 13  | Premier Truck                                     |
| 13  | 7420 Exchange Street, Valley View, Ohio           |
| 14  | Rustbelt Development                              |
|     | 7575 Hub Parkway, Valley View, Ohio               |
| 15  | All Pro Freight                                   |
|     | 33625 Pin Oak Parkway, Avon Lake, Ohio            |
| 16  | Cutting Dynamics                                  |
|     | 32950 Pin Oak Parkway, Avon Lake, Ohio            |