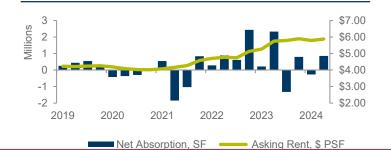

# **NET ABSORPTION / DIRECTASKING RENT**

# **MARKET ACTIVITY: Positive Direct Absorption; Increasing Rental Rates**

The overall vacancy rate decreased to 2.8% in Q2 2024, as the market recorded 1.1 million square feet (msf) of positive direct absorption, rebounding from negative absorption in the first quarter. Leasing activity for the second quarter totaled 1.6 msf, which is slower than usual. Only one new lease above 100,000 square feet was signed: a 240,000-square foot (sf) expansion by Integra Mission Critical at 1210 Massillon Road in Akron, which designs and delivers turnkey data centers. The market is expected to remain stagnant due to limited inventory and a lack of new speculative construction starts, which continue to hinder demand from local and regional tenants seeking to expand and backfill spaces. The direct weighted average net rental rate increased to \$5.88 (psf) from \$5.79 in the first quarter. Leasing deals are trending longer, between 5 to 10 years, with annual rental rate increases averaging 3% to 4%. A few notable leases included Lumitex relocating from Strongsville and leasing 50,545-sf at 6611 West Snowville Road in Brecksville, AMD Distribution Services leasing 48,200-sf at 6862 Engle Road in Middleburg Hts. and Pile Dynamics renewing and expanding a total of 18,000-sf at 6661 Cochran Road in Solon. User sales activity saw a significant rise in Q2 2024, with 61 deals totaling 2.2 msf. The most significant sale was A.R.E. – RealTruck.com's acquisition of a 608,737-sf building at 4676 Erie Avenue in Navarre. Of the user sales in the second quarter, 92% were under 50,000 sf, with an average size of 16,939 sf. Other notable sales included 1972 Akron Peninsula Road in Akron, a 117,800-sf manufacturing building sold for \$2.78 million, 755 Alpha Drive in Highland Heights, a 65,147-sf industrial building purchased by ParkPlace Technologies as part of a larger campus development and 6441 David Industrial Parkway in Solon, a 42,000-sf industrial building purchased by IC Automation for \$3.25 million. There are 18 new construction projects currently underway, totaling 3.8 msf, with the largest project being the 2.3 msf expansion at the Avon Lake Ford plant. Other projects currently include 248,000 sf with Cardinal Health in Walton Hills, 200,000 sf with Swagelok in Solon, 180,000 sf with Viega in Shalersville and 100,000 sf with Lake Shore Electric in Bedford.