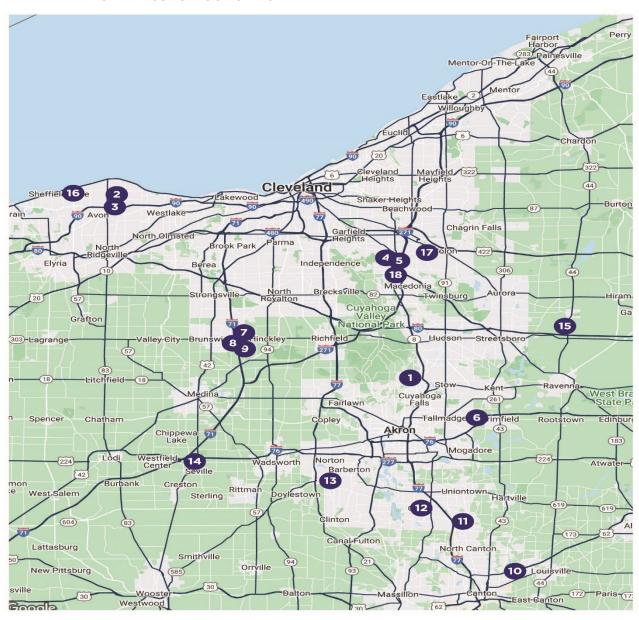

# **UNDER CONSTRUCTION 2024**

| Greater Akron Humane Society 222 Cochran Road, Akron, Ohio Advanced Polymer Coatings 951 Jaycox Road, Avon, Ohio Piston Automotive Avon Commerce Parkway, Avon, Ohio Cleveland Tank & Supply 200 Hemisphere Way, Bedford, Ohio Lake Shore Electric 200 Hemisphere Way, Bedford, Ohio Kenda Tire Maple Crest Parkway, Brimfield, Ohio Ronlen Industries 1144 Forest Edge Parkway, Brunswick, Ohio Sunbelt Rentals 2887 Westway Drive, Brunswick, Ohio Yost Foods 2795 Westway Drive, Brunswick, Ohio Ohio Auto Warehouse 3535 Lesh Street NE, Canton, Ohio Sonoco Products Company Aultman Road, Canton, Ohio Goodman HVAC Green, Ohio Speculative Craned Building 5205 S Cleveland Massillon Road, Norton, Ohio Viega 9713 SR 44, Shalersville, Ohio Ford Motor Company 799 Abbe Road N, Sheffield Village, Ohio Swagelok 29500 Solon Road, Solon, Ohio Cardinal Health 7845 Northfield Road, Walton Hills, Ohio |    |                                               |
|------------------------------------------------------------------------------------------------------------------------------------------------------------------------------------------------------------------------------------------------------------------------------------------------------------------------------------------------------------------------------------------------------------------------------------------------------------------------------------------------------------------------------------------------------------------------------------------------------------------------------------------------------------------------------------------------------------------------------------------------------------------------------------------------------------------------------------------------------------------------------------------------------------------|----|-----------------------------------------------|
| 222 Cochran Road, Akron, Ohio Advanced Polymer Coatings 951 Jaycox Road, Avon, Ohio Piston Automotive Avon Commerce Parkway, Avon, Ohio Cleveland Tank & Supply 200 Hemisphere Way, Bedford, Ohio Lake Shore Electric 200 Hemisphere Way, Bedford, Ohio Kenda Tire Maple Crest Parkway, Brimfield, Ohio Ronlen Industries 1144 Forest Edge Parkway, Brunswick, Ohio Sunbelt Rentals 2887 Westway Drive, Brunswick, Ohio Yost Foods 2795 Westway Drive, Brunswick, Ohio Ohio Auto Warehouse 3535 Lesh Street NE, Canton, Ohio Sonoco Products Company Aultman Road, Canton, Ohio Goodman HVAC Green, Ohio Speculative Craned Building 5205 S Cleveland Massillon Road, Norton, Ohio Viega 9713 SR 44, Shalersville, Ohio Ford Motor Company 799 Abbe Road N, Sheffield Village, Ohio Swagelok 29500 Solon Road, Solon, Ohio Cardinal Health                                                                       |    | Greater Akron Humane Society                  |
| 951 Jaycox Road, Avon, Ohio Piston Automotive Avon Commerce Parkway, Avon, Ohio Cleveland Tank & Supply 200 Hemisphere Way, Bedford, Ohio Lake Shore Electric 200 Hemisphere Way, Bedford, Ohio Kenda Tire Maple Crest Parkway, Brimfield, Ohio Ronlen Industries 1144 Forest Edge Parkway, Brunswick, Ohio Sunbelt Rentals 2887 Westway Drive, Brunswick, Ohio Yost Foods 2795 Westway Drive, Brunswick, Ohio Ohio Auto Warehouse 3535 Lesh Street NE, Canton, Ohio Sonoco Products Company Aultman Road, Canton, Ohio Goodman HVAC Green, Ohio Speculative Craned Building 5205 S Cleveland Massillon Road, Norton, Ohio Viega 9713 SR 44, Shalersville, Ohio Ford Motor Company 799 Abbe Road N, Sheffield Village, Ohio Swagelok 29500 Solon Road, Solon, Ohio Cardinal Health                                                                                                                               | 1  |                                               |
| Piston Automotive Avon Commerce Parkway, Avon, Ohio  Cleveland Tank & Supply 200 Hemisphere Way, Bedford, Ohio  Lake Shore Electric 200 Hemisphere Way, Bedford, Ohio  Kenda Tire Maple Crest Parkway, Brimfield, Ohio  Ronlen Industries 1144 Forest Edge Parkway, Brunswick, Ohio  Sunbelt Rentals 2887 Westway Drive, Brunswick, Ohio  Yost Foods 2795 Westway Drive, Brunswick, Ohio  Ohio Auto Warehouse 3535 Lesh Street NE, Canton, Ohio  Sonoco Products Company Aultman Road, Canton, Ohio  Goodman HVAC Green, Ohio  Speculative Craned Building 5205 S Cleveland Massillon Road, Norton, Ohio  Viega 9713 SR 44, Shalersville, Ohio  Ford Motor Company 799 Abbe Road N, Sheffield Village, Ohio  Swagelok 29500 Solon Road, Solon, Ohio  Cardinal Health                                                                                                                                             | 2  |                                               |
| Avon Commerce Parkway, Avon, Ohio Cleveland Tank & Supply 200 Hemisphere Way, Bedford, Ohio Lake Shore Electric 200 Hemisphere Way, Bedford, Ohio Kenda Tire Maple Crest Parkway, Brimfield, Ohio Ronlen Industries 1144 Forest Edge Parkway, Brunswick, Ohio Sunbelt Rentals 2887 Westway Drive, Brunswick, Ohio Yost Foods 2795 Westway Drive, Brunswick, Ohio Ohio Auto Warehouse 3535 Lesh Street NE, Canton, Ohio Sonoco Products Company Aultman Road, Canton, Ohio Goodman HVAC Green, Ohio Speculative Craned Building 5205 S Cleveland Massillon Road, Norton, Ohio Superior Diesel, Inc. 220 W. Greenwich Road, Seville, Ohio Viega 9713 SR 44, Shalersville, Ohio Ford Motor Company 799 Abbe Road N, Sheffield Village, Ohio Swagelok 29500 Solon Road, Solon, Ohio Cardinal Health                                                                                                                  |    |                                               |
| Avon Commerce Parkway, Avon, Ohio Cleveland Tank & Supply 200 Hemisphere Way, Bedford, Ohio Lake Shore Electric 200 Hemisphere Way, Bedford, Ohio Kenda Tire Maple Crest Parkway, Brimfield, Ohio Ronlen Industries 1144 Forest Edge Parkway, Brunswick, Ohio Sunbelt Rentals 2887 Westway Drive, Brunswick, Ohio Yost Foods 2795 Westway Drive, Brunswick, Ohio Ohio Auto Warehouse 3535 Lesh Street NE, Canton, Ohio Sonoco Products Company Aultman Road, Canton, Ohio Goodman HVAC Green, Ohio Speculative Craned Building 5205 S Cleveland Massillon Road, Norton, Ohio Viega 9713 SR 44, Shalersville, Ohio Ford Motor Company 799 Abbe Road N, Sheffield Village, Ohio Swagelok 29500 Solon Road, Solon, Ohio Cardinal Health                                                                                                                                                                             | 3  |                                               |
| 200 Hemisphere Way, Bedford, Ohio Lake Shore Electric 200 Hemisphere Way, Bedford, Ohio Kenda Tire Maple Crest Parkway, Brimfield, Ohio Ronlen Industries 1144 Forest Edge Parkway, Brunswick, Ohio Sunbelt Rentals 2887 Westway Drive, Brunswick, Ohio Yost Foods 2795 Westway Drive, Brunswick, Ohio Ohio Auto Warehouse 3535 Lesh Street NE, Canton, Ohio Sonoco Products Company Aultman Road, Canton, Ohio Goodman HVAC Green, Ohio Speculative Craned Building 5205 S Cleveland Massillon Road, Norton, Ohio Superior Diesel, Inc. 220 W. Greenwich Road, Seville, Ohio Viega 9713 SR 44, Shalersville, Ohio Ford Motor Company 799 Abbe Road N, Sheffield Village, Ohio Swagelok 29500 Solon Road, Solon, Ohio Cardinal Health                                                                                                                                                                            |    |                                               |
| Lake Shore Electric 200 Hemisphere Way, Bedford, Ohio Kenda Tire Maple Crest Parkway, Brimfield, Ohio Ronlen Industries 1144 Forest Edge Parkway, Brunswick, Ohio Sunbelt Rentals 2887 Westway Drive, Brunswick, Ohio Yost Foods 2795 Westway Drive, Brunswick, Ohio Ohio Auto Warehouse 3535 Lesh Street NE, Canton, Ohio Sonoco Products Company Aultman Road, Canton, Ohio Goodman HVAC Green, Ohio Speculative Craned Building 5205 S Cleveland Massillon Road, Norton, Ohio Superior Diesel, Inc. 220 W. Greenwich Road, Seville, Ohio Viega 9713 SR 44, Shalersville, Ohio Ford Motor Company 799 Abbe Road N, Sheffield Village, Ohio Swagelok 29500 Solon Road, Solon, Ohio Cardinal Health                                                                                                                                                                                                              | 4  |                                               |
| 200 Hemisphere Way, Bedford, Ohio Kenda Tire Maple Crest Parkway, Brimfield, Ohio Ronlen Industries 1144 Forest Edge Parkway, Brunswick, Ohio Sunbelt Rentals 2887 Westway Drive, Brunswick, Ohio Yost Foods 2795 Westway Drive, Brunswick, Ohio Ohio Auto Warehouse 3535 Lesh Street NE, Canton, Ohio Sonoco Products Company Aultman Road, Canton, Ohio Goodman HVAC Green, Ohio Speculative Craned Building 5205 S Cleveland Massillon Road, Norton, Ohio Superior Diesel, Inc. 220 W. Greenwich Road, Seville, Ohio Viega 9713 SR 44, Shalersville, Ohio Ford Motor Company 799 Abbe Road N, Sheffield Village, Ohio Swagelok 29500 Solon Road, Solon, Ohio Cardinal Health                                                                                                                                                                                                                                  |    |                                               |
| Kenda Tire Maple Crest Parkway, Brimfield, Ohio Ronlen Industries 1144 Forest Edge Parkway, Brunswick, Ohio Sunbelt Rentals 2887 Westway Drive, Brunswick, Ohio Yost Foods 2795 Westway Drive, Brunswick, Ohio Ohio Auto Warehouse 3535 Lesh Street NE, Canton, Ohio Sonoco Products Company Aultman Road, Canton, Ohio Goodman HVAC Green, Ohio Speculative Craned Building 5205 S Cleveland Massillon Road, Norton, Ohio Superior Diesel, Inc. 220 W. Greenwich Road, Seville, Ohio Viega 9713 SR 44, Shalersville, Ohio Ford Motor Company 799 Abbe Road N, Sheffield Village, Ohio Swagelok 29500 Solon Road, Solon, Ohio Cardinal Health                                                                                                                                                                                                                                                                    | 5  |                                               |
| Maple Crest Parkway, Brimfield, Ohio Ronlen Industries 1144 Forest Edge Parkway, Brunswick, Ohio Sunbelt Rentals 2887 Westway Drive, Brunswick, Ohio Yost Foods 2795 Westway Drive, Brunswick, Ohio Ohio Auto Warehouse 3535 Lesh Street NE, Canton, Ohio Sonoco Products Company Aultman Road, Canton, Ohio Goodman HVAC Green, Ohio Speculative Craned Building 5205 S Cleveland Massillon Road, Norton, Ohio Superior Diesel, Inc. 220 W. Greenwich Road, Seville, Ohio Viega 9713 SR 44, Shalersville, Ohio Ford Motor Company 799 Abbe Road N, Sheffield Village, Ohio Swagelok 29500 Solon Road, Solon, Ohio Cardinal Health                                                                                                                                                                                                                                                                               |    |                                               |
| <ul> <li>Ronlen Industries 1144 Forest Edge Parkway, Brunswick, Ohio</li> <li>Sunbelt Rentals 2887 Westway Drive, Brunswick, Ohio</li> <li>Yost Foods 2795 Westway Drive, Brunswick, Ohio</li> <li>Ohio Auto Warehouse 3535 Lesh Street NE, Canton, Ohio</li> <li>Sonoco Products Company Aultman Road, Canton, Ohio</li> <li>Goodman HVAC Green, Ohio</li> <li>Speculative Craned Building 5205 S Cleveland Massillon Road, Norton, Ohio</li> <li>Superior Diesel, Inc. 220 W. Greenwich Road, Seville, Ohio</li> <li>Viega 9713 SR 44, Shalersville, Ohio</li> <li>Ford Motor Company 799 Abbe Road N, Sheffield Village, Ohio</li> <li>Swagelok 29500 Solon Road, Solon, Ohio</li> <li>Cardinal Health</li> </ul>                                                                                                                                                                                             | 6  |                                               |
| 1144 Forest Edge Parkway, Brunswick, Ohio Sunbelt Rentals 2887 Westway Drive, Brunswick, Ohio Yost Foods 2795 Westway Drive, Brunswick, Ohio Ohio Auto Warehouse 3535 Lesh Street NE, Canton, Ohio Sonoco Products Company Aultman Road, Canton, Ohio Goodman HVAC Green, Ohio Speculative Craned Building 5205 S Cleveland Massillon Road, Norton, Ohio Superior Diesel, Inc. 220 W. Greenwich Road, Seville, Ohio Viega 9713 SR 44, Shalersville, Ohio Ford Motor Company 799 Abbe Road N, Sheffield Village, Ohio Swagelok 29500 Solon Road, Solon, Ohio Cardinal Health                                                                                                                                                                                                                                                                                                                                      |    |                                               |
| Sunbelt Rentals 2887 Westway Drive, Brunswick, Ohio  Yost Foods 2795 Westway Drive, Brunswick, Ohio  Ohio Auto Warehouse 3535 Lesh Street NE, Canton, Ohio  Sonoco Products Company Aultman Road, Canton, Ohio  Goodman HVAC Green, Ohio  Speculative Craned Building 5205 S Cleveland Massillon Road, Norton, Ohio  Superior Diesel, Inc. 220 W. Greenwich Road, Seville, Ohio  Viega 9713 SR 44, Shalersville, Ohio  Ford Motor Company 799 Abbe Road N, Sheffield Village, Ohio  Swagelok 29500 Solon Road, Solon, Ohio  Cardinal Health                                                                                                                                                                                                                                                                                                                                                                      | 7  |                                               |
| 2887 Westway Drive, Brunswick, Ohio Yost Foods 2795 Westway Drive, Brunswick, Ohio Ohio Auto Warehouse 3535 Lesh Street NE, Canton, Ohio Sonoco Products Company Aultman Road, Canton, Ohio Goodman HVAC Green, Ohio Speculative Craned Building 5205 S Cleveland Massillon Road, Norton, Ohio Superior Diesel, Inc. 220 W. Greenwich Road, Seville, Ohio Viega 9713 SR 44, Shalersville, Ohio Ford Motor Company 799 Abbe Road N, Sheffield Village, Ohio Swagelok 29500 Solon Road, Solon, Ohio Cardinal Health                                                                                                                                                                                                                                                                                                                                                                                                |    |                                               |
| 2795 Westway Drive, Brunswick, Ohio Ohio Auto Warehouse 3535 Lesh Street NE, Canton, Ohio Sonoco Products Company Aultman Road, Canton, Ohio Goodman HVAC Green, Ohio Speculative Craned Building 5205 S Cleveland Massillon Road, Norton, Ohio Superior Diesel, Inc. 220 W. Greenwich Road, Seville, Ohio Viega 9713 SR 44, Shalersville, Ohio Ford Motor Company 799 Abbe Road N, Sheffield Village, Ohio Swagelok 29500 Solon Road, Solon, Ohio Cardinal Health                                                                                                                                                                                                                                                                                                                                                                                                                                               | 8  | 2887 Westway Drive, Brunswick, Ohio           |
| 2795 Westway Drive, Brunswick, Ohio Ohio Auto Warehouse 3535 Lesh Street NE, Canton, Ohio  Sonoco Products Company Aultman Road, Canton, Ohio  Goodman HVAC Green, Ohio  Speculative Craned Building 5205 S Cleveland Massillon Road, Norton, Ohio  Superior Diesel, Inc. 220 W. Greenwich Road, Seville, Ohio Viega 9713 SR 44, Shalersville, Ohio  Ford Motor Company 799 Abbe Road N, Sheffield Village, Ohio  Swagelok 29500 Solon Road, Solon, Ohio Cardinal Health                                                                                                                                                                                                                                                                                                                                                                                                                                         | q  |                                               |
| 3535 Lesh Street NE, Canton, Ohio Sonoco Products Company Aultman Road, Canton, Ohio Goodman HVAC Green, Ohio Speculative Craned Building 5205 S Cleveland Massillon Road, Norton, Ohio Superior Diesel, Inc. 220 W. Greenwich Road, Seville, Ohio Viega 9713 SR 44, Shalersville, Ohio Ford Motor Company 799 Abbe Road N, Sheffield Village, Ohio Swagelok 29500 Solon Road, Solon, Ohio Cardinal Health                                                                                                                                                                                                                                                                                                                                                                                                                                                                                                       |    |                                               |
| 3535 Lesh Street NE, Canton, Onio Sonoco Products Company Aultman Road, Canton, Ohio  Goodman HVAC Green, Ohio  Speculative Craned Building 5205 S Cleveland Massillon Road, Norton, Ohio  Superior Diesel, Inc. 220 W. Greenwich Road, Seville, Ohio  Viega 9713 SR 44, Shalersville, Ohio  Ford Motor Company 799 Abbe Road N, Sheffield Village, Ohio  Swagelok 29500 Solon Road, Solon, Ohio  Cardinal Health                                                                                                                                                                                                                                                                                                                                                                                                                                                                                                | 10 |                                               |
| Aultman Road, Canton, Ohio  Goodman HVAC Green, Ohio  Speculative Craned Building 5205 S Cleveland Massillon Road, Norton, Ohio  Superior Diesel, Inc. 220 W. Greenwich Road, Seville, Ohio  Viega 9713 SR 44, Shalersville, Ohio  Ford Motor Company 799 Abbe Road N, Sheffield Village, Ohio  Swagelok 29500 Solon Road, Solon, Ohio  Cardinal Health                                                                                                                                                                                                                                                                                                                                                                                                                                                                                                                                                          |    |                                               |
| Goodman HVAC Green, Ohio  Speculative Craned Building 5205 S Cleveland Massillon Road, Norton, Ohio  Superior Diesel, Inc. 220 W. Greenwich Road, Seville, Ohio  Viega 9713 SR 44, Shalersville, Ohio  Ford Motor Company 799 Abbe Road N, Sheffield Village, Ohio  Swagelok 29500 Solon Road, Solon, Ohio  Cardinal Health                                                                                                                                                                                                                                                                                                                                                                                                                                                                                                                                                                                      | 11 | ' '                                           |
| Green, Ohio  13 Speculative Craned Building 5205 S Cleveland Massillon Road, Norton, Ohio  14 Superior Diesel, Inc. 220 W. Greenwich Road, Seville, Ohio  15 Viega 9713 SR 44, Shalersville, Ohio  16 Ford Motor Company 799 Abbe Road N, Sheffield Village, Ohio  17 Swagelok 29500 Solon Road, Solon, Ohio  Cardinal Health                                                                                                                                                                                                                                                                                                                                                                                                                                                                                                                                                                                    |    |                                               |
| 13 Speculative Craned Building 5205 S Cleveland Massillon Road, Norton, Ohio  14 Superior Diesel, Inc. 220 W. Greenwich Road, Seville, Ohio  15 Viega 9713 SR 44, Shalersville, Ohio  16 Ford Motor Company 799 Abbe Road N, Sheffield Village, Ohio  17 Swagelok 29500 Solon Road, Solon, Ohio  Cardinal Health                                                                                                                                                                                                                                                                                                                                                                                                                                                                                                                                                                                                 | 12 |                                               |
| 5205 S Cleveland Massillon Road, Norton, Ohio  Superior Diesel, Inc. 220 W. Greenwich Road, Seville, Ohio  Viega 9713 SR 44, Shalersville, Ohio  Ford Motor Company 799 Abbe Road N, Sheffield Village, Ohio  Swagelok 29500 Solon Road, Solon, Ohio  Cardinal Health                                                                                                                                                                                                                                                                                                                                                                                                                                                                                                                                                                                                                                            |    |                                               |
| Superior Diesel, Inc. 220 W. Greenwich Road, Seville, Ohio  Viega 9713 SR 44, Shalersville, Ohio  Ford Motor Company 799 Abbe Road N, Sheffield Village, Ohio  Swagelok 29500 Solon Road, Solon, Ohio  Cardinal Health                                                                                                                                                                                                                                                                                                                                                                                                                                                                                                                                                                                                                                                                                           | 13 | 5205 S Cleveland Massillon Road, Norton, Ohio |
| 15 Viega 9713 SR 44, Shalersville, Ohio  16 Ford Motor Company 799 Abbe Road N, Sheffield Village, Ohio  17 Swagelok 29500 Solon Road, Solon, Ohio  Cardinal Health                                                                                                                                                                                                                                                                                                                                                                                                                                                                                                                                                                                                                                                                                                                                              | 14 |                                               |
| 9713 SR 44, Shalersville, Ohio  Ford Motor Company 799 Abbe Road N, Sheffield Village, Ohio  Swagelok 29500 Solon Road, Solon, Ohio  Cardinal Health                                                                                                                                                                                                                                                                                                                                                                                                                                                                                                                                                                                                                                                                                                                                                             |    | 220 W. Greenwich Road, Seville, Ohio          |
| Ford Motor Company 799 Abbe Road N, Sheffield Village, Ohio  Swagelok 29500 Solon Road, Solon, Ohio  Cardinal Health                                                                                                                                                                                                                                                                                                                                                                                                                                                                                                                                                                                                                                                                                                                                                                                             | 15 |                                               |
| 799 Abbe Road N, Sheffield Village, Ohio Swagelok 29500 Solon Road, Solon, Ohio Cardinal Health                                                                                                                                                                                                                                                                                                                                                                                                                                                                                                                                                                                                                                                                                                                                                                                                                  |    |                                               |
| 17 Swagelok 29500 Solon Road, Solon, Ohio Cardinal Health                                                                                                                                                                                                                                                                                                                                                                                                                                                                                                                                                                                                                                                                                                                                                                                                                                                        | 16 |                                               |
| 29500 Solon Road, Solon, Ohio Cardinal Health                                                                                                                                                                                                                                                                                                                                                                                                                                                                                                                                                                                                                                                                                                                                                                                                                                                                    |    |                                               |
| Cardinal Health                                                                                                                                                                                                                                                                                                                                                                                                                                                                                                                                                                                                                                                                                                                                                                                                                                                                                                  | 17 |                                               |
| 18                                                                                                                                                                                                                                                                                                                                                                                                                                                                                                                                                                                                                                                                                                                                                                                                                                                                                                               |    |                                               |
|                                                                                                                                                                                                                                                                                                                                                                                                                                                                                                                                                                                                                                                                                                                                                                                                                                                                                                                  | 18 | 7845 Northfield Road, Walton Hills, Ohio      |