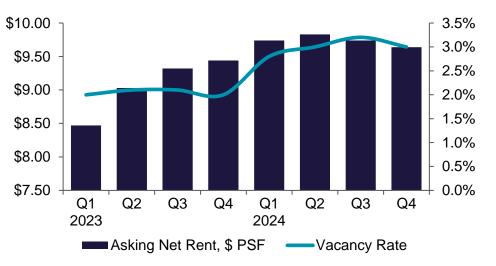

#### PRICING

Although the overall asking net rent slightly declined to \$9.64 per square foot (psf) from \$9.74 psf QOQ, it has remained very stable over the course of the year. This was also witnessed in the overall gross rate which has only fluctuated by a matter of cents through 2024 and reached \$13.80 psf at year-end 2024.

#### **SUPPLY & DEMAND**

Demand remained steady in the Winnipeg Industrial market despite minimal new supply and not much development planned heading into next year. Despite this the overall market had strong positive absorption in the fourth quarter of 2024 of 866k square feet which pushed the overall 2024 absorption total to 1.8 million square feet. The overall vacancy rate has had little movement through the year, with vacancy declining slightly from 3.2% to 3.0% quarter-over-quarter (QOQ). On a submarket level however, there were a few notable changes in vacancy from last quarter. Vacancy in the Northwest area climbed from 3.4% to 3.9% QOQ, while in the Northeast vacancy increased from 7.0% to 8.7% QOQ.