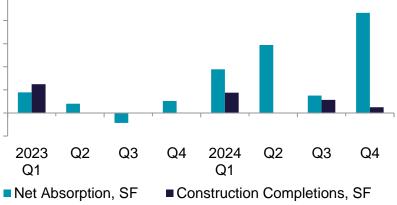

#### **SUPPLY & DEMAND**

Demand remained steady in the Winnipeg Industrial market despite minimal new supply and not much development planned heading into next year. Despite this the overall market had strong positive absorption in the fourth quarter of 2024 of 866k square feet which pushed the overall 2024 absorption total to 1.8 million square feet. The overall vacancy rate has had little movement through the year, with vacancy declining slightly from 3.2% to 3.0% quarter-over-quarter (QOQ). On a submarket level however, there were a few notable changes in vacancy from last quarter. Vacancy in the Northwest area climbed from 3.4% to 3.9% QOQ, while in the Northeast vacancy increased from 7.0% to 8.7% QOQ.