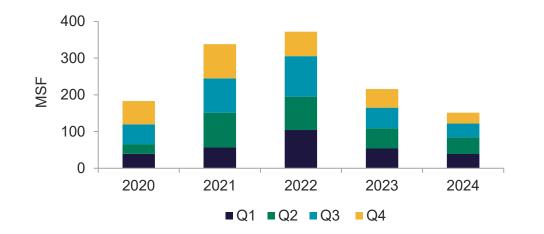

#### **NEW SUPPLY DECELERATES TO LOWEST LEVEL SINCE MID-2021**

Supply pressures eased as new completions fell for the second consecutive guarter to 85.3 msf, with 59% concentrated in the South region. This marks the weakest guarter for new supply since mid-2021. New supply for the year was propelled by facilities in the 100,000-300,000-sf range (35.3%), as this size segment has historically driven demand. The construction pipeline continues to dissipate amid modest groundbreakings and healthy delivery totals, with 290.5 msf underway—a 36% drop from one year ago. Of this total, 85% is warehouse and logistics space, while build-to-suit (BTS) projects account for one-third of the square footage. Within the current speculative pipeline, facilities from 100,000-500,00 sf account for nearly 60% of the square footage underway at year-end, while warehouses over 1 msf represent just 7.0%. Some markets posted YOY pipeline growth, including Reno (+374%), Orange County (+64%) and Louisville (+38%).