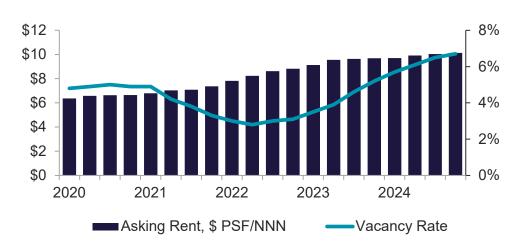

#### VACANCY RISES AT SLOWEST PACE IN TWO YEARS

Driven by vacant, speculative supply, overall vacancy rose by 150 bps in 2024, to 6.7%. The pace of increase slowed significantly in the fourth guarter, suggesting vacancy may approach peak levels in the first half of 2025 amid

## U.S. AVERAGE RENT UP 0.9% QOQ; 30% OF MARKETS REPORT ANNUAL **DECLINES**

The national average asking rent for industrial space rose by 0.9% QOQ to \$10.13 per square foot (psf). Annual rent growth ticked marginally higher in the fourth guarter to 4.5%, fueled by the South region's 6.0% YOY increase. Some rent increases were tied to deliveries of vacant, speculative industrial product, priced at a premium over market averages. However, 30% of U.S. markets saw annual declines, with notable drops along the West Coast. Amid rising vacancy rates and the deceleration in net absorption, Los Angeles, the Inland Empire and Puget Sound - Eastside each recorded YOY rent decreases exceeding 10%. Despite these declines, long-term rent growth remained strong, with 43% of markets reporting five-year rental rate growth of 50% or higher, including six markets that have seen asking rents surge by 100% or more since the end of 2019. As a result, occupiers that are renewing their lease or looking to relocate face substantially higher rates, even as some markets have documented rental rate declines over the last year.