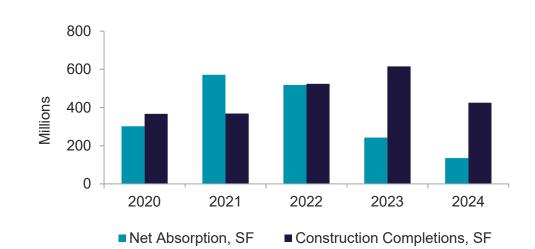

#### QUARTERLY NET ABSORPTION CLIMBS BUT REMAINS BELOW **RECENT HIGHS**

Despite headwinds throughout the year-including high interest rates, inflation, labor disputes and election uncertainties—the U.S. industrial market remained resilient, with modest growth persisting. Net absorption totaled 135 msf for 2024, with stronger performance in the second half of the year. Of the 84 markets tracked by Cushman & Wakefield Research, 54 reported positive occupancy growth in the fourth quarter, including 11 markets with more than 1 msf of absorption. However, five markets yielded net losses exceeding 1 msf, including Columbus (-3.6 msf), Los Angeles (-2.1 msf), Central Valley (-2.0 msf), Northern New Jersey (-1.2 msf) and Orange County (-1.1 msf) as occupiers consolidated operations to cut costs and improve efficiency. Compared to 2023, most markets posted a deceleration in absorption totals in 2024, though some bucked the trend. Phoenix, Savannah, Salt Lake City and St. Louis recorded year-over-year (YOY) growth in net demand of 35% or more.

#### **NEW SUPPLY DECELERATES TO LOWEST LEVEL SINCE MID-2021**

Supply pressures eased as new completions fell for the second consecutive guarter to 85.3 msf, with 59% concentrated in the South region. This marks the weakest guarter for new supply since mid-2021. New supply for the year was propelled by facilities in the 100,000-300,000-sf range (35.3%), as this size segment has historically driven demand. The construction pipeline continues to dissipate amid modest groundbreakings and healthy delivery totals, with 290.5 msf underway—a 36% drop from one year ago. Of this total, 85% is warehouse and logistics space, while build-to-suit (BTS) projects account for one-third of the square footage. Within the current speculative pipeline, facilities from 100,000-500,00 sf account for nearly 60% of the square footage underway at year-end, while warehouses over 1 msf represent just 7.0%. Some markets posted YOY pipeline growth, including Reno (+374%), Orange County (+64%) and Louisville (+38%).