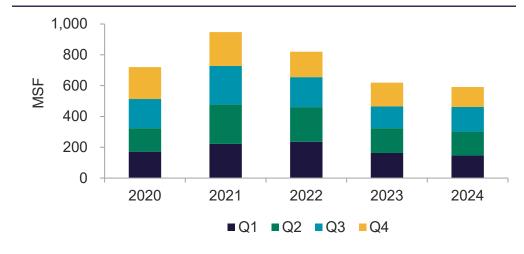

#### QUARTERLY NET ABSORPTION CLIMBS BUT REMAINS BELOW **RECENT HIGHS**

Despite headwinds throughout the year-including high interest rates, inflation, labor disputes and election uncertainties—the U.S. industrial market remained resilient, with modest growth persisting. Net absorption totaled 135 msf for 2024, with stronger performance in the second half of the year. Of the 84 markets tracked by Cushman & Wakefield Research, 54 reported positive occupancy growth in the fourth quarter, including 11 markets with more than 1 msf of absorption. However, five markets yielded net losses exceeding 1 msf, including Columbus (-3.6 msf), Los Angeles (-2.1 msf), Central Valley (-2.0 msf), Northern New Jersey (-1.2 msf) and Orange County (-1.1 msf) as occupiers consolidated operations to cut costs and improve efficiency. Compared to 2023, most markets posted a deceleration in absorption totals in 2024, though some bucked the trend. Phoenix, Savannah, Salt Lake City and St. Louis recorded year-over-year (YOY) growth in net demand of 35% or more.

#### **NEW SUPPLY DECELERATES TO LOWEST LEVEL SINCE MID-2021**

Supply pressures eased as new completions fell for the second consecutive guarter to 85.3 msf, with 59% concentrated in the South region. This marks the weakest guarter for new supply since mid-2021. New supply for the year was propelled by facilities in the 100,000-300,000-sf range (35.3%), as this size segment has historically driven demand. The construction pipeline continues to dissipate amid modest groundbreakings and healthy delivery totals, with 290.5 msf underway—a 36% drop from one year ago. Of this total, 85% is warehouse and logistics space, while build-to-suit (BTS) projects account for one-third of the square footage. Within the current speculative pipeline, facilities from 100,000-500,00 sf account for nearly 60% of the square footage underway at year-end, while warehouses over 1 msf represent just 7.0%. Some markets posted YOY pipeline growth, including Reno (+374%), Orange County (+64%) and Louisville (+38%).