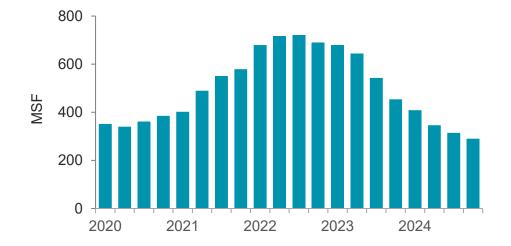

#### **NEW SUPPLY DECELERATES TO LOWEST LEVEL SINCE MID-2021**

Supply pressures eased as new completions fell for the second consecutive guarter to 85.3 msf, with 59% concentrated in the South region. This marks the weakest guarter for new supply since mid-2021. New supply for the year was propelled by facilities in the 100,000-300,000-sf range (35.3%), as this size segment has historically driven demand. The construction pipeline continues to dissipate amid modest groundbreakings and healthy delivery totals, with 290.5 msf underway—a 36% drop from one year ago. Of this total, 85% is warehouse and logistics space, while build-to-suit (BTS) projects account for one-third of the square footage. Within the current speculative pipeline, facilities from 100,000-500,00 sf account for nearly 60% of the square footage underway at year-end, while warehouses over 1 msf represent just 7.0%. Some markets posted YOY pipeline growth, including Reno (+374%), Orange County (+64%) and Louisville (+38%).