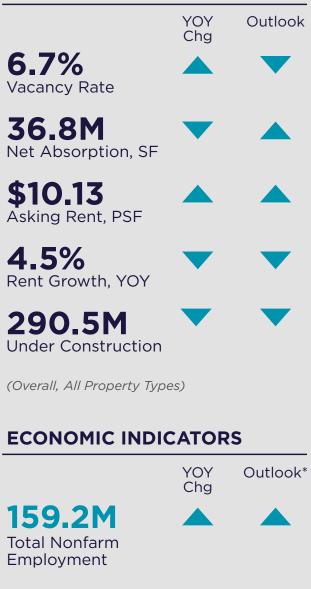

#### **KEY TAKEAWAYS**

- Net absorption totaled 36.8 million square feet (msf) in the fourth quarter, up 10.5% guarter-over-guarter (QOQ). For 2024, 135 msf of industrial space was absorbed, on par with Cushman & Wakefield forecasts.
- Construction deliveries decelerated for the second consecutive guarter, with 85.3 msf of new supply added in the fourth guarter—the softest guarter for deliveries since the second guarter of 2021. Over 425 msf of industrial facilities were completed in 2024, 78% of which were speculative, driving vacancy rates higher in many markets.
- The overall vacancy rate ticked up by 20 basis points (bps) in the fourth guarter to 6.7%. This was the smallest guarterly increase since the market cooldown began in late 2022—a sign that the market may approach peak vacancy soon.

#### VACANCY RISES AT SLOWEST PACE IN TWO YEARS

Driven by vacant, speculative supply, overall vacancy rose by 150 bps in 2024, to 6.7%. The pace of increase slowed significantly in the fourth guarter, suggesting vacancy may approach peak levels in the first half of 2025 amid

#### **NEW SUPPLY DECELERATES TO LOWEST LEVEL SINCE MID-2021**

Supply pressures eased as new completions fell for the second consecutive guarter to 85.3 msf, with 59% concentrated in the South region. This marks the weakest guarter for new supply since mid-2021. New supply for the year was propelled by facilities in the 100,000-300,000-sf range (35.3%), as this size segment has historically driven demand. The construction pipeline continues to dissipate amid modest groundbreakings and healthy delivery totals, with 290.5 msf underway—a 36% drop from one year ago. Of this total, 85% is warehouse and logistics space, while build-to-suit (BTS) projects account for one-third of the square footage. Within the current speculative pipeline, facilities from 100,000-500,00 sf account for nearly 60% of the square footage underway at year-end, while warehouses over 1 msf represent just 7.0%. Some markets posted YOY pipeline growth, including Reno (+374%), Orange County (+64%) and Louisville (+38%).

## U.S. AVERAGE RENT UP 0.9% QOQ; 30% OF MARKETS REPORT ANNUAL **DECLINES**

The national average asking rent for industrial space rose by 0.9% QOQ to \$10.13 per square foot (psf). Annual rent growth ticked marginally higher in the fourth guarter to 4.5%, fueled by the South region's 6.0% YOY increase. Some rent increases were tied to deliveries of vacant, speculative industrial product, priced at a premium over market averages. However, 30% of U.S. markets saw annual declines, with notable drops along the West Coast. Amid rising vacancy rates and the deceleration in net absorption, Los Angeles, the Inland Empire and Puget Sound - Eastside each recorded YOY rent decreases exceeding 10%. Despite these declines, long-term rent growth remained strong, with 43% of markets reporting five-year rental rate growth of 50% or higher, including six markets that have seen asking rents surge by 100% or more since the end of 2019. As a result, occupiers that are renewing their lease or looking to relocate face substantially higher rates, even as some markets have documented rental rate declines over the last year.