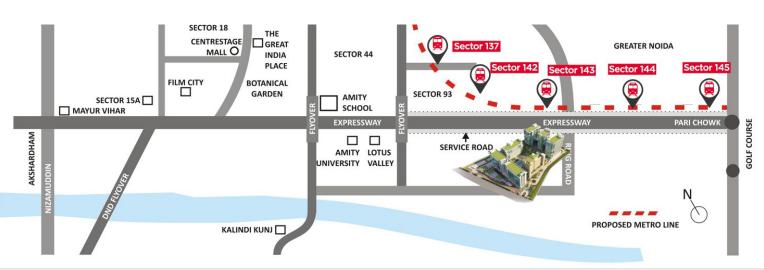

## **LOCATION ACCESS**

50 minutes from Indira Gandhi international Airport, New Delhi.

Upcoming Jewar Airport is going to raise connectivity quotient much higher.

Quick access to New Delhi and rest of the NCR through Metro connectivity.

Easy **Expressway access** with 2 'two-lane' service roads and 2 'six-lane' sector roads, one on either side of Noida expressway.

Upcoming FNG connectivity will boost the connectivity.

Proximity to key commercial and IT Hubs, schools and hospitals Best malls and key attractions within **20 minutes drive**.