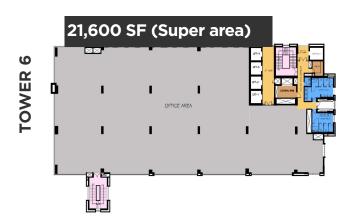

ity.

Proximity to key commercial and IT Hubs, schools and hospitals Best malls and key attractions within **20 minutes drive**.





## **PROPERTY DETAILS**

| Building name                           | ASSOTECH BUISNESS<br>CRESTERRA |
|-----------------------------------------|--------------------------------|
| Address                                 | Sector-135 NOIDA-201304        |
| Developer                               | ASSOTECH                       |
| Available tower for lease               | Tower 4, 5 and 6               |
|                                         |                                |
| Typical floor plate(sft)                | Between 16,500 and<br>22,000   |
| Typical floor plate(sft)  Property type | ,                              |

## **FLOOR PLANS**







## **FACILITIES & AMENITIES**



Multi Tier Security



Independent And Multi Tenanted Office Blocks



Day Care



Open Air Theatre



Bank Branch and ATM



Recreational zones



Traffic Free Zones, Plaza Spaces



Pharmacy



Conference Facility



Innovative Designed High Street Retail Hub



Outdoor Event Space, Central Green Space & Water Features



Total Number Of Car Parks 2700 (Approx.)



For Further Information, Contact:

SANCHIT MEATTLE

Senior Associate Director Sanchit.Meattle@ap.cushwake.com +91 971 739 7734 PRAYAS KHANNA

Associate Director Prayas.Khanna@cushwake.com +91 981 098 4270 SHUBHAM RAI

Manager

Shubham. Rai@cushwake.com

+91 99530 53389

Cushman & Wakefield Copyright 2021. No warranty or representation, express or implied, is made to the accuracy or completene