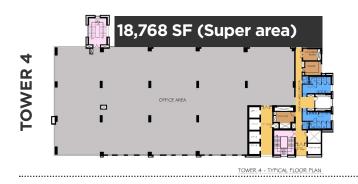

## **PROPERTY DETAILS**

| Building name                           | ASSOTECH BUISNESS<br>CRESTERRA |
|-----------------------------------------|--------------------------------|
| Address                                 | Sector-135 NOIDA-201304        |
| Developer                               | ASSOTECH                       |
| Available tower for lease               | Tower 4, 5 and 6               |
|                                         |                                |
| Typical floor plate(sft)                | Between 16,500 and<br>22,000   |
| Typical floor plate(sft)  Property type | ,                              |

## **FLOOR PLANS**