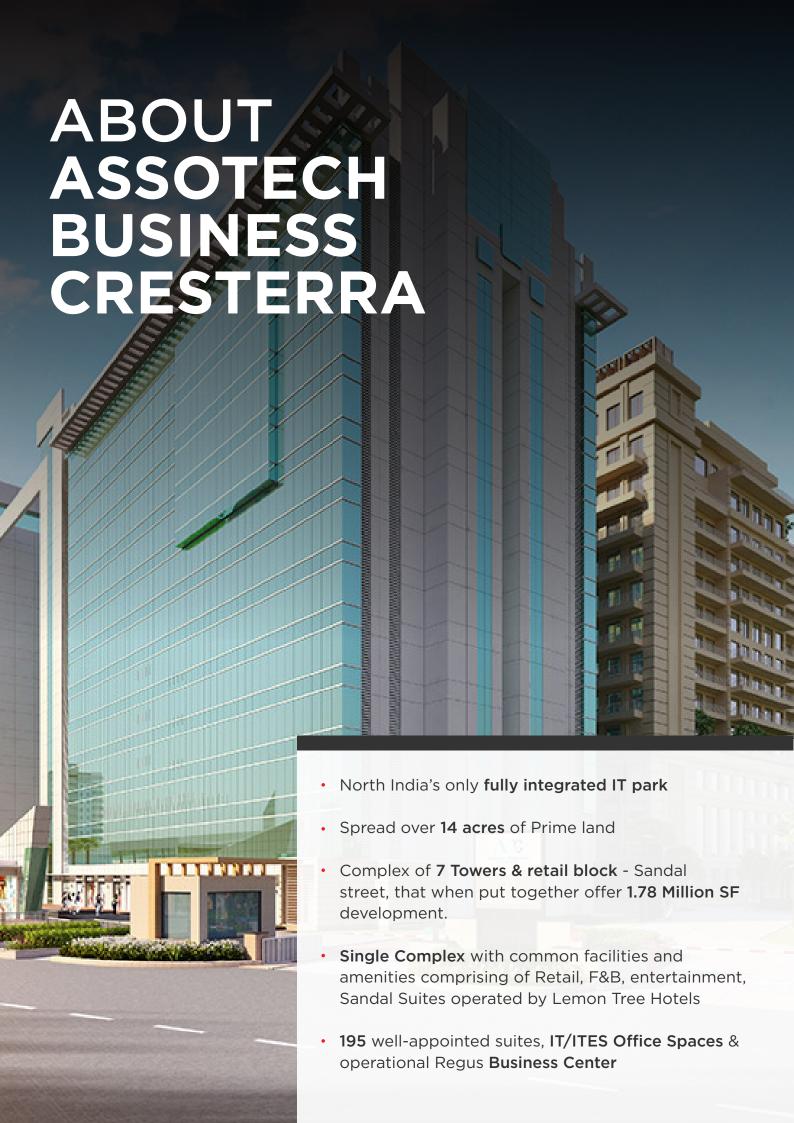

## **PROPERTY DETAILS**

| Building name                           | ASSOTECH BUISNESS<br>CRESTERRA |
|-----------------------------------------|--------------------------------|
| Address                                 | Sector-135 NOIDA-201304        |
| Developer                               | ASSOTECH                       |
| Available tower for lease               | Tower 4, 5 and 6               |
|                                         |                                |
| Typical floor plate(sft)                | Between 16,500 and<br>22,000   |
| Typical floor plate(sft)  Property type | ,                              |