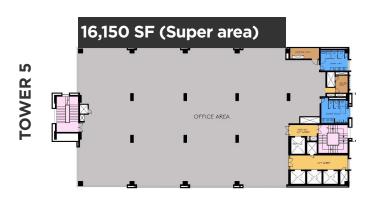

ivity.

Proximity to key commercial and IT Hubs, schools and hospitals Best malls and key attractions within **20 minutes drive**.





## **PROPERTY DETAILS**

| Building name                           | ASSOTECH BUISNESS<br>CRESTERRA |
|-----------------------------------------|--------------------------------|
| Address                                 | Sector-135 NOIDA-201304        |
| Developer                               | ASSOTECH                       |
| Available tower for lease               | Tower 4, 5 and 6               |
|                                         |                                |
| Typical floor plate(sft)                | Between 16,500 and<br>22,000   |
| Typical floor plate(sft)  Property type | ,                              |

## **FLOOR PLANS**







## **FACILITIES & AMENITIES**



Multi Tier Security



Independent And Multi Tenanted Office Blocks



Day Care



Open Air Theatre



Bank Branch and ATM



Recreational zones



Traffic Free Zones, Plaza Spaces



Pharmacy



Conference Facility



Innovative Designed High Street Retail Hub



Outdoor Event Space, Central Green Space & Water Features



Total Number Of Car Parks 2700 (Approx.)



For Further Information, Contact:

SANCHIT MEATTLE

Senior Associate Director Sanchit.Meattle@ap.cushwake.com +91 971 739 7734 PRAYAS KHANNA

Associate Director Prayas.Khanna@cushwake.com +91 981 098 4270 SHUBHAM RAI

Manager

Shubham. Rai@cushwake.com

+91 99530 53389

Cushman & Wakefield Copyright 2021. No warranty or representation, express or implied, is made to the accuracy or complete