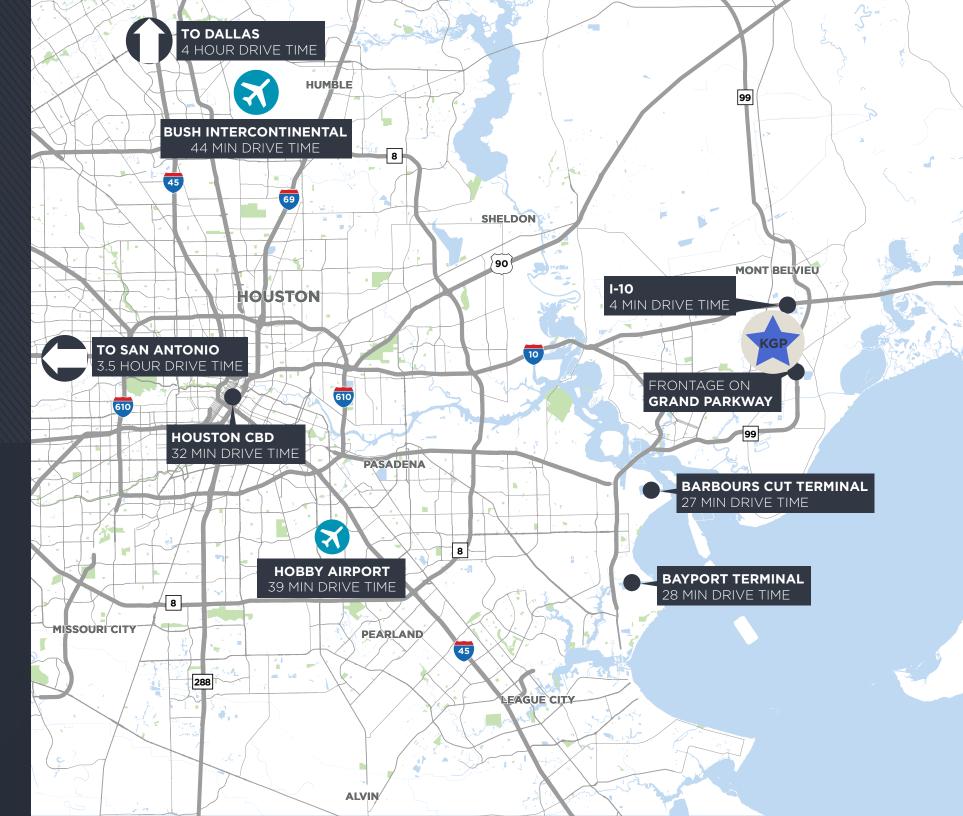

FOR LEASE | UP TO ±484,424 SF CROSS DOCK

# KILGORE GRAND PARKWAY

DIRECT FRONTAGE ON GRAND PARKWAY





#### BUILDING HIGHLIGHTS



BUILDING SIZE: 484,424 SF CROSS DOCK



4 12'X 14' OVERHEAD DOORS



BUILD TO SUIT OFFICE



56'0" X 48'4" TYPICAL BAYS



AMPLE CAR PARKING



60' SPEED BAYS



TRAILER SPACES: 109



ROOF: 60 MIL TPO ROOF



TRUCK COURTS: 185'



FLOOR SLAB: 8" SLAB THICKNESS



CLEAR HEIGHT: 40' CLEAR



FIRE SPRINKLER SYSTEM: ESFR



DOCK HIGH DOORS: 107, 9'X 10'



ELECTRICAL: 3 PHASE/ 480 VOLTS/ 3000 AMPS



SPEC OFFICE PLAN 4800 SF

## MASTER SITE PLAN







## SPEC OFFICE PLAN

4,800 SF Spec Office Available (located in NE corner)



## AERIAL MAP







## LABOR HEAT MAP





## KILGORE GRAND PARKWAY

#### FOR MORE INFORMATION, PLEASE CONTACT:

**B. KELLEY PARKER III, SIOR** 

COE PARKER, SIOR

JOHN F. LITTMAN, SIOR

(713) 963 2862 John.Littman@Cushwake.com



©2022 Cushman & Wakefield. All rights reserved. The information contained in this communication is strictly confidential. This information has been obtained from sources believed to be reliable but has not been verified. no warranty or representation, express or implied, is made as to the condition of the property (or properties) referenced herein or as to the accuracy or completeness of the information contained herein, and same is submitted subject to errors, omissions, change of price, rental or other conditions, withdrawal without notice, and to any special listing conditions