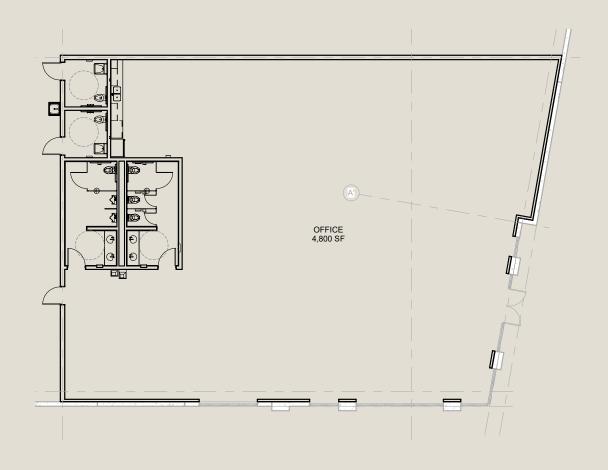

FOR LEASE | UP TO ±484,424 SF CROSS DOCK

# KILGORE GRAND PARKWAY

DIRECT FRONTAGE ON GRAND PARKWAY





#### BUILDING HIGHLIGHTS



BUILDING SIZE: 484,424 SF CROSS DOCK



4 12'X 14' OVERHEAD DOORS



BUILD TO SUIT OFFICE



56'0" X 48'4" TYPICAL BAYS



AMPLE CAR PARKING



60' SPEED BAYS



TRAILER SPACES: 109



ROOF: 60 MIL TPO ROOF



TRUCK COURTS: 185'



FLOOR SLAB: 8" SLAB THICKNESS



CLEAR HEIGHT: 40' CLEAR



FIRE SPRINKLER SYSTEM: ESFR



DOCK HIGH DOORS: 107, 9'X 10'



ELECTRICAL: 3 PHASE/ 480 VOLTS/ 3000 AMPS



SPEC OFFICE PLAN 4800 SF

## MASTER SITE PLAN







## SPEC OFFICE PLAN

4,800 SF Spec Office Available (located in NE corner)



## AERIAL MAP







## LABOR HEAT MAP





## KILGORE GRAND PARKWAY

#### FOR MORE INFORMATION, PLEASE CONTACT:

**B. KELLEY PARKER III, SIOR** 

COE PARKER, SIOR

JOHN F. LITTMAN, SIOR

(713) 963 2862 John.Littman@Cushwake.com



©2022 Cushman & Wakefield. All rights reserved. The information contained in this communication is strictly confidential. This information has been obtained from sources believed to be reliable but has not been verified. no warranty or representation, express or implied, is made as to the condition of the property (or properties) referenced herein or as to the accuracy or completeness of the information contained herein, and same is submitted subject to errors, omissions, change of price, rental or other conditions, withdrawal without notice, and to any specia