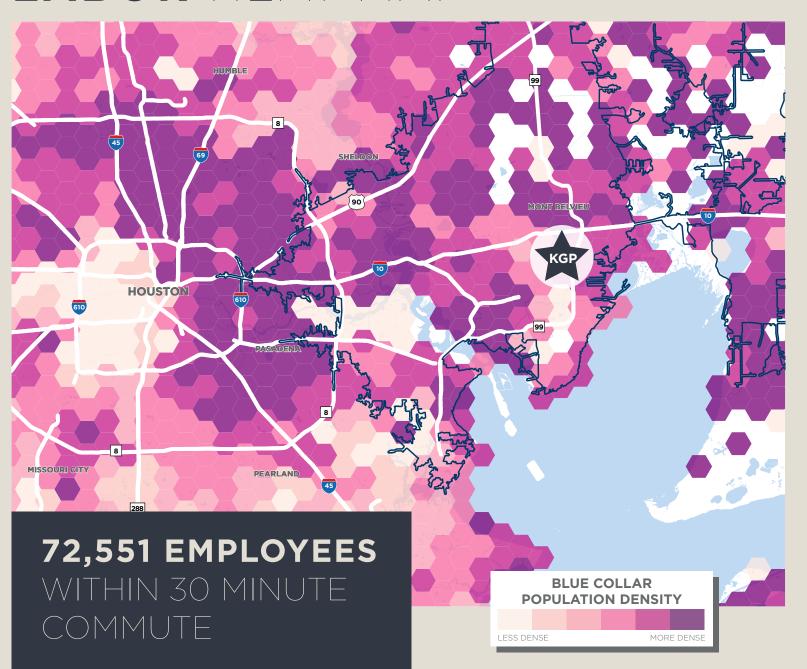

FOR LEASE | UP TO ±484,424 SF CROSS DOCK

# KILGORE GRAND PARKWAY

DIRECT FRONTAGE ON GRAND PARKWAY





#### BUILDING HIGHLIGHTS



BUILDING SIZE: 484,424 SF CROSS DOCK



4 12'X 14' OVERHEAD DOORS



BUILD TO SUIT OFFICE



56'0" X 48'4" TYPICAL BAYS



AMPLE CAR PARKING



60' SPEED BAYS



TRAILER SPACES: 109



ROOF: 60 MIL TPO ROOF



TRUCK COURTS: 185'



FLOOR SLAB: 8" SLAB THICKNESS



CLEAR HEIGHT: 40' CLEAR



FIRE SPRINKLER SYSTEM: ESFR



DOCK HIGH DOORS: 107, 9'X 10'



ELECTRICAL: 3 PHASE/ 480 VOLTS/ 3000 AMPS



SPEC OFFICE PLAN 4800 SF

## MASTER SITE PLAN







## SPEC OFFICE PLAN

4,800 SF Spec Office Available (located in NE corner)



## AERIAL MAP







## LABOR HEAT MAP





## KILGORE GRAND PARKWAY

#### FOR MORE INFORMATION, PLEASE CONTACT:

**B. KELLEY PARKER III, SIOR** 

COE PARKER, SIOR

JOHN F. LITTMAN, SIOR

(713) 963 2862 John.Littman@Cushwake.com



©2022 Cushman & Wakefield. All rights reserved. The information contained in this communication is strictly confidential. This information has been obtained from sources believed to be reliable but has not been verified. no warranty or representation, express or implied, is made as to the condition of the property (or properties) referenced herein or as to the accuracy or completeness of the information contained herein, and same is submitted subject to errors, omissions, change of price, rental or other conditions, withdrawal without notice, and to any special listing conditions imposed by the proper