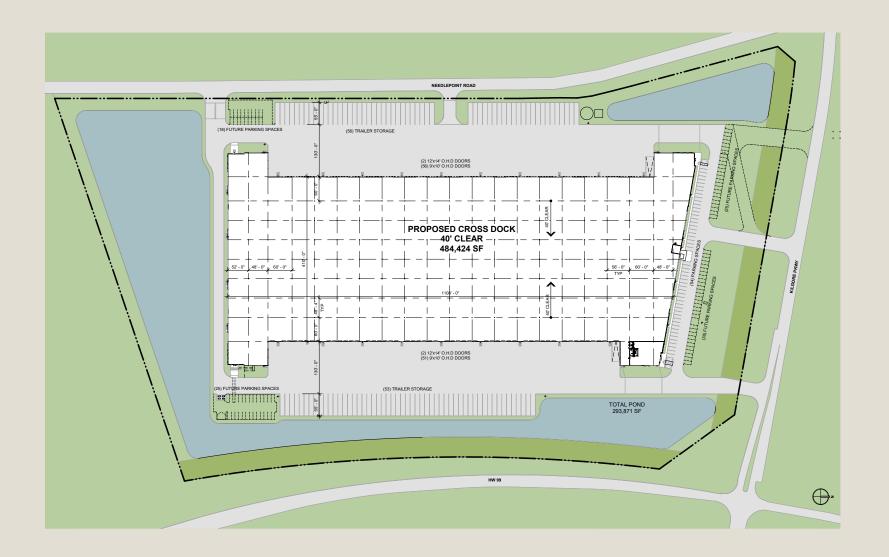

## MASTER SITE PLAN

## SPEC OFFICE PLAN

4,800 SF Spec Office Available (located in NE corner)