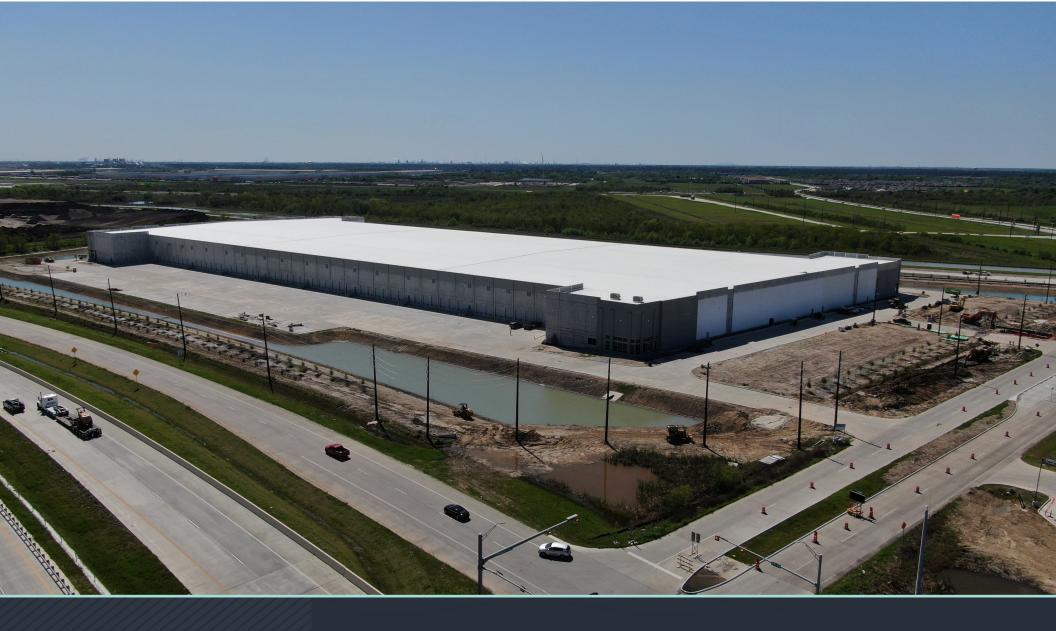

FOR LEASE | UP TO ±484,424 SF CROSS DOCK

# KILGORE GRAND PARKWAY

DIRECT FRONTAGE ON GRAND PARKWAY

## AERIAL MAP