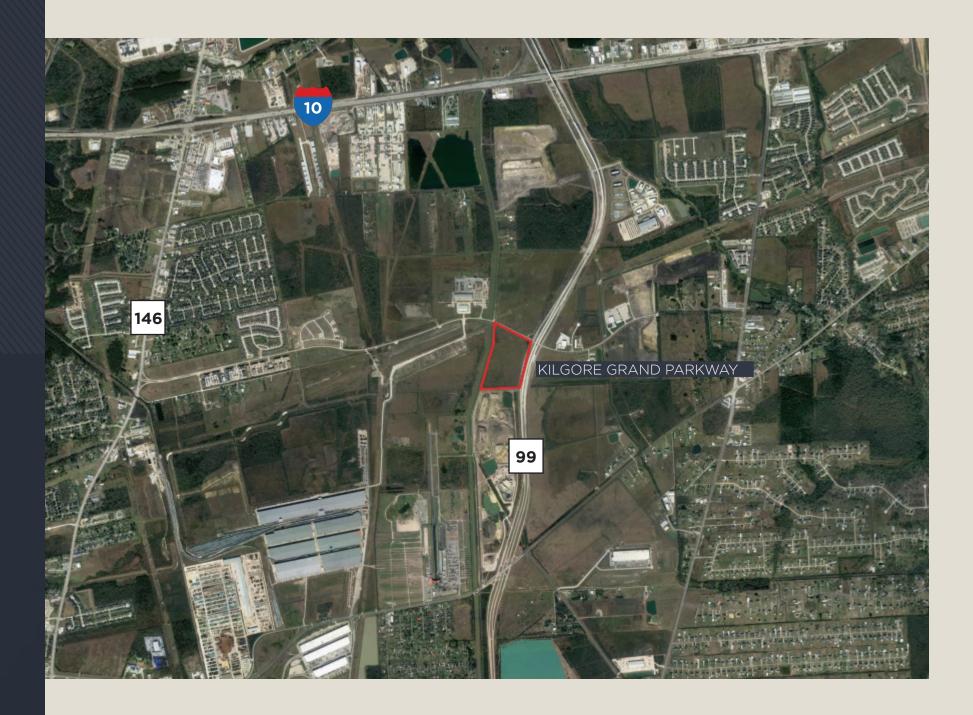

FOR LEASE | UP TO ±484,424 SF CROSS DOCK

# KILGORE GRAND PARKWAY

DIRECT FRONTAGE ON GRAND PARKWAY





#### BUILDING HIGHLIGHTS



BUILDING SIZE: 484,424 SF CROSS DOCK



4 12'X 14' OVERHEAD DOORS



BUILD TO SUIT OFFICE



56'0" X 48'4" TYPICAL BAYS



AMPLE CAR PARKING



60' SPEED BAYS



TRAILER SPACES: 109



ROOF: 60 MIL TPO ROOF



TRUCK COURTS: 185'



FLOOR SLAB: 8" SLAB THICKNESS



CLEAR HEIGHT: 40' CLEAR



FIRE SPRINKLER SYSTEM: ESFR



DOCK HIGH DOORS: 107, 9'X 10'



ELECTRICAL: 3 PHASE/ 480 VOLTS/ 3000 AMPS



SPEC OFFICE PLAN 4800 SF

## MASTER SITE PLAN







## SPEC OFFICE PLAN

4,800 SF Spec Office Available (located in NE corner)



## AERIAL MAP







## LABOR HEAT MAP





## KILGORE GRAND PARKWAY

#### FOR MORE INFORMATION, PLEASE CONTACT:

**B. KELLEY PARKER III, SIOR** 

COE PARKER, SIOR

JOHN F. LITTMAN, SIOR

(713) 963 2862 John.Littman@Cushwake.com



©2022 Cushman & Wakefield. All rights reserved. The information contained in this communication is strictly confidential. This information has been obtained from sources believed to be reliable but has not been verified. no warranty or representation, express or implied, is made as to the condition of the property (or properties) referenced herein or as to the accuracy or completeness of the information contained herein, and same is submitted subject to errors, omissions, change of price, rental or other conditions, withdrawal without notice, and to any special listing conditi