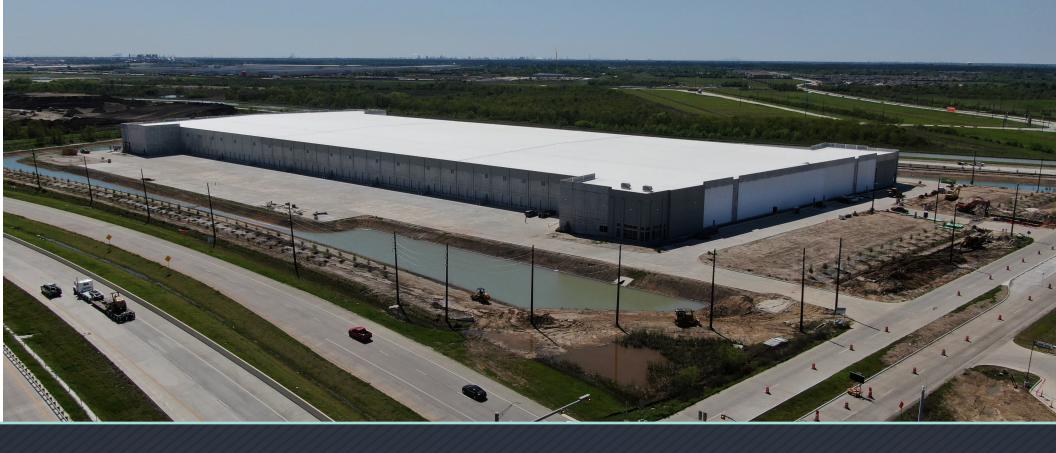

FOR LEASE | UP TO ±484,424 SF CROSS DOCK

# KILGORE GRAND PARKWAY

DIRECT FRONTAGE ON GRAND PARKWAY

#### BUILDING HIGHLIGHTS

BUILDING SIZE: 484,424 SF CROSS DOCK

4 12'X 14' OVERHEAD DOORS

BUILD TO SUIT OFFICE

56'0" X 48'4" TYPICAL BAYS

AMPLE CAR PARKING

60' SPEED BAYS

TRAILER SPACES: 109

ROOF: 60 MIL TPO ROOF

TRUCK COURTS: 185'

FLOOR SLAB: 8" SLAB THICKNESS

CLEAR HEIGHT: 40' CLEAR

FIRE SPRINKLER SYSTEM: ESFR

DOCK HIGH DOORS: 107, 9'X 10'

ELECTRICAL: 3 PHASE/ 480 VOLTS/ 3000 AMPS

SPEC OFFICE PLAN 4800 SF