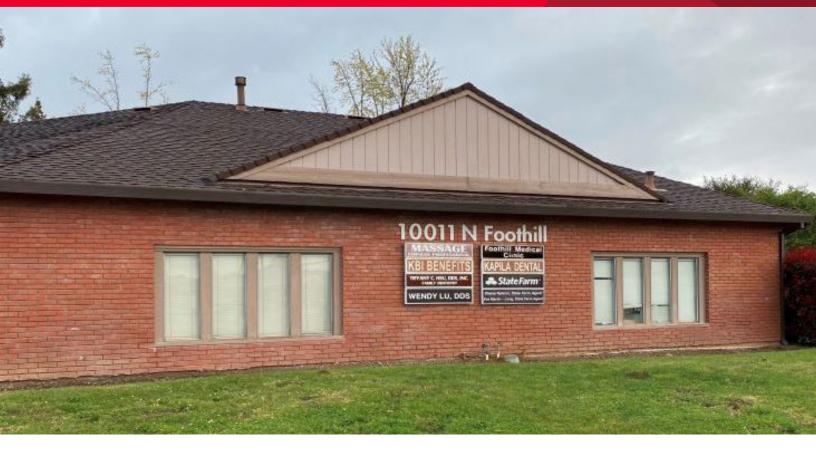

# ±1,234 SF Medical or Professional Office For Lease

## **PROPERTY HIGHLIGHTS**

- Ideally located at Corner of Stevens Creek/ Foothill Blvd.
- Available Space: ±1,234 SF
- Rent: \$4,936/month Modified Gross
- Modified Gross to include base rent, property taxes, property insurance, CAM and HOA (Tenant responsible for utilities and janitorial)
- Excellent Parking
- Conference room, private offices, kitchen, open office area, private restroom
- Easy access From Hwy 280 and Stevens Creek