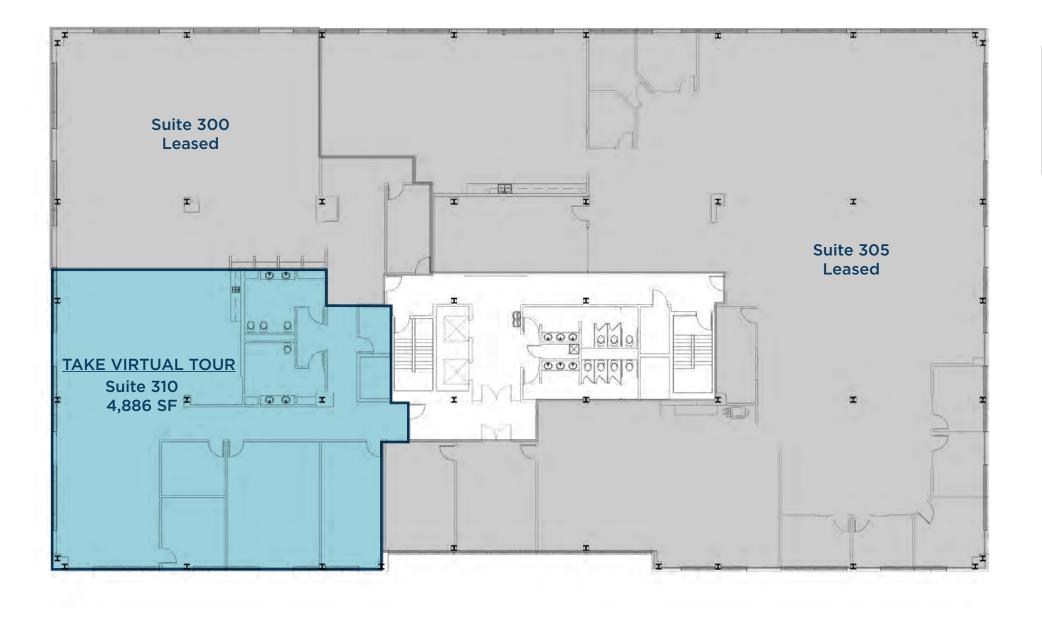

| Available | Size     | Max Contiguous |
|-----------|----------|----------------|
| Suite 240 | 1,512 SF | 6,164 SF       |
| Suite 250 | 4,652 SF | 6,164 SF       |
| Suite 310 | 4,886 SF | 4,886 SF       |
| Suite 415 | 7,714 SF | 10,182 SF      |

## THIRD FLOOR | 4,886 SF