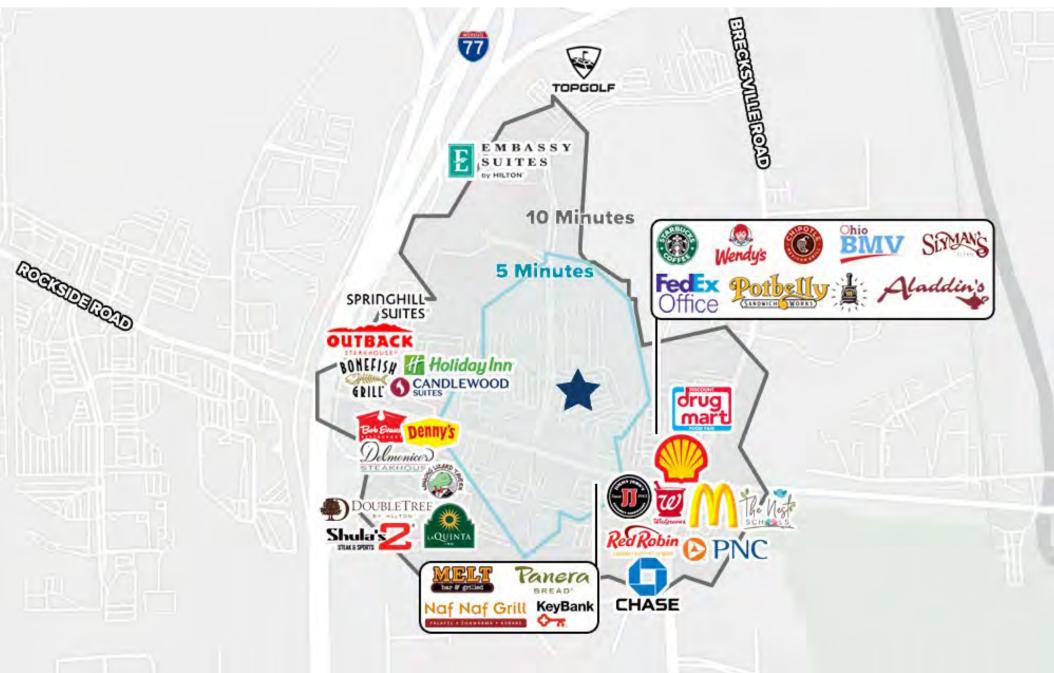

#### **PROPERTY HIGHLIGHTS**

- Lobby renovations finished
- Suites ranging from 1,500 SF 10,000 SF
- Street monument signage available
- New fitness center and conference room
- Fantastic freeway access to I-77 and I-480
- Walkable to several nearby restaurants, shopping, hotels, and entertainment, including Top Golf, Starbucks, Chipotle, Slyman's Tavern, Potbelly Sandwich Shop, Aladdin's Eatery, Zoup, Pulp Smoothie Bar, and more

#### WALKTIME TO AMENITIES

Independence, Ohio 44131