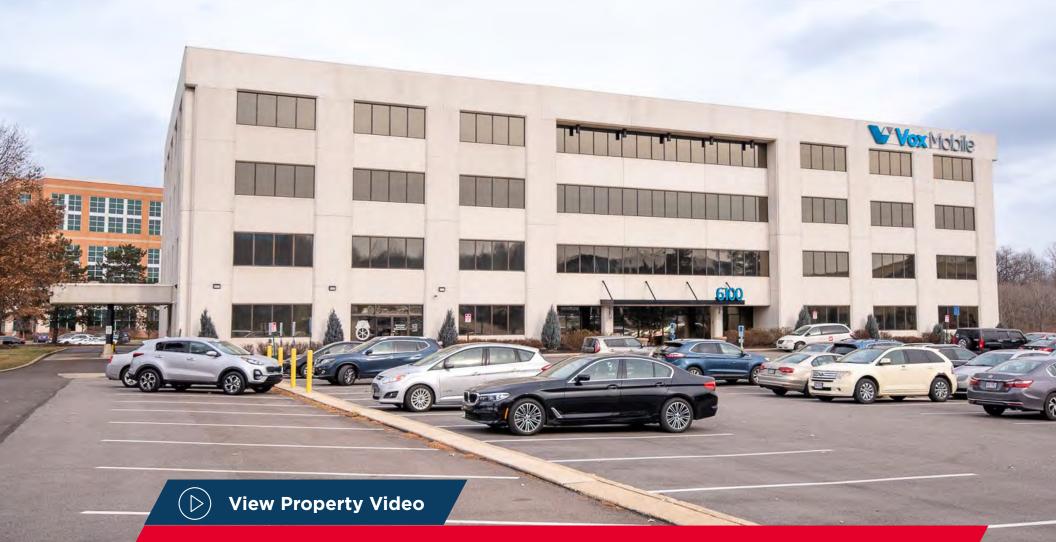

### 6100 ROCKSIDE WOODS BLVD. Independence, Ohio 44131

Independence, Ohio 44131

#### **PROPERTY HIGHLIGHTS**

- Lobby renovations finished
- Suites ranging from 1,500 SF 10,000 SF
- Street monument signage available
- New fitness center and conference room
- Fantastic freeway access to I-77 and I-480
- Walkable to several nearby restaurants, shopping, hotels, and entertainment, including Top Golf, Starbucks, Chipotle, Slyman's Tavern, Potbelly Sandwich Shop, Aladdin's Eatery, Zoup, Pulp Smoothie Bar, and more