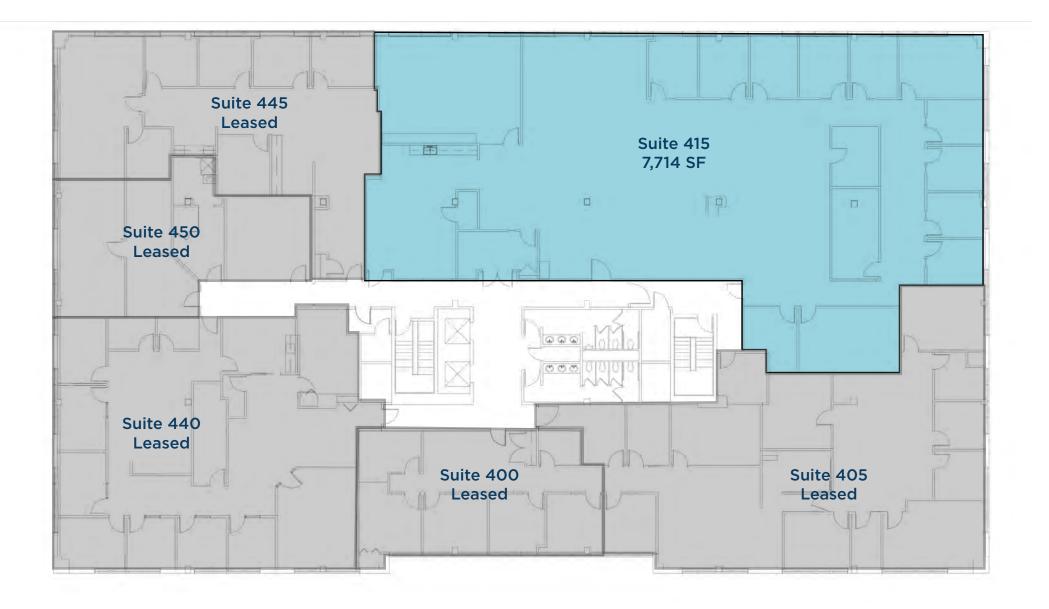

| Available | Size     | Max Contiguous |
|-----------|----------|----------------|
| Suite 240 | 1,512 SF | 6,164 SF       |
| Suite 250 | 4,652 SF | 6,164 SF       |
| Suite 310 | 4,886 SF | 4,886 SF       |
| Suite 415 | 7,714 SF | 10,182 SF      |

## FOURTH FLOOR | 7,714 SF

Independence, Ohio 44131