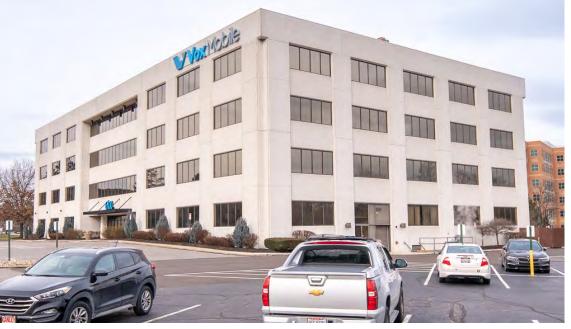

### 6100 ROCKSIDE WOODS BLVD. Independence, Ohio 44131

Independence, Ohio 44131

#### **PROPERTY HIGHLIGHTS**

- Lobby renovations finished
- Suites ranging from 1,500 SF 10,000 SF
- Street monument signage available
- New fitness center and conference room
- Fantastic freeway access to I-77 and I-480
- Walkable to several nearby restaurants, shopping, hotels, and entertainment, including Top Golf, Starbucks, Chipotle, Slyman's Tavern, Potbelly Sandwich Shop, Aladdin's Eatery, Zoup, Pulp Smoothie Bar, and more