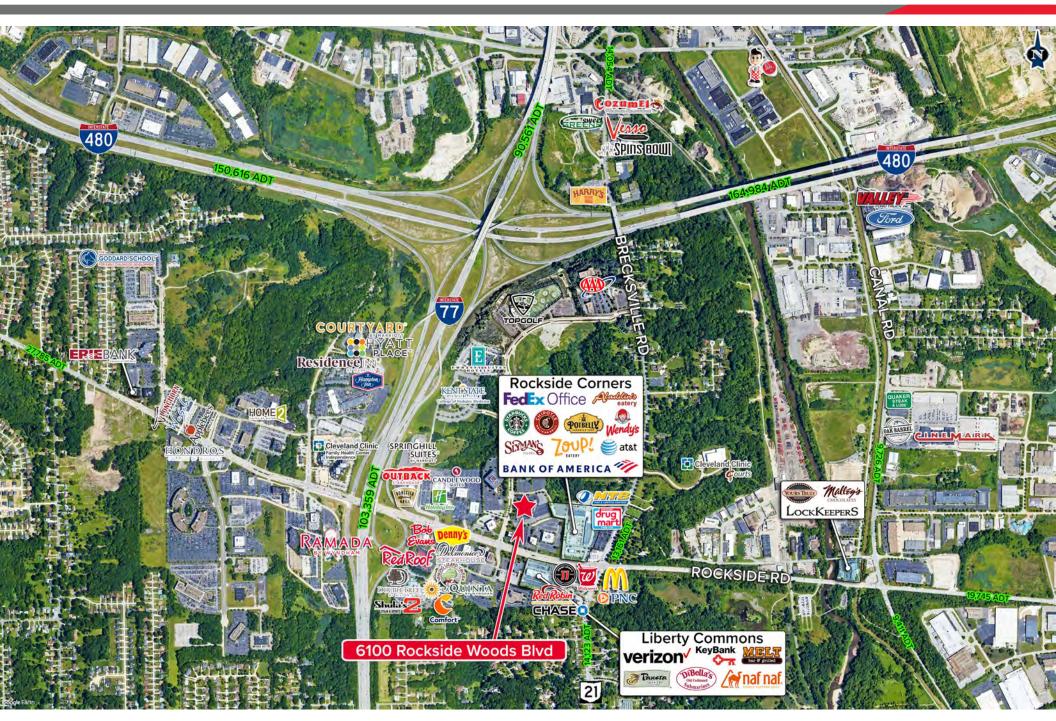

#### **PROPERTY HIGHLIGHTS**

- Lobby renovations finished
- Suites ranging from 1,500 SF 10,000 SF
- Street monument signage available
- New fitness center and conference room
- Fantastic freeway access to I-77 and I-480
- Walkable to several nearby restaurants, shopping, hotels, and entertainment, including Top Golf, Starbucks, Chipotle, Slyman's Tavern, Potbelly Sandwich Shop, Aladdin's Eatery, Zoup, Pulp Smoothie Bar, and more

#### WALKTIME TO AMENITIES

Independence, Ohio 44131