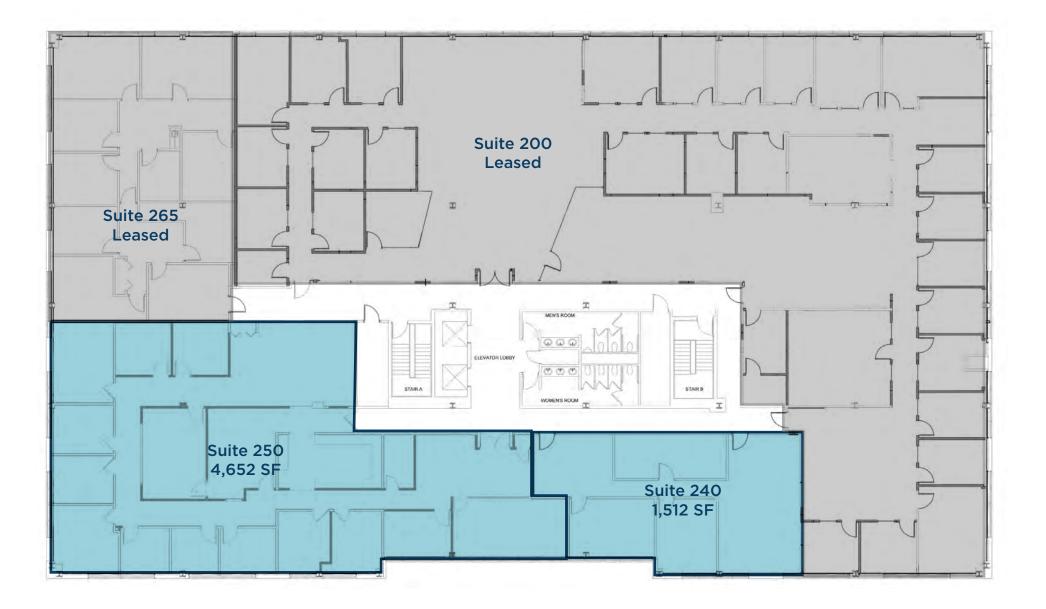

| Available | Size     | Max Contiguous |
|-----------|----------|----------------|
| Suite 240 | 1,512 SF | 6,164 SF       |
| Suite 250 | 4,652 SF | 6,164 SF       |
| Suite 310 | 4,886 SF | 4,886 SF       |
| Suite 415 | 7,714 SF | 10,182 SF      |

### **SECOND FLOOR** 1,512 SF - 6,164 SF