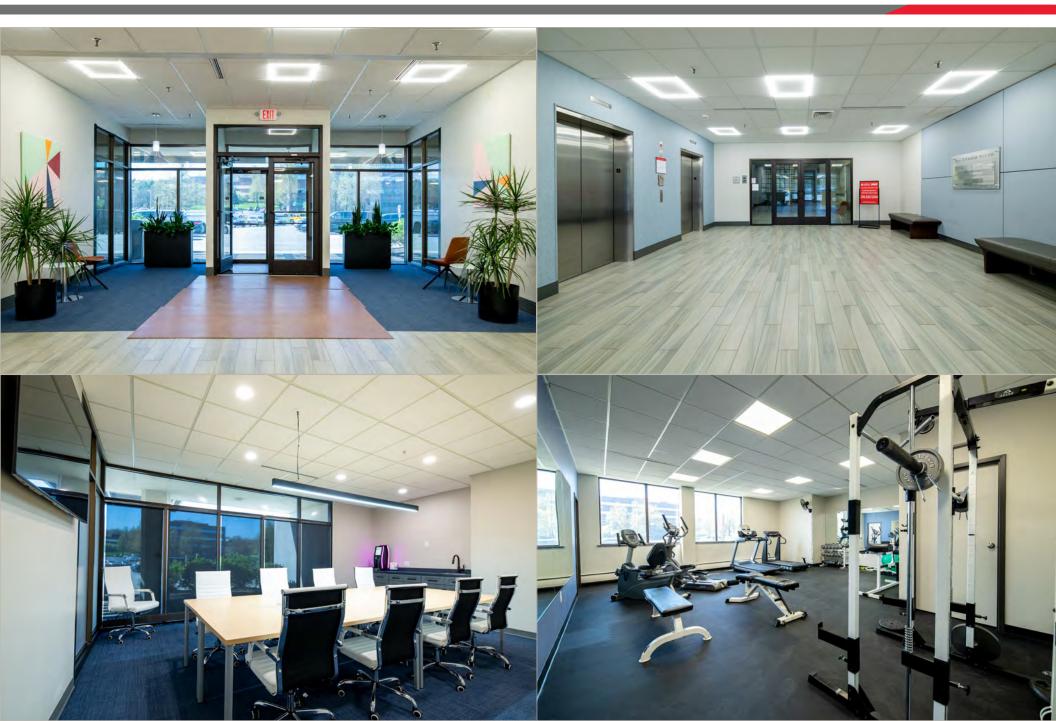

#### **PROPERTY HIGHLIGHTS**

- Lobby renovations finished
- Suites ranging from 1,500 SF 10,000 SF
- Street monument signage available
- New fitness center and conference room
- Fantastic freeway access to I-77 and I-480
- Walkable to several nearby restaurants, shopping, hotels, and entertainment, including Top Golf, Starbucks, Chipotle, Slyman's Tavern, Potbelly Sandwich Shop, Aladdin's Eatery, Zoup, Pulp Smoothie Bar, and more