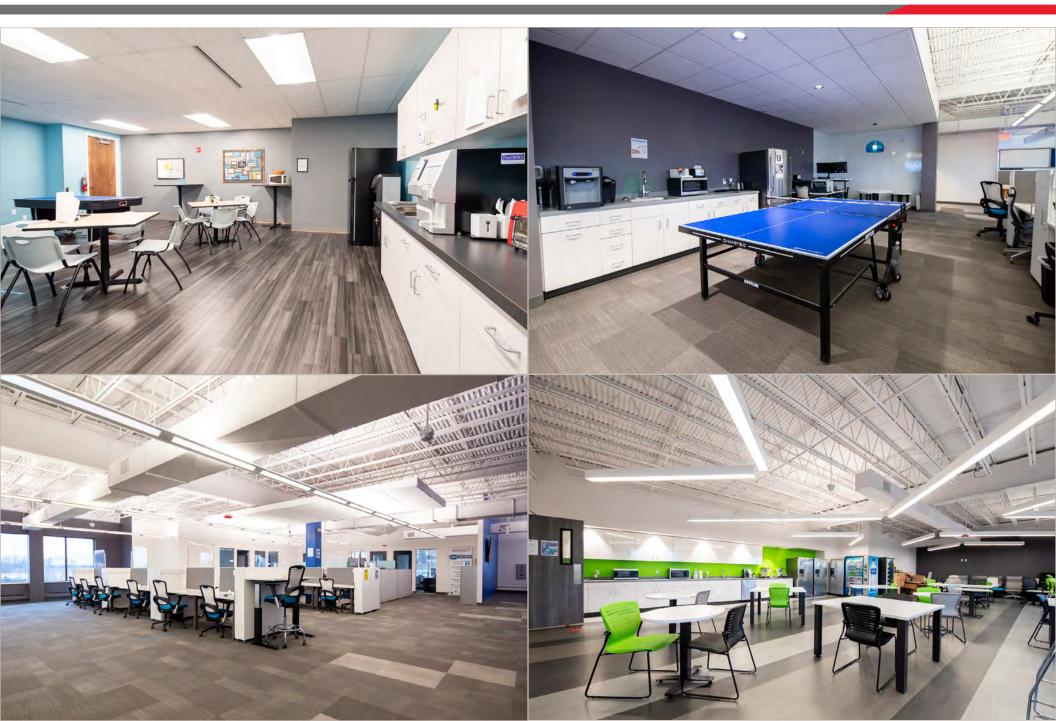

#### **PROPERTY HIGHLIGHTS**

- Lobby renovations finished
- Suites ranging from 1,500 SF 10,000 SF
- Street monument signage available
- New fitness center and conference room
- Fantastic freeway access to I-77 and I-480
- Walkable to several nearby restaurants, shopping, hotels, and entertainment, including Top Golf, Starbucks, Chipotle, Slyman's Tavern, Potbelly Sandwich Shop, Aladdin's Eatery, Zoup, Pulp Smoothie Bar, and more