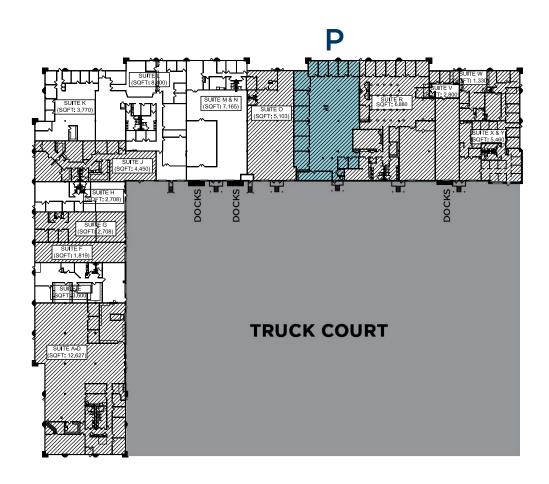

#### **SUITE P**

| 7,500 SF TOTAL SPACE AVAILABLE | 1,500 SF  EXISTING OFFICE SPACE | 6,000 SF  EXISTING INDUSTRIAL SPACE |
|--------------------------------|---------------------------------|-------------------------------------|
| ONE (1)<br>DOCK                | -O-<br>DRIVE-IN DOOR            | 14' CLEAR CEILING HEIGHT            |

**AVAILABLE SUMMER 2024** 