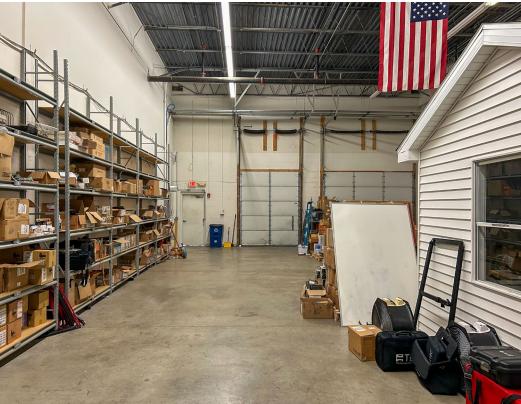

### **PROPERTY SPECIFICATIONS**

| CONSTRUCTED           | 1989                          |
|-----------------------|-------------------------------|
| REFURBISHED           | 2011                          |
| <b>CEILING HEIGHT</b> | 14' (6650) / 20' (6670)       |
| SPRINKLER             | Yes                           |
| LIGHTING              | Fluorescent   T-8             |
| HEAT                  | HVAC / radiant / unit heaters |
| DOCKS                 | 15                            |
| DRIVE-IN DOORS        | 12                            |
| AIR-CONDITIONING      | Abundant - 3+ per 1,000       |