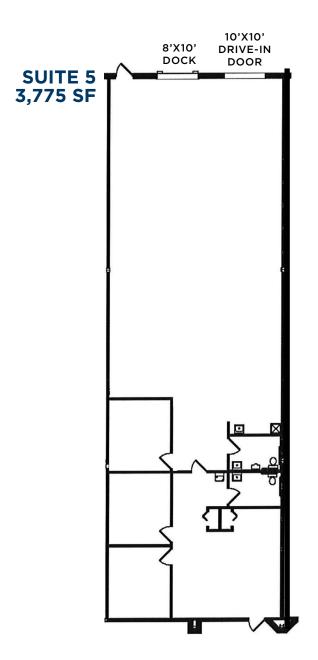

## **CURRENT AVAILABILITY**

| SUITE 3                               |                                 | SUITE 5                            |                                |                                 |                                     |
|---------------------------------------|---------------------------------|------------------------------------|--------------------------------|---------------------------------|-------------------------------------|
| <b>4,125 SF</b> TOTAL SPACE AVAILABLE | 3,000 SF  EXISTING OFFICE SPACE | 1,125 SF EXISTING INDUSTRIAL SPACE | 3,775 SF TOTAL SPACE AVAILABLE | 1,000 SF  EXISTING OFFICE SPACE | 2,775 SF  EXISTING INDUSTRIAL SPACE |
| ONE (1) DOCK                          | -O-<br>DRIVE-IN<br>DOORS        | <b>20'</b> CLEAR CEILING HEIGHT    | ONE (1) DOCK                   | ONE (1) DRIVE-IN DOORS          | <b>20'</b> CLEAR CEILING HEIGHT     |