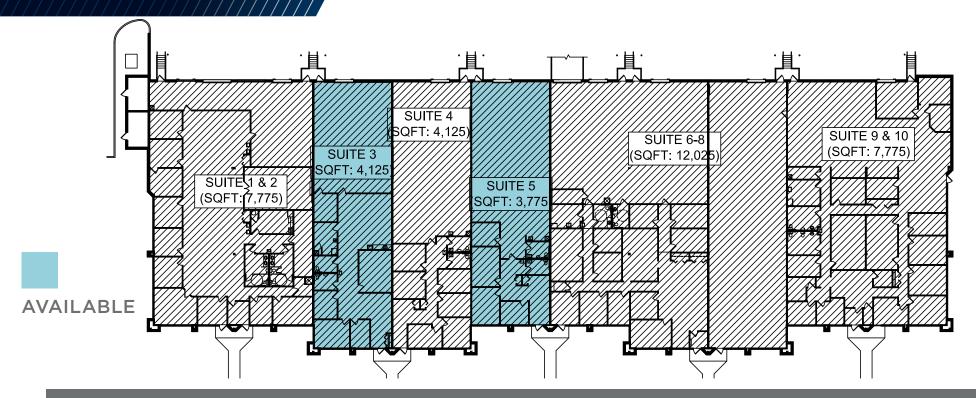

## AVAILABILITY 6670

## **CURRENT AVAILABILITY**

| SUITE 3                               |                                 | SUITE 5                            |                                |                                 |                                     |
|---------------------------------------|---------------------------------|------------------------------------|--------------------------------|---------------------------------|-------------------------------------|
| <b>4,125 SF</b> TOTAL SPACE AVAILABLE | 3,000 SF  EXISTING OFFICE SPACE | 1,125 SF EXISTING INDUSTRIAL SPACE | 3,775 SF TOTAL SPACE AVAILABLE | 1,000 SF  EXISTING OFFICE SPACE | 2,775 SF  EXISTING INDUSTRIAL SPACE |
| ONE (1) DOCK                          | -O-<br>DRIVE-IN<br>DOORS        | <b>20'</b> CLEAR CEILING HEIGHT    | ONE (1) DOCK                   | ONE (1) DRIVE-IN DOORS          | <b>20'</b> CLEAR CEILING HEIGHT     |