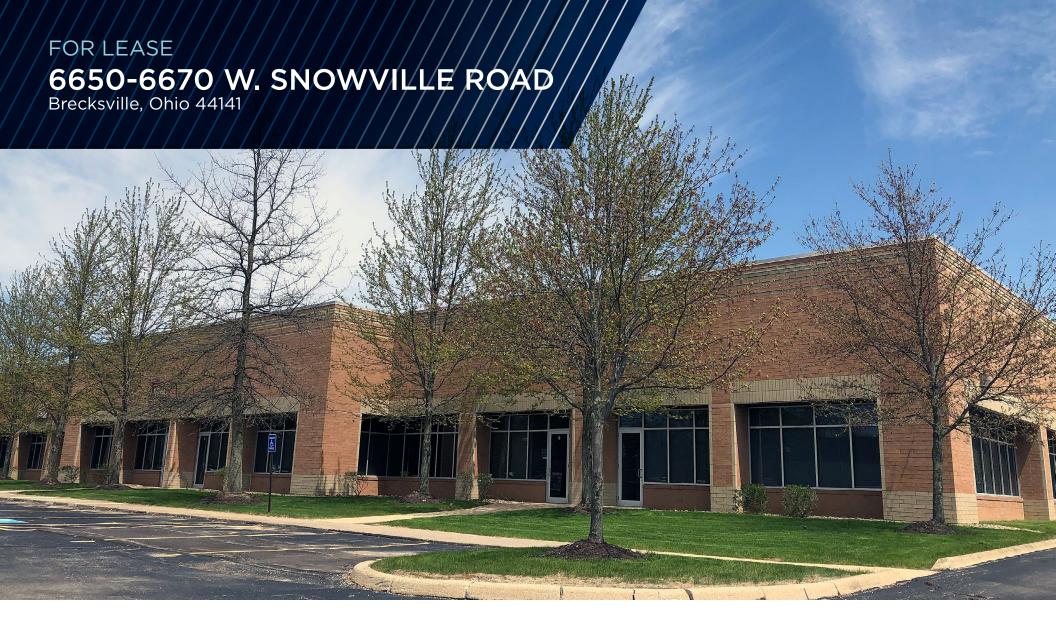

## **117,970 SF BUILDINGS**

UP TO 7,500 SF AVAILABLE HIGH IMAGE CORPORATE PARK LIKE SETTING

117,970 SF

TOTAL BUILDING SIZE

10.45 acres

LOT SIZE

OFFICE: \$12.00 NNN WAREHOUSE: \$6.00 NNN

LEASE RATE

### **COMMENTS**

- High image corporate park like setting / campus
- Logistically and strategically located between Akron and Cleveland
- Just minutes off I-77 and I-80 (Ohio Turnpike)
- Join national and local tenants in this professionally managed corporate park
- Traffic count at I-77 is 52,500+ vehicles per day