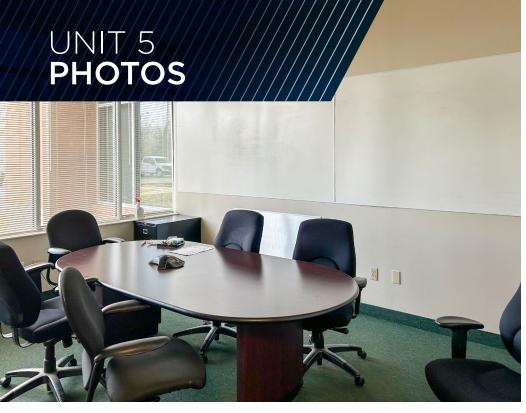

#### **SUITE P**

| 7,500 SF TOTAL SPACE AVAILABLE | 1,500 SF  EXISTING OFFICE SPACE | 6,000 SF  EXISTING INDUSTRIAL SPACE |
|--------------------------------|---------------------------------|-------------------------------------|
| ONE (1)<br>DOCK                | -O-<br>DRIVE-IN DOOR            | 14' CLEAR CEILING HEIGHT            |