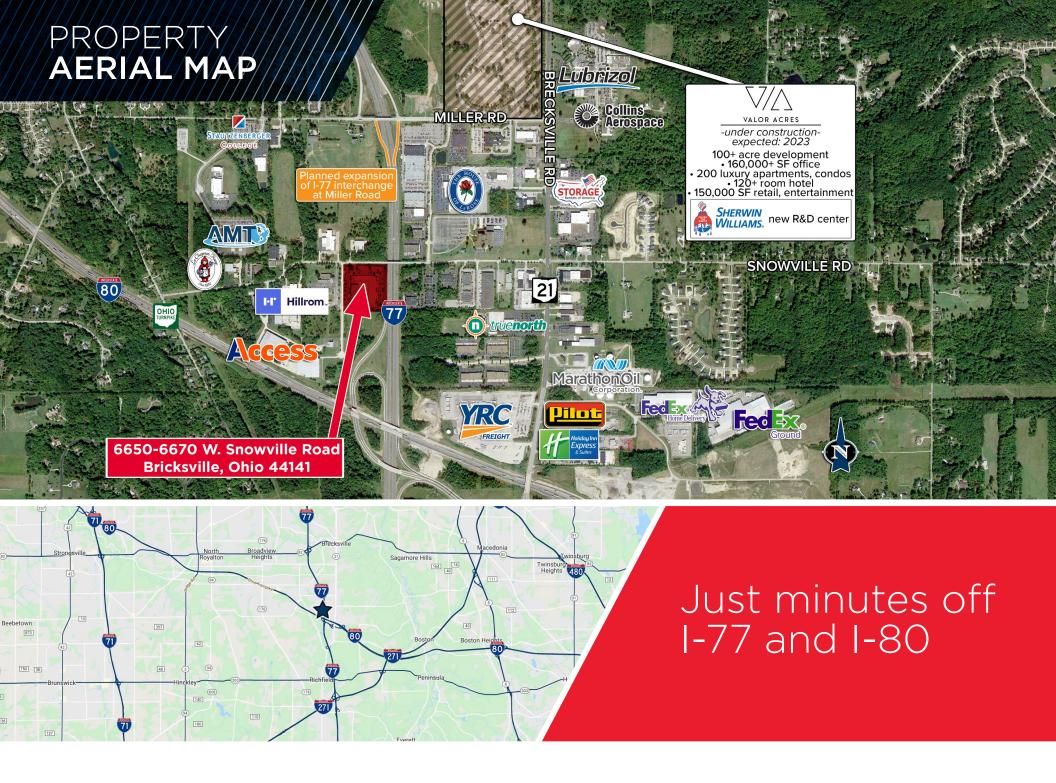

### **COMMENTS**

- High image corporate park like setting / campus
- Logistically and strategically located between Akron and Cleveland
- Just minutes off I-77 and I-80 (Ohio Turnpike)
- Join national and local tenants in this professionally managed corporate park
- Traffic count at I-77 is 52,500+ vehicles per day