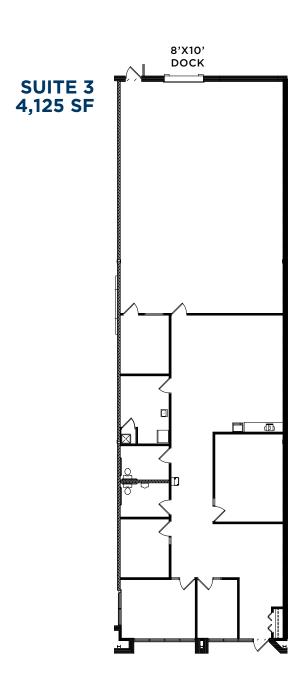

## **CURRENT AVAILABILITY**

| SUITE 3                               |                                 | SUITE 5                            |                                |                                 |                                     |
|---------------------------------------|---------------------------------|------------------------------------|--------------------------------|---------------------------------|-------------------------------------|
| <b>4,125 SF</b> TOTAL SPACE AVAILABLE | 3,000 SF  EXISTING OFFICE SPACE | 1,125 SF EXISTING INDUSTRIAL SPACE | 3,775 SF TOTAL SPACE AVAILABLE | 1,000 SF  EXISTING OFFICE SPACE | 2,775 SF  EXISTING INDUSTRIAL SPACE |
| ONE (1) DOCK                          | -O-<br>DRIVE-IN<br>DOORS        | <b>20'</b> CLEAR CEILING HEIGHT    | ONE (1) DOCK                   | ONE (1) DRIVE-IN DOORS          | <b>20'</b> CLEAR CEILING HEIGHT     |