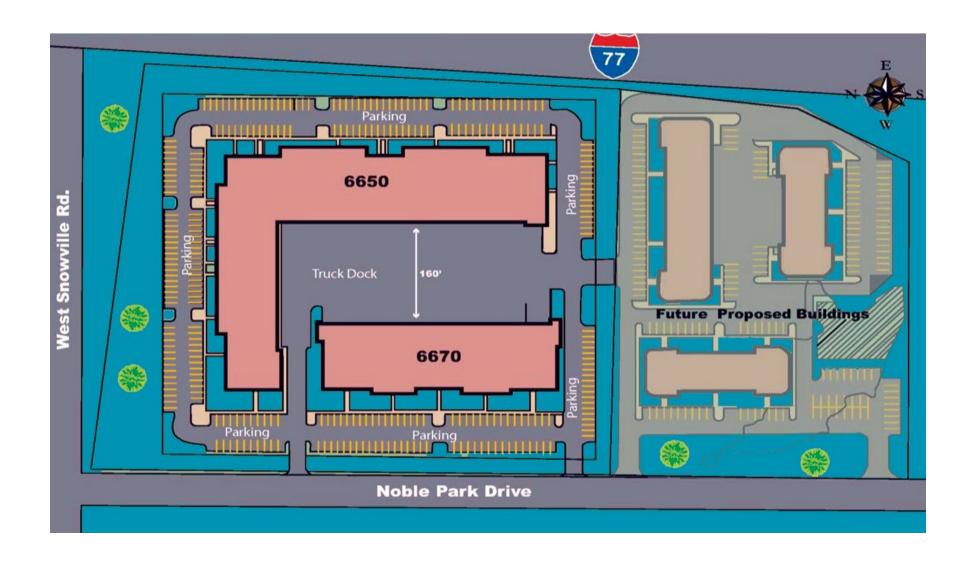

## **117,970 SF BUILDINGS**

UP TO 7,500 SF AVAILABLE HIGH IMAGE CORPORATE PARK LIKE SETTING

117,970 SF

TOTAL BUILDING SIZE

10.45 acres

LOT SIZE

OFFICE: \$12.00 NNN WAREHOUSE: \$6.00 NNN

LEASE RATE

### **COMMENTS**

- High image corporate park like setting / campus
- Logistically and strategically located between Akron and Cleveland
- Just minutes off I-77 and I-80 (Ohio Turnpike)
- Join national and local tenants in this professionally managed corporate park
- Traffic count at I-77 is 52,500+ vehicles per day

### **PROPERTY SPECIFICATIONS**

| CONSTRUCTED           | 1989                          |
|-----------------------|-------------------------------|
| REFURBISHED           | 2011                          |
| <b>CEILING HEIGHT</b> | 14' (6650) / 20' (6670)       |
| SPRINKLER             | Yes                           |
| LIGHTING              | Fluorescent   T-8             |
| HEAT                  | HVAC / radiant / unit heaters |
| DOCKS                 | 15                            |
| DRIVE-IN DOORS        | 12                            |
| AIR-CONDITIONING      | Abundant - 3+ per 1,000       |