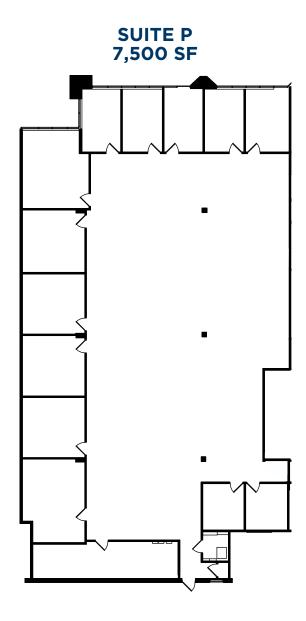

#### **SUITE P**

| 7,500 SF TOTAL SPACE AVAILABLE | 1,500 SF  EXISTING OFFICE SPACE | 6,000 SF  EXISTING INDUSTRIAL SPACE |
|--------------------------------|---------------------------------|-------------------------------------|
| ONE (1)<br>DOCK                | -O-<br>DRIVE-IN DOOR            | 14' CLEAR CEILING HEIGHT            |

**AVAILABLE SUMMER 2024** 