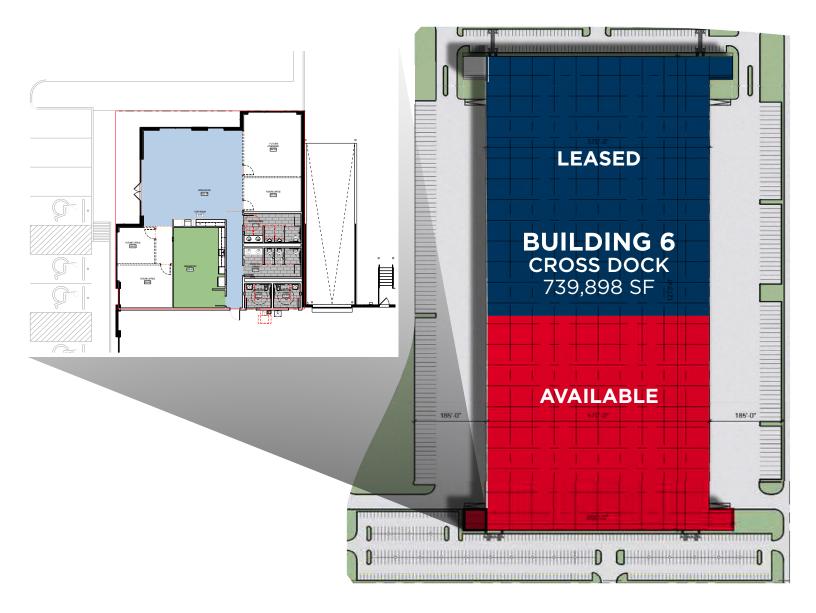

## 353,996 SF Available

### **BUILDING 6 HIGHLIGHTS**

- Located in Class A+ master planned institutional industrial park in Northwest Houston with direct access to Grand Parkway 99 and Highway 249
- Pursuing LEED certification
- Divisible
- Oversized ramp doors on endcaps
- 353,996 Available (739,898 SF Building Total)
- 3,584 SF Office
- Cross Dock
- 36' Clear
- **ESFR Sprinklers**
- 312 Car Parks
- 74 Trailer Parks
- Slab thickness : 8"
- 56' x 60' column spacing with 60' speed bays
- 66 dock high doors and 2 OH doors w/ ramps

#### BUILDING 6: 19200 HAMISH RD.

- 353,996 SF AVAILABLE
- 3,584 SF Office
- 36' Clear
- ESFR Sprinklers •
- 312 Car Parks
- 74 Trailer Parks
- 50' x 60' column spacing with 60' speed bays
- (66) 9' x 10' OH doors
- (2) 12' x 14' OH doors with ramps