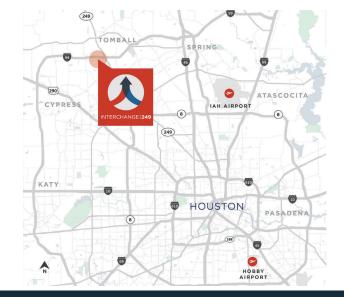

## SITE PLAN - BUILDING 06

Interchange 249 is a modern bulk distribution center located in the Houston Metroplex with great accessibility, making it well suited for both local and regional distribution. The park is located near the intersection of Grand Parkway 99 and Highway 249, Interchange 249 offers an unparalleled location at the new main and main in Northwest Houston.

The site benefits from unmatched labor and a growing residential and commercial boom.