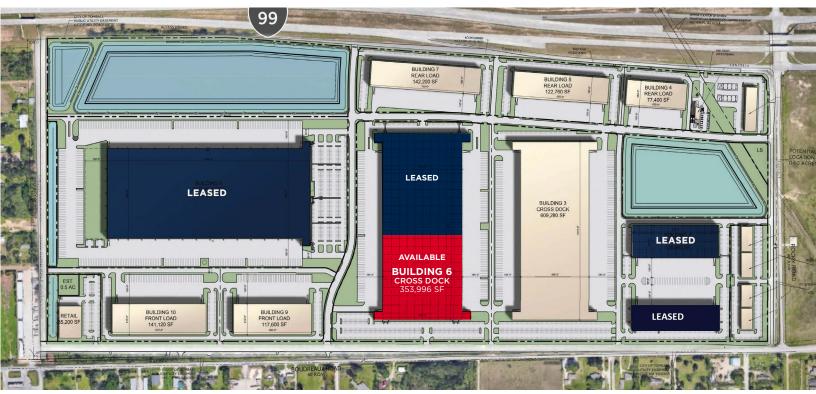

## 353,996 SF Available

#### PHASE 1

## **AVAILABLE NOW**

#### BUILDING 6: 19200 HAMISH RD.

- 353,996 SF AVAILABLE
- 3,584 SF Office
- 36' Clear
- ESFR Sprinklers •
- 312 Car Parks
- 74 Trailer Parks
- 50' x 60' column spacing with 60' speed bays
- (66) 9' x 10' OH doors
- (2) 12' x 14' OH doors with ramps

## **ADDITIONAL** BUILDINGS

- BUILDING 3 609.280 SF
- BUILDING 4 77,400 SF
- BUILDING 5 122,760 SF
- BUILDING 7 142,200 SF •
- BUILDING 9 117,600 SF
- BUILDING 10 141,120 SF
- BUILDING 11 141,120 SF