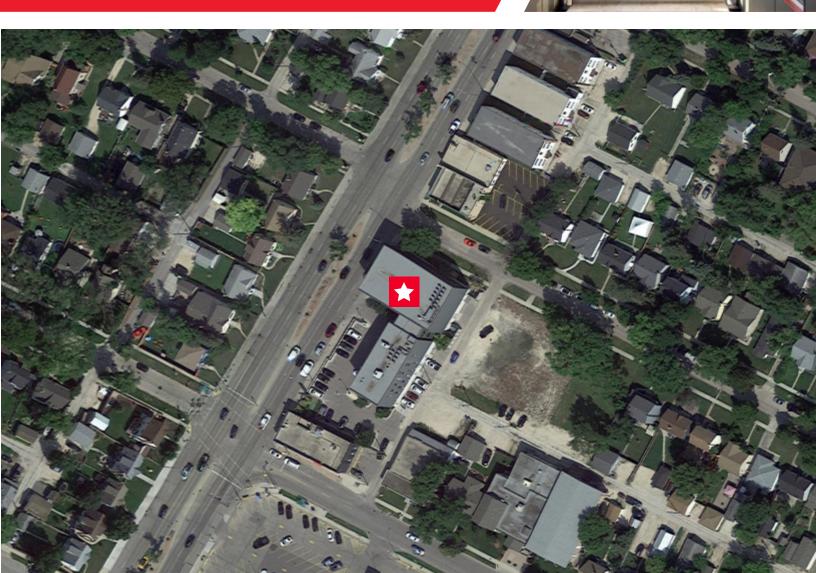

### SITE MAP

Henderson Business Centre located in Northeast Winnipeg in East Kildonan

In close proximity to Downtown Winnipeg and Chief Peguis Trail 3

Building features floor to ceiling windows allowing for maximum natural light exposure to all tenants