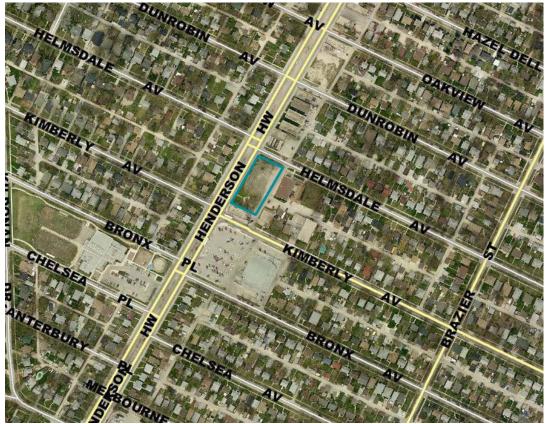

### SITE MAP

Henderson Business Centre located in Northeast Winnipeg in East Kildonan

In close proximity to Downtown Winnipeg and Chief Peguis Trail 3

Building features floor to ceiling windows allowing for maximum natural light exposure to all tenants