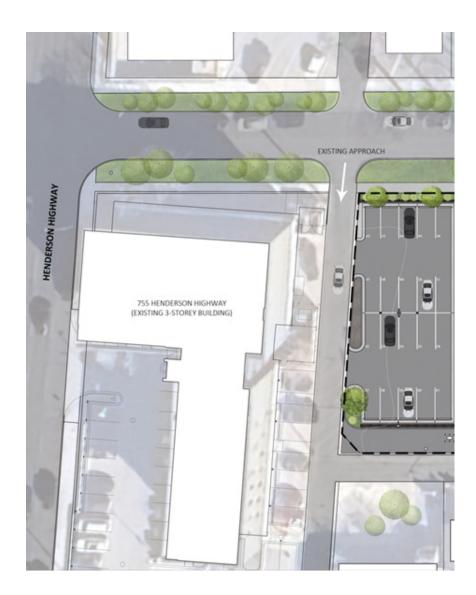

### SITE MAP

Henderson Business Centre located in Northeast Winnipeg in East Kildonan

In close proximity to Downtown Winnipeg and Chief Peguis Trail 3

Building features floor to ceiling windows allowing for maximum natural light exposure to all tenants