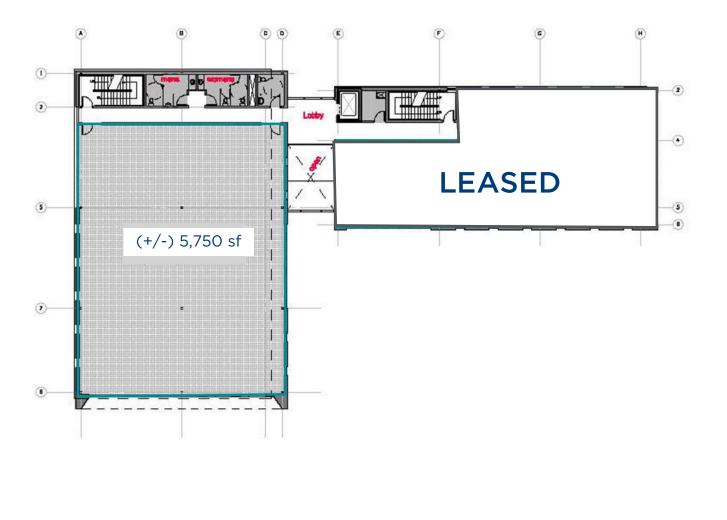

s Trail
- Building features floor to ceiling windows allowing for maximum natural light exposure to all tenants
- Main entrance features glass atrium with three storey glazing and elevator access
- Tenant improvement allowance available for qualified tenants
- 8 assigned parking stalls at no additional cost to the tenant

LEASE RATE: CAM & TAX: \$20.00 PSF NET \$5.86 (2024 EST.) \*PLUS MGMT FEE: 5% OF GROSS RENT



### SITE MAP





Henderson Business Centre located in Northeast Winnipeg in East Kildonan



In close proximity to Downtown Winnipeg and Chief Peguis Trail 3

Building features floor to ceiling windows allowing for maximum natural light exposure to all tenants

### 755 HENDERSON HIGHWAY -BUILDING PHOTOS



#### 755 HENDERSON HIGHWAY -BUILDING PHOTOS



# 755 HENDERSON HIGHWAY





Level 03 Typical Plan

01 5 10 20 1.

# 755 HENDERSON HIGHWAY



## 755 HENDERSON HIGHWAY





## CONTACT

#### **Chris Hourihan**

Associate Vice President T 204 934 6215 C 204 995 0225 chris.hourihan@cwstevenson.ca

#### Shae Halpin

Senior Associate T 204 560 2536 C 204 558 6071 shae.halpin@cwstevenson.ca



#### Cushman & Wakefield | Stevenson 200-55 Donald Street Winnipeg, MB R3C 1L8

T 204 928 5000 W www.cwstevenson.ca



OR COMPLETENESS OF THE INFORMATION CONTAINED HEREIN, AND SAME IS SUBMITTED SUBJECT TO ERRORS, OMISSIONS, CHANGE OF PRICE, RENTAL OR OTHER CONDITIONS, WITHDRAWAL WITHOUT NOTICE, AND TO ANY SPECIAL LISTING CONDITIONS IMPOSED BY THE PROPERTY OWNER(S). ANY PROJECTIONS, OPINIONS OR ESTIMATES ARE SUBJECT TO UNCERTAINTY AND DO NOT SIGNIFY CURRENT OR FUTURE PROPERTY PER