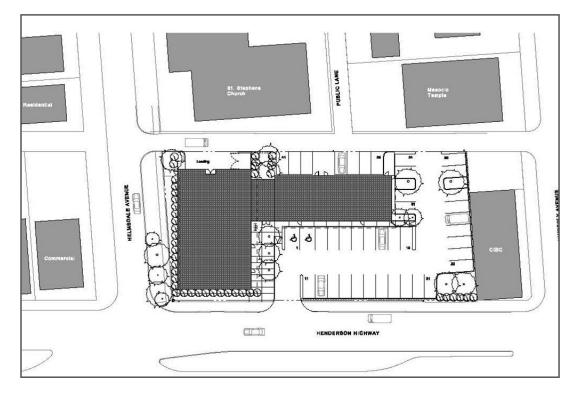

### SITE MAP

Henderson Business Centre located in Northeast Winnipeg in East Kildonan

In close proximity to Downtown Winnipeg and Chief Peguis Trail 3

Building features floor to ceiling windows allowing for maximum natural light exposure to all tenants