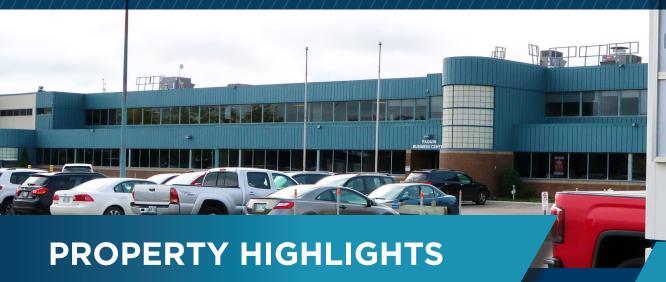

# COST OFFICE OR STORAGE SPAC IN EAST WINNIPEG OFFICE FOR LEASE **PAQUIN BUSINESS PARK**

## Colin Gratton Associate

T 204 928 5000 C 204 471 1270 colin.gratton@cwstevenson.ca

(+/-) 3,000 SF - (+/-) 18,589 SF AVAILABLE

- Located in the St. Boniface Industrial Park on the east side of Winnipeg, with easy access to Lagimodiere Boulevard, Plessis Road and the Perimeter Highway
- Abundance of natural light throughout office space creating a desirable work environment
- Excellent on-site electrified parking
- Convenient access to major public transportation routes