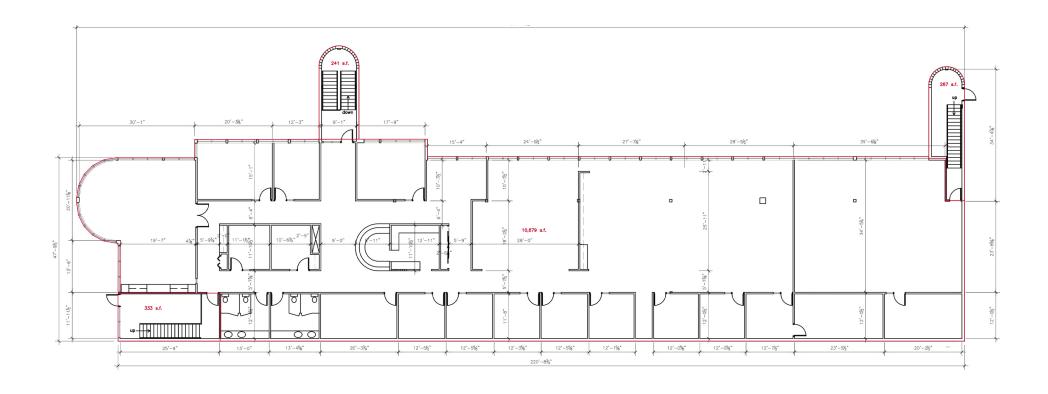

Main floor consists of 12 offices and a large open area

 Second Level consists of reception, kitchen, 2 boardrooms, large open areas and over 10 offices

- Outdoor patio space available for tenants
- 50+ parking stalls available
- Flexible lease options available