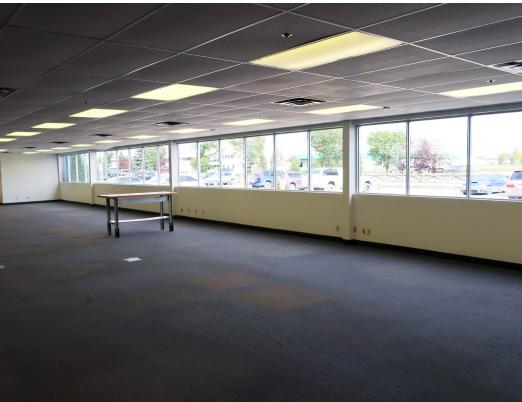

## Colin Gratton Associate

T 204 928 5000 C 204 471 1270 colin.gratton@cwstevenson.ca

(+/-) 3,000 SF - (+/-) 18,589 SF AVAILABLE

- Located in the St. Boniface Industrial Park on the east side of Winnipeg, with easy access to Lagimodiere Boulevard, Plessis Road and the Perimeter Highway
- Abundance of natural light throughout office space creating a desirable work environment
- Excellent on-site electrified parking
- Convenient access to major public transportation routes

Main floor consists of 12 offices and a large open area

 Second Level consists of reception, kitchen, 2 boardrooms, large open areas and over 10 offices

- Outdoor patio space available for tenants
- 50+ parking stalls available
- Flexible lease options available