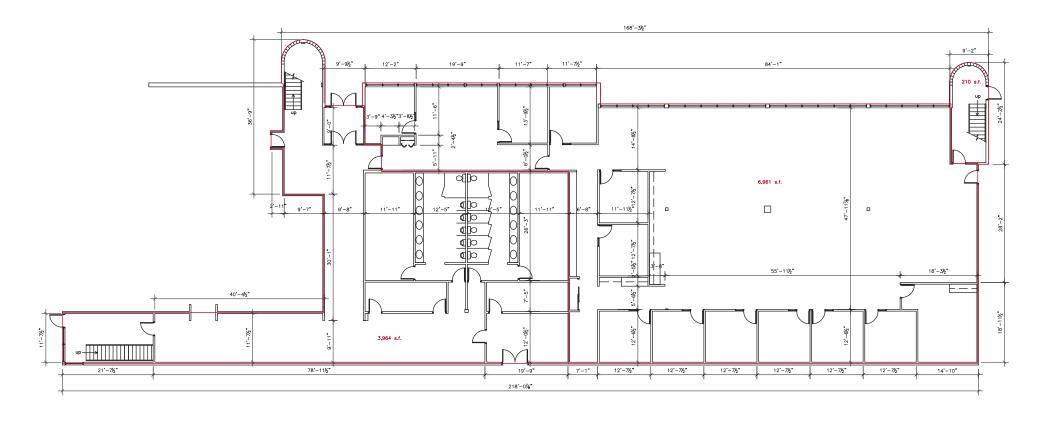

Main floor consists of 12 offices and a large open area

 Second Level consists of reception, kitchen, 2 boardrooms, large open areas and over 10 offices

- Outdoor patio space available for tenants
- 50+ parking stalls available
- Flexible lease options available