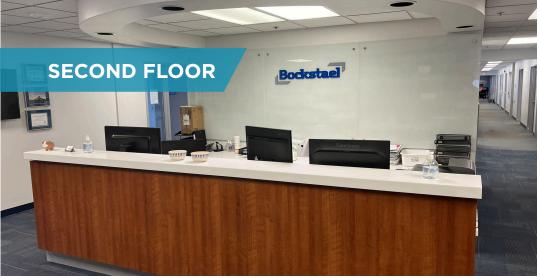

Main floor consists of 12 offices and a large open area

 Second Level consists of reception, kitchen, 2 boardrooms, large open areas and over 10 offices

- Outdoor patio space available for tenants
- 50+ parking stalls available
- Flexible lease options available