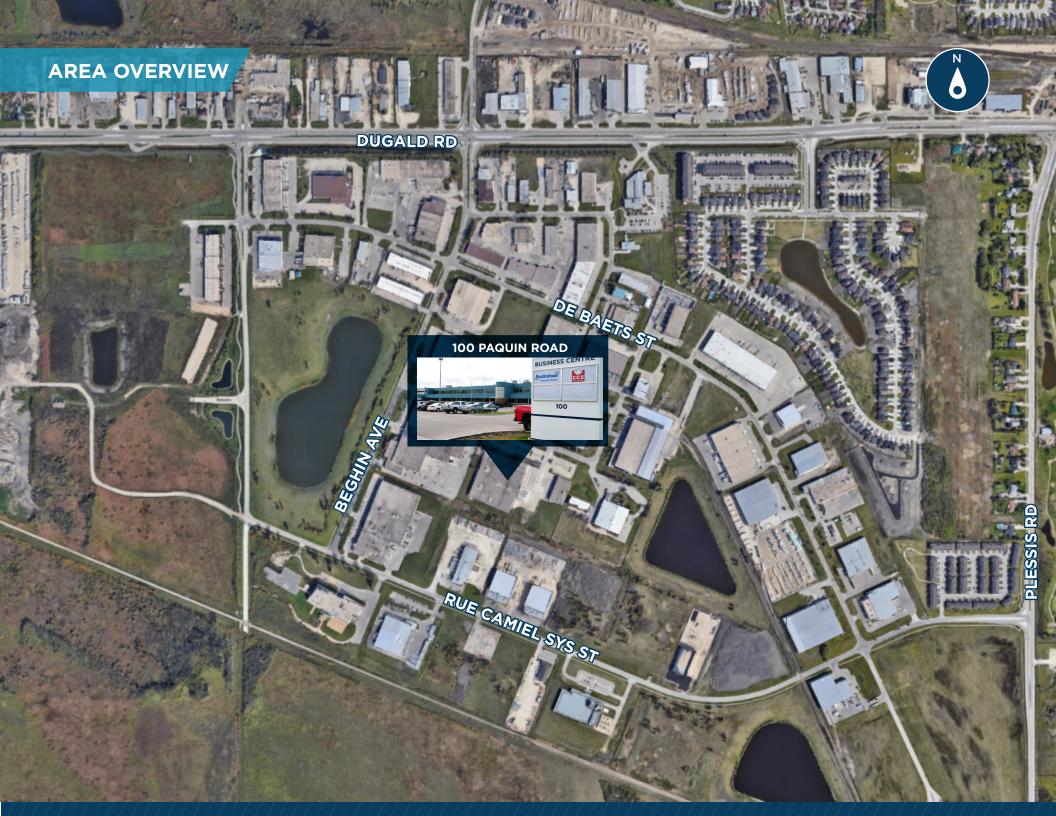

## Colin Gratton Associate

T 204 928 5000 C 204 471 1270 colin.gratton@cwstevenson.ca

(+/-) 3,000 SF - (+/-) 18,589 SF AVAILABLE

- Located in the St. Boniface Industrial Park on the east side of Winnipeg, with easy access to Lagimodiere Boulevard, Plessis Road and the Perimeter Highway
- Abundance of natural light throughout office space creating a desirable work environment
- Excellent on-site electrified parking
- Convenient access to major public transportation routes