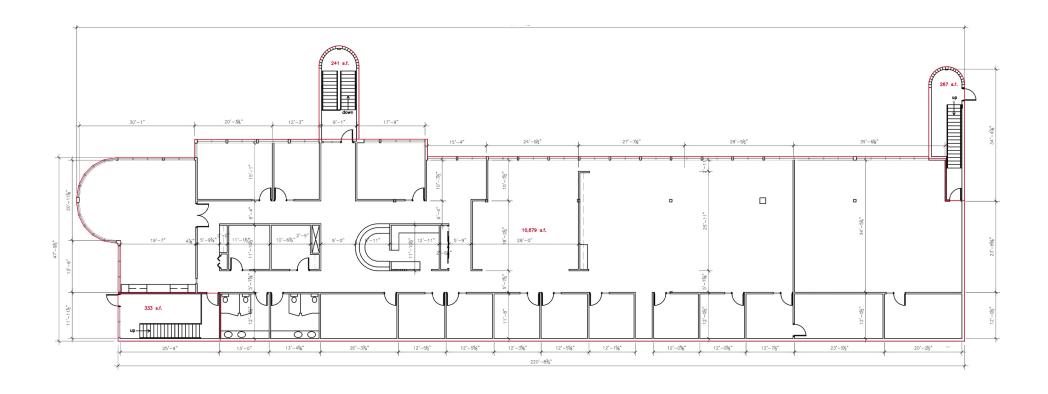

· Excellent on-site electrified parking

• Convenient access to major public transportation routes

• Main floor consists of 12 offices and a large open area

 Second Level consists of reception, kitchen, 2 boardrooms, large open areas and over 10 offices

• Outdoor patio space available for tenants

• 50+ parking stalls available

• Flexible lease options available

**GROSS RENT: \$15.00 PSF** 