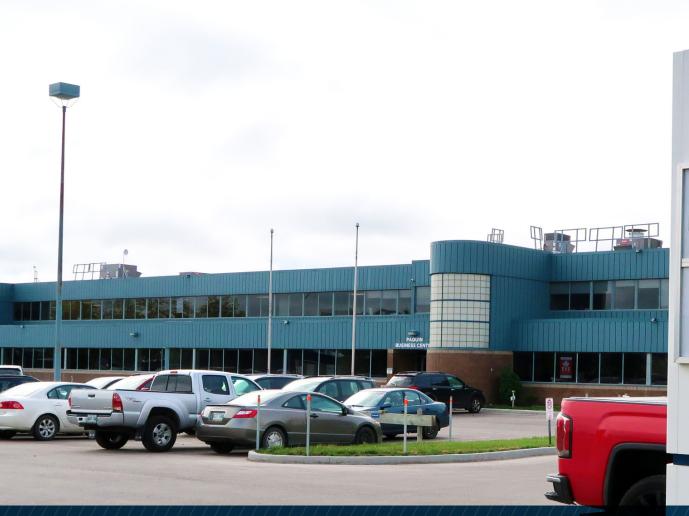

# COST OFFICE OR STORAGE SPAC IN EAST WINNIPEG OFFICE FOR LEASE **PAQUIN BUSINESS PARK**

 Located in the St. Boniface Industrial Park on the east side of Winnipeg, with easy access to Lagimodiere Boulevard, Plessis Road and the Perimeter Highway

Abundance of natural light throughout office space creating a desirable work environment