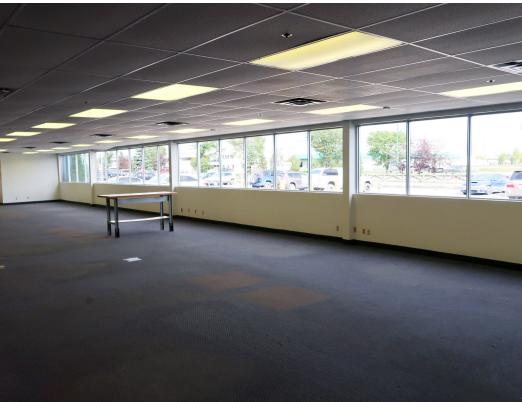

 Located in the St. Boniface Industrial Park on the east side of Winnipeg, with easy access to Lagimodiere Boulevard, Plessis Road and the Perimeter Highway

Abundance of natural light throughout office space creating a desirable work environment

· Excellent on-site electrified parking

• Convenient access to major public transportation routes

• Main floor consists of 12 offices and a large open area

 Second Level consists of reception, kitchen, 2 boardrooms, large open areas and over 10 offices