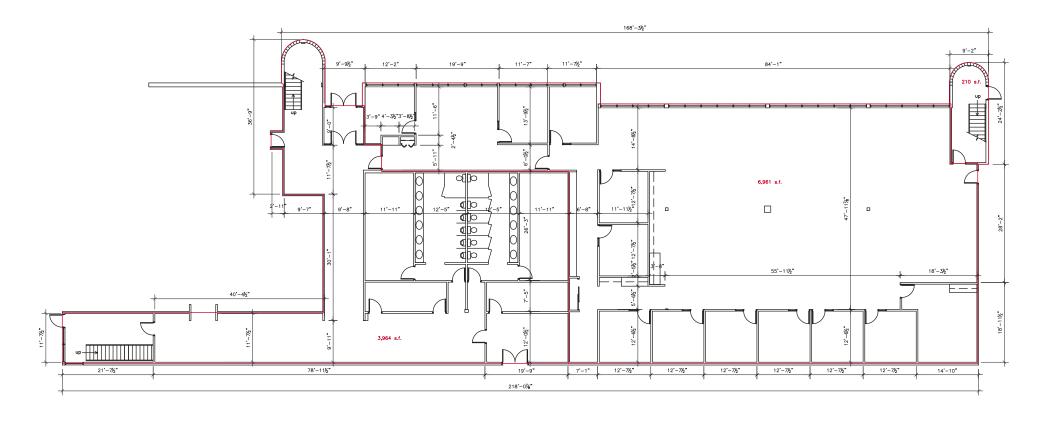

## Colin Gratton Associate

T 204 928 5000 C 204 471 1270 colin.gratton@cwstevenson.ca

Bockstael
Manitoba's Builder

Manitoba's Builder

Manitoba's Builder

Manitoba's Builder

(+/-) 3,000 SF - (+/-) 18,589 SF AVAILABLE

· Excellent on-site electrified parking

• Convenient access to major public transportation routes

• Main floor consists of 12 offices and a large open area

 Second Level consists of reception, kitchen, 2 boardrooms, large open areas and over 10 offices