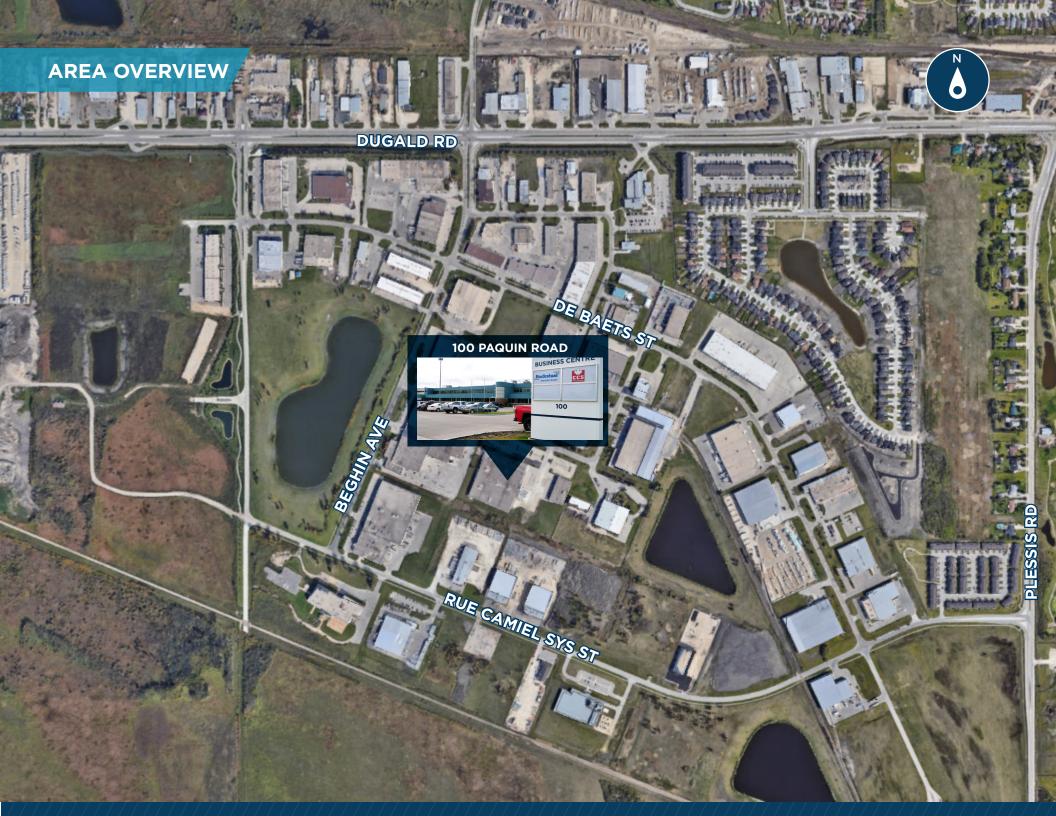

 Located in the St. Boniface Industrial Park on the east side of Winnipeg, with easy access to Lagimodiere Boulevard, Plessis Road and the Perimeter Highway

Abundance of natural light throughout office space creating a desirable work environment