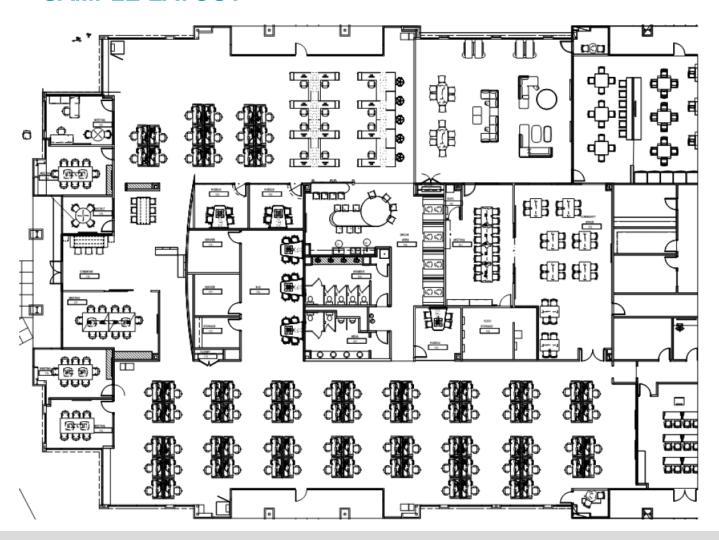

## **SAMPLE LAYOUT**

- Suite 200 offers an open concept, modern design with exposed ceilings
- Current tenant exploring cost for restroom renovation (\$50,000 cap) and this would considered an additional concession for the benefit of the Subtenant
- Large kitchen and break area that can be utilized as a gathering spot for employees

- Large training / conference room as well as smaller conference / huddle rooms throughout the space
- Welcoming reception area with permanent desk built-in to the space
- Some furniture available (approximately 20 workstations)
- Quoted rate available upon request