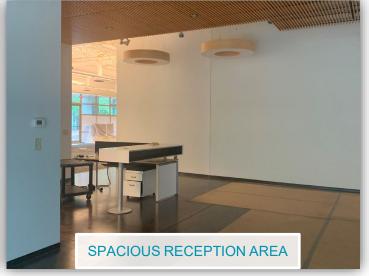

## **SAMPLE LAYOUT**

- Suite 200 offers an open concept, modern design with exposed ceilings
- Current tenant exploring cost for restroom renovation (\$50,000 cap) and this would considered an additional concession for the benefit of the Subtenant
- Large kitchen and break area that can be utilized as a gathering spot for employees

- Large training / conference room as well as smaller conference / huddle rooms throughout the space
- Welcoming reception area with permanent desk built-in to the space
- Some furniture available (approximately 20 workstations)
- Quoted rate available upon request