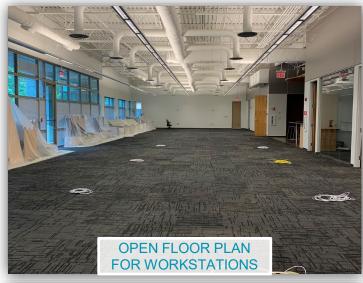

## **SAMPLE LAYOUT**

- Suite 200 offers an open concept, modern design with exposed ceilings
- Current tenant exploring cost for restroom renovation (\$50,000 cap) and this would considered an additional concession for the benefit of the Subtenant
- Large kitchen and break area that can be utilized as a gathering spot for employees

- Large training / conference room as well as smaller conference / huddle rooms throughout the space
- Welcoming reception area with permanent desk built-in to the space
- Some furniture available (approximately 20 workstations)
- Quoted rate available upon request