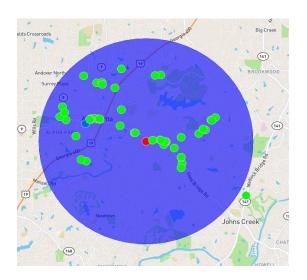

nce room as well as smaller conference / huddle rooms throughout the space
- Welcoming reception area with permanent desk built-in to the space
- Some furniture available (approximately 20 workstations)
- Quoted rate available upon request



# **BROOKSIDE 500**

4325 Alexander Drive, Alpharetta, Georgia 30022

19,003 SF



# **PROPERTY PHOTOS**









#### WHITNEY HEMBREE

Brokerage Specialist +1 404 853 5264 whitney.hembree@cushwake.com KEN ASHLEY, CCIM, SIOR, MCR

Executive Director +1 404 853 5325 ken.ashley@cushwake.com Cushman & Wakefield of Georgia 1180 Peachtree Street NE, Suite 3100 Atlanta, Georgia cushmanwakefield.com



# **BROOKSIDE 500**

4325 Alexander Drive, Alpharetta, Georgia 30022

19,003 SF



# **ALPHARETTA AMENITIES MAP**

Within 3.5-mile radius of Brookside 500





#### **ENTERTAINMENT**

1. The Velvet Note

#### BAKERIES

- 2. Tiff's Treats
- 3. Crumbl Cookies Alpharetta

### BARS/LOUNGES

- 4. Firebirds Wood Fired Grill
- 5. Barleygarden Kitchen -Alpharetta

### RESTAURANTS

- 6. Local Expedition Wood Fired Grill
- 7. Jerusalem Bakery & Grill
- 8. Hen Mother Cookhouse
- 9. Ramen Bar by Hajime
- 10. El Trompo Mexican Taqueria
- 11. Madras Chettinaad
- 12. Pampas Steakhouse
- 13. Ethiopiques Cafe and Restaurant
- 14. Secreto Southern Kitchen
- & Bar
- 15. House of Hummus
- 16. Avocado Vegan Cafe
- and Juice Bar
- 17. Superica Avalon
- 18. Loyal Q And Brew
- 19. Rumi's Kitchen
- 20. Persian Basket Kitchen & Bar
- 21. Collet French Pastry & Café

- 22. Another Broken Egg Cafe
- 23. Noosh Kitchen
- 24. Vito's Pizza & Ristorante
- 25. Bite Bistro & Bar