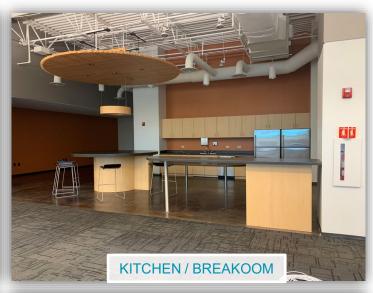

## **SAMPLE LAYOUT**

- Suite 200 offers an open concept, modern design with exposed ceilings
- Current tenant exploring cost for restroom renovation (\$50,000 cap) and this would considered an additional concession for the benefit of the Subtenant
- Large kitchen and break area that can be utilized as a gathering spot for employees