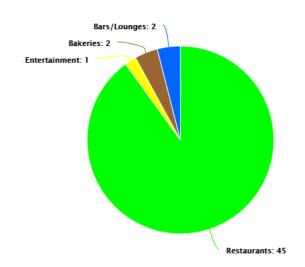

#### **ENTERTAINMENT**

1. The Velvet Note

#### BAKERIES

- 2. Tiff's Treats
- 3. Crumbl Cookies Alpharetta

### BARS/LOUNGES

- 4. Firebirds Wood Fired Grill
- 5. Barleygarden Kitchen -Alpharetta

### RESTAURANTS

- 6. Local Expedition Wood Fired Grill
- 7. Jerusalem Bakery & Grill
- 8. Hen Mother Cookhouse
- 9. Ramen Bar by Hajime
- 10. El Trompo Mexican Taqueria
- 11. Madras Chettinaad
- 12. Pampas Steakhouse
- 13. Ethiopiques Cafe and Restaurant
- 14. Secreto Southern Kitchen
- & Bar
- 15. House of Hummus
- 16. Avocado Vegan Cafe
- and Juice Bar
- 17. Superica Avalon
- 18. Loyal Q And Brew
- 19. Rumi's Kitchen
- 20. Persian Basket Kitchen & Bar
- 21. Collet French Pastry & Café

- 22. Another Broken Egg Cafe
- 23. Noosh Kitchen
- 24. Vito's Pizza & Ristorante
- 25. Bite Bistro & Bar
- 26. Moctezuma Mexican Grill
- 27. Nahm Thai Cuisine
- 28. South City Kitchen Avalon
- 29. Arepita Cafe
- 30. Antico
- 31. Colletta
- 32. J's Asian Cafe
- 33. Egg Harbor Café
- 34. Chronic Tacos
- 35. Sushi Nami
- 36. Natsu Sushi Bar & Ocean Grill
- 37. Campania
- 38. Oak Steakhouse
- 39. Village Tavern
- 40. Flatlands Bourbon And Bayou
- 41. Abby's Mediterranean Grill
- 42. Koi Kaiten Sushi
- 43. Mr Taco
- 44. RosaMia Ristorante Italiano
- 45. District III
- 46. Manhattan NY Deli & Bagels -Alpharetta
- 47. Cabernet
- 48. Crust Pasta & Pizzeria
- 49. Taco Fiesta
- 50. JINYA Ramen Bar Alpharetta