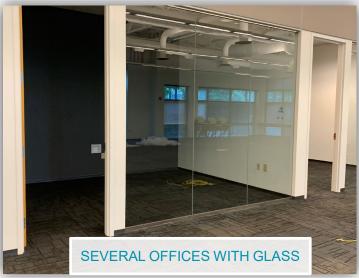

- Large training / conference room as well as smaller conference / huddle rooms throughout the space
- Welcoming reception area with permanent desk built-in to the space
- Some furniture available (approximately 20 workstations)
- Quoted rate available upon request