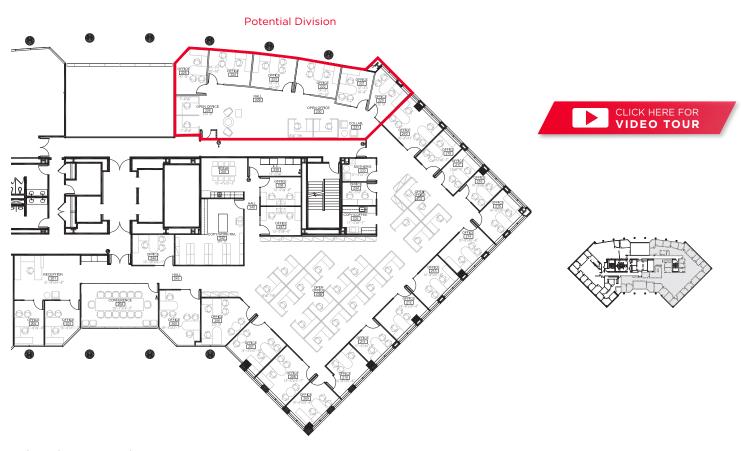

#### **FLOOR PLAN**

±12,971 RSF Potentially Divisible to ±10,560 RSF

Floor plan not to scale

Steve Lico Managing Director steve.lico@cushwake.com +1 650 867 0992 LIC # 01207120 Chris Blom Senior Associate chris.blom@cushwake.com +1 650 931 2210 LIC # 02031205