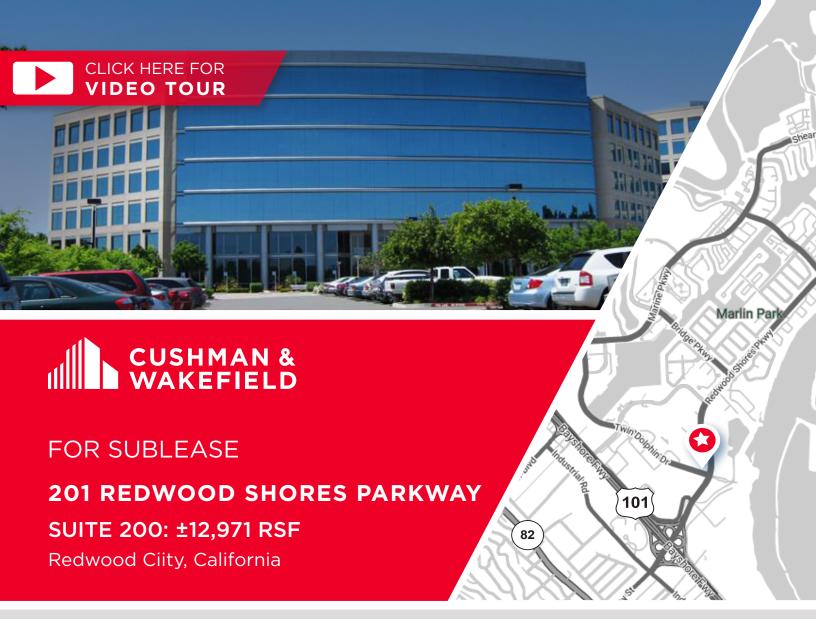

### **PROPERTY HIGHLIGHTS**

- ±12,971 RSF Potentially Divisible to
   ±10,560 RSF
- Available Immediately
- LED: January 31, 2026
- Furniture Available

# FOR SUBLEASE

201 REDWOOD SHORES PARKWAY, SUITE 200

Redwood City, CA 94065