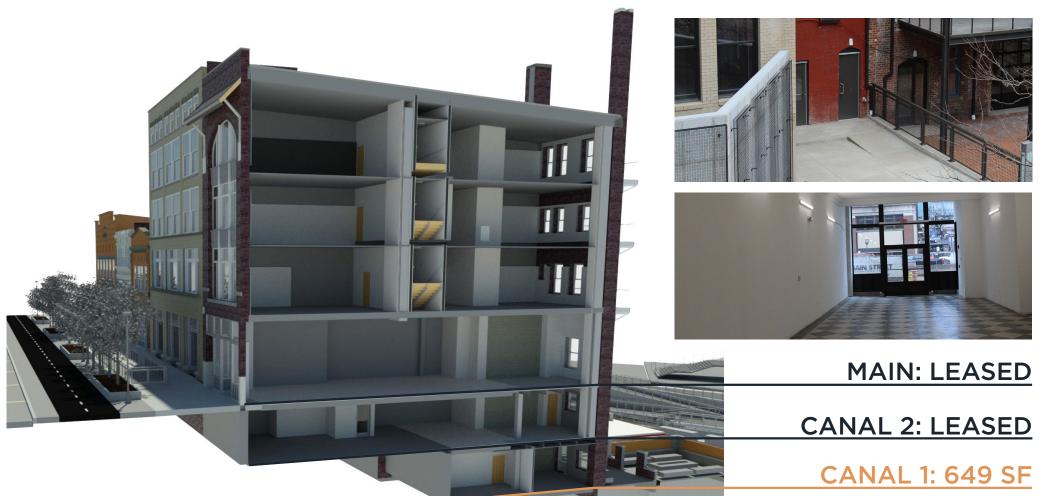

## AVAILABLE SPACE

| A | Akron Savings & Loan Building<br>156 S Main Street    | Fully Leased                                     |
|---|-------------------------------------------------------|--------------------------------------------------|
| В | <b>Day-Klein Building</b><br>164 S Main Street        | Canal 1: 649 SF                                  |
| С | <b>Osterman Building</b><br>168 S Main Street         | Fully Leased                                     |
| D | <b>Pedestrian Walkthrough</b><br>172 S Main Street    | Access to the<br>canal, parking<br>deck & Lock 3 |
| E | <b>Standard Savings Building</b><br>174 S Main Street | Fully Leased                                     |

## **BOWERY DISTRICT**

AVAILABLE SPACE: BUILDING B

**BUILDING B** DAY-KLEIN BUILDING *164 S MAIN STREET* 

MORE INFORMATION

**60,000** Avg Daytime Population

> **2,000,000** Towpath Users

**30,000** Akron University Students & Staff