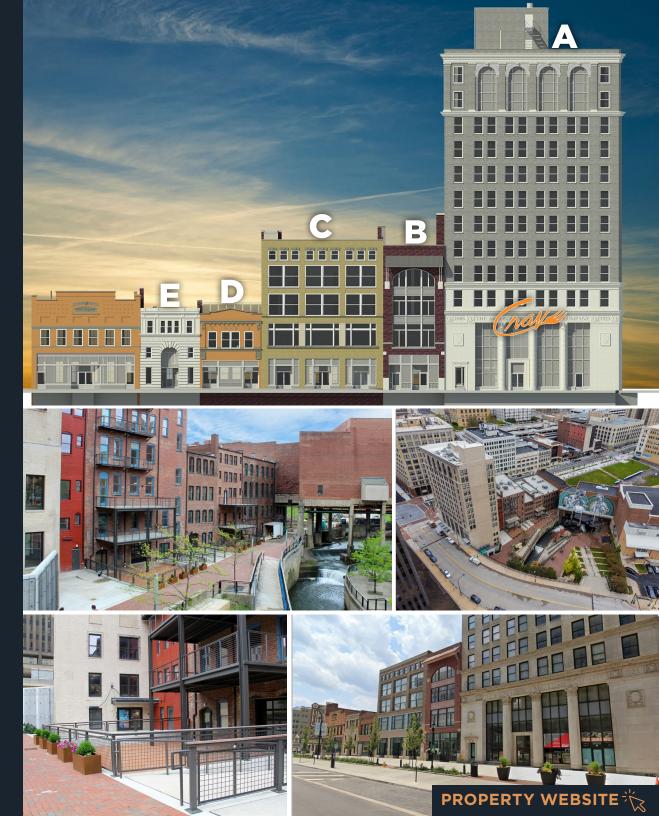

## AVAILABLE SPACE

| A | Akron Savings & Loan Building<br>156 S Main Street    | Fully Leased                                     |
|---|-------------------------------------------------------|--------------------------------------------------|
| В | <b>Day-Klein Building</b><br>164 S Main Street        | Canal 1: 649 SF                                  |
| С | <b>Osterman Building</b><br>168 S Main Street         | Fully Leased                                     |
| D | <b>Pedestrian Walkthrough</b><br>172 S Main Street    | Access to the<br>canal, parking<br>deck & Lock 3 |
| E | <b>Standard Savings Building</b><br>174 S Main Street | Fully Leased                                     |