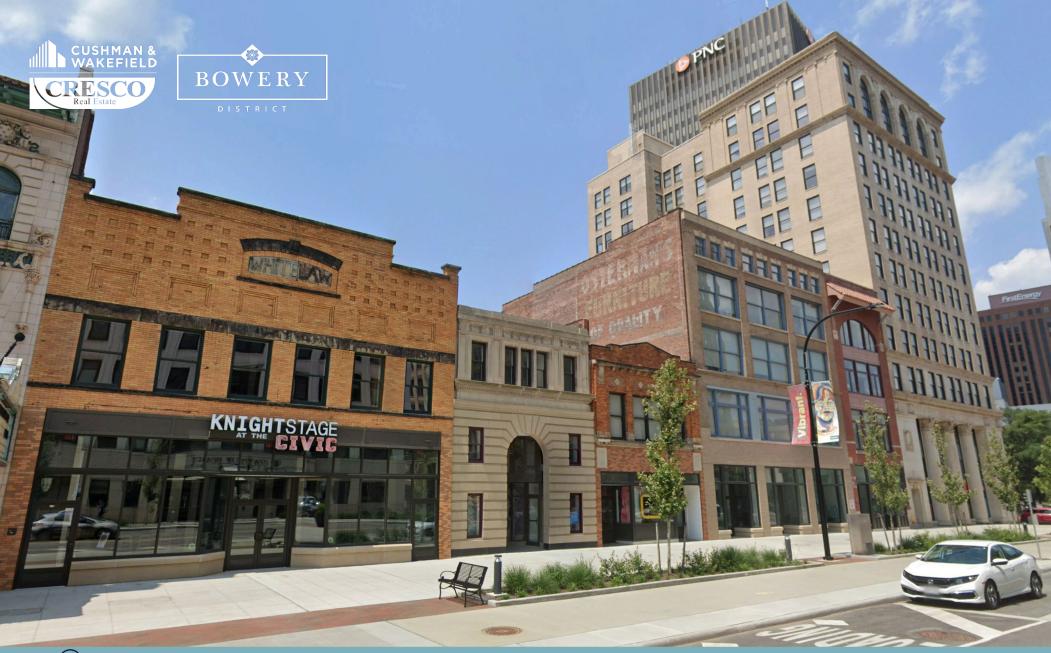

## **BOWERY DISTRICT** RETAIL FOR LEASE

156-176 S Main Street, Akron, Ohio 44308

## **FEATURES**

- Historic redevelopment in downtown Akron
- 2 months free rent included for a 5 year lease
- Unique retail suite with outdoor patio and access to Lock 4
- 92 high end apartments, almost fully leased
- High exposure adjacent to Lock 3, Lock 4 and the Akron Civic Theatre which draw 500,000 people per year
- Less than one (1) mile from The University of Akron
- Patio space available facing Lock 3 live music venue
- Over 2,000 parking spaces in the adjoined Cascade Parking Deck
- Join Crave Restaurant, now open!