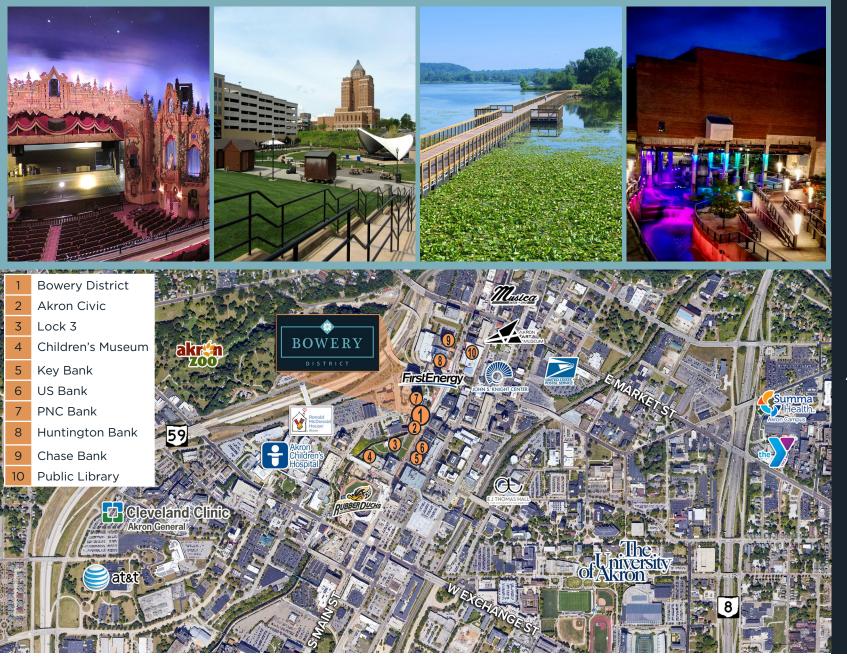

## **BOWERY DISTRICT** RETAIL FOR LEASE

156-176 S Main Street, Akron, Ohio 44308

## **FEATURES**

- Historic redevelopment in downtown Akron
- 2 months free rent included for a 5 year lease
- Unique retail suite with outdoor patio and access to Lock 4
- 92 high end apartments, almost fully leased
- High exposure adjacent to Lock 3, Lock 4 and the Akron Civic Theatre which draw 500,000 people per year
- Less than one (1) mile from The University of Akron
- Patio space available facing Lock 3 live music venue
- Over 2,000 parking spaces in the adjoined Cascade Parking Deck
- Join Crave Restaurant, now open!

## AVAILABLE SPACE

| A | Akron Savings & Loan Building<br>156 S Main Street    | Fully Leased                                     |
|---|-------------------------------------------------------|--------------------------------------------------|
| В | <b>Day-Klein Building</b><br>164 S Main Street        | Canal 1: 649 SF                                  |
| С | <b>Osterman Building</b><br>168 S Main Street         | Fully Leased                                     |
| D | <b>Pedestrian Walkthrough</b><br>172 S Main Street    | Access to the<br>canal, parking<br>deck & Lock 3 |
| E | <b>Standard Savings Building</b><br>174 S Main Street | Fully Leased                                     |

500,000

Annual Visiotrs to Lock 3 and 4 & The Akron civic Theatre

530,000

Metropolitan Shoppers & Diners

**8,000** Pedestrians within a 5 Minute Walk

RYAN FISHER Senior Vice President +1 216 525 1497 rfisher@crescorealestate.com ALEX SMITH Senior Associate +1 216 525 1490 asmith@crescorealestate.com RICO A. PIETRO, SIOR Principal +1 216 525 1473 rpietro@crescorealestate.com