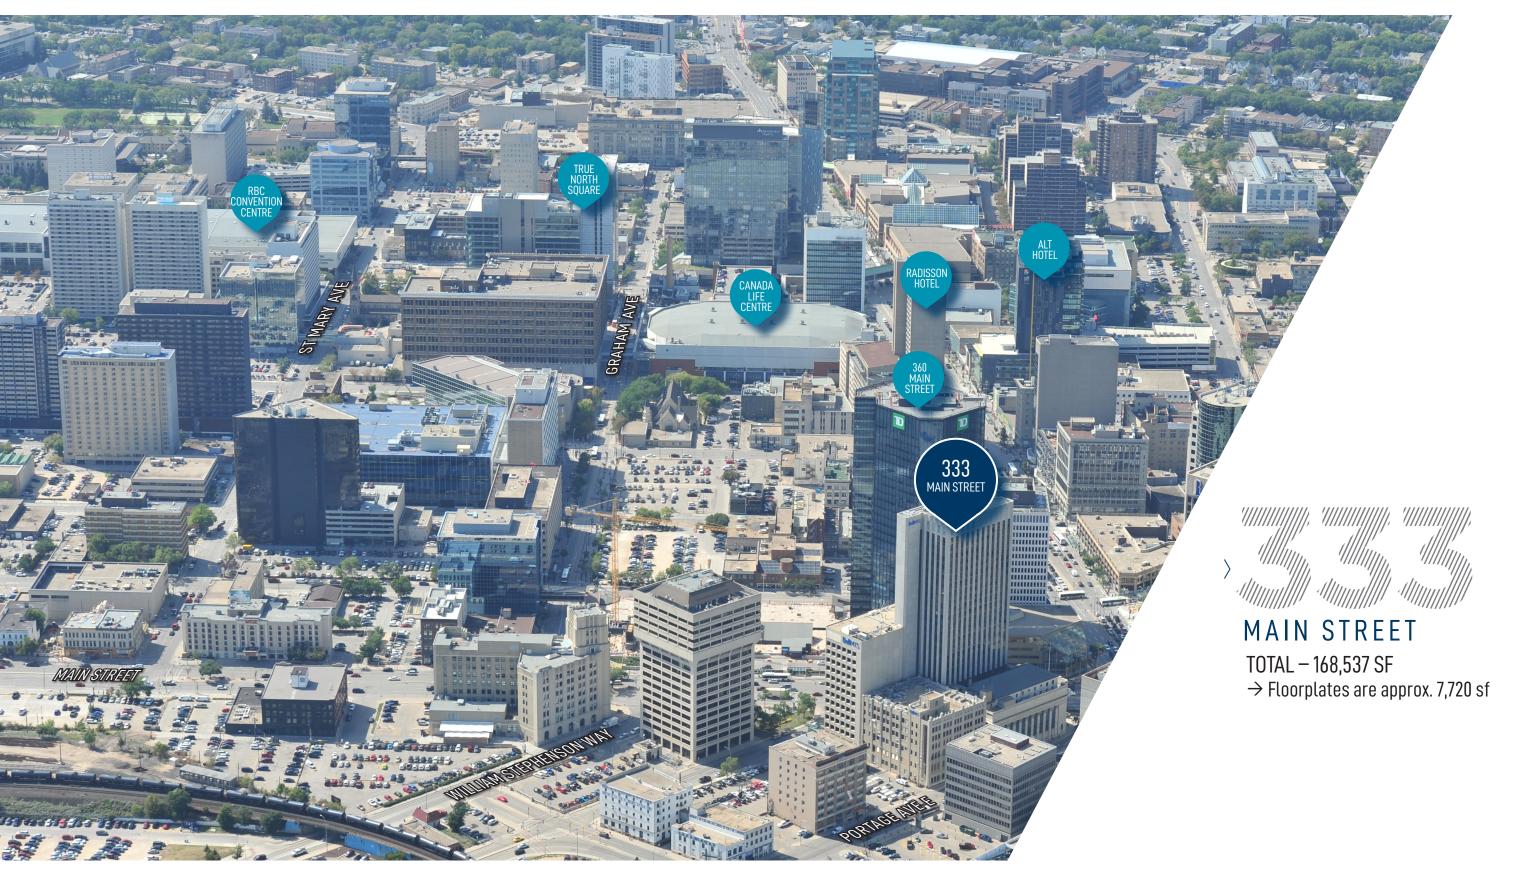

#### **BUILDING DETAILS**

333 Main Street - Total - 168,537 sf

- 24 Stories
- Year Built: 1985
- Floorplates are approximately 7,720 sf
- 3 full floors available
- Impressive lobby with security desk on site
- Floor to ceiling windows
- Connection to downtown's climate controlled skywalk and concourse systems
- Direct elevator lobby exposure

Various amenities located within the immediate area:

- Winnipeg Square, an underground shopping mall located at Portage and Main offering over 45 retail stores & dining options as well as parking
- Good Life Fitness Centre at 330 Main
- OEB Breakfast at 330 Main
- Earls at 300 Main
- Excellent transit access with services to 56 bus routes