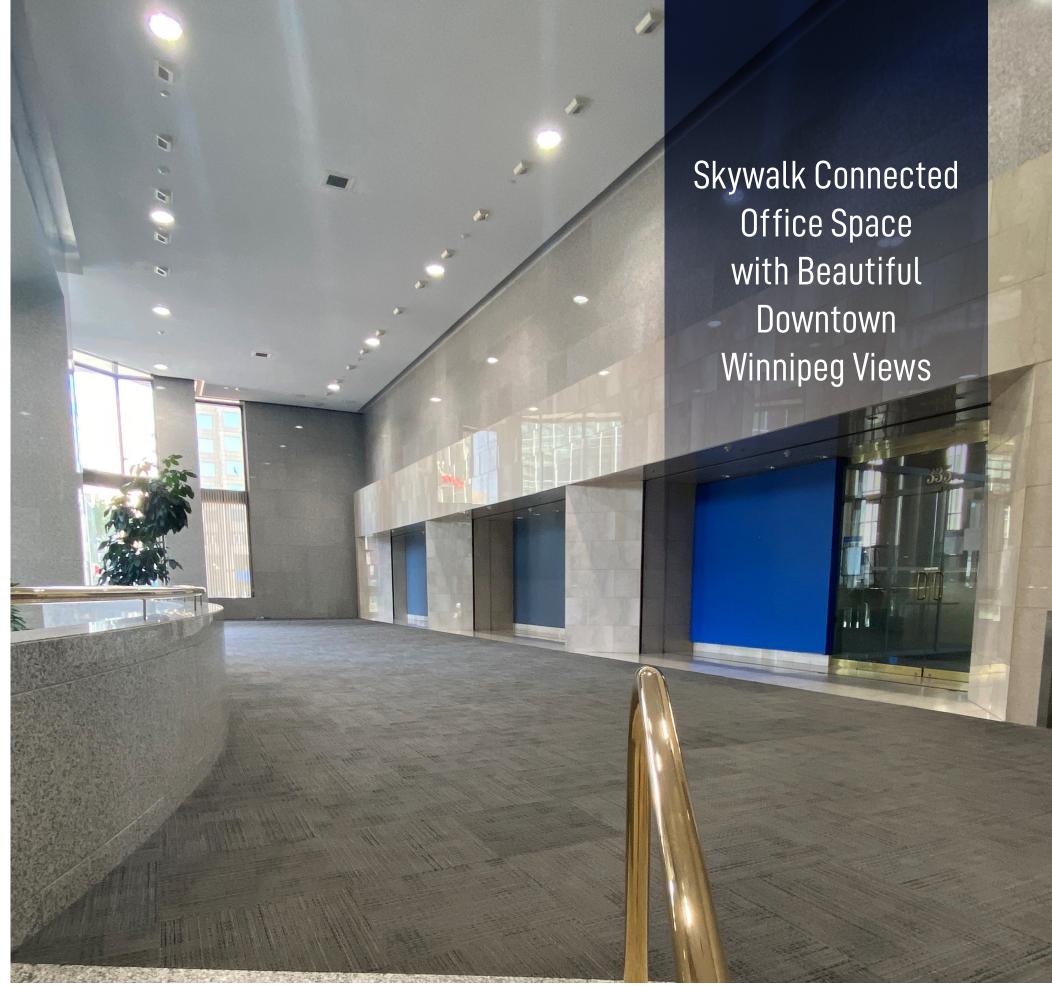

# OFFICE OPPORTUNITY IN THE HEART OF WINNIPEG'S CENTRAL BUSINESS DISTRICT

333 MAIN STREET

#### **BUILDING DETAILS**

333 Main Street - Total - 168,537 sf

- 24 Stories
- Year Built: 1985
- Floorplates are approximately 7,720 sf
- 3 full floors available
- Impressive lobby with security desk on site
- Floor to ceiling windows
- Connection to downtown's climate controlled skywalk and concourse systems
- Direct elevator lobby exposure