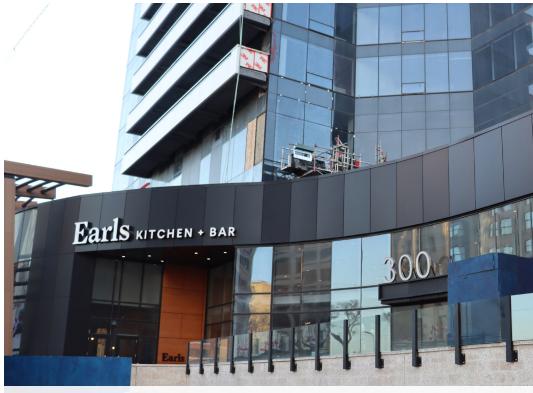

Various amenities located within the immediate area:

- Winnipeg Square, an underground shopping mall located at Portage and Main offering over 45 retail stores & dining options as well as parking
- Good Life Fitness Centre at 330 Main
- OEB Breakfast at 330 Main
- Earls at 300 Main
- Excellent transit access with services to 56 bus routes

# 333 Main offers all the amenities in the immediate area for whatever you are looking for

- → Earls Kitchen + Bar
- $\rightarrow$  OEB Breakfast Co.
- → Good Life Fitness Centre
- ightarrow RBC Convention Centre
- $\rightarrow$  The Forks
- → Shaw Park
- ightarrow The Exchange District

EARLS KITCHEN + BAR BRAND NEW LOCATION COMING SOON

BRAND NEW GOODLIFE FITNESS CENTRE

HUMAN RIGHTS MUSEUM & THE FORKS

8 333 MAIN STREET

Ryan Munt Executive Vice President

Ryan Munt Personal Real Estate Corporation T 204 928 5015 C 204 298 1905 ryan.munt@cwstevenson.ca Shae Halpin Senior Associate T 204 560 2536 C 204 558 6071 shae.halpin@cwstevenson.ca