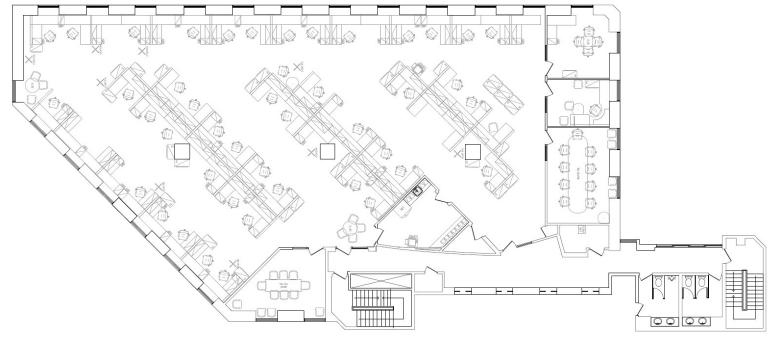

## 11TH FLOOR

12 333 MAIN STREET

CONCEPT RENDERINGS PROVIDED BY CONTEMPORARY OFFICE INTERIORS