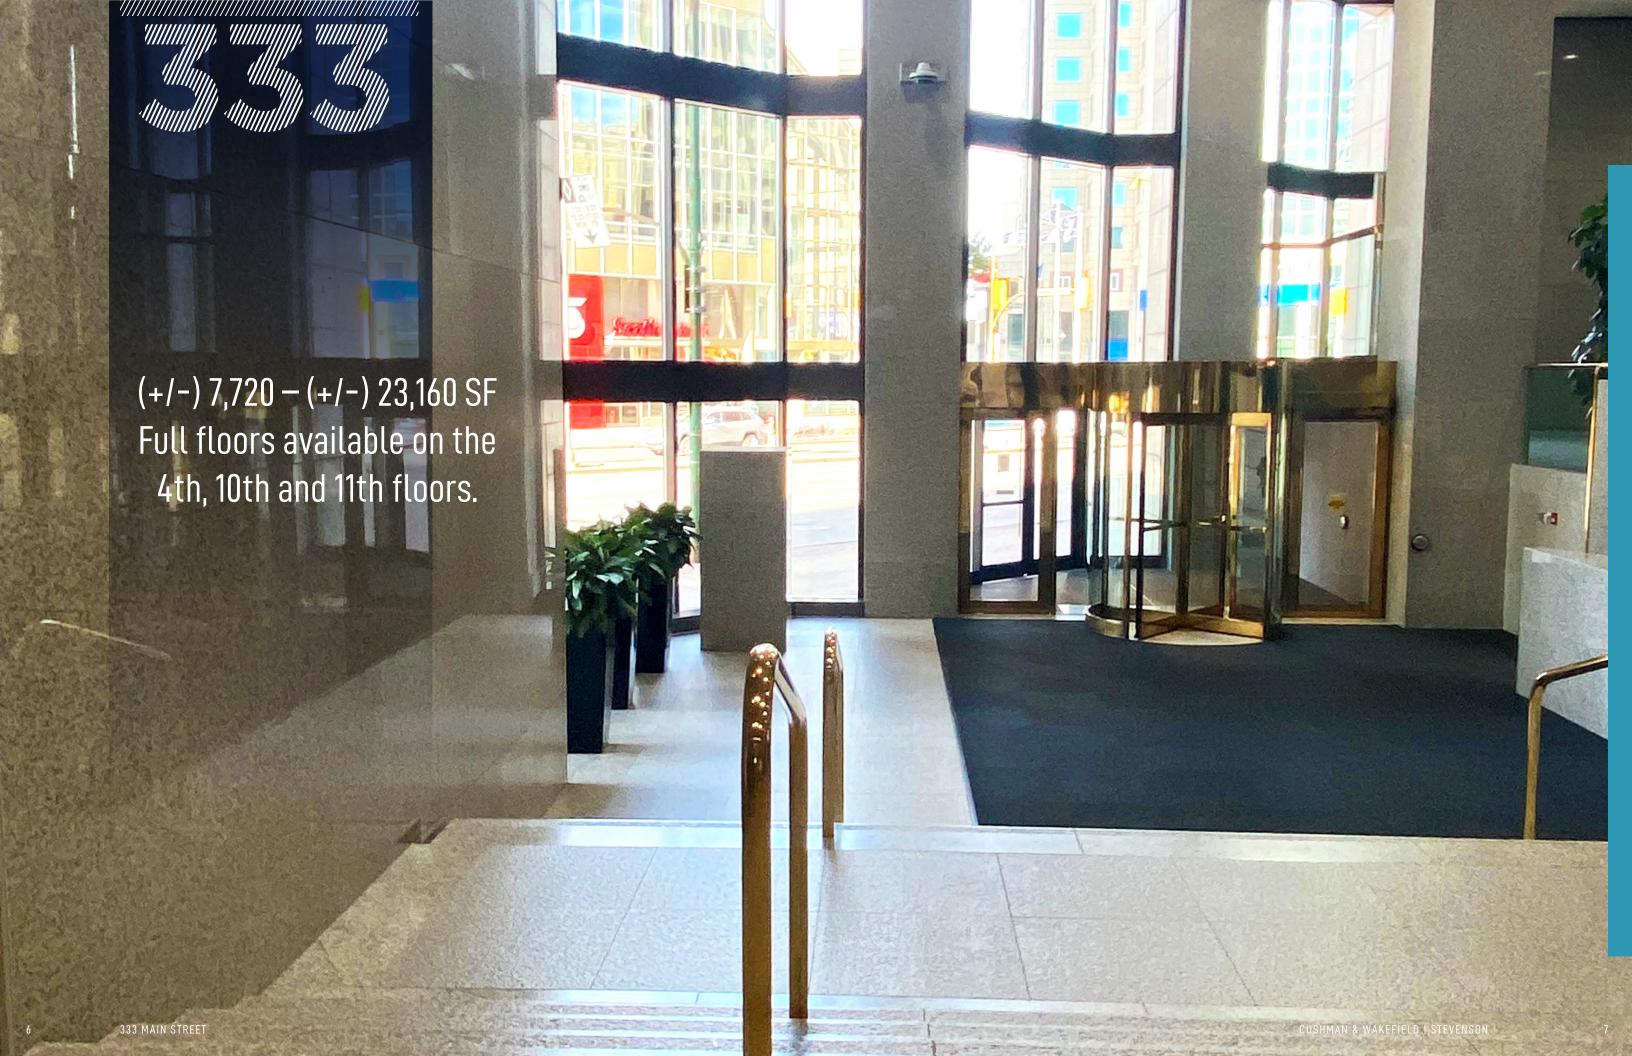

# OFFICE OPPORTUNITY IN THE HEART OF WINNIPEG'S CENTRAL BUSINESS DISTRICT

333 MAIN STREET

#### **BUILDING DETAILS**

333 Main Street - Total - 168,537 sf

- 24 Stories
- Year Built: 1985
- Floorplates are approximately 7,720 sf
- 3 full floors available
- Impressive lobby with security desk on site
- Floor to ceiling windows
- Connection to downtown's climate controlled skywalk and concourse systems
- Direct elevator lobby exposure