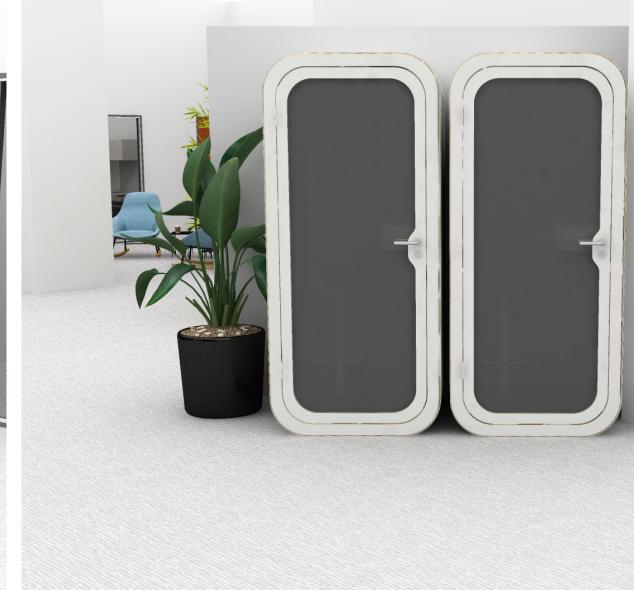

## 11TH FLOOR

12 333 MAIN STREET

CONCEPT RENDERINGS PROVIDED BY CONTEMPORARY OFFICE INTERIORS