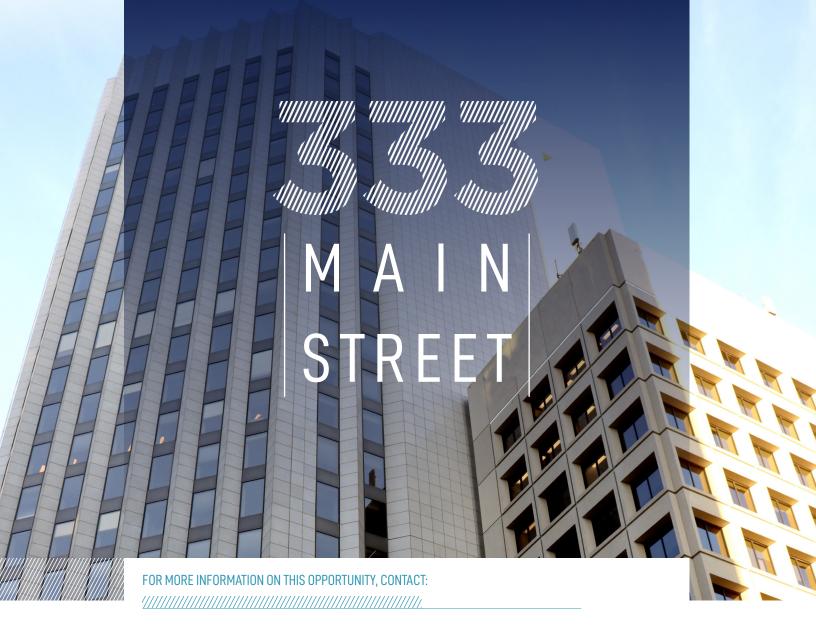

# OFFICE OPPORTUNITY IN THE HEART OF WINNIPEG'S CENTRAL BUSINESS DISTRICT

333 MAIN STREET

#### **BUILDING DETAILS**

333 Main Street - Total - 168,537 sf

- 24 Stories
- Year Built: 1985
- Floorplates are approximately 7,720 sf
- 3 full floors available
- Impressive lobby with security desk on site
- Floor to ceiling windows
- Connection to downtown's climate controlled skywalk and concourse systems
- Direct elevator lobby exposure