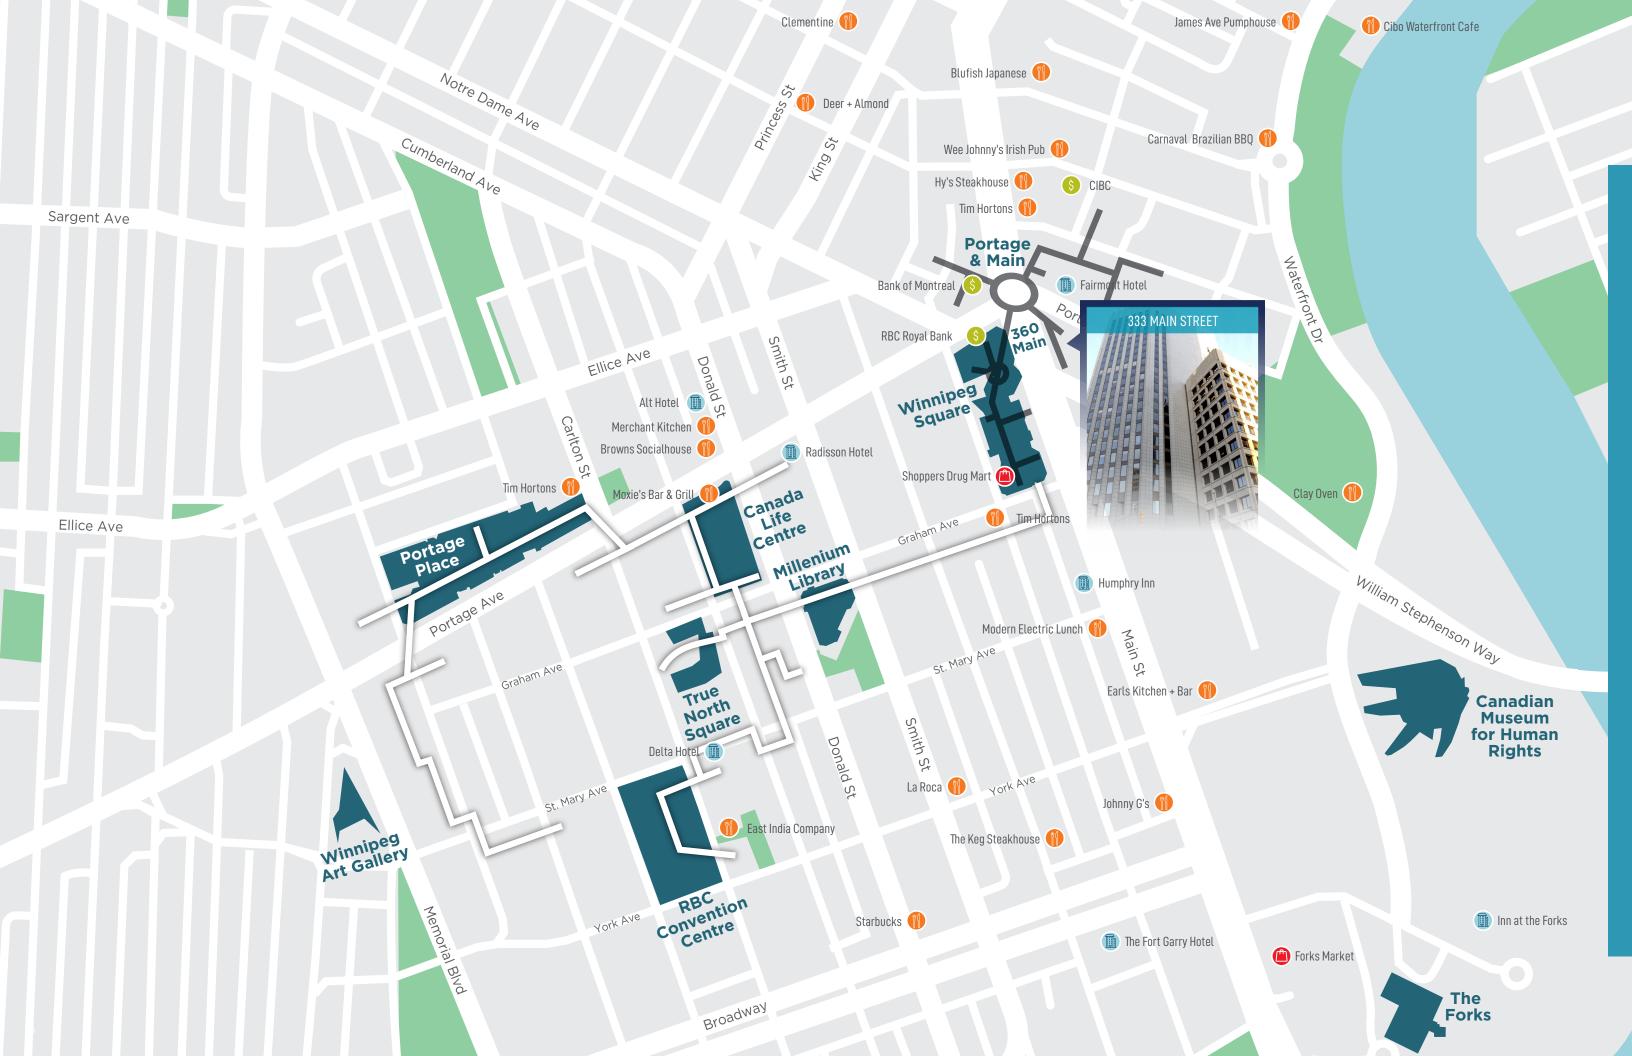

Various amenities located within the immediate area:

- Winnipeg Square, an underground shopping mall located at Portage and Main offering over 45 retail stores & dining options as well as parking
- Good Life Fitness Centre at 330 Main
- OEB Breakfast at 330 Main
- Earls at 300 Main
- Excellent transit access with services to 56 bus routes

# 333 Main offers all the amenities in the immediate area for whatever you are looking for

- → Earls Kitchen + Bar
- $\rightarrow$  OEB Breakfast Co.
- → Good Life Fitness Centre
- ightarrow RBC Convention Centre
- $\rightarrow$  The Forks
- → Shaw Park
- ightarrow The Exchange District