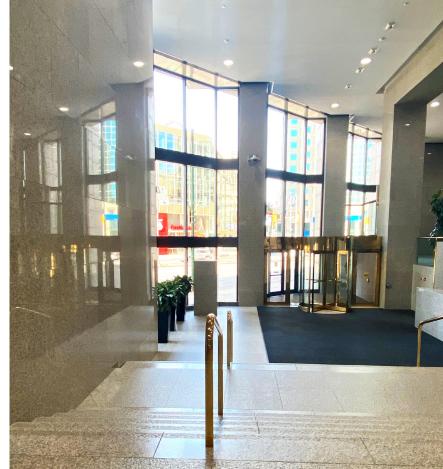

#### **BUILDING DETAILS**

333 Main Street - Total - 168,537 sf

- 24 Stories
- Year Built: 1985
- Floorplates are approximately 7,720 sf
- 3 full floors available
- Impressive lobby with security desk on site
- Floor to ceiling windows
- Connection to downtown's climate controlled skywalk and concourse systems
- Direct elevator lobby exposure