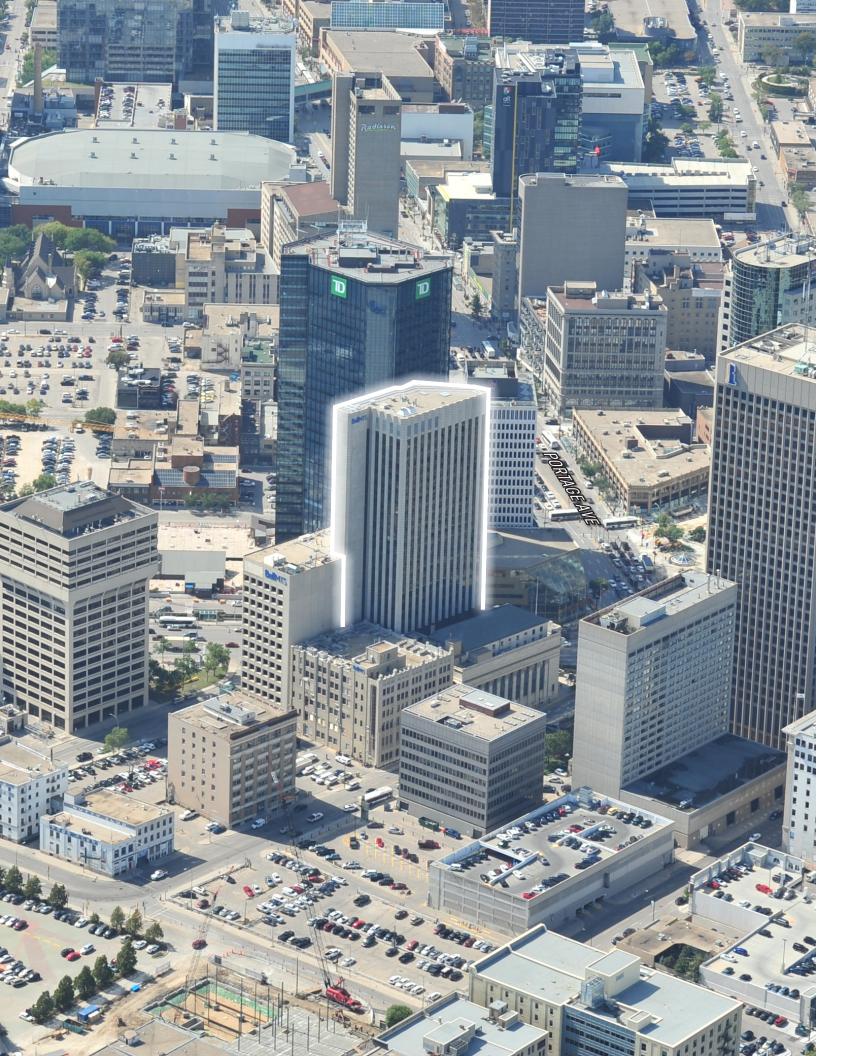

#### **BUILDING DETAILS**

333 Main Street - Total - 168,537 sf

- 24 Stories
- Year Built: 1985
- Floorplates are approximately 7,720 sf
- 3 full floors available
- Impressive lobby with security desk on site
- Floor to ceiling windows
- Connection to downtown's climate controlled skywalk and concourse systems
- Direct elevator lobby exposure