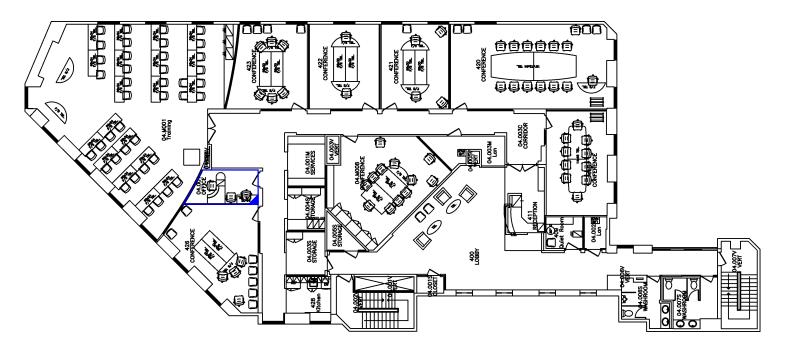

y 7,720 sf
- 3 full floors available
- Impressive lobby with security desk on site
- Floor to ceiling windows
- Connection to downtown's climate controlled skywalk and concourse systems
- Direct elevator lobby exposure

Various amenities located within the immediate area:

- Winnipeg Square, an underground shopping mall located at Portage and Main offering over 45 retail stores & dining options as well as parking
- Good Life Fitness Centre at 330 Main
- OEB Breakfast at 330 Main
- Earls at 300 Main
- Excellent transit access with services to 56 bus routes

#### PROPERTY INFORMATION

- → Sublease Rate: TBD
- $\rightarrow$  Additional Rent: \$15.83 psf (est. 2024)
- ightarrow Headlease Expiry: December 27, 2026

CUSHMAN & WAKEFIELD | STEVENSON











333 MAIN STREET



## **4TH FLOOR**



#### **10TH FLOOR**



## 11TH FLOOR











12 333 MAIN STREET









CONCEPT RENDERINGS PROVIDED BY CONTEMPORARY OFFICE INTERIORS



## 

# 333 Main offers all the amenities in the immediate area for whatever you are looking for

- → Earls Kitchen + Bar
- $\rightarrow$  OEB Breakfast Co.
- → Good Life Fitness Centre
- ightarrow RBC Convention Centre
- $\rightarrow$  The Forks
- → Shaw Park
- ightarrow The Exchange District



EARLS KITCHEN + BAR BRAND NEW LOCATION COMING SOON



BRAND NEW GOODLIFE FITNESS CENTRE



HUMAN RIGHTS MUSEUM & THE FORKS



8 333 MAIN STREET



Ryan Munt Executive Vice President

Ryan Munt Personal Real Estate Corporation T 204 928 5015 C 204 298 1905 ryan.munt@cwstevenson.ca Shae Halpin Senior Associate T 204 560 2536 C 204 558 6071 shae.halpin@cwstevens