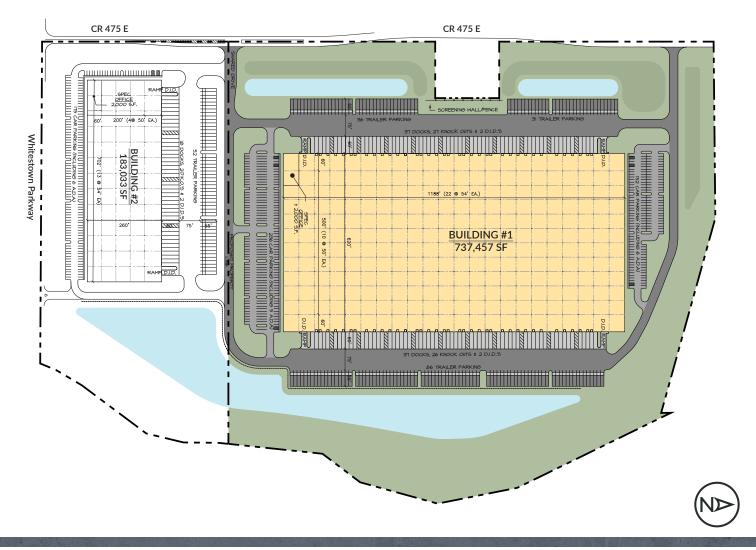

## SITE PLAN

### **BUILDING HIGHLIGHTS**

**TOTAL BUILDING SIZE:** 

±737,457 SF (620' x 1188')

**ACRES:** 

±54.36

**OFFICE:** 

±2,000 SF Spec Office

**COLUMN SPACING:** 