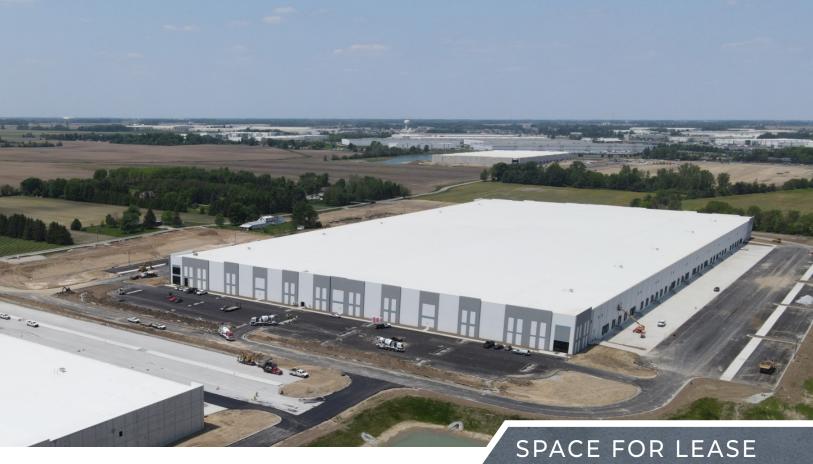

# **±737,457 SF Industrial Building**Class A Modern Bulk Distribution Facility

#### **HIGHLIGHTS:**

- · Building #1: 737,457 SF
- · 10 Year Real Estate Tax Abatement Program
- · Completion 2nd Quarter 2023