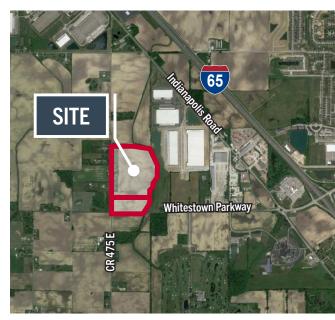

#### **ACCESS:**

- · Located just 24 miles from the Indianapolis International Airport and the World's 2nd Largest FedEx Air Hub.
- · Immediate Access to Interstate I-65 and Vast Interstate System

LEASING BY: