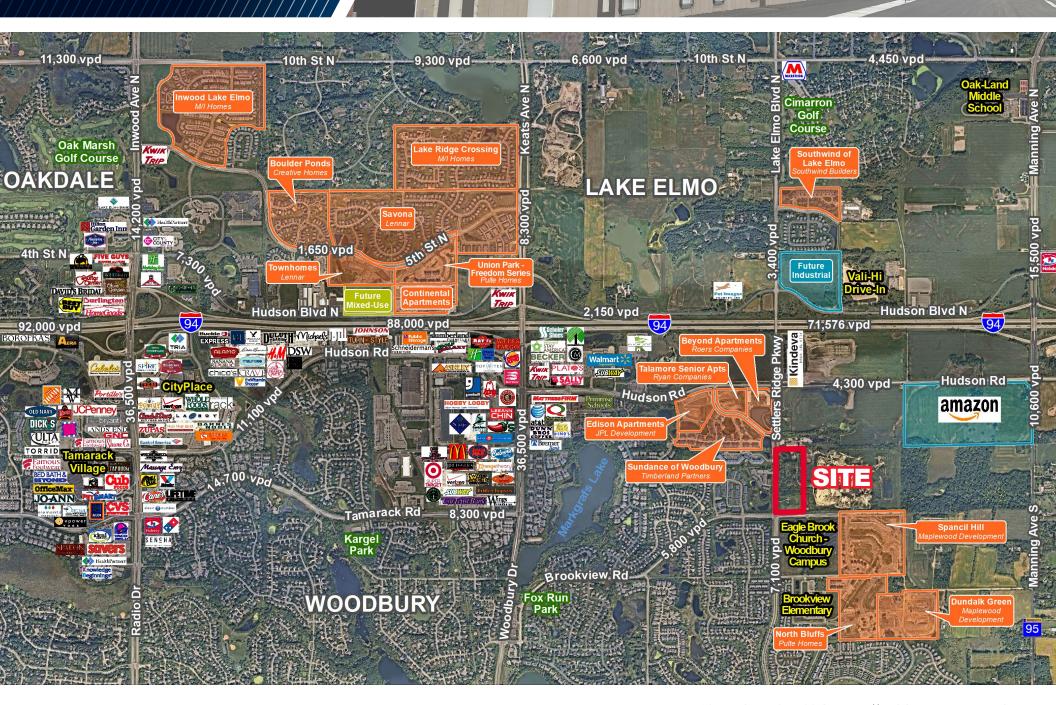

### NEW DEVELOPMENT

## EASTRIDGE BUSINESS CENTER

587 Settlers Ridge Parkway | Woodbury, MN









# PROPERTY **FEATURES**





180,000 SF

**BUILDING SIZE** 

28'

CLEAR HEIGHT

180,000 SF

TOTAL AVAILABLE

\$1.00 (2023)

ESTIMATED TAX/CAM

30,000 SF

DIVISIBLE

12 Acres

SITE AREA

Negotiable

LEASE RATE

**ESFR** 

**SPRINKLER** 

20 Docks 2 Drive-Ins

LOADING

50' x 50' with 60' speed bay

COLUMN SPACING

**3,000** amps

POWER

285 stalls

AUTO PARKING

### PROPERTY HIGHLIGHTS













### PROPERTY FLOOR PLAN





### AREA AMENITIES











#### KRIS SMELTZER

Executive Director +1 952 837 8575 kris.smeltzer@cushwake.com

#### **BRENT MASICA**

Executive Director +1 952 893 8231 brent.masica@cushwake.com

#### **JON RAUSCH**

Executive Director +1 952 893 8251 jon.rausch@cushwake.com 3500 American Blvd W, Suite 200 Minneapolis, MN 55431 952 831 1000

cushmanwakefield.com