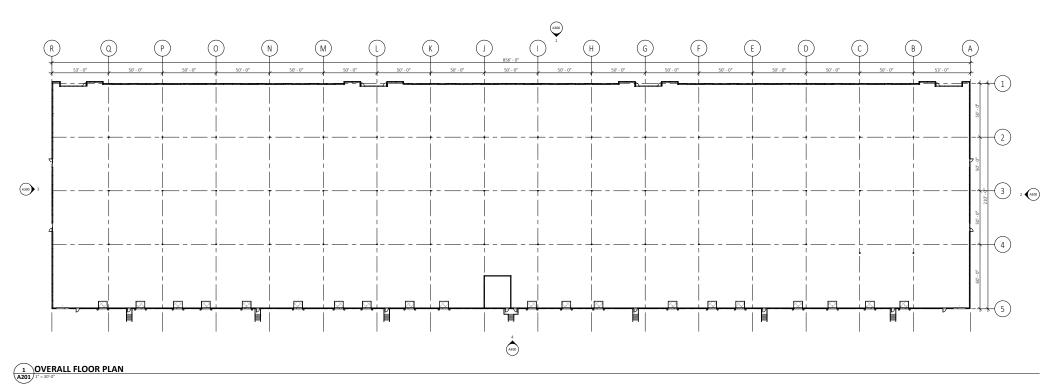

### PROPERTY FLOOR PLAN

# PROPERTY **FEATURES**

180,000 SF

**BUILDING SIZE** 

28'

CLEAR HEIGHT

180,000 SF

TOTAL AVAILABLE

\$1.00 (2023)

ESTIMATED TAX/CAM

30,000 SF

DIVISIBLE

12 Acres

SITE AREA

Negotiable

LEASE RATE

**ESFR** 

**SPRINKLER** 

20 Docks 2 Drive-Ins

LOADING

50' x 50' with 60' speed bay

COLUMN SPACING

**3,000** amps

POWER

285 stalls