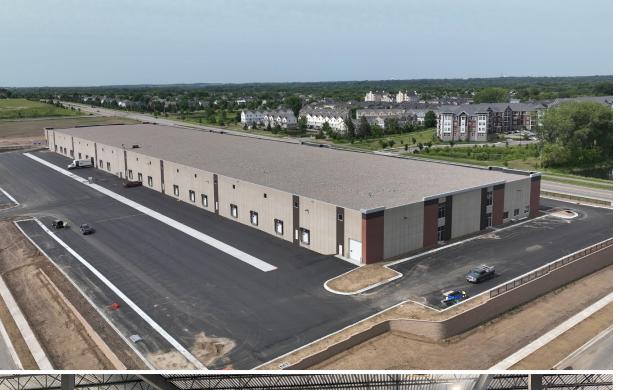

### NEW DEVELOPMENT

## EASTRIDGE BUSINESS CENTER

587 Settlers Ridge Parkway | Woodbury, MN









# PROPERTY **FEATURES**





180,000 SF

**BUILDING SIZE** 

28'

CLEAR HEIGHT

180,000 SF

TOTAL AVAILABLE

\$1.00 (2023)

ESTIMATED TAX/CAM

30,000 SF

DIVISIBLE

12 Acres

SITE AREA

Negotiable

LEASE RATE

**ESFR** 

**SPRINKLER** 

20 Docks 2 Drive-Ins

LOADING

50' x 50' with 60' speed bay

COLUMN SPACING

**3,000** amps

POWER

285 stalls

AUTO PARKING

### PROPERTY HIGHLIGHTS













### PROPERTY FLOOR PLAN





### AREA AMENITIES











#### KRIS SMELTZER

Executive Director +1 952 837 8575 kris.smeltzer@cushwake.com

#### **BRENT MASICA**

Executive Director +1 952 893 8231 brent.masica@cushwake.com

#### **JON RAUSCH**

Executive Director +1 952 893 8251 jon.rausch@cushwake.com 3500 American Blvd W, Suite 200 Minneapolis, MN 55431 952 831 1000

cushmanwakefield.com