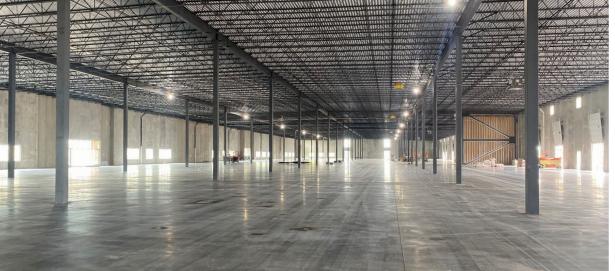

### NEW DEVELOPMENT

## EASTRIDGE BUSINESS CENTER

587 Settlers Ridge Parkway | Woodbury, MN









# PROPERTY **FEATURES**





180,000 SF

**BUILDING SIZE** 

28'

CLEAR HEIGHT

180,000 SF

TOTAL AVAILABLE

\$1.00 (2023)

ESTIMATED TAX/CAM

30,000 SF

DIVISIBLE

12 Acres

SITE AREA

Negotiable

LEASE RATE

**ESFR** 

**SPRINKLER** 

20 Docks 2 Drive-Ins

LOADING

50' x 50' with 60' speed bay

COLUMN SPACING

**3,000** amps

POWER

285 stalls

AUTO PARKING

### PROPERTY HIGHLIGHTS













### PROPERTY FLOOR PLAN





### AREA AMENITIES











#### KRIS SMELTZER

Executive Director +1 952 837 8575 kris.smeltzer@cushwake.com

#### **BRENT MASICA**

Executive Director +1 952 893 8231 brent.masica@cushwake.com

#### **JON RAUSCH**

Executive Director +1 952 893 8251 jon.rausch@cushwake.com 3500 American Blvd W, Suite 200 Minneapolis, MN 55431 952 831 1000

cushmanwakefield.com