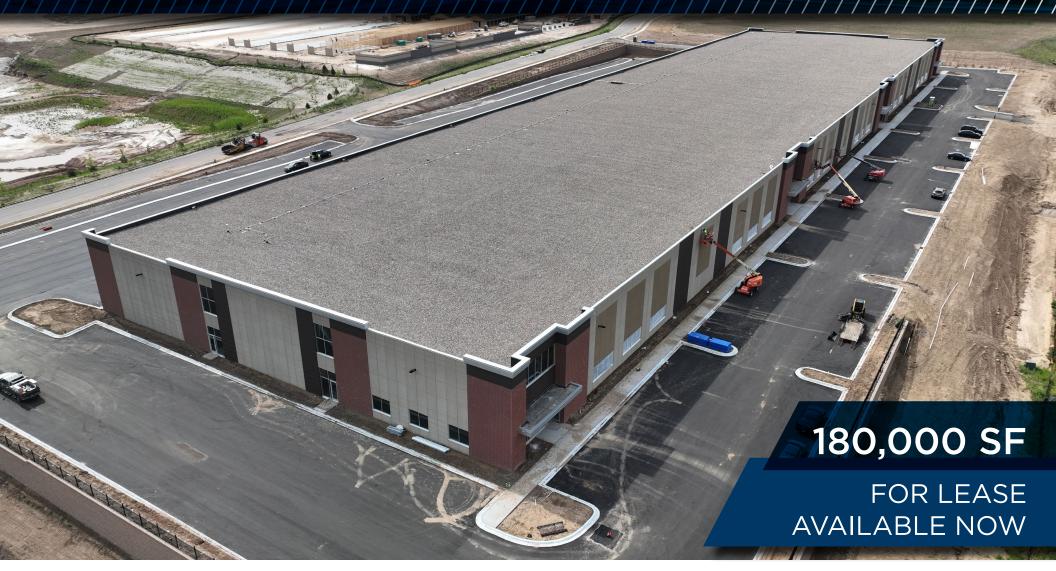

## EASTRIDGE BUSINESS CENTER

587 Settlers Ridge Parkway | Woodbury, MN

# PROPERTY **FEATURES**

180,000 SF

**BUILDING SIZE** 

28'

CLEAR HEIGHT

180,000 SF

TOTAL AVAILABLE

\$1.00 (2023)

ESTIMATED TAX/CAM

30,000 SF

DIVISIBLE

12 Acres

SITE AREA

Negotiable

LEASE RATE

**ESFR** 

**SPRINKLER** 

20 Docks 2 Drive-Ins

LOADING

50' x 50' with 60' speed bay

COLUMN SPACING

**3,000** amps

POWER

285 stalls

AUTO PARKING