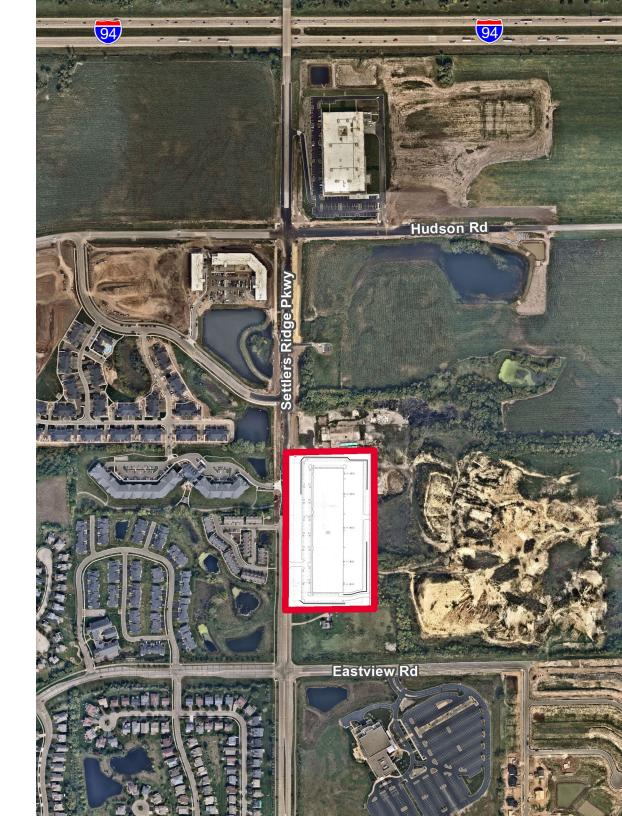

### NEW DEVELOPMENT

## EASTRIDGE BUSINESS CENTER

587 Settlers Ridge Parkway | Woodbury, MN









# PROPERTY **FEATURES**





180,000 SF

**BUILDING SIZE** 

28'

CLEAR HEIGHT

180,000 SF

TOTAL AVAILABLE

\$1.00 (2023)

ESTIMATED TAX/CAM

30,000 SF

DIVISIBLE

12 Acres

SITE AREA

Negotiable

LEASE RATE

**ESFR** 

**SPRINKLER** 

20 Docks 2 Drive-Ins

LOADING

50' x 50' with 60' speed bay

COLUMN SPACING

**3,000** amps

POWER

285 stalls

AUTO PARKING

### PROPERTY HIGHLIGHTS













### PROPERTY FLOOR PLAN





### AREA AMENITIES











#### KRIS SMELTZER

Executive Director +1 952 837 8575 kris.smeltzer@cushwake.com

#### **BRENT MASICA**

Executive Director +1 952 893 8231 brent.masica@cushwake.com

#### **JON RAUSCH**

Executive Director +1 952 893 8251 jon.rausch@cushwake.com 3500 American Blvd W, Suite 200 Minneapolis, MN 55431 952 831 1000

cushmanwakefield.com