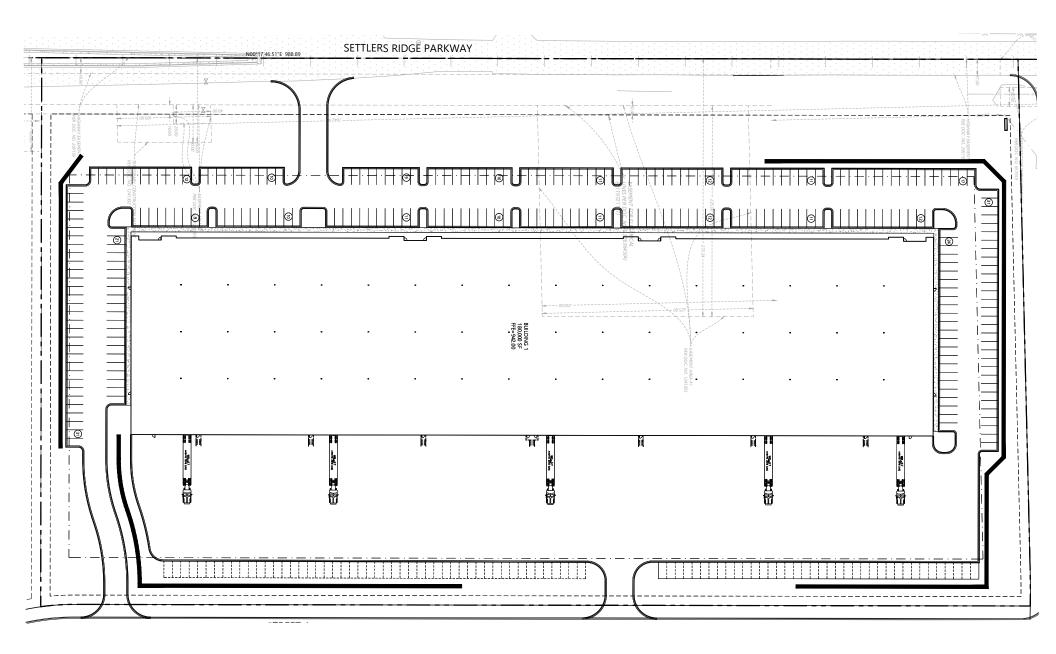

### PROPERTY FLOOR PLAN

# PROPERTY **FEATURES**

180,000 SF

**BUILDING SIZE** 

28'

CLEAR HEIGHT

180,000 SF

TOTAL AVAILABLE

\$1.00 (2023)

ESTIMATED TAX/CAM

30,000 SF

DIVISIBLE

12 Acres

SITE AREA

Negotiable

LEASE RATE

**ESFR** 

**SPRINKLER** 

20 Docks 2 Drive-Ins

LOADING

50' x 50' with 60' speed bay

COLUMN SPACING

**3,000** amps

POWER

285 stalls