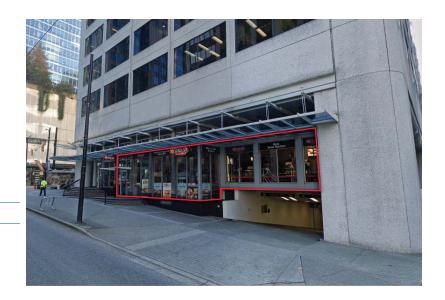

features include a fitness facility for exclusive use of tenants, food/retail amenities on the ground floor, and a common meeting and conference room for tenant use. The building has 4 elevators, card access security, a modernized HVAC system, and 120 parking stalls for tenant use. Located only one block from the Burrard Skytrain station and all major bus routes, 625 Howe Street is a prime office tower that boasts ease of access. There is a plethora of desirable amenities surrounding the building given its fantastic downtown location.

#### **PARKING**

1 Parking Stall per 1,800 sf

#### LEASE RATE

Please contact listing brokers for details

#### **TAXES & OPERATING COSTS**

\$22.31 psf, per annum (estimated 2022)

#### **AVAILABLE SPACE**

Unit 100 2,113 sf Available September 1, 2022



#### **SCORES**







## NEARBY AMENITIES WITHIN A 10 MINUTE WALK







**27** Fitness Facilities



**4** Transit Stops

#### **Exclusive Agents**

#### **David JW Mackay**

Personal Real Estate Corporation Senior Associate 604 639 9335 david.mackay@cushwake.com

#### **Roger Leggatt**

Personal Real Estate Corporation Executive Vice President 604 640 5882 roger.leggatt@cushwake.com