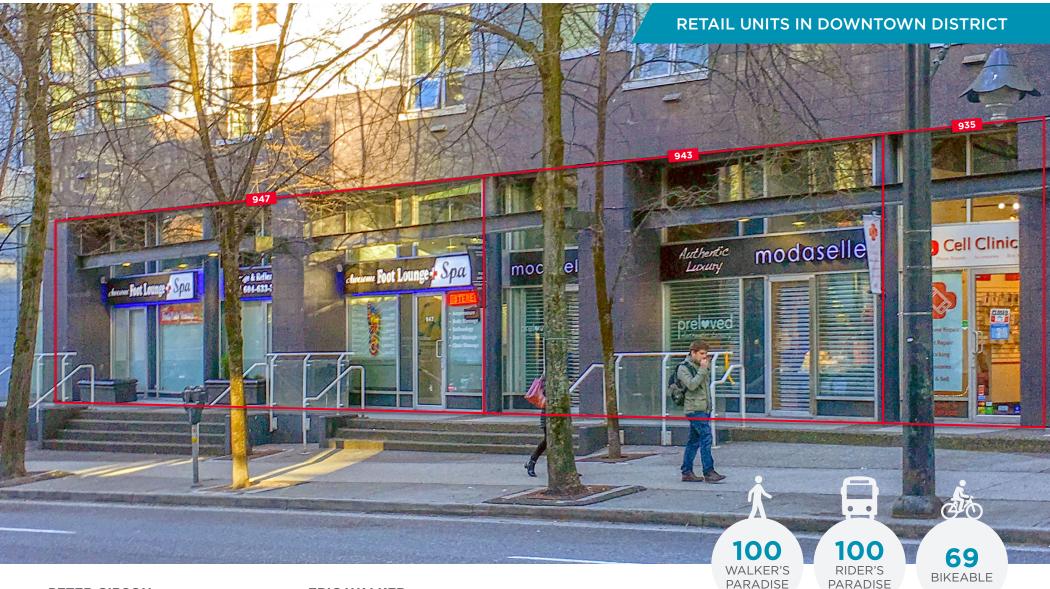

## 935, 943 & 947 SEYMOUR STREET • VANCOUVER, BC

PETER GIBSON

Personal Real Estate Corporation Senior Vice President, Investment Sales 604 640 5830 peter.gibson@cushwake.com ERIC WALKER Associate Vice President 604 608 5998 eric.walker@cushwake.com

## **INVESTMENT HIGHLIGHTS**

- Downtown District CD-1(369)
- Six (6) commercial strata units
- Tenanted by Three (3) long-term Tenants all three (3) Tenants renewed and extended in last 15 months
- 3,526 Rentable Square Feet
- 6 secured parking stalls
- Property Taxes \_\_\_\_\_\_
- Constructed in 1998

SEYMOUR STREET

|                             | ΤΟΤΑΙ              |                                                                 | 7 526 cf |                      |
|-----------------------------|--------------------|-----------------------------------------------------------------|----------|----------------------|
| Cell<br>Clinic.shop         | 935 Seymour Street | PL LMS3440 LT 6 DL 541 LD 36. UNDIV 45/11238 • PID: 024-233-617 | 528 sf   |                      |
| modaselle<br>dataats: Laway | 943 Seymour Street | PL LMS3440 LT 5 DL 541 LD 36. UNDIV 41/11238 • PID: 024-233-609 | 481 sf   | PRICE<br>\$6,518,000 |
|                             |                    | PL LMS3440 LT 4 DL 541 LD 36. UNDIV 54/11238 • PID: 024-233-595 | 641 sf   |                      |
| Awesome Foot<br>Lounge Spa  | 947 Seymour Street | PL LMS3440 LT 3 DL 541 LD 36. UNDIV 60/11238 • PID: 024-233-587 | 710 sf   | \$156,028            |
|                             |                    | PL LMS3440 LT 2 DL 541 LD 36. UNDIV 54/11238 • PID: 024-233-579 | 638 sf   | NOI                  |
|                             |                    | PL LMS3440 LT 1 DL 541 LD 36. UNDIV 45/11238 • PID: 024-233-510 | 528 sf   |                      |