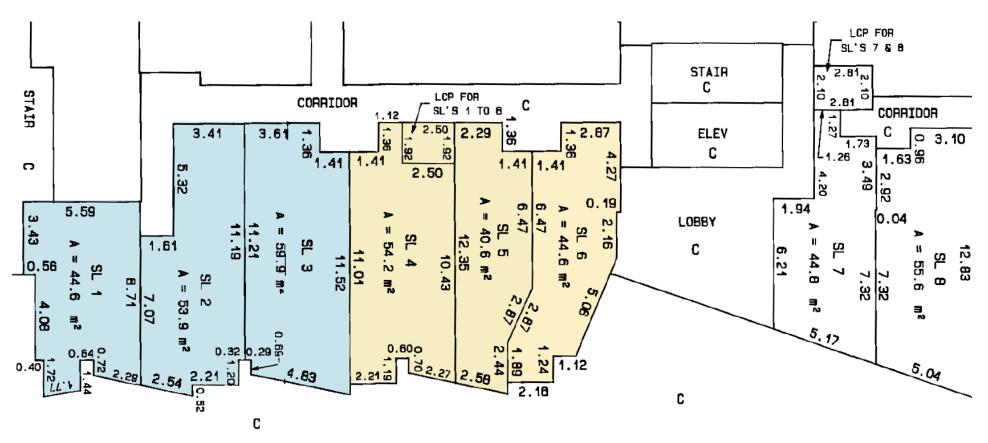

SEYMOUR STREET

|                             | ΤΟΤΑΙ              |                                                                 | 7 526 cf |                      |
|-----------------------------|--------------------|-----------------------------------------------------------------|----------|----------------------|
| Cell<br>Clinic.shop         | 935 Seymour Street | PL LMS3440 LT 6 DL 541 LD 36. UNDIV 45/11238 • PID: 024-233-617 | 528 sf   |                      |
| modaselle<br>dataats: Laway | 943 Seymour Street | PL LMS3440 LT 5 DL 541 LD 36. UNDIV 41/11238 • PID: 024-233-609 | 481 sf   | PRICE<br>\$6,518,000 |
|                             |                    | PL LMS3440 LT 4 DL 541 LD 36. UNDIV 54/11238 • PID: 024-233-595 | 641 sf   |                      |
| Awesome Foot<br>Lounge Spa  | 947 Seymour Street | PL LMS3440 LT 3 DL 541 LD 36. UNDIV 60/11238 • PID: 024-233-587 | 710 sf   | \$156,028            |
|                             |                    | PL LMS3440 LT 2 DL 541 LD 36. UNDIV 54/11238 • PID: 024-233-579 | 638 sf   | NOI                  |
|                             |                    | PL LMS3440 LT 1 DL 541 LD 36. UNDIV 45/11238 • PID: 024-233-510 | 528 sf   |                      |

3,526 sf