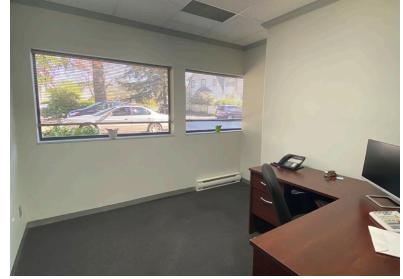

#### **BUILDING FEATURES**

- 3 parking spots included and 15 visitor spots for clients
- Very well maintained office with large several offices, a boardroom and kitchenette
- Secure bike storage area
- · Single stall shower
- · Alarm & security cameras for the building
- Central location close to transit, grocery & restaurants

#### **UNIT SIZE**

1,752 sf