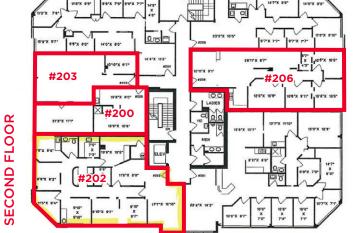

# RETAIL/OFFICE SPACE FOR LEASE 22314 FRASER HIGHWAY MURRAYVILLE, LANGLEY, BC

| UNIT     | SIZE (SF) | RENT        | ADDITIONAL RENT | GROSS MONTHLY OCCUPANCY COSTS** |
|----------|-----------|-------------|-----------------|---------------------------------|
| 104/105* | 2,037 sf  | \$16.00 psf | \$10.50 psf     | \$4,498.38                      |
| 200      | 657 sf    | \$12.50 psf | \$12.50 psf     | \$1,368.75                      |
| 202      | 1,823 sf  | \$12.50 psf | \$12.50 psf     | \$3,797.92                      |
| 203      | 677 sf    | \$12.50 psf | \$12.50 psf     | \$1,410.42                      |
| 206      | 1,254 sf  | \$12.50 psf | \$12.50 psf     | \$2,612.50                      |

#### Eric Walker

Associate Vice President 604 608 5998 eric.walker@cushwake.com Units 200, 202 and 203 may be combined for 3,157 sf