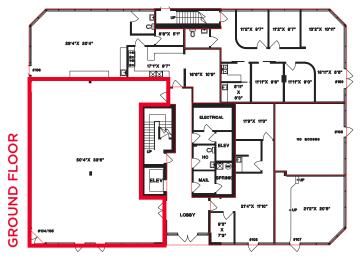

# RETAIL/OFFICE SPACE FOR LEASE 22314 FRASER HIGHWAY MURRAYVILLE, LANGLEY, BC

| UNIT     | SIZE (SF) | RENT        | ADDITIONAL RENT | GROSS MONTHLY OCCUPANCY COSTS** |
|----------|-----------|-------------|-----------------|---------------------------------|
| 104/105* | 2,037 sf  | \$16.00 psf | \$10.50 psf     | \$4,498.38                      |
| 200      | 657 sf    | \$12.50 psf | \$12.50 psf     | \$1,368.75                      |
| 202      | 1,823 sf  | \$12.50 psf | \$12.50 psf     | \$3,797.92                      |
| 203      | 677 sf    | \$12.50 psf | \$12.50 psf     | \$1,410.42                      |
| 206      | 1,254 sf  | \$12.50 psf | \$12.50 psf     | \$2,612.50                      |

<sup>\*</sup>demisable ±1,018 sf | \*\*excluding GST & utilities