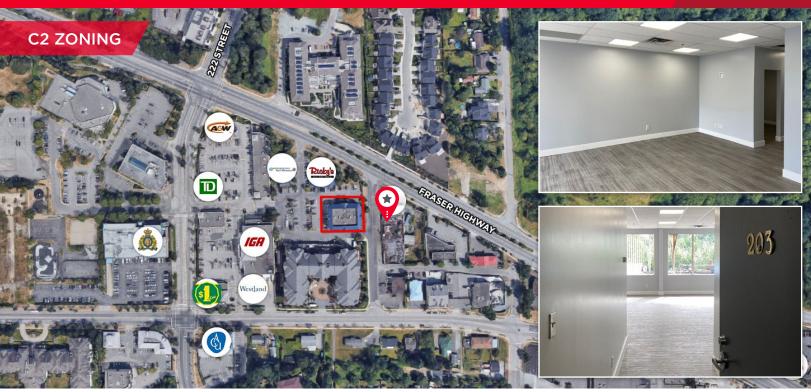

## RETAIL/OFFICE SPACE FOR LEASE 22314 FRASER HIGHWAY MURRAYVILLE, LANGLEY, BC

AVERAGE HOUSEHOLD INCOME \$121,875 // POPULATION GROWTH 13.2%