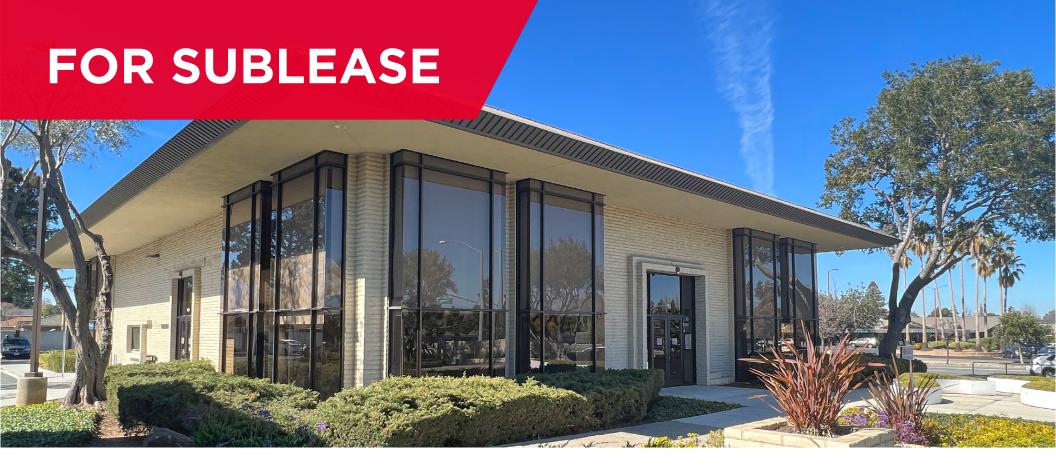

# 920 W FREMONT AVE **SUNNYVALE, CA**

OFFICE/RETAIL | ±5,338 SF

### **HIGHLIGHTS**

- Located at Prime Signalized Intersection of Fremont and Mary
- Prominent Building Signage Opportunity
- Strong Traffic Counts
- Walk to Shops and Restaurants
- Easy Access to Highway 85
- LED: 3/31/2024