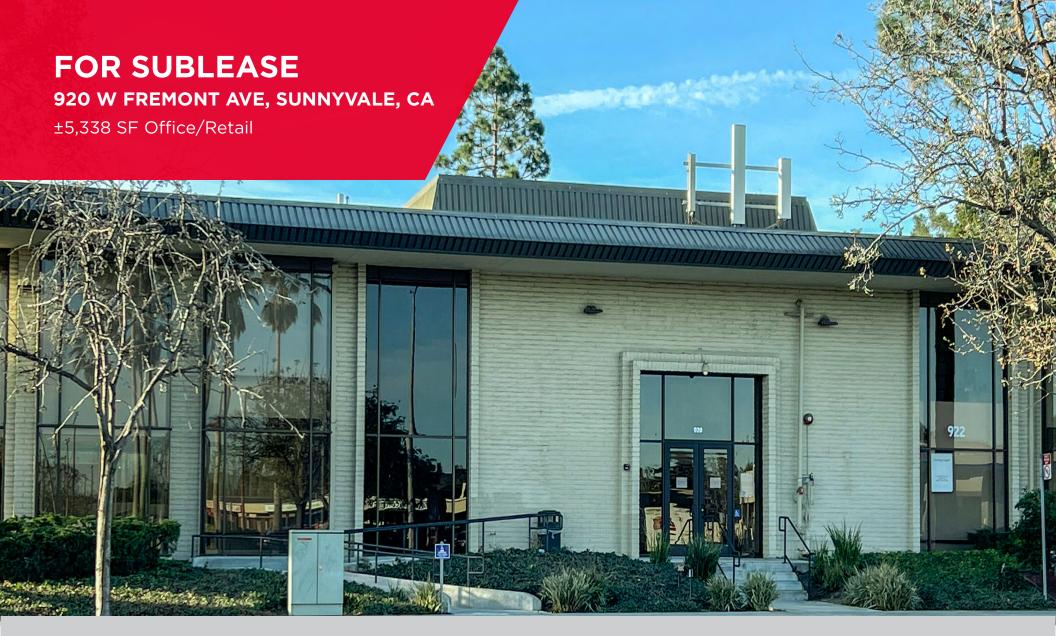

# **FOR SUBLEASE**

920 W FREMONT AVE, SUNNYVALE, CA

±5,338 SF Office/Retail

## **FOR SUBLEASE**

920 W FREMONT AVE, SUNNYVALE, CA

±5,338 SF Office/Retail