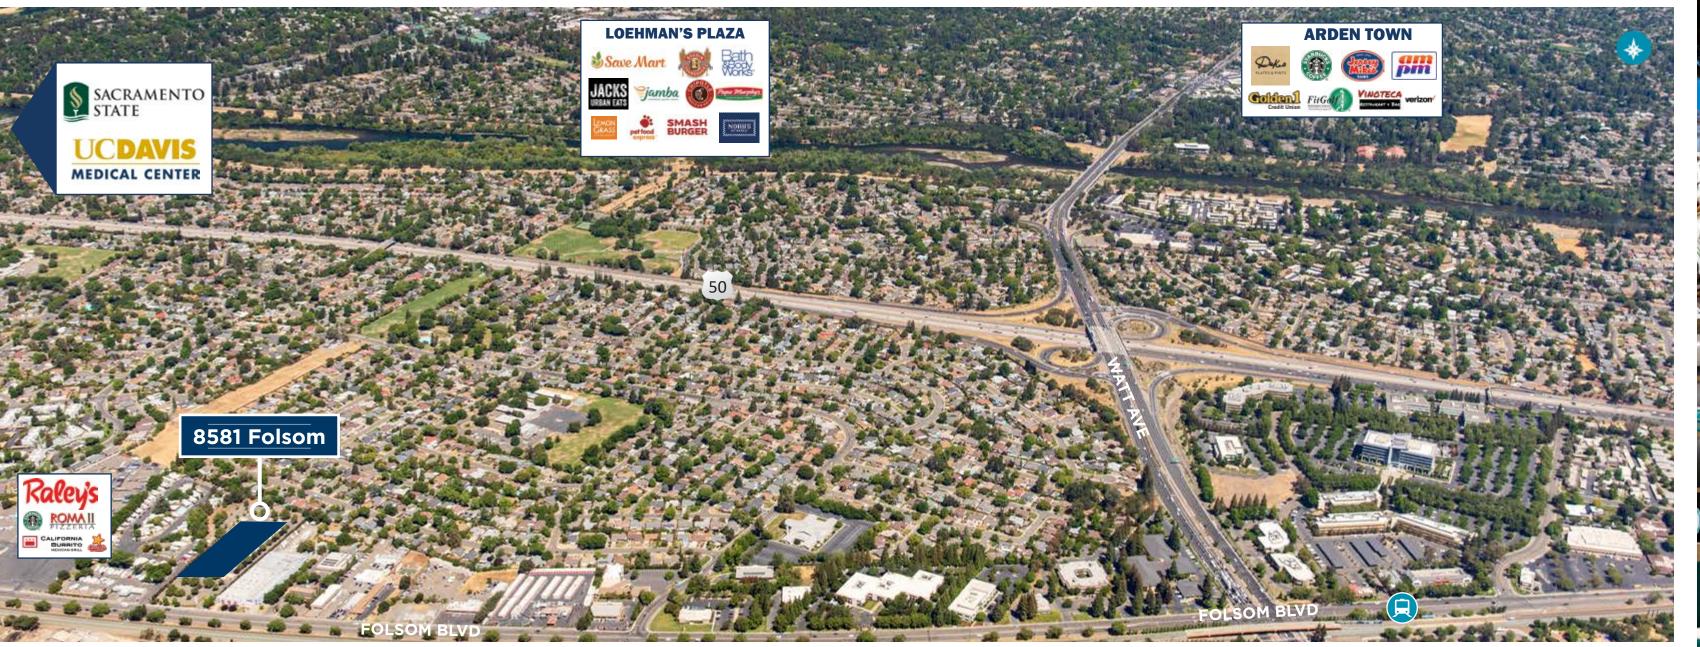

### **About the Building:**

- ±37,000 SF single story building located along Hwy 50 between Howe Ave. & Watt Ave.
- Original BTS for GSA Social Security Administration Office in 2008
- Incredibly secure property with bollards/fencing surrounding the building
- Interior buildout provides an open plan for a variety of office, storage, and retail uses

### Parking Ratio 4.00/1,000 SF

Additional parking available could contribute to an excess of 5-6/1,000 SF

Access to Highway 50 via Watt Ave & 3/4 mile to Watt/Manlove Light Rail Station

Significant Monument Signange in place