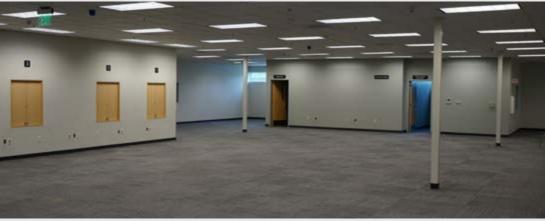

### **About the Building:**

- ±37,000 SF single story building located along Hwy 50 between Howe Ave. & Watt Ave.
- Original BTS for GSA Social Security Administration Office in 2008
- Incredibly secure property with bollards/fencing surrounding the building
- Interior buildout provides an open plan for a variety of office, storage, and retail uses

# **Property Highlights:**

- ±5 acre parcel consisting of a ±37,000 SF single story office building
- Floor-to-Ceiling height in excess of 10 ft with some areas up to 20 ft
- Single or Multi-Tenant opportunity based on final floorplans
- 2008 construction provides an occupier exceptional savings for any improvements required
- Multiple restroom cores for flexible multi-tenant configurations
- C2 zoning allows multiple uses including office, retail, school, care facility, and fitness