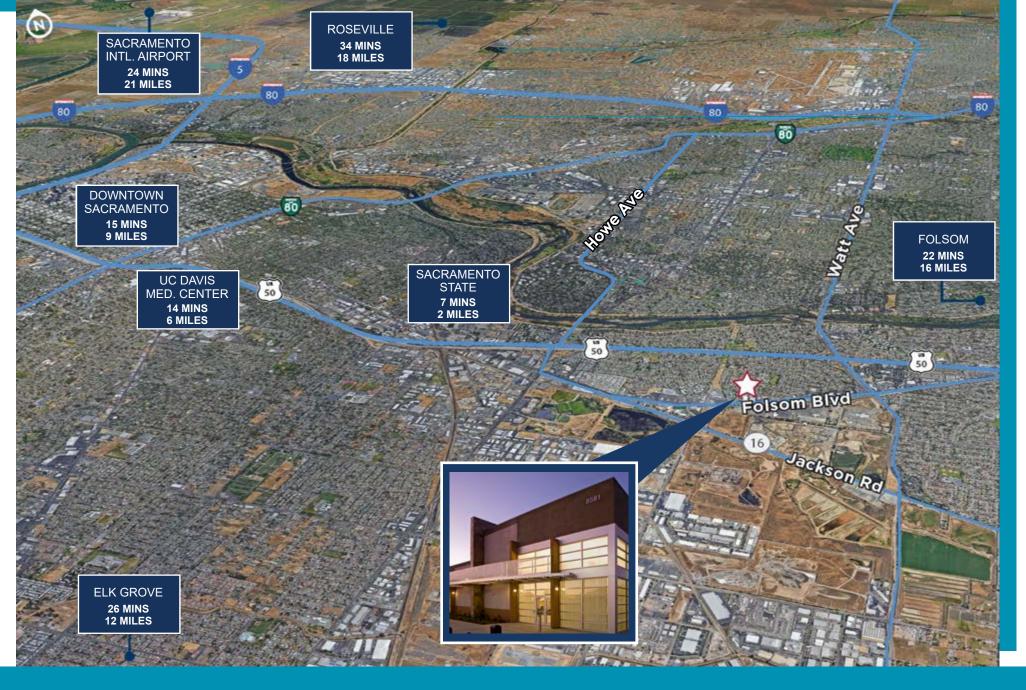

### **About the Building:**

- ±37,000 SF single story building located along Hwy 50 between Howe Ave. & Watt Ave.
- Original BTS for GSA Social Security Administration Office in 2008
- Incredibly secure property with bollards/fencing surrounding the building
- Interior buildout provides an open plan for a variety of office, storage, and retail uses

### Parking Ratio 4.00/1,000 SF

Additional parking available could contribute to an excess of 5-6/1,000 SF

Access to Highway 50 via Watt Ave & 3/4 mile to Watt/Manlove Light Rail Station

Significant Monument Signange in place