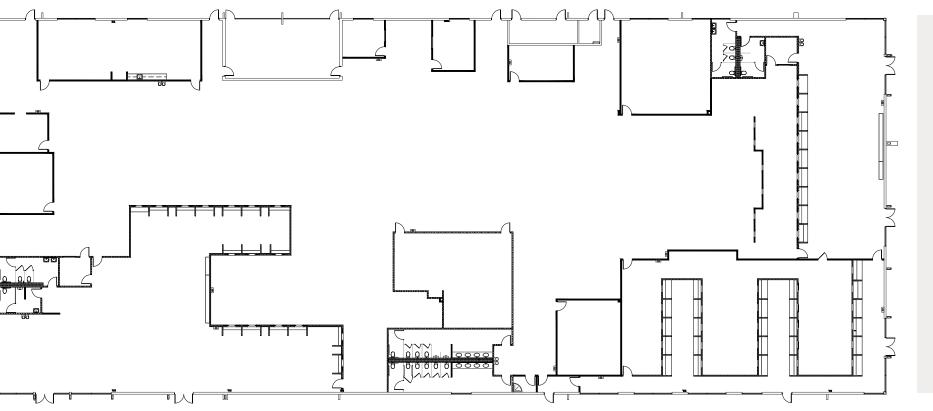

### **About the Building:**

- ±37,000 SF single story building located along Hwy 50 between Howe Ave. & Watt Ave.
- Original BTS for GSA Social Security Administration Office in 2008
- Incredibly secure property with bollards/fencing surrounding the building
- Interior buildout provides an open plan for a variety of office, storage, and retail uses

# **Property Highlights:**

- ±5 acre parcel consisting of a ±37,000 SF single story office building
- Floor-to-Ceiling height in excess of 10 ft with some areas up to 20 ft
- Single or Multi-Tenant opportunity based on final floorplans
- 2008 construction provides an occupier exceptional savings for any improvements required
- Multiple restroom cores for flexible multi-tenant configurations
- C2 zoning allows multiple uses including office, retail, school, care facility, and fitness