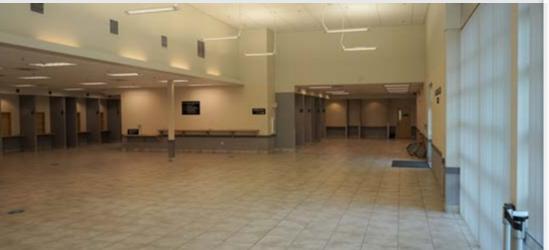

### **About the Building:**

- ±37,000 SF single story building located along Hwy 50 between Howe Ave. & Watt Ave.
- Original BTS for GSA Social Security Administration Office in 2008
- Incredibly secure property with bollards/fencing surrounding the building
- Interior buildout provides an open plan for a variety of office, storage, and retail uses

# **Property Highlights:**

- ±5 acre parcel consisting of a ±37,000 SF single story office building
- Floor-to-Ceiling height in excess of 10 ft with some areas up to 20 ft
- Single or Multi-Tenant opportunity based on final floorplans
- 2008 construction provides an occupier exceptional savings for any improvements required
- Multiple restroom cores for flexible multi-tenant configurations
- C2 zoning allows multiple uses including office, retail, school, care facility, and fitness