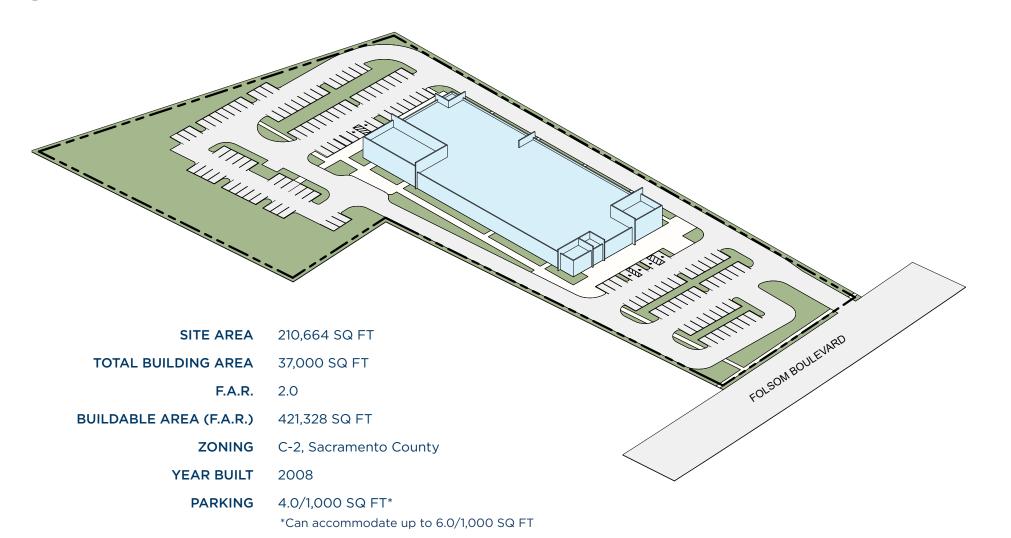

## **SITE PLAN**

+1 916 288 4421 kris.kalmbach@cushwake.con CA Lic. #01436668 Spencer Nielsen

+1 916 288 4531 spencer.nielsen@cushwake.com CA Lic. #01964163

### Parking Ratio 4.00/1,000 SF

Additional parking available could contribute to an excess of 5-6/1,000 SF

Access to Highway 50 via Watt Ave & 3/4 mile to Watt/Manlove Light Rail Station

Significant Monument Signange in place

Additional Building Signage is Available