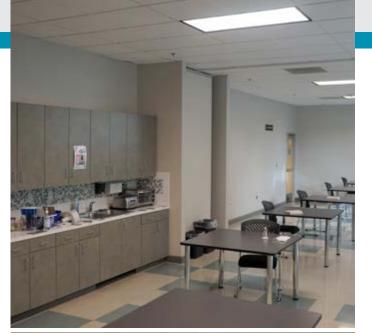

### **About the Building:**

- ±37,000 SF single story building located along Hwy 50 between Howe Ave. & Watt Ave.
- Original BTS for GSA Social Security Administration Office in 2008
- Incredibly secure property with bollards/fencing surrounding the building
- Interior buildout provides an open plan for a variety of office, storage, and retail uses

# **Property Highlights:**

- ±5 acre parcel consisting of a ±37,000 SF single story office building
- Floor-to-Ceiling height in excess of 10 ft with some areas up to 20 ft
- Single or Multi-Tenant opportunity based on final floorplans
- 2008 construction provides an occupier exceptional savings for any improvements required
- Multiple restroom cores for flexible multi-tenant configurations
- C2 zoning allows multiple uses including office, retail, school, care facility, and fitness