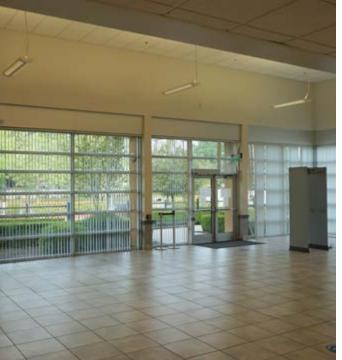

### **About the Building:**

- ±37,000 SF single story building located along Hwy 50 between Howe Ave. & Watt Ave.
- Original BTS for GSA Social Security Administration Office in 2008
- Incredibly secure property with bollards/fencing surrounding the building
- Interior buildout provides an open plan for a variety of office, storage, and retail uses

# **Property Highlights:**

- ±5 acre parcel consisting of a ±37,000 SF single story office building
- Floor-to-Ceiling height in excess of 10 ft with some areas up to 20 ft
- Single or Multi-Tenant opportunity based on final floorplans
- 2008 construction provides an occupier exceptional savings for any improvements required
- Multiple restroom cores for flexible multi-tenant configurations
- C2 zoning allows multiple uses including office, retail, school, care facility, and fitness