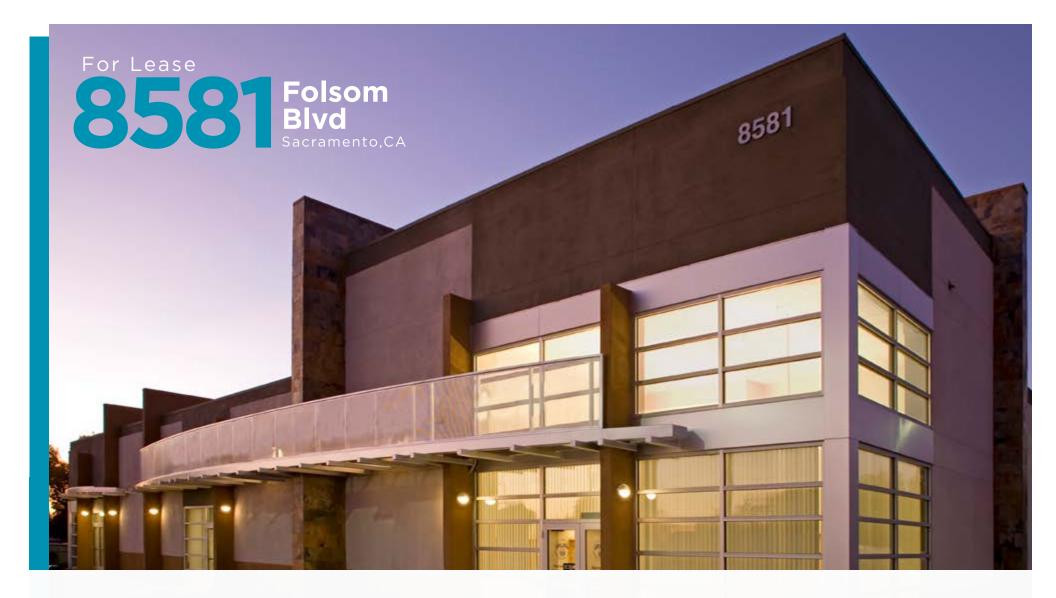

±37,000 SQUARE FOOT SINGLE STORY OFFICE BUILDING

FOR LEASE

## 8581 FOLSOM BLVD

### **About the Building:**

- ±37,000 SF single story building located along Hwy 50 between Howe Ave. & Watt Ave.
- Original BTS for GSA Social Security Administration Office in 2008
- Incredibly secure property with bollards/fencing surrounding the building
- Interior buildout provides an open plan for a variety of office, storage, and retail uses