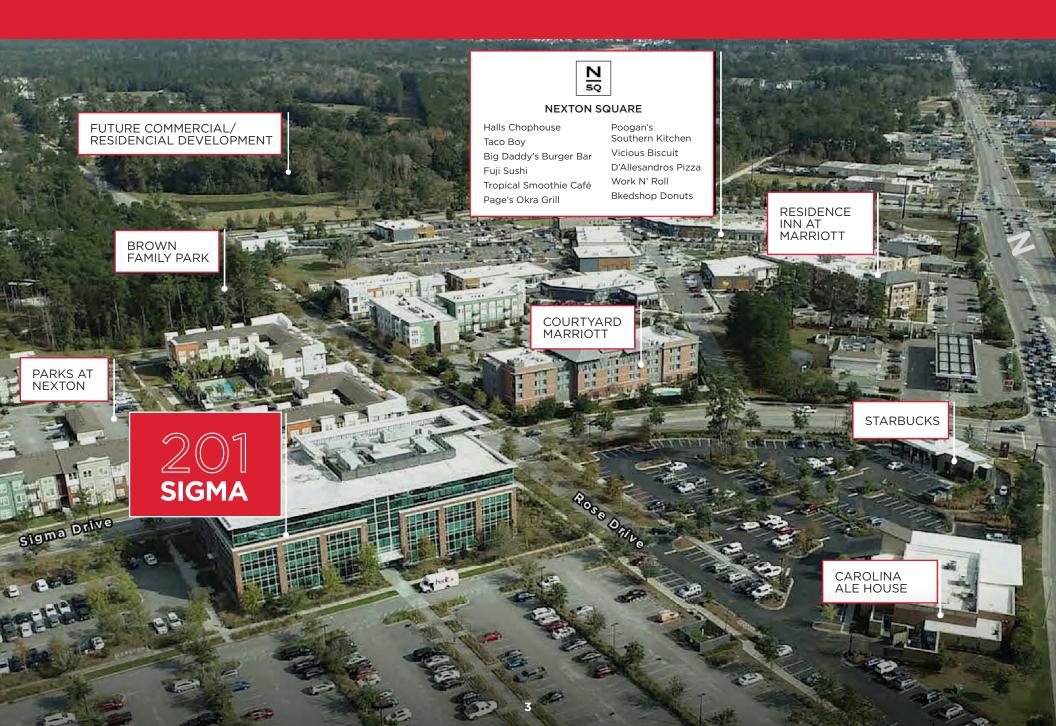

.com 201 Sigma Drive is a premier trophy office building located directly in Charleston's path of growth. Located just 25 miles from historic downtown Charleston in the thriving Nexton community in Summerville, which was recently named the 2021 Master Planned Community of the Year by the National Association of Home Builders. 201 Sigma Drive is more than just a certified LEED Gold Class A+ office building, it is a part of a mixed-use community that fosters business growth and attracts a talented workforce.

#### **HIGHLIGHTS**



Premier Trophy
Class A+ Office Building



Certified LEED Gold



High Visibility and Easy Access from Interstate 26



Numerous Walkable Amenities



Close Proximity to Charleston Int'l Airport



Ample Parking



Electric Car Chargers



## **LOCATION AERIAL**



### **LOCATION AERIAL MAP**



### 1ST FLOOR AVAILABILITIES

#### 2,034 - 7,293 RSF AVAILABLE











For more information, please contact:

NICK TANANA +1 843 724 0109 nick.tanana@cushwake.com

BRADY DASHIELL +1 843 724 0106 brady.dashiell@cushwake.com





©2023 Cushman & Wakefield. All rights reserved. The information contained in this communication is strictly confidential. This information has been obtained from sources believed to be reliable but has not been verified. NO WARRANTY OR REPRESENTATION, EXPRESS OR IMPLIED, IS MADE AS TO THE CONDITION OF THE PROPERTY (OR PROPERTIES) REFERENCED HEREIN OR AS TO THE ACCURACY OR COMPLETENESS OF THE INFORMATION CONTAINED HEREIN, AND SAME IS SUBMITTED SUBJECT TO ERRORS, OMISSIONS, CHANGE OF PRICE, RENTAL OR OTHER CONDITIONS, WITHDRAWAL WIT