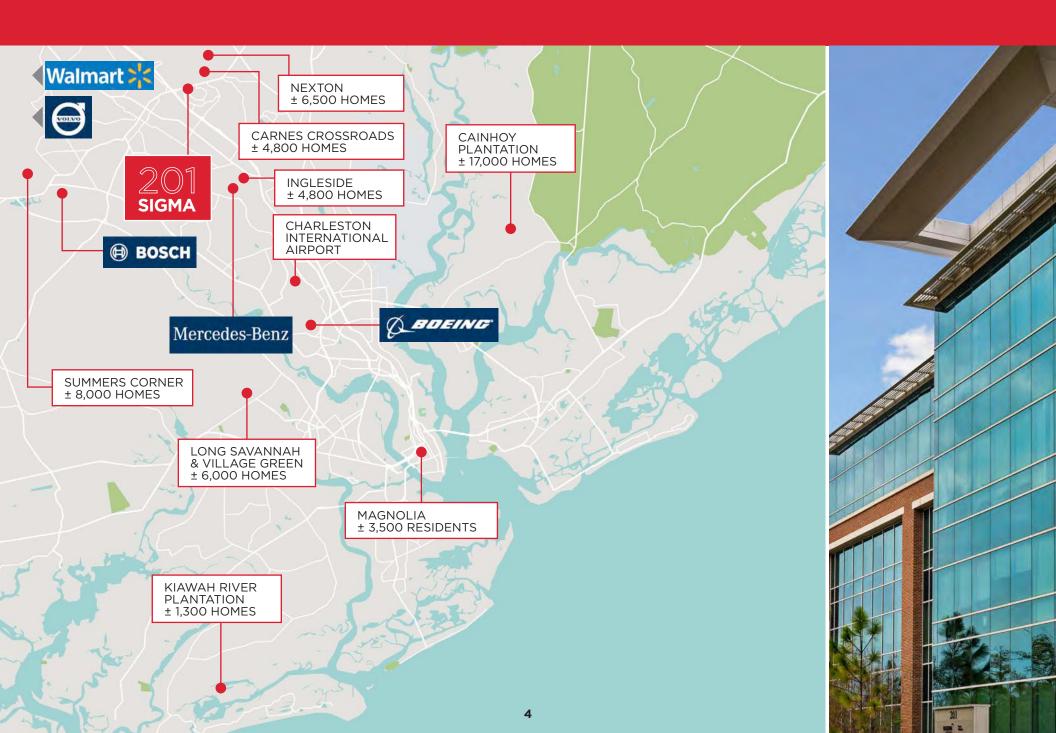

er trophy office building located directly in Charleston's path of growth. Located just 25 miles from historic downtown Charleston in the thriving Nexton community in Summerville, which was recently named the 2021 Master Planned Community of the Year by the National Association of Home Builders. 201 Sigma Drive is more than just a certified LEED Gold Class A+ office building, it is a part of a mixed-use community that fosters business growth and attracts a talented workforce.

#### **HIGHLIGHTS**



Premier Trophy
Class A+ Office Building



Certified LEED Gold



High Visibility and Easy Access from Interstate 26



Numerous Walkable Amenities



Close Proximity to Charleston Int'l Airport



Ample Parking



Electric Car Chargers



## **LOCATION AERIAL**



### **LOCATION AERIAL MAP**



### 1ST FLOOR AVAILABILITIES

#### 2,034 - 7,293 RSF AVAILABLE











For more information, please contact:

NICK TANANA +1 843 724 0109 nick.tanana@cushwake.com

BRADY DASHIELL +1 843 724 0106 brady.dashiell@cushwake.com





©2023 Cushman & Wakefield. All rights reserved. The information contained in this communication is strictly confidential. This information has been obtained from sources believed to be reliable but has not been verified. NO WARRANTY OR REPRESENTATION, EXPRESS OR IMPLIED, IS MADE AS TO THE CONDITION OF THE PROPERTY (OR PROPERTIES) REFERENCED HEREIN OR AS TO THE ACCURACY OR COMPLETENESS OF THE INFORMATION CONTAINED HEREIN, AND SAME IS SUBMITTED SUBJECT TO ERRORS, OMISSIONS, CHANGE OF PRICE, RENTAL OR OTHER CONDITIONS, WITHDRAWAL WITHOUT NOTICE, AND TO ANY SPECIAL