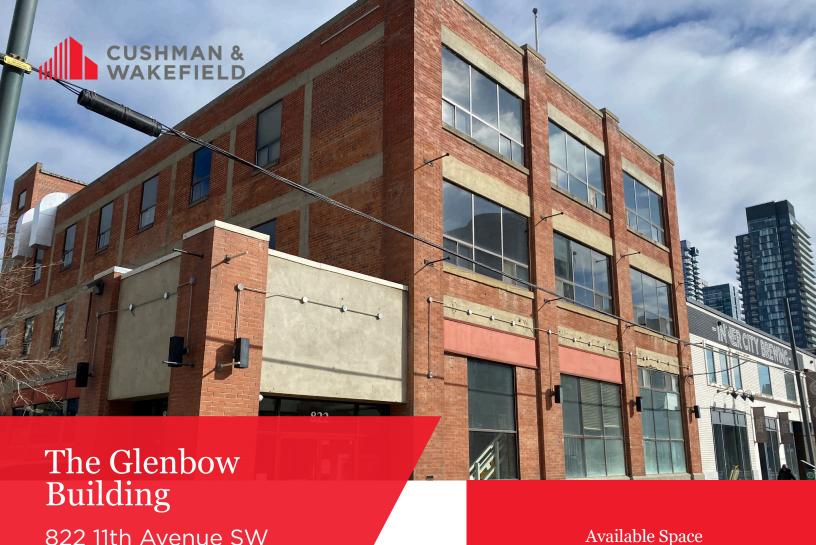

Located on one of Calgary's busiest inner-city traffic arteries, 822 11th Avenue SW is a great opportunity for a high exposure retail space. The property is within a 1km vicinity of over 10 residential towers and is across the street from Calgary's busiest Safeway which services 30,000 residents and 128,759 daytime commuters. 11th Avenue SW is home to many restaurants including Last Best Brewery, one of Calgary's most popular breweries.