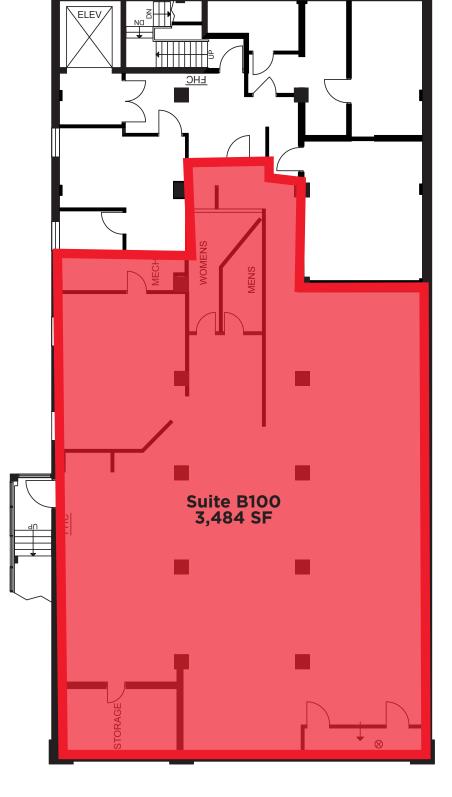

# Floorplan

TOTAL POPULATION

28,799

**AVERAGE AGE** 

37.4

Within a 1km Radius

TOTAL DAYTIME POPULATION

137,069

### **GET IN TOUCH**

Calgary, AB

RYAN RUTHERFORD

Vice President +1 403 973 4677 ryan.rutherford@cushwake.com **NICK PRESTON** 

Vice President +1 403 467 9222 nick.preston@cushwake.com Available Space
Suite B100 - 3,484 SF