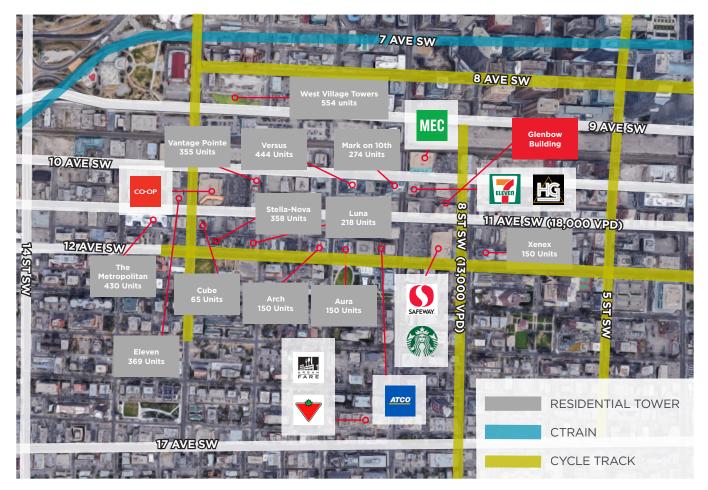

### Comments

- Located on 11th Avenue SW one of Calgary's busiest arteries in and out of the downtown core
- Right in, right out access from 11th Avenue SW, rear loading in the alley accessible from 8th Street SW and 7th Street SW
- 3 parking stalls (\$250/stall/month) on site, with ample paid parking nearby
- Across the street from Calgary's busiest Safeway
- Over 10 residential towers within a few blocks of the site
- 13,000 VPD on 8th Street SW, 18,000 VPD on 11th Avenue SW
- Building Managed by Allied

Located on one of Calgary's busiest inner-city traffic arteries, 822 11th Avenue SW is a great opportunity for a high exposure retail space. The property is within a 1km vicinity of over 10 residential towers and is across the street from Calgary's busiest Safeway which services 30,000 residents and 128,759 daytime commuters. 11th Avenue SW is home to many restaurants including Last Best Brewery, one of Calgary's most popular breweries.