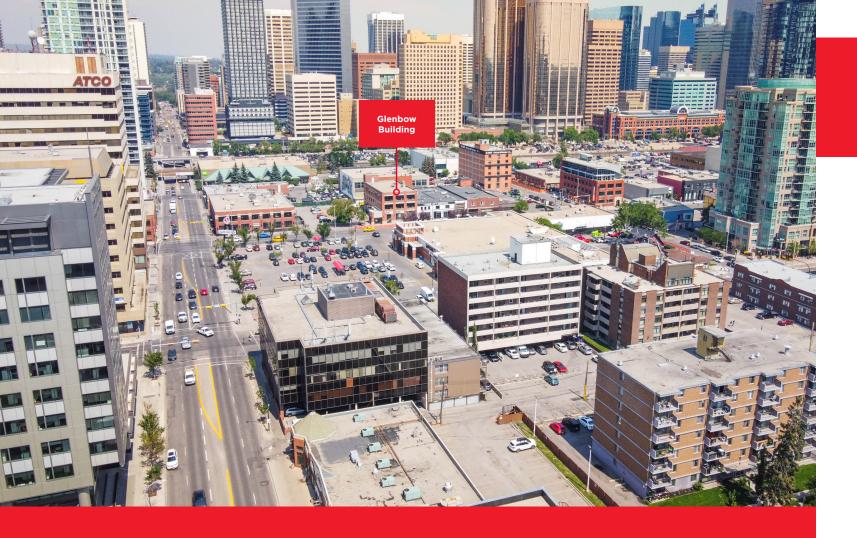

Located on one of Calgary's busiest inner-city traffic arteries, 822 11th Avenue SW is a great opportunity for a high exposure retail space. The property is within a 1km vicinity of over 10 residential towers and is across the street from Calgary's busiest Safeway which services 30,000 residents and 128,759 daytime commuters. 11th Avenue SW is home to many restaurants including Last Best Brewery, one of Calgary's most popular breweries.

### Comments

- Located on 11th Avenue SW one of Calgary's busiest arteries in and out of the downtown core
- Right in, right out access from 11th Avenue SW, rear loading in the alley accessible from 8th Street SW and 7th Street SW
- 3 parking stalls (\$250/stall/month) on site, with ample paid parking nearby
- Across the street from Calgary's busiest Safeway
- Over 10 residential towers within a few blocks of the site
- 13,000 VPD on 8th Street SW, 18,000 VPD on 11th Avenue SW
- Building Managed by Allied