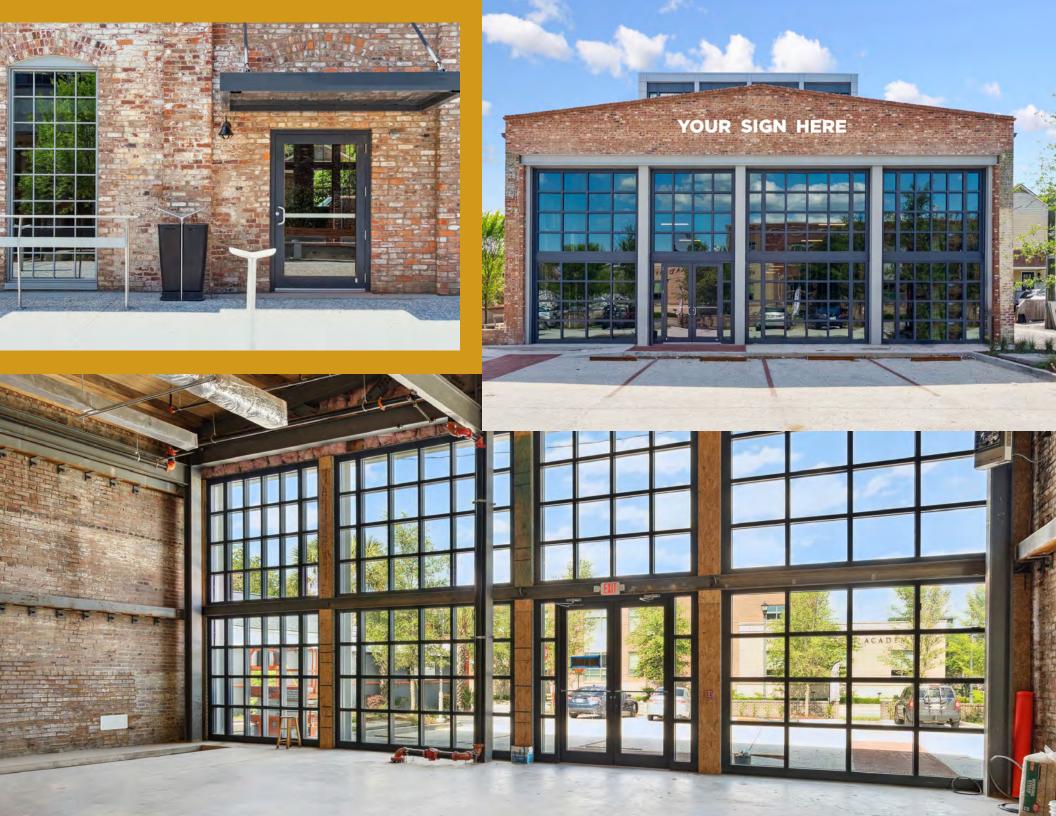

# 651 MEETING STREET

651 Meeting Street in Downtown Charleston is a unique office/retail opportunity that recently delivered and is ready for tenant up-fits!

The property offers up to 10,532 SF for lease, with surface parking, numerous walkable amenities, and easy access to I-26 and Hwy-17. 651 Meeting Street is located in the growing NoMo district of Downtown Charleston and is in close proximity to various restaurants, breweries, and retail.