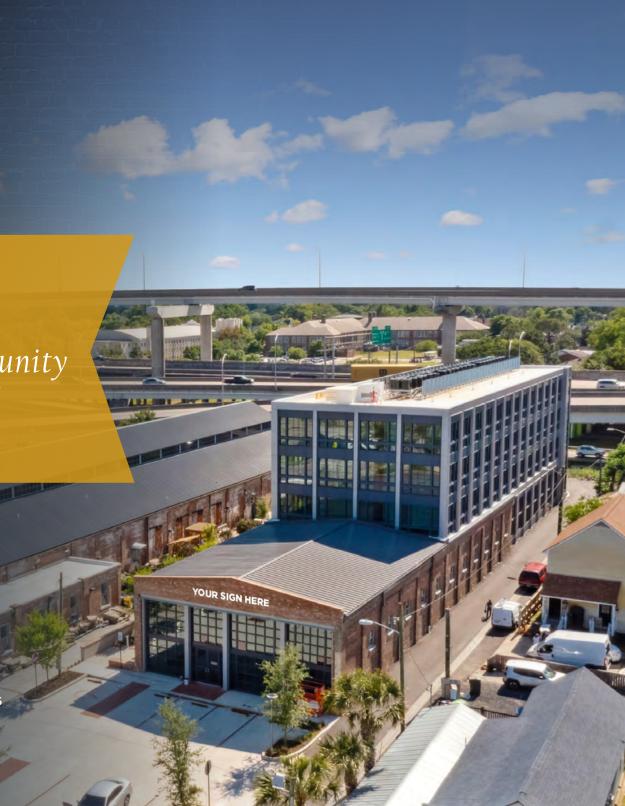

Up to ±10,532 SF Available

Brand New, Unique Office/Retail Opportunity

# 651 MEETING STREET

651 Meeting Street in Downtown Charleston is a unique office/retail opportunity that recently delivered and is ready for tenant up-fits!

The property offers up to 10,532 SF for lease, with surface parking, numerous walkable amenities, and easy access to I-26 and Hwy-17. 651 Meeting Street is located in the growing NoMo district of Downtown Charleston and is in close proximity to various restaurants, breweries, and retail.