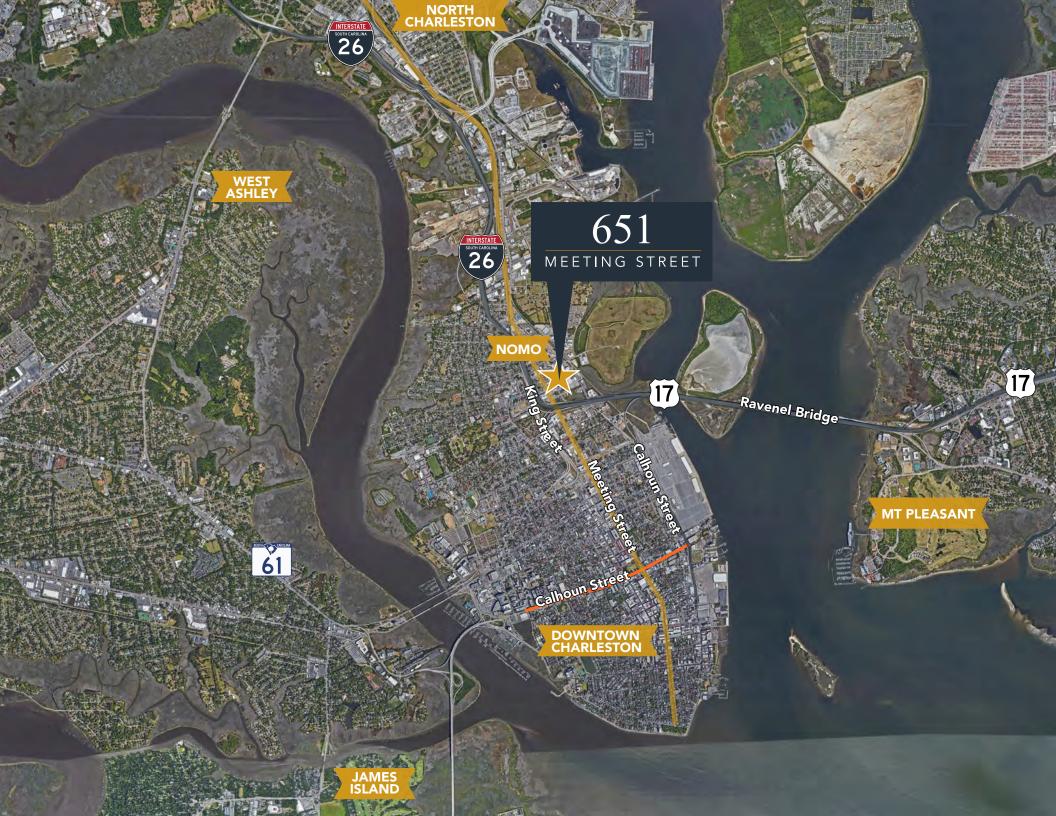

# 651 MEETING STREET

651 Meeting Street in Downtown Charleston is a unique office/retail opportunity that recently delivered and is ready for tenant up-fits!

The property offers up to 10,532 SF for lease, with surface parking, numerous walkable amenities, and easy access to I-26 and Hwy-17. 651 Meeting Street is located in the growing NoMo district of Downtown Charleston and is in close proximity to various restaurants, breweries, and retail.