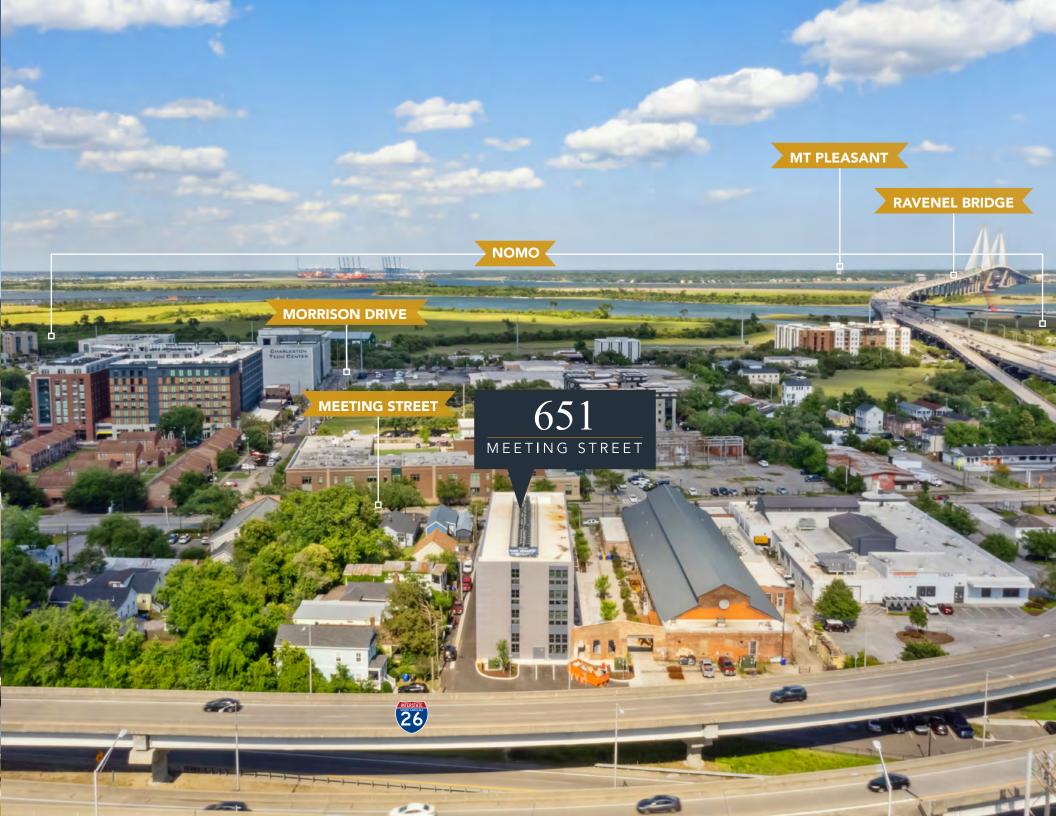

# 651 MEETING STREET

651 Meeting Street in Downtown Charleston is a unique office/retail opportunity that recently delivered and is ready for tenant up-fits!

The property offers up to 10,532 SF for lease, with surface parking, numerous walkable amenities, and easy access to I-26 and Hwy-17. 651 Meeting Street is located in the growing NoMo district of Downtown Charleston and is in close proximity to various restaurants, breweries, and retail.