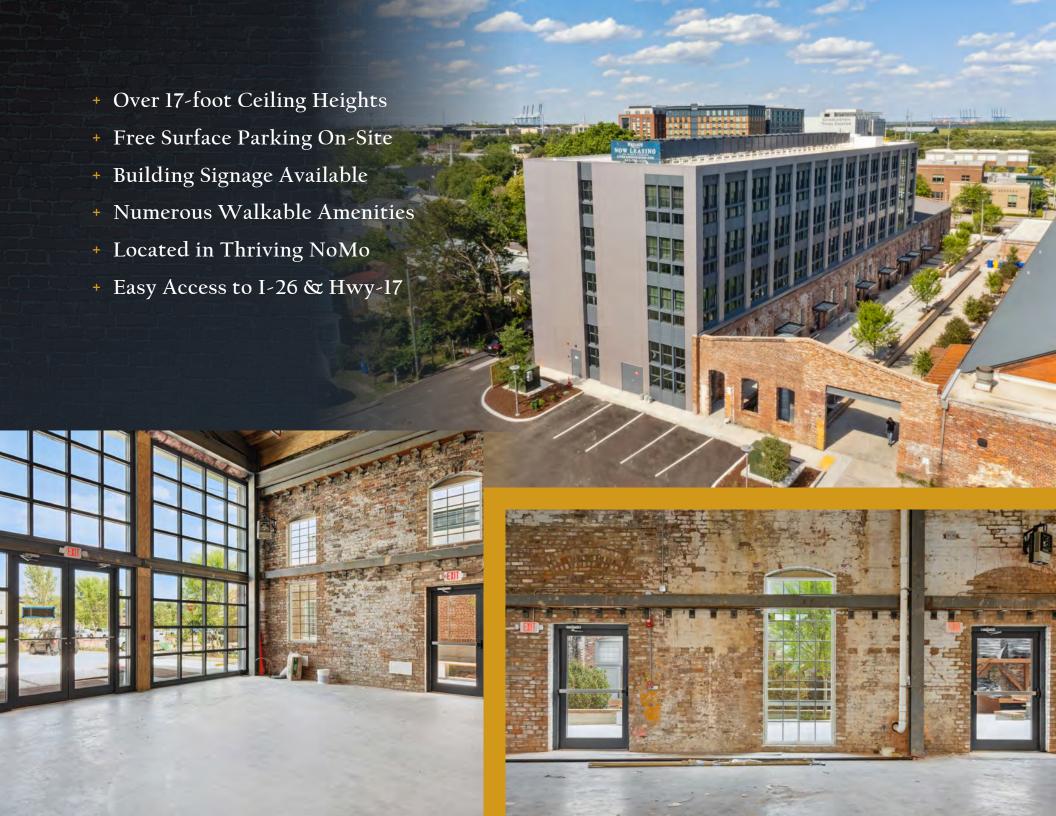

Up to ±10,532 SF Available

Brand New, Unique Office/Retail Opportunity

# 651 MEETING STREET

651 Meeting Street in Downtown Charleston is a unique office/retail opportunity that recently delivered and is ready for tenant up-fits!

The property offers up to 10,532 SF for lease, with surface parking, numerous walkable amenities, and easy access to I-26 and Hwy-17. 651 Meeting Street is located in the growing NoMo district of Downtown Charleston and is in close proximity to various restaurants, breweries, and retail.