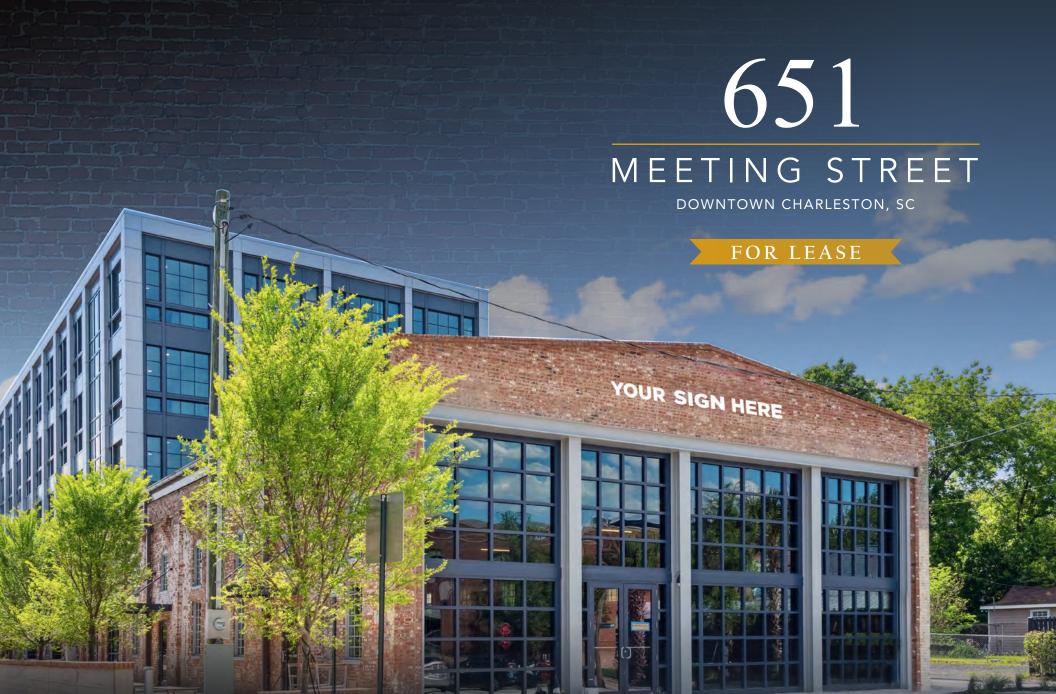

Up to ±10,532 SF Available

Brand New, Unique Office/Retail Opportunity

# 651 MEETING STREET

651 Meeting Street in Downtown Charleston is a unique office/retail opportunity that recently delivered and is ready for tenant up-fits!

The property offers up to 10,532 SF for lease, with surface parking, numerous walkable amenities, and easy access to I-26 and Hwy-17. 651 Meeting Street is located in the growing NoMo district of Downtown Charleston and is in close proximity to various restaurants, breweries, and retail.

## 651

### MEETING STREET

DOWNTOWN CHARLESTON, SC

FOR LEASE