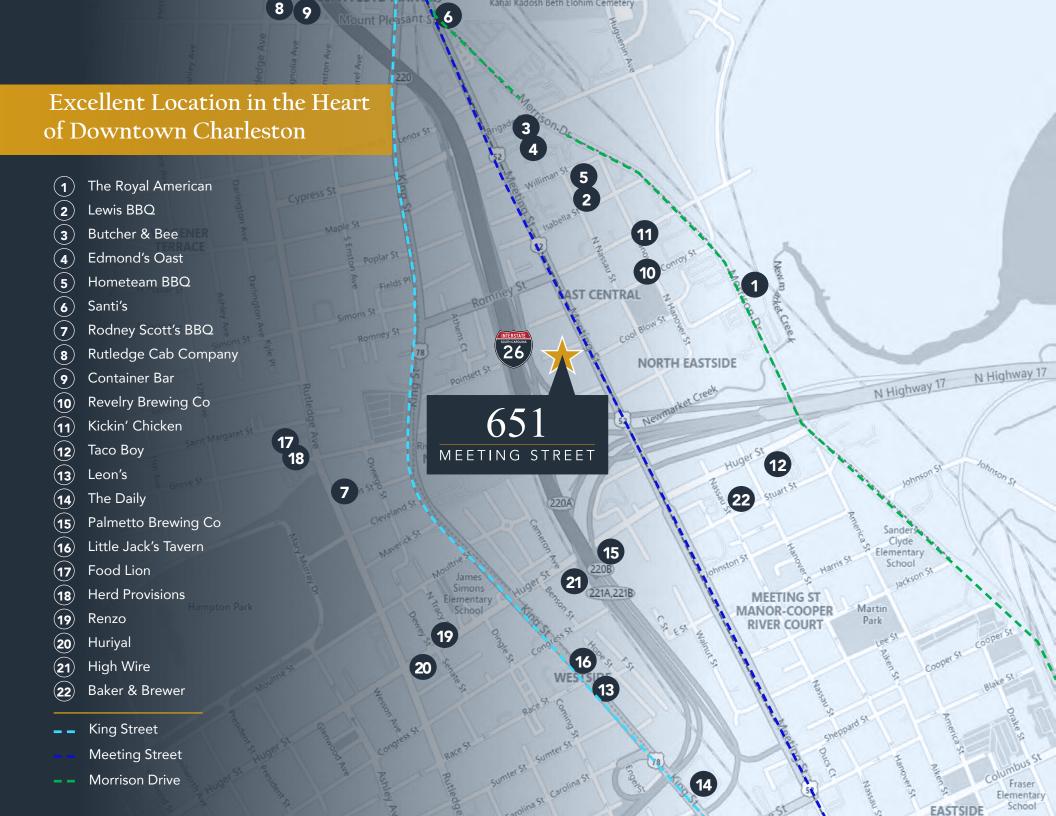

# 651 MEETING STREET

651 Meeting Street in Downtown Charleston is a unique office/retail opportunity that recently delivered and is ready for tenant up-fits!

The property offers up to 10,532 SF for lease, with surface parking, numerous walkable amenities, and easy access to I-26 and Hwy-17. 651 Meeting Street is located in the growing NoMo district of Downtown Charleston and is in close proximity to various restaurants, breweries, and retail.