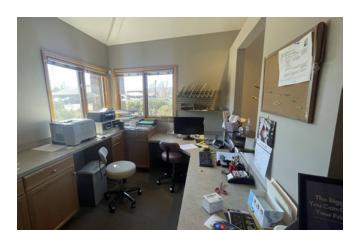

# 1,922 SF Turn-Key Dental Office For Lease Lease Rate: \$14.00/SF NNN | NNN: \$8.50/SF

(All equipment can be included - pricing negotiable)

#### **Property Highlights**

- Excellent visibility & centrally located
- Ample parking available
- · Building signage

B ENTIRE BUILDING ALSO AVAILABLE FOR SALE