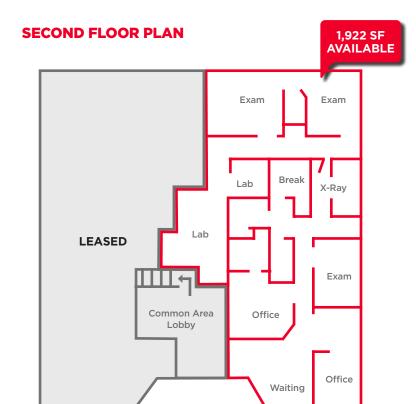

# 1,922 SF Turn-Key Dental Office For Lease Lease Rate: \$14.00/SF NNN | NNN: \$8.50/SF

(All equipment can be included - pricing negotiable)