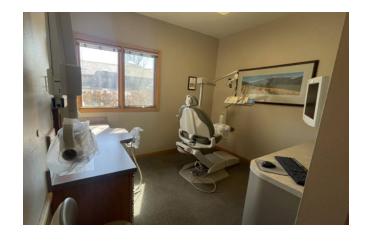

# 1,922 SF Turn-Key Dental Office For Lease Lease Rate: \$14.00/SF NNN | NNN: \$8.50/SF

(All equipment can be included - pricing negotiable)

#### **Property Highlights**

- Excellent visibility & centrally located
- Ample parking available
- · Building signage

B ENTIRE BUILDING ALSO AVAILABLE FOR SALE