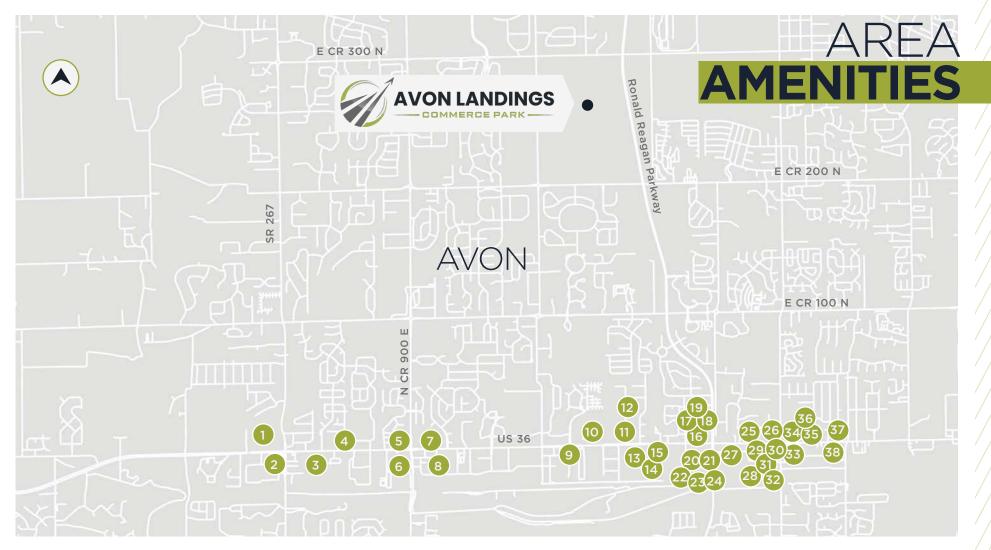

## A DRIVING **WORKFORCE**

Avon, Indiana is a prime location for access and labor being situated between I-70 and I-74 along Ronald Reagan Parkway.

- 1. Kroger | McDonald's | Starbucks
- 2. Circle K
- 3. Crew Carwash | Chase
- 4. DQ | Rural King | KFC
- 5. CVS | Fazoli's | Arby's
- 6. Lowe's | Walgreens
- 7. Burger King | Taco Bell
- 8. BP | Comfort Inn | Jimmy John's
- 9. Waffle House
- 10. YMCA | Costco | Cooper's Hawk

- 11. Walmart SC | Cheddar's
- 12. At Home | Hobby Lobby | Chase
- 13. ALDI | Ashley Furniture
- 14. Dollar Tree | Half Price Books
- 15. Dunkin' | Chuck E. Cheese's
- 16. Texas Roadhouse | O'Charley's
- 17. Best Buy | Bed Bath & Beyond
- 18. Michaels | Office Depot
- 19. Regal Cinema
- 20. Red Lobster | Olive Garden

- 21. On the Border | BJ's Brewhouse
- 22. Ross | Old Navy | Target | Ulta
- 23. Bath & Body Works | Marshalls
- 24. Big Lots | Home Goods | Dick's
- 25. Crew Carwash
- 26. Speedway | PNC
- 27. Wendy's | 5th 3rd Bank
- 28. Menards | Meijer | Petsmart
- 29. Mattress Firm | McDonald's
- 30. Chick-fil-a | Men's Warehouse Ross

- 31. Starbucks | the Vitamin Shoppe
- 32. Sonic
- 33. Panera Bread
- 34. Walgreens | Five Guys
- **35**. Outback Steakhouse | McAlister's
- 36. LA Fitness | Fresh Thyme | Taco Bell
- 37. La-Z-boy
- 38. Tire Discounters