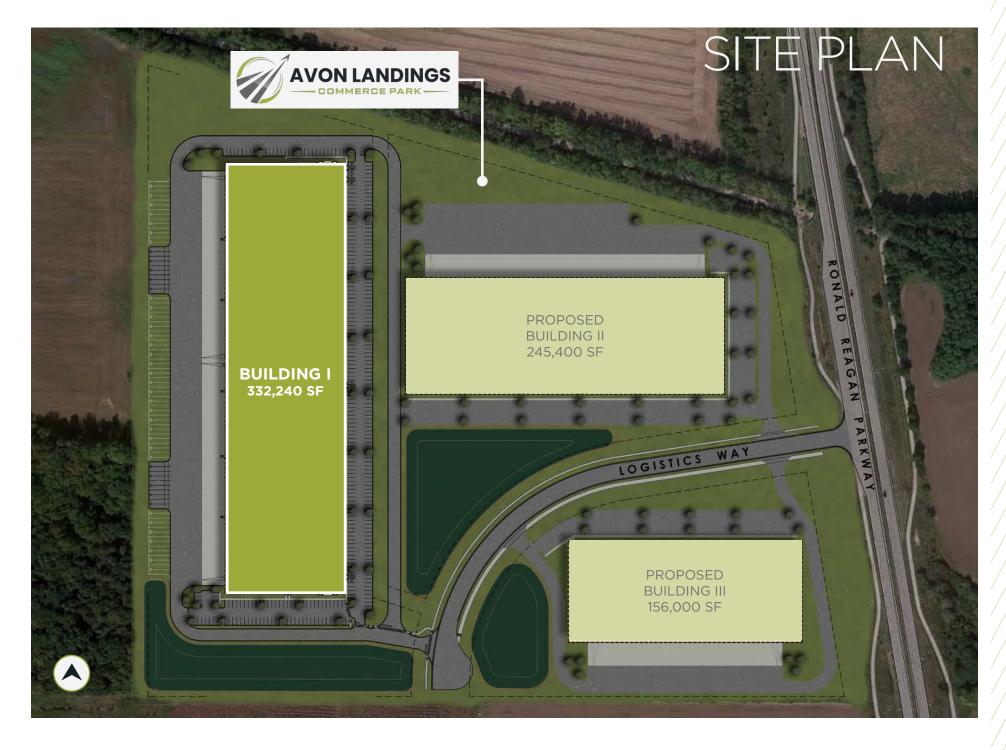

## PARK **HIGHLIGHTS**

Avon Landings Commerce Park is a planned midsize industrial complex along Ronald Reagan Parkway in Avon, Indiana.

|                    |                                                | Electrical Substation | 4 circuits, remaining load capacity |
|--------------------|------------------------------------------------|-----------------------|-------------------------------------|
| Building III Size: | 156,000 (BTS/Future Construction)              | Lighting:             | LED                                 |
| Building II Size:  | 245,400 (BTS/Future Construction)              | Lighting              |                                     |
|                    |                                                | Sprinkler:            | ESFR                                |
| Building   Size:   | 332,240 SF<br>174,416 SF AVAILABLE (Divisible) | Site Area:            | 24.1 Acres                          |