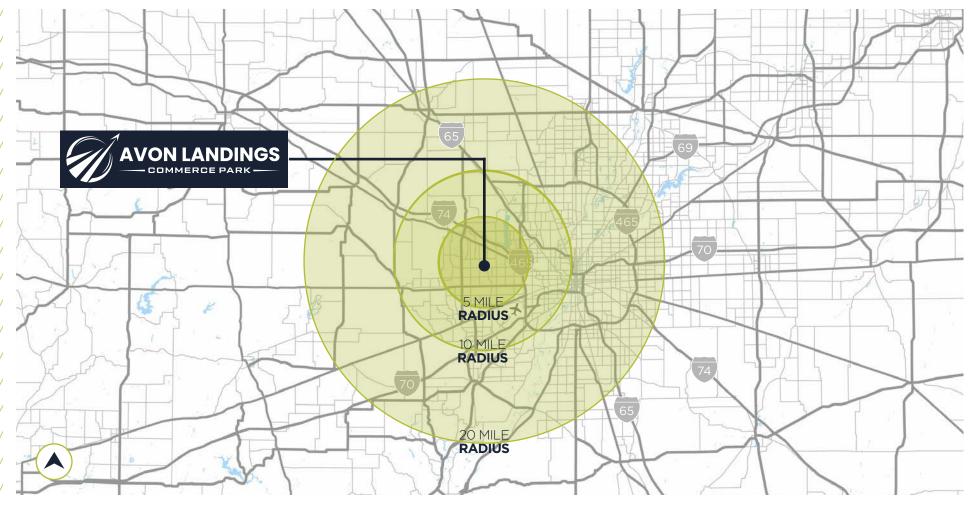

## A DRIVING **WORKFORCE**

Avon, Indiana is a prime location for access and labor being situated between I-70 and I-74 along Ronald Reagan Parkway.

- 1. Kroger | McDonald's | Starbucks
- 2. Circle K
- 3. Crew Carwash | Chase
- 4. DQ | Rural King | KFC
- 5. CVS | Fazoli's | Arby's
- 6. Lowe's | Walgreens
- 7. Burger King | Taco Bell
- 8. BP | Comfort Inn | Jimmy John's
- 9. Waffle House
- 10. YMCA | Costco | Cooper's Hawk