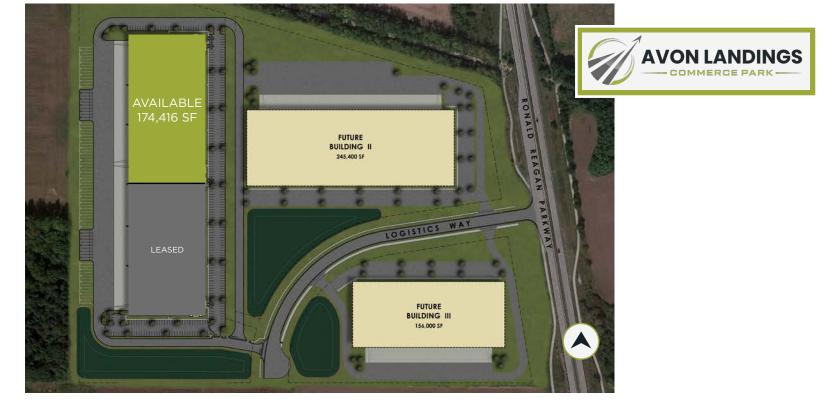

## PARK **HIGHLIGHTS**

Avon Landings Commerce Park is a planned midsize industrial complex along Ronald Reagan Parkway in Avon, Indiana.

|                    |                                                | Electrical Substation | 4 circuits, remaining load capacity |
|--------------------|------------------------------------------------|-----------------------|-------------------------------------|
| Building III Size: | 156,000 (BTS/Future Construction)              | Lighting:             | LED                                 |
| Building II Size:  | 245,400 (BTS/Future Construction)              | Lighting              |                                     |
|                    |                                                | Sprinkler:            | ESFR                                |
| Building   Size:   | 332,240 SF<br>174,416 SF AVAILABLE (Divisible) | Site Area:            | 24.1 Acres                          |