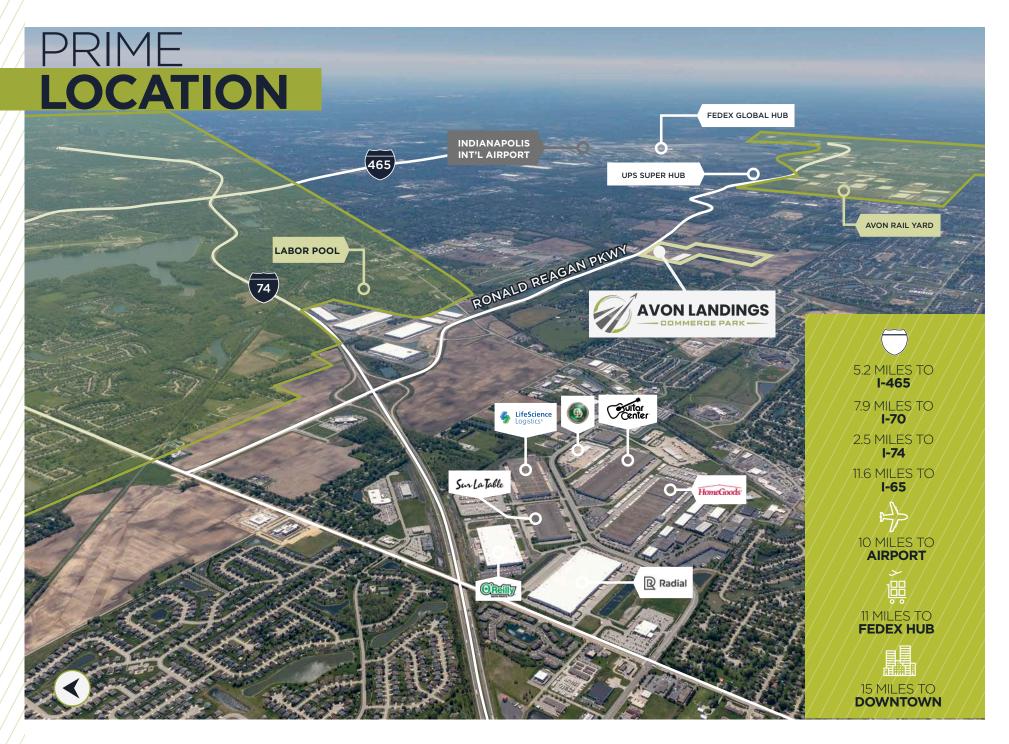

## A DRIVING **WORKFORCE**

Avon, Indiana is a prime location for access and labor being situated between I-70 and I-74 along Ronald Reagan Parkway.

- 1. Kroger | McDonald's | Starbucks
- 2. Circle K
- 3. Crew Carwash | Chase
- 4. DQ | Rural King | KFC
- 5. CVS | Fazoli's | Arby's
- 6. Lowe's | Walgreens
- 7. Burger King | Taco Bell
- 8. BP | Comfort Inn | Jimmy John's
- 9. Waffle House
- 10. YMCA | Costco | Cooper's Hawk