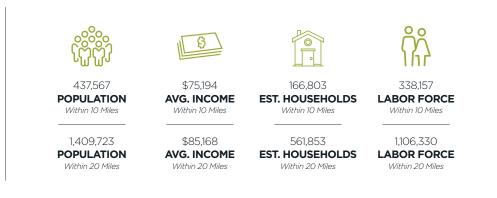

## A DRIVING **WORKFORCE**

Avon, Indiana is a prime location for access and labor being situated between I-70 and I-74 along Ronald Reagan Parkway.

- 1. Kroger | McDonald's | Starbucks
- 2. Circle K
- 3. Crew Carwash | Chase
- 4. DQ | Rural King | KFC
- 5. CVS | Fazoli's | Arby's
- 6. Lowe's | Walgreens
- 7. Burger King | Taco Bell
- 8. BP | Comfort Inn | Jimmy John's
- 9. Waffle House
- 10. YMCA | Costco | Cooper's Hawk