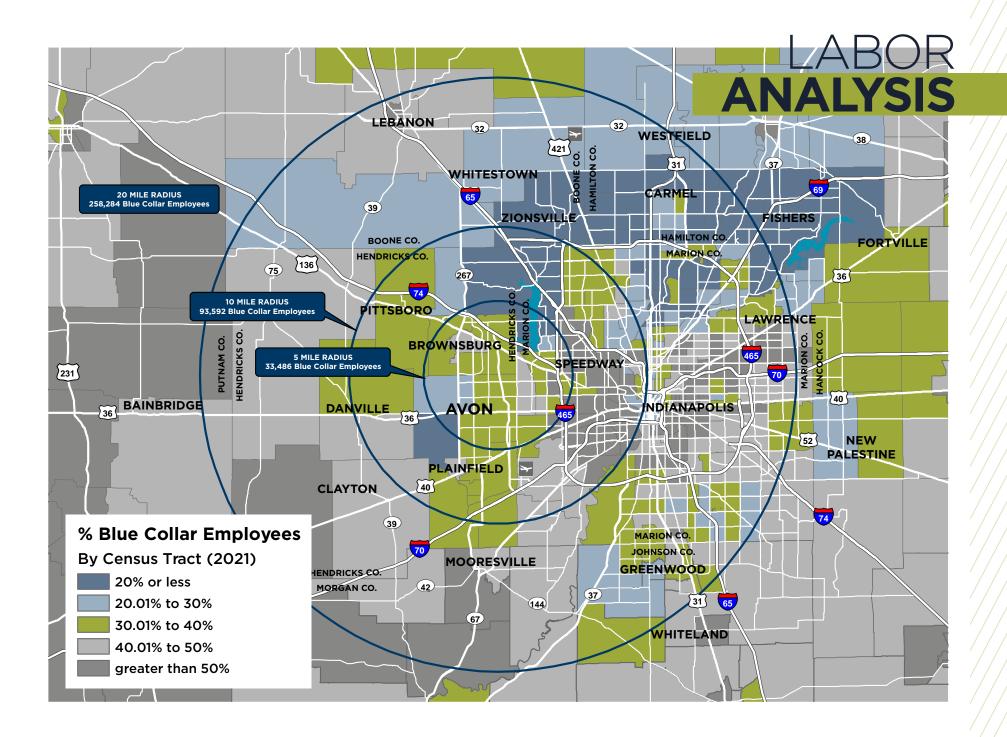

## A DRIVING **WORKFORCE**

Avon, Indiana is a prime location for access and labor being situated between I-70 and I-74 along Ronald Reagan Parkway.

- 1. Kroger | McDonald's | Starbucks
- 2. Circle K
- 3. Crew Carwash | Chase
- 4. DQ | Rural King | KFC
- 5. CVS | Fazoli's | Arby's
- 6. Lowe's | Walgreens
- 7. Burger King | Taco Bell
- 8. BP | Comfort Inn | Jimmy John's
- 9. Waffle House
- 10. YMCA | Costco | Cooper's Hawk