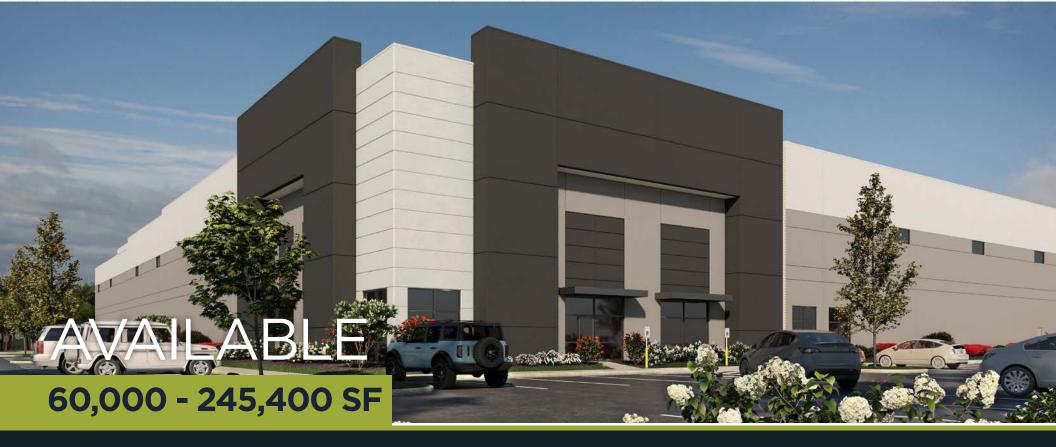

### AVON LANDINGS COMMERCE PARK LOGISTICS WAY AVON, IN 46234

## PARK **HIGHLIGHTS**

Avon Landings Commerce Park is a planned midsize industrial complex along Ronald Reagan Parkway in Avon, Indiana.

|                    |                                                | Electrical Substation | 4 circuits, remaining load capacity |
|--------------------|------------------------------------------------|-----------------------|-------------------------------------|
| Building III Size: | 156,000 (BTS/Future Construction)              | Lighting:             | LED                                 |
| Building II Size:  | 245,400 (BTS/Future Construction)              | Lighting              |                                     |
|                    |                                                | Sprinkler:            | ESFR                                |
| Building   Size:   | 332,240 SF<br>174,416 SF AVAILABLE (Divisible) | Site Area:            | 24.1 Acres                          |