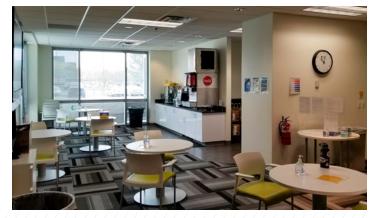

SUITE 150 18,672 RSF

PLUG-AND-PLAY OFFICE SPACE

- Asking Rate \$15, Full Service
- RSF: 18,672
- Lease Expiration: 10/31/24
- Parking: 6/1,000 RSF
- Plug and Play
- On-site EV charging stations
- On-site fitness facility
- Immediate access to I-80