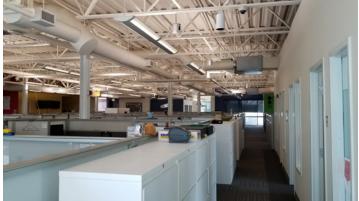

SUITE 150 18,672 RSF

PLUG-AND-PLAY OFFICE SPACE

- Asking Rate \$15, Full Service
- RSF: 18,672
- Lease Expiration: 10/31/24
- Parking: 6/1,000 RSF
- Plug and Play
- On-site EV charging stations
- On-site fitness facility
- Immediate access to I-80