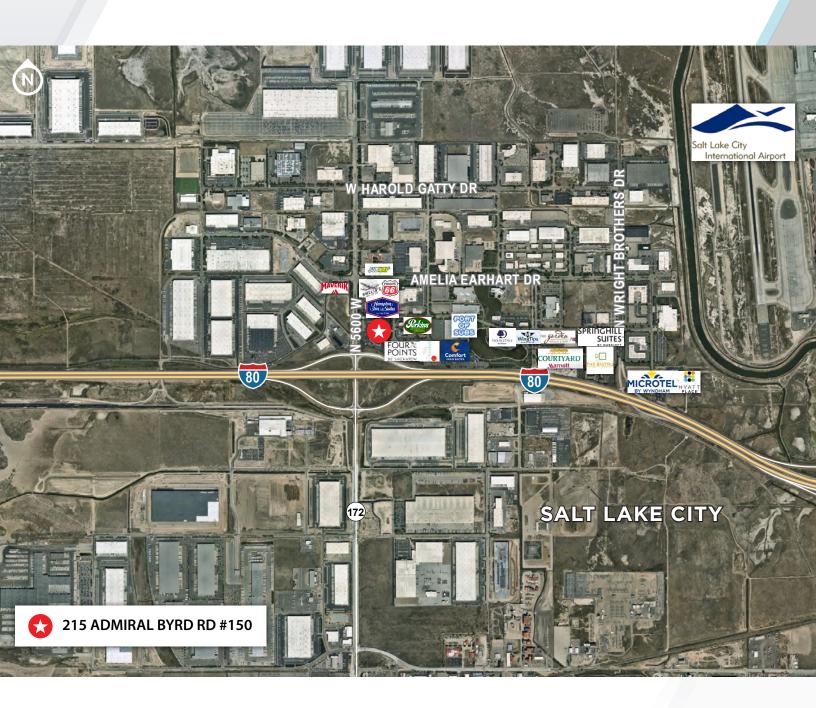

SUITE 150 18,672 RSF

PLUG-AND-PLAY OFFICE SPACE

- Asking Rate \$15, Full Service
- RSF: 18,672
- Lease Expiration: 10/31/24
- Parking: 6/1,000 RSF
- Plug and Play
- On-site EV charging stations
- On-site fitness facility
- Immediate access to I-80