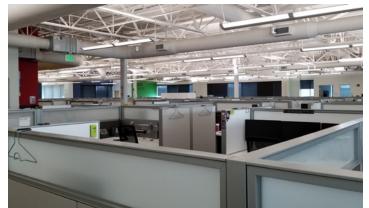

SUITE 150 18,672 RSF

PLUG-AND-PLAY OFFICE SPACE

- Asking Rate \$15, Full Service
- RSF: 18,672
- Lease Expiration: 10/31/24
- Parking: 6/1,000 RSF
- Plug and Play
- On-site EV charging stations
- On-site fitness facility
- Immediate access to I-80