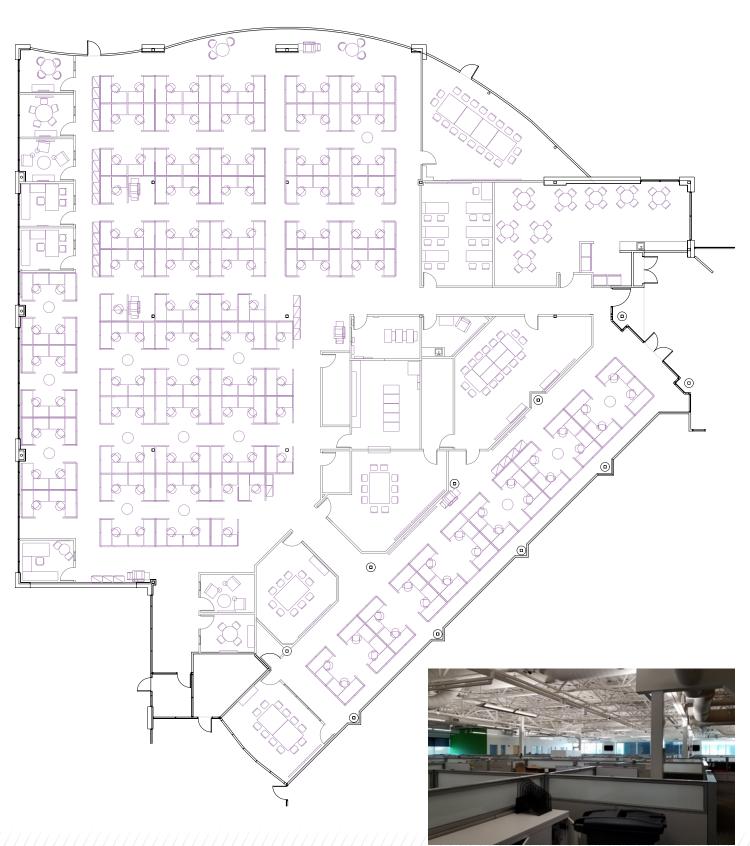

SUITE 150 18,672 RSF

PLUG-AND-PLAY OFFICE SPACE

- Asking Rate \$15, Full Service
- RSF: 18,672
- Lease Expiration: 10/31/24
- Parking: 6/1,000 RSF
- Plug and Play
- On-site EV charging stations
- On-site fitness facility
- Immediate access to I-80

## **Suite 150**