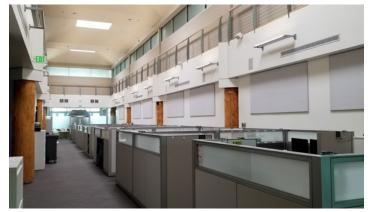

SUITE 150 18,672 RSF

PLUG-AND-PLAY OFFICE SPACE

- Asking Rate \$15, Full Service
- RSF: 18,672
- Lease Expiration: 10/31/24
- Parking: 6/1,000 RSF
- Plug and Play
- On-site EV charging stations
- On-site fitness facility
- Immediate access to I-80