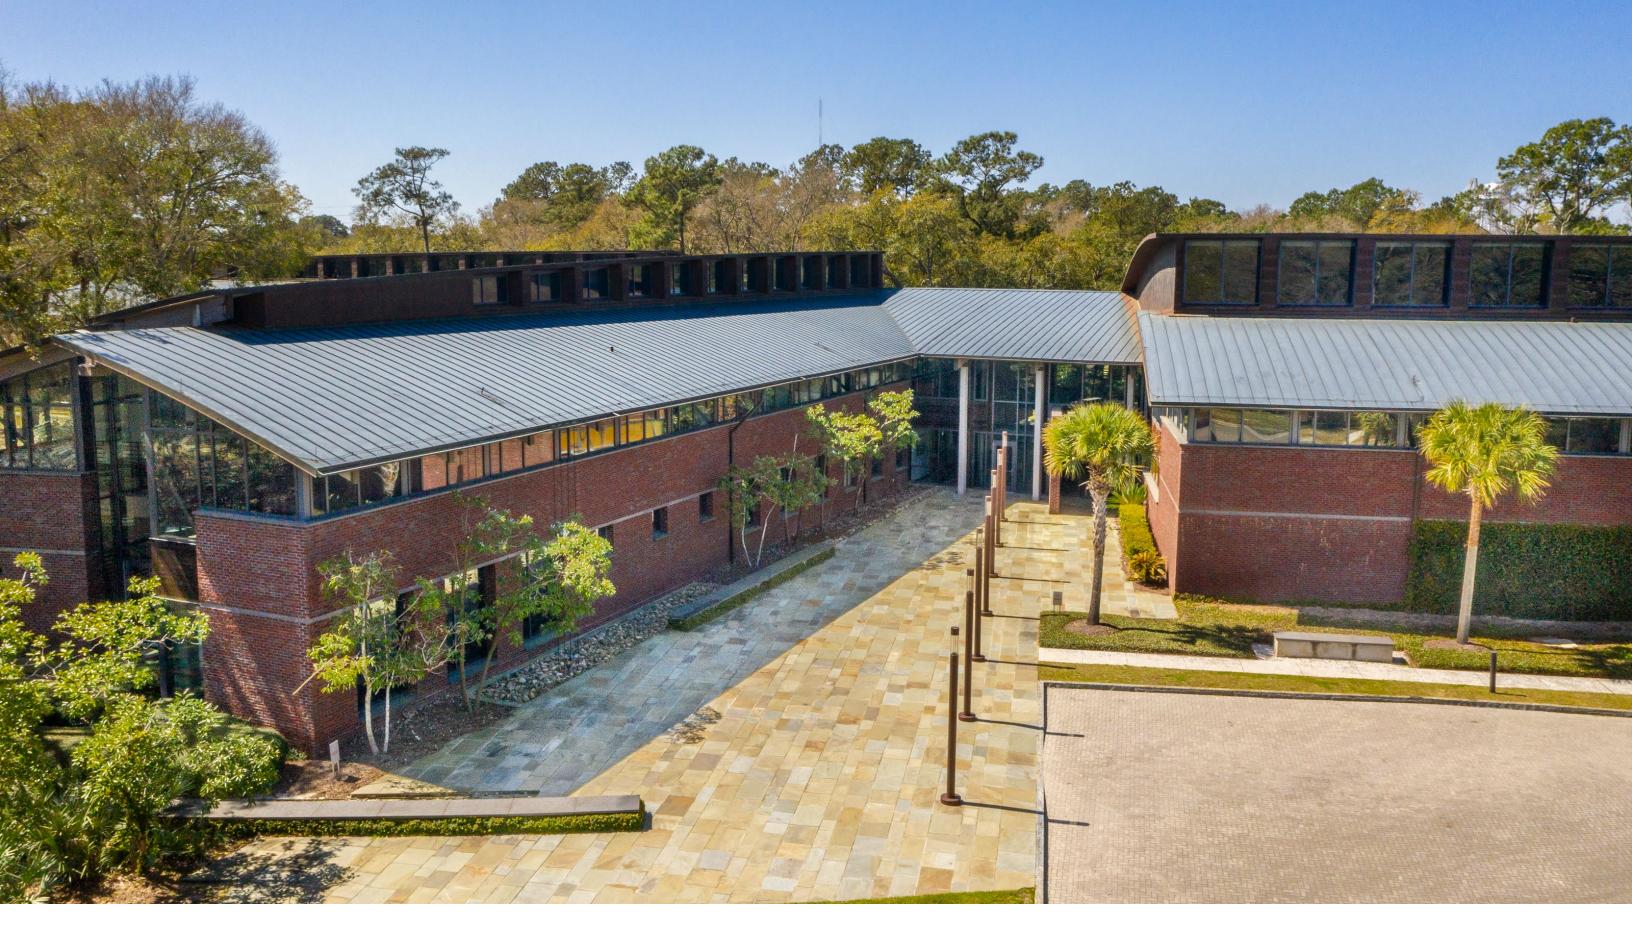

## CUSHMAN & WAKEFIELD

**11 eWall Street** is a state of the art, modern, plug n play office property located in the heart of Mount Pleasant. Situated just off Johnnie Dodds Boulevard on 18 acres of serene landscape which includes walking trails, ponds and an abundance of outdoor space, the space is move-in ready and provides a unique opportunity in a tremendous location

### **FEATURES**

Modern Plug & Play Space with Furniture

**Excellent Location in the Heart of Mt Pleasant** 

Easily Accessible from 17, Within 2 Miles of The Ravenel Bridge and Downtown Charleston

Located on Roughly 18 Acres of Natural Landscape, which includes Walking Trails, Ponds and Numerous Outdoor Gathering Spaces

**CLASS A OFFICE FOR SUBLEASE** 