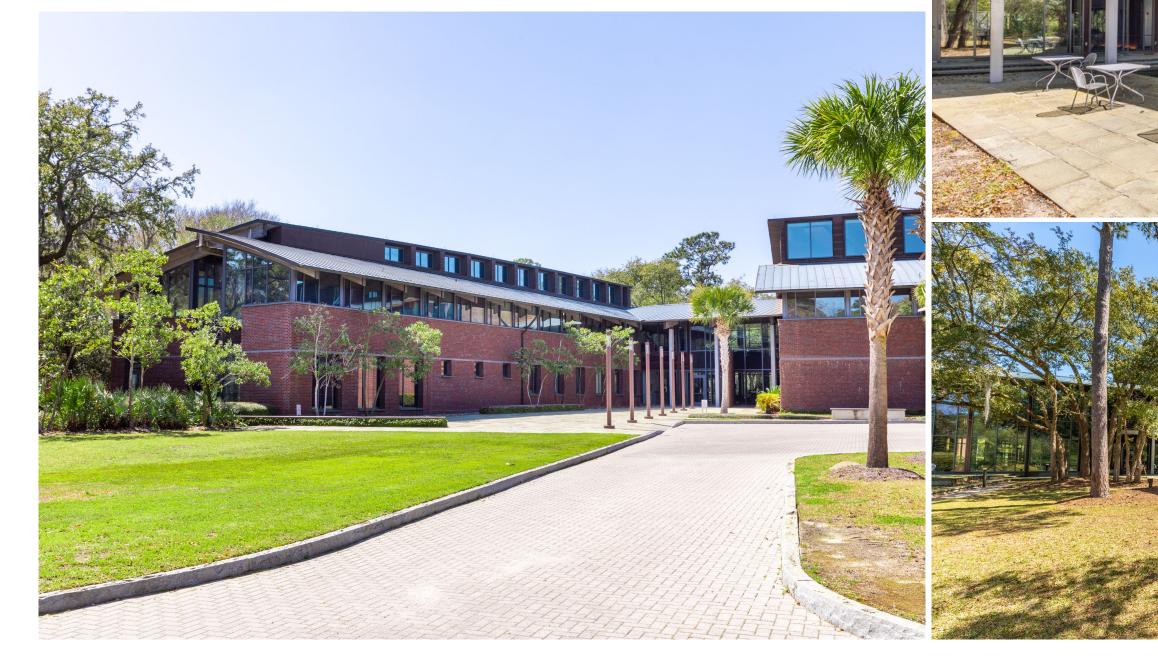

## CUSHMAN & WAKEFIELD

**11 eWall Street** is a state of the art, modern, plug n play office property located in the heart of Mount Pleasant. Situated just off Johnnie Dodds Boulevard on 18 acres of serene landscape which includes walking trails, ponds and an abundance of outdoor space, the space is move-in ready and provides a unique opportunity in a tremendous location

### **FEATURES**

Modern Plug & Play Space with Furniture

**Excellent Location in the Heart of Mt Pleasant** 

Easily Accessible from 17, Within 2 Miles of The Ravenel Bridge and Downtown Charleston

Located on Roughly 18 Acres of Natural Landscape, which includes Walking Trails, Ponds and Numerous Outdoor Gathering Spaces

**CLASS A OFFICE FOR SUBLEASE** 