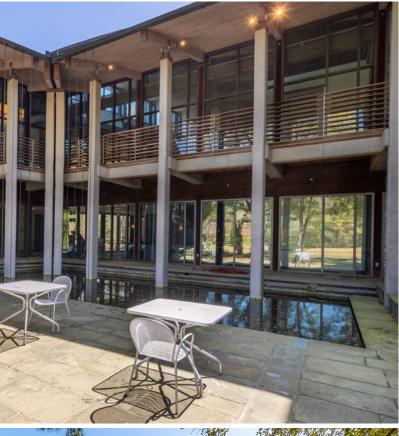

## CUSHMAN & WAKEFIELD

**11 eWall Street** is a state of the art, modern, plug n play office property located in the heart of Mount Pleasant. Situated just off Johnnie Dodds Boulevard on 18 acres of serene landscape which includes walking trails, ponds and an abundance of outdoor space, the space is move-in ready and provides a unique opportunity in a tremendous location

### **FEATURES**

Modern Plug & Play Space with Furniture

**Excellent Location in the Heart of Mt Pleasant** 

Easily Accessible from 17, Within 2 Miles of The Ravenel Bridge and Downtown Charleston

Located on Roughly 18 Acres of Natural Landscape, which includes Walking Trails, Ponds and Numerous Outdoor Gathering Spaces