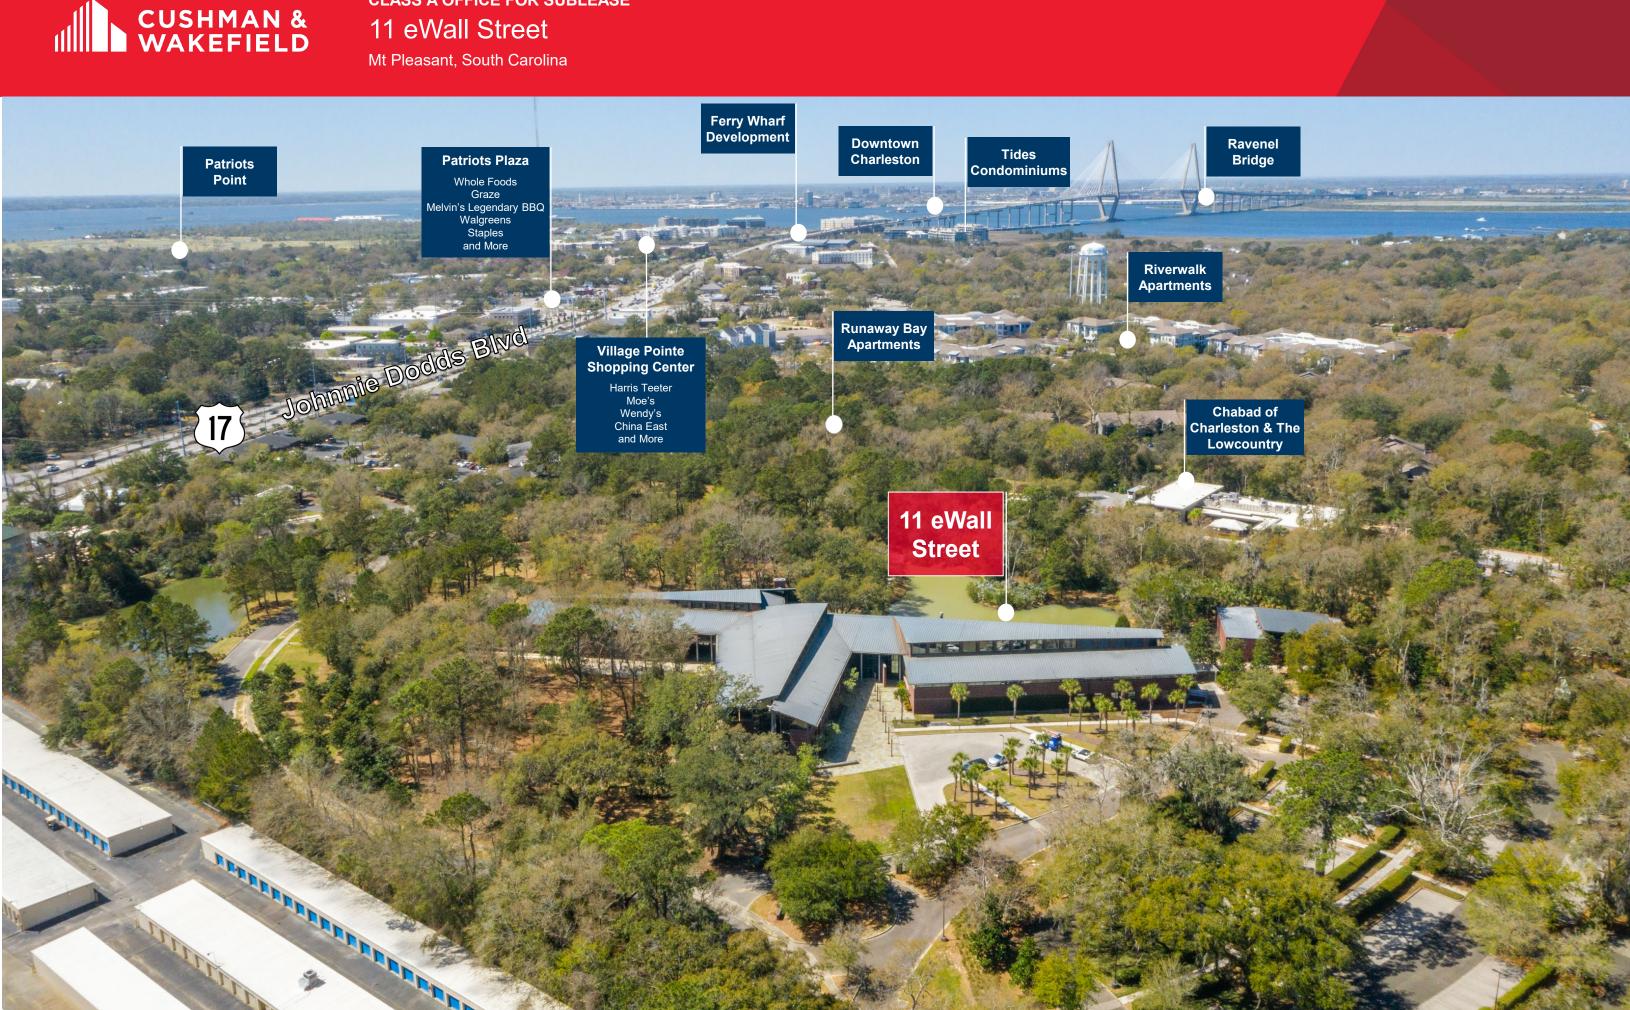

**CLASS A OFFICE FOR SUBLEASE** 

## CUSHMAN & WAKEFIELD

**11 eWall Street** is a state of the art, modern, plug n play office property located in the heart of Mount Pleasant. Situated just off Johnnie Dodds Boulevard on 18 acres of serene landscape which includes walking trails, ponds and an abundance of outdoor space, the space is move-in ready and provides a unique opportunity in a tremendous location

### **FEATURES**

Modern Plug & Play Space with Furniture

**Excellent Location in the Heart of Mt Pleasant** 

Easily Accessible from 17, Within 2 Miles of The Ravenel Bridge and Downtown Charleston

Located on Roughly 18 Acres of Natural Landscape, which includes Walking Trails, Ponds and Numerous Outdoor Gathering Spaces