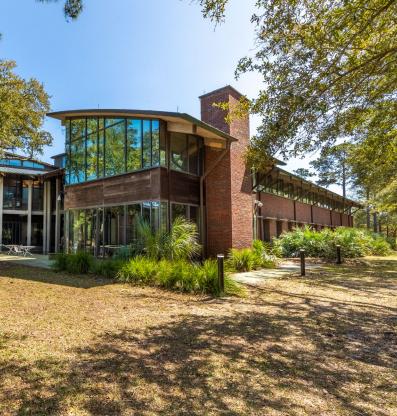

## CUSHMAN & WAKEFIELD

**11 eWall Street** is a state of the art, modern, plug n play office property located in the heart of Mount Pleasant. Situated just off Johnnie Dodds Boulevard on 18 acres of serene landscape which includes walking trails, ponds and an abundance of outdoor space, the space is move-in ready and provides a unique opportunity in a tremendous location

### **FEATURES**

Modern Plug & Play Space with Furniture

**Excellent Location in the Heart of Mt Pleasant** 

Easily Accessible from 17, Within 2 Miles of The Ravenel Bridge and Downtown Charleston

Located on Roughly 18 Acres of Natural Landscape, which includes Walking Trails, Ponds and Numerous Outdoor Gathering Spaces