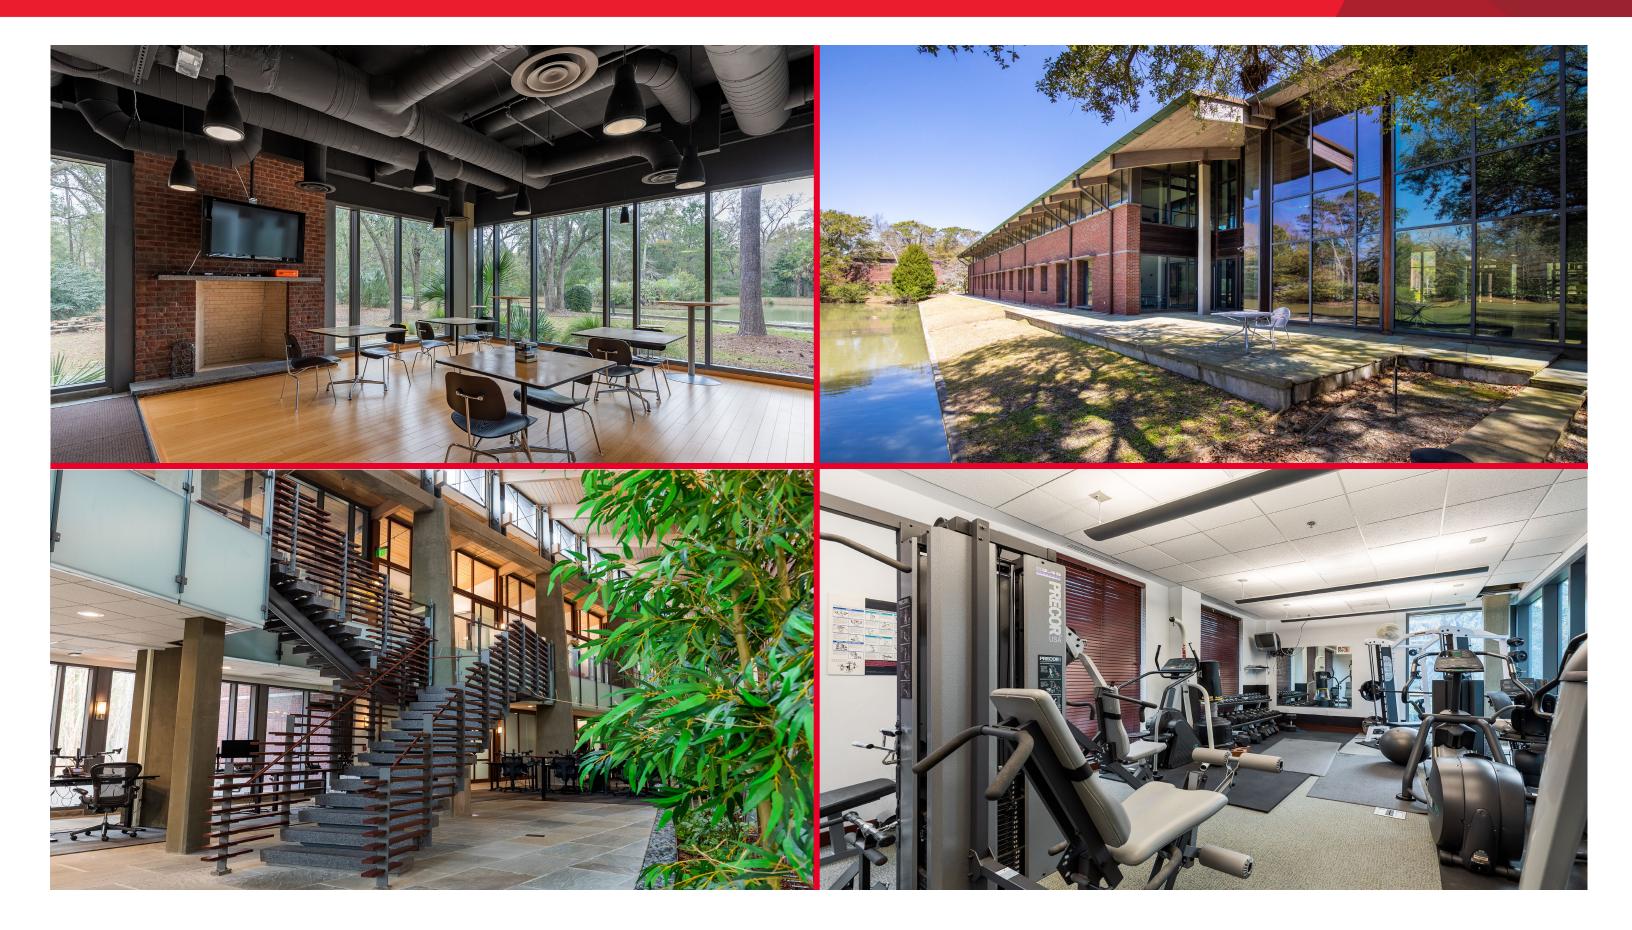

## CUSHMAN & WAKEFIELD

**11 eWall Street** is a state of the art, modern, plug n play office property located in the heart of Mount Pleasant. Situated just off Johnnie Dodds Boulevard on 18 acres of serene landscape which includes walking trails, ponds and an abundance of outdoor space, the space is move-in ready and provides a unique opportunity in a tremendous location

### **FEATURES**

Modern Plug & Play Space with Furniture

**Excellent Location in the Heart of Mt Pleasant** 

Easily Accessible from 17, Within 2 Miles of The Ravenel Bridge and Downtown Charleston

Located on Roughly 18 Acres of Natural Landscape, which includes Walking Trails, Ponds and Numerous Outdoor Gathering Spaces

Private Gym and Locker Room with Showers Included