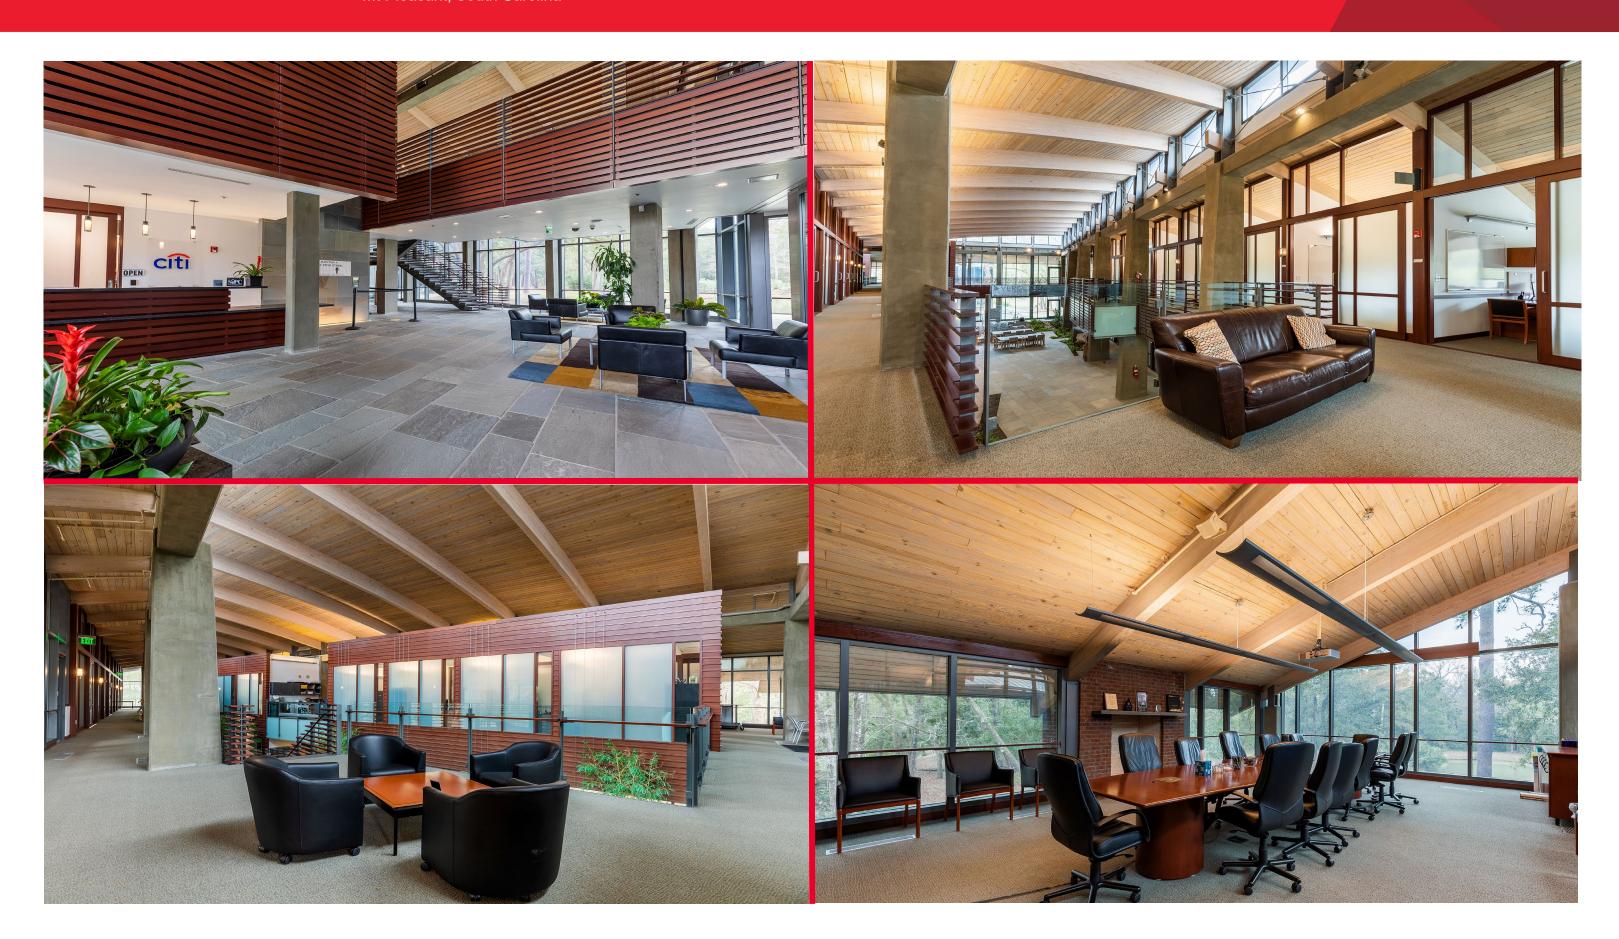

## CUSHMAN & WAKEFIELD

**11 eWall Street** is a state of the art, modern, plug n play office property located in the heart of Mount Pleasant. Situated just off Johnnie Dodds Boulevard on 18 acres of serene landscape which includes walking trails, ponds and an abundance of outdoor space, the space is move-in ready and provides a unique opportunity in a tremendous location

### **FEATURES**

Modern Plug & Play Space with Furniture

**Excellent Location in the Heart of Mt Pleasant** 

Easily Accessible from 17, Within 2 Miles of The Ravenel Bridge and Downtown Charleston

Located on Roughly 18 Acres of Natural Landscape, which includes Walking Trails, Ponds and Numerous Outdoor Gathering Spaces

**CLASS A OFFICE FOR SUBLEASE** 