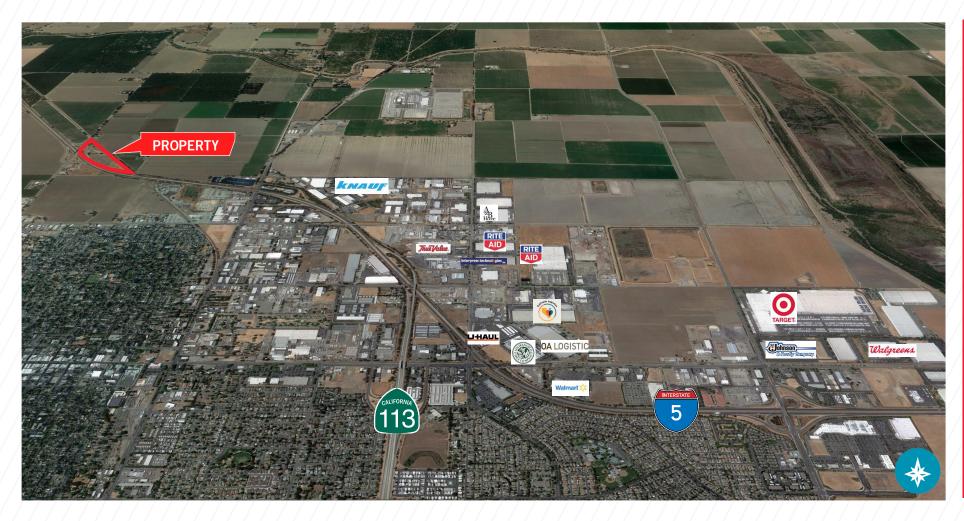

## **PROPERTY INFORMATION**

AVAILABLE Q2 2023 NEW STATE OF THE ART COLD STORAGE BUILDING WITH FULL FREEZER FLOORS AND 40 FT CLEAR HEIGHT WITH DEDICATED TRUCK PARKING AND ELECTRIC TRAILER PLUGINS. WOODLAND, CA IS A DESIRABLE DISTRIBUTION LOCATION WITH SAME DAY DRIVE TIMES FOR NORTHERN CALIFORNIA, THE CENTRAL VALLEY AND BAY AREA. NEIGHBORING COMPANIES INCLUDE WALGREENS, RITE AID, AND TARGET.