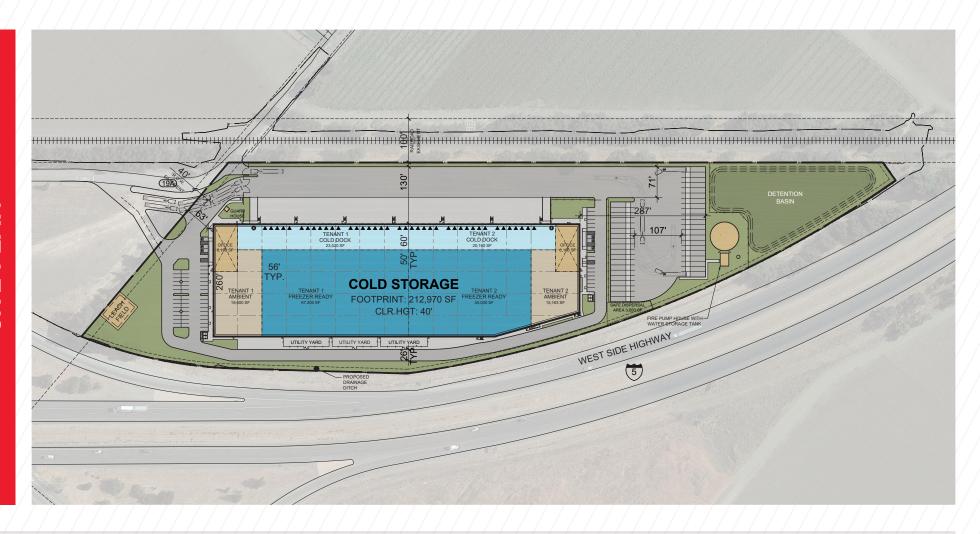

## **BUILDING HIGHLIGHTS**

14.30 AC ±212,970 SF 12,320 SF 106,485-40 FT 1.4 MW 212,970 SF BUILDING **OFFICE** SITE CLEAR **SOLAR FACILITY ON ROOF** SIZE AREA AREA HEIGHT PROVIDING SIGNIFICANT ENERGY SPACE **SAVINGS AVAILABLE 67 STALLS** 40 STALLS 8,518,800 -20F 40 DOCK AUTO **CUBIC FEET OF GRADE LEVEL TRAILER FULL FREEZER FLOORS STORAGE DOORS DOORS PARKING PARKING THROUGHOUT** 