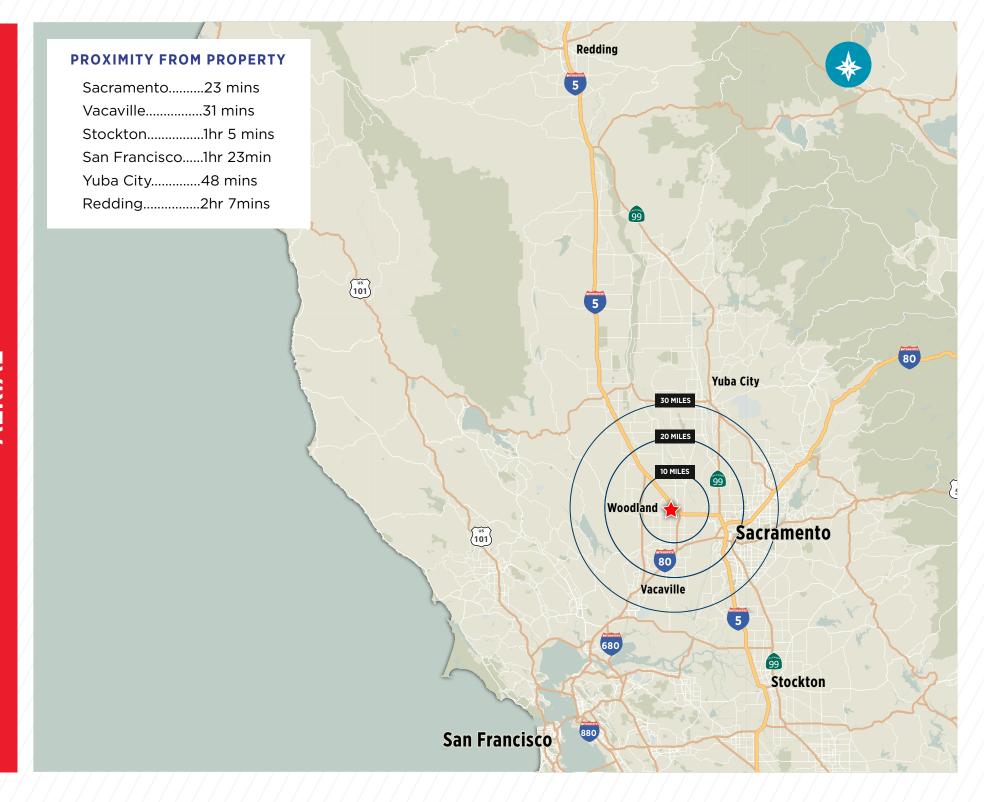

## **PROPERTY INFORMATION**

AVAILABLE Q2 2023 NEW STATE OF THE ART COLD STORAGE BUILDING WITH FULL FREEZER FLOORS AND 40 FT CLEAR HEIGHT WITH DEDICATED TRUCK PARKING AND ELECTRIC TRAILER PLUGINS. WOODLAND, CA IS A DESIRABLE DISTRIBUTION LOCATION WITH SAME DAY DRIVE TIMES FOR NORTHERN CALIFORNIA, THE CENTRAL VALLEY AND BAY AREA. NEIGHBORING COMPANIES INCLUDE WALGREENS, RITE AID, AND TARGET.