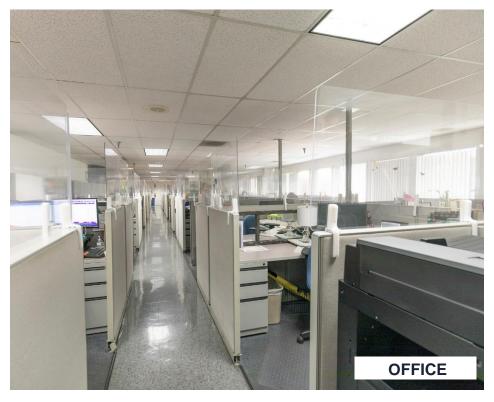

Building Size: 71,291 SF

Warehouse: 56,696 SF

Office Area: 7,000 SF

Shop: 7,569 SF

Clear Height: 20 Feet

Loading Docks: 22

Grade Level Door: 1

Power: 1,600 AMPS