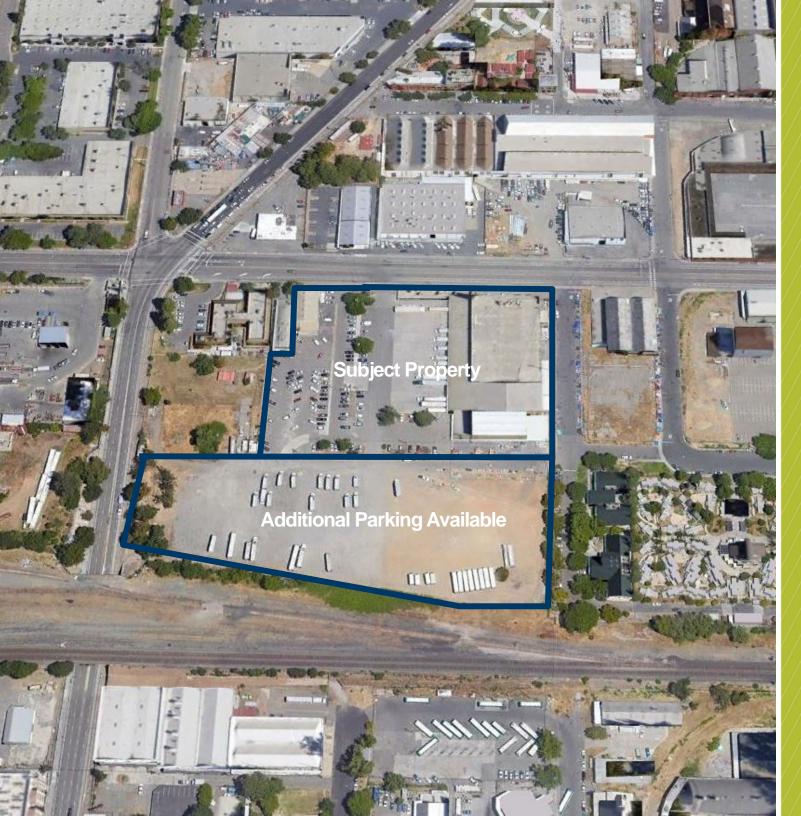

USE DISTRIBUTION SPACE | ±71,291 SF



## Available January 2022

1226-1330 N B Street, Sacramento, CA 95811



### PROPERTY **HIGHLIGHTS**

1226-1330 N B Street is 71,291 SF large warehouse, freezer, cooler building with an administrative office and a shop building. The property is perfect for food and beverage users.

Building Size: 71,291 SF

Warehouse: 56,696 SF

Office Area: 7,000 SF

Shop: 7,569 SF

Clear Height: 20 Feet

Loading Docks: 22

Grade Level Door: 1

Power: 1,600 AMPS

Refrigeration: 12 cooler units. The 12 coolers range from 700 - 9,000 SF and keep a steady temperature of  $35^{\circ}$ .

Freezer: One freezer room that can achiever -10° to 6° F

120 parking spaces

Additional 6 acres of yard for truck/trailer parking

















#### DELIVERY TIMES





#### AERIAL



### SUBJECT PROPERTY

### CLOSE UP AERIAL



# CONTACT INFORMATION

#### **KEN REIFF, SIOR**

#### Managing Director Co-Lead Food & Beverage Advisory Group

ken.reiff@cushwake.com +1 916 617 4241 License # 01133059

#### KRIS KALMBACH Managing Director

kris.kalmbach@cushwake.com +1 916 288 4421 License # 01436668



©2020 Cushman & Wakefield. All rights reserved. The information contained in this communication is strictly confidential. This information has been obtained from sources believed to be reliable but has not been verified. NO WARRANTY OR REPRESENTATION, EXPRESS OR IMPLIED, IS MADE AS TO THE CONDITION OF THE PROPERTY (OR PROPERTIES) REFERENCED HEREIN OR AS TO THE ACCURACY OR COMPLETENESS OF THE INFORMATION CONTAINED HEREIN, AND SAME IS SUBMITTED SUBJECT TO ERRORS, OMISSIONS, CH