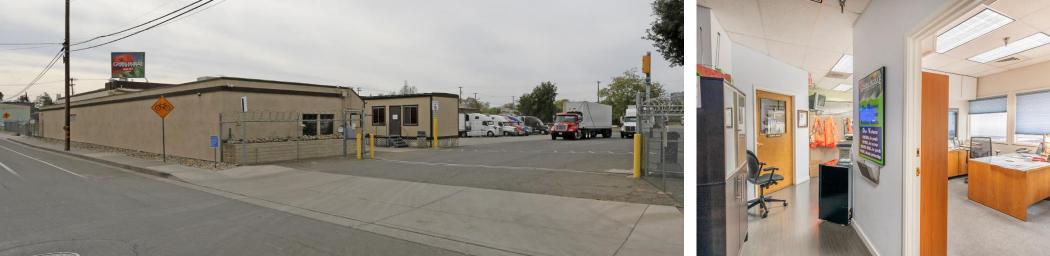

#### FOR LEASE REFRIGERATED WAREHOUSE DISTRIBUTION SPACE | ±71,291 SF



## Available January 2022

1226-1330 N B Street, Sacramento, CA 95811



### PROPERTY **HIGHLIGHTS**

1226-1330 N B Street is 71,291 SF large warehouse, freezer, cooler building with an administrative office and a shop building. The property is perfect for food and beverage users.

Building Size: 71,291 SF

Warehouse: 56,696 SF

Office Area: 7,000 SF

Shop: 7,569 SF

Clear Height: 20 Feet

Loading Docks: 22

Grade Level Door: 1

Power: 1,600 AMPS

Refrigeration: 12 cooler units. The 12 coolers range from 700 - 9,000 SF and keep a steady temperature of  $35^{\circ}$ .

Freezer: One freezer room that can achiever -10° to 6° F

120 parking spaces

Additional 6 acres of yard for truck/trailer parking

















#### DELIVERY TIMES





#### AERIAL



### SUBJECT PROPERTY

### CLOSE UP AERIAL



# CONTACT INFORMATION

#### **KEN REIFF, SIOR**

#### Managing Director Co-Lead Food & Beverage Advisory Group

ken.reiff@cushwake.com +1 916 617 4241 License # 01133059

#### KRIS KALMBACH Managing Director

kris.kalmbach@cushwake.com +1 916 288 4421 License # 01436668



©2020 Cushman & Wakefield. All rights reserved. The information contained in this communication is strictly confidential. This information has been obtained from sources believed to be reliable but has not been verified. NO WARRANTY OR REPRESENTATION, EXPRESS OR IMPLIED, IS MADE AS TO THE CONDITION OF THE PROPERTY (OR PROPERTIES) REFERENCED HEREIN OR AS TO THE ACCURACY OR COMPLETENESS OF THE INFORMATION CONTAINED HEREIN, AND