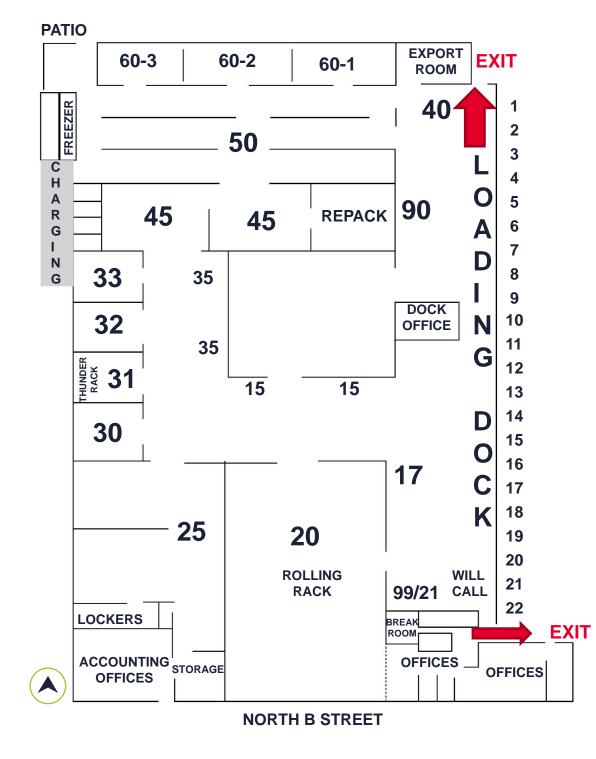

Building Size: 71,291 SF

Warehouse: 56,696 SF

Office Area: 7,000 SF

Shop: 7,569 SF

Clear Height: 20 Feet

Loading Docks: 22

Grade Level Door: 1

Power: 1,600 AMPS