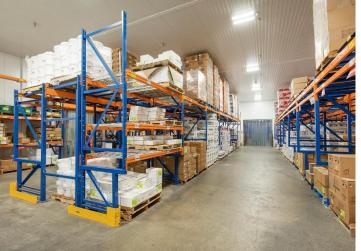

### PROPERTY **HIGHLIGHTS**

1226-1330 N B Street is 71,291 SF large warehouse, freezer, cooler building with an administrative office and a shop building. The property is perfect for food and beverage users.

Refrigeration: 12 cooler units. The 12 coolers range from 700 - 9,000 SF and keep a steady temperature of  $35^{\circ}$ .

Freezer: One freezer room that can achiever -10° to 6° F

120 parking spaces

Additional 6 acres of yard for truck/trailer parking