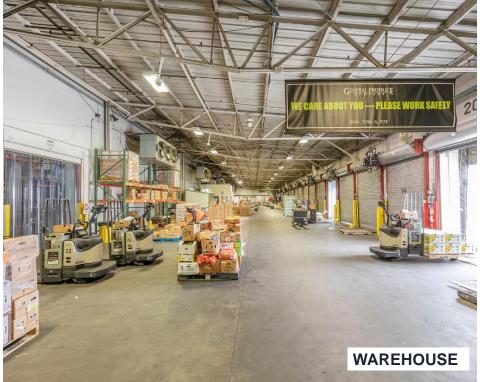

Building Size: 71,291 SF

Warehouse: 56,696 SF

Office Area: 7,000 SF

Shop: 7,569 SF

Clear Height: 20 Feet

Loading Docks: 22

Grade Level Door: 1

Power: 1,600 AMPS

Refrigeration: 12 cooler units. The 12 coolers range from 700 - 9,000 SF and keep a steady temperature of  $35^{\circ}$ .

Freezer: One freezer room that can achiever -10° to 6° F

120 parking spaces

Additional 6 acres of yard for truck/trailer parking