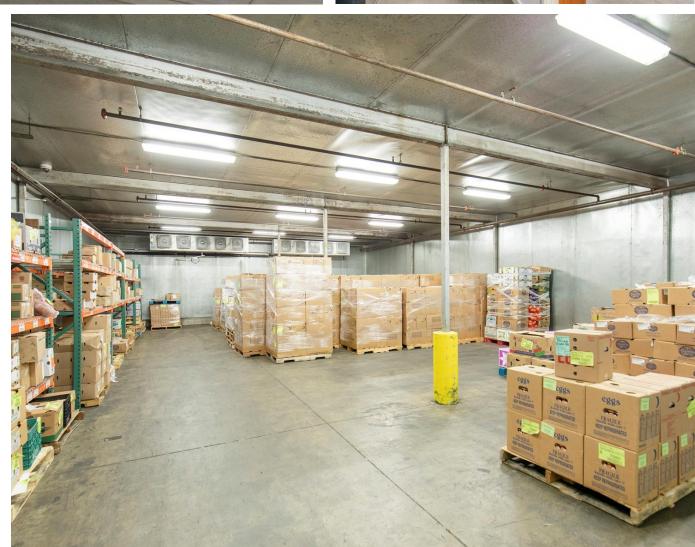

Refrigeration: 12 cooler units. The 12 coolers range from 700 - 9,000 SF and keep a steady temperature of  $35^{\circ}$ .

Freezer: One freezer room that can achiever -10° to 6° F

120 parking spaces

Additional 6 acres of yard for truck/trailer parking