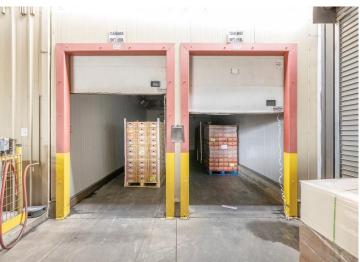

Building Size: 71,291 SF

Warehouse: 56,696 SF

Office Area: 7,000 SF

Shop: 7,569 SF

Clear Height: 20 Feet

Loading Docks: 22

Grade Level Door: 1

Power: 1,600 AMPS