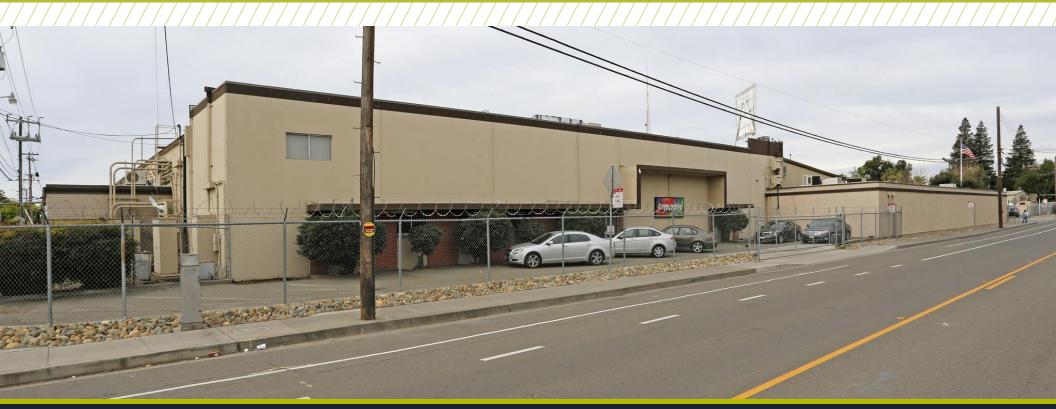

#### FOR LEASE REFRIGERATED WAREHOUSE DISTRIBUTION SPACE | ±71,291 SF

## Available January 2022

1226-1330 N B Street, Sacramento, CA 95811

### PROPERTY **HIGHLIGHTS**

1226-1330 N B Street is 71,291 SF large warehouse, freezer, cooler building with an administrative office and a shop building. The property is perfect for food and beverage users.

### SUBJECT PROPERTY