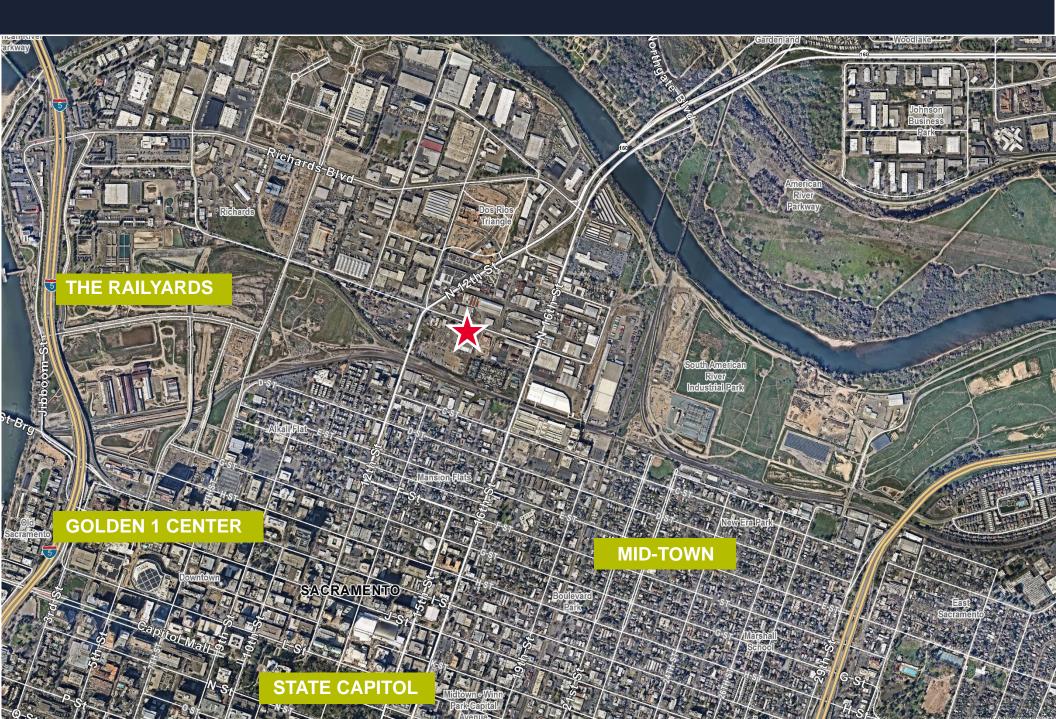

ilable January 2022

1226-1330 N B Street, Sacramento, CA 95811



### PROPERTY **HIGHLIGHTS**

1226-1330 N B Street is 71,291 SF large warehouse, freezer, cooler building with an administrative office and a shop building. The property is perfect for food and beverage users.

Building Size: 71,291 SF

Warehouse: 56,696 SF

Office Area: 7,000 SF

Shop: 7,569 SF

Clear Height: 20 Feet

Loading Docks: 22

Grade Level Door: 1

Power: 1,600 AMPS

Refrigeration: 12 cooler units. The 12 coolers range from 700 - 9,000 SF and keep a steady temperature of  $35^{\circ}$ .

Freezer: One freezer room that can achiever -10° to 6° F

120 parking spaces

Additional 6 acres of yard for truck/trailer parking

















#### DELIVERY TIMES





#### AERIAL



### SUBJECT PROPERTY

### CLOSE UP AERIAL



# CONTACT INFORMATION

#### **KEN REIFF, SIOR**

#### Managing Director Co-Lead Food & Beverage Advisory Group

ken.reiff@cushwake.com +1 916 617 4241 License # 01133059

#### KRIS KALMBACH Managing Director

kris.kalmbach@cushwake.com +1 916 288 4421 License # 01436668



©2020 Cushman & Wakefield. All rights reserved. The information contained in this communication is strictly confidential. This information has been obtained from sources believed to be reliable but has not been verified. NO WARRANTY OR REPRESENTATION, EXPRESS OR IMPLIED, IS MADE AS TO THE CONDITION OF THE PROPERTY (OR PROPERTIES) REFERENCED HEREIN OR AS TO THE ACCURACY OR COMPLETENESS OF THE INFORMATION CONTAINED HEREIN, AND SAME IS SUBMITTED SUBJECT TO ERRORS, OMISSIONS, CHANGE OF PRICE, RENTAL OR OTHER CONDITIONS, WI