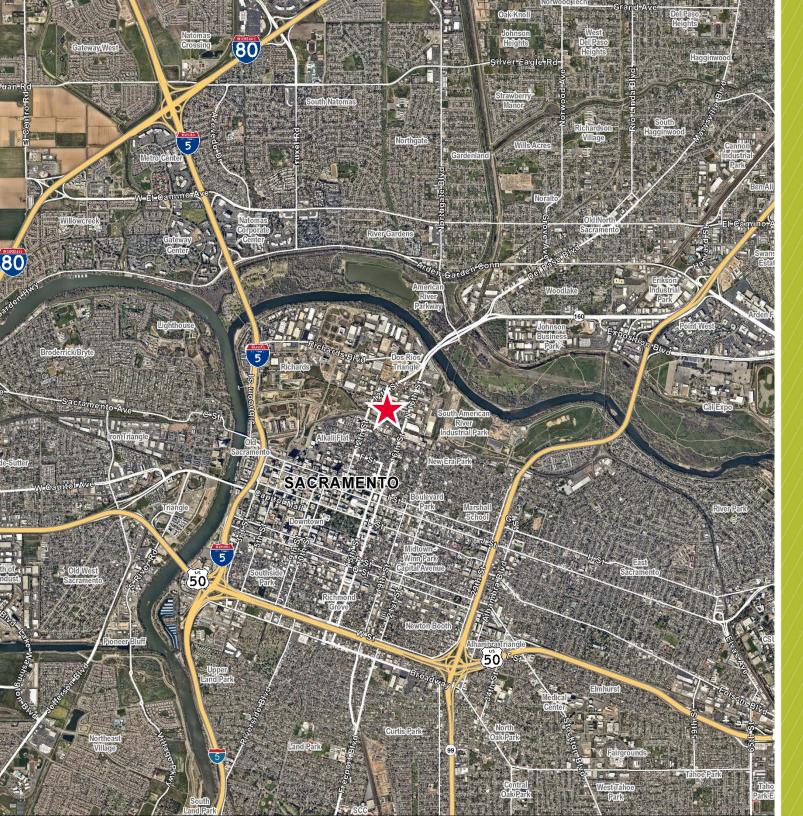

IGERATED WAREHOUSE DISTRIBUTION SPACE | ±71,291 SF



## Available January 2022

1226-1330 N B Street, Sacramento, CA 95811



### PROPERTY **HIGHLIGHTS**

1226-1330 N B Street is 71,291 SF large warehouse, freezer, cooler building with an administrative office and a shop building. The property is perfect for food and beverage users.

Building Size: 71,291 SF

Warehouse: 56,696 SF

Office Area: 7,000 SF

Shop: 7,569 SF

Clear Height: 20 Feet

Loading Docks: 22

Grade Level Door: 1

Power: 1,600 AMPS

Refrigeration: 12 cooler units. The 12 coolers range from 700 - 9,000 SF and keep a steady temperature of  $35^{\circ}$ .

Freezer: One freezer room that can achiever -10° to 6° F

120 parking spaces

Additional 6 acres of yard for truck/trailer parking

















#### DELIVERY TIMES





#### AERIAL



### SUBJECT PROPERTY

### CLOSE UP AERIAL



# CONTACT INFORMATION

#### **KEN REIFF, SIOR**

#### Managing Director Co-Lead Food & Beverage Advisory Group

ken.reiff@cushwake.com +1 916 617 4241 License # 01133059

#### KRIS KALMBACH Managing Director

kris.kalmbach@cushwake.com +1 916 288 4421 License # 01436668



©2020 Cushman & Wakefield. All rights reserved. The information contained in this communication is strictly confidential. This information has been obtained from sources believed to be reliable but has not been verified. NO WARRANTY OR REPRESENTATION, EXPRESS OR IMPLIED, IS MADE AS TO THE CONDITION OF THE PROPERTY (OR PROPERTIES) REFERENCED HEREIN OR AS TO THE ACCURACY OR COMPLETENESS OF THE INFORMATION CONTAINED HEREIN, AND SAME IS SUBMITTED SUBJECT TO ERRORS