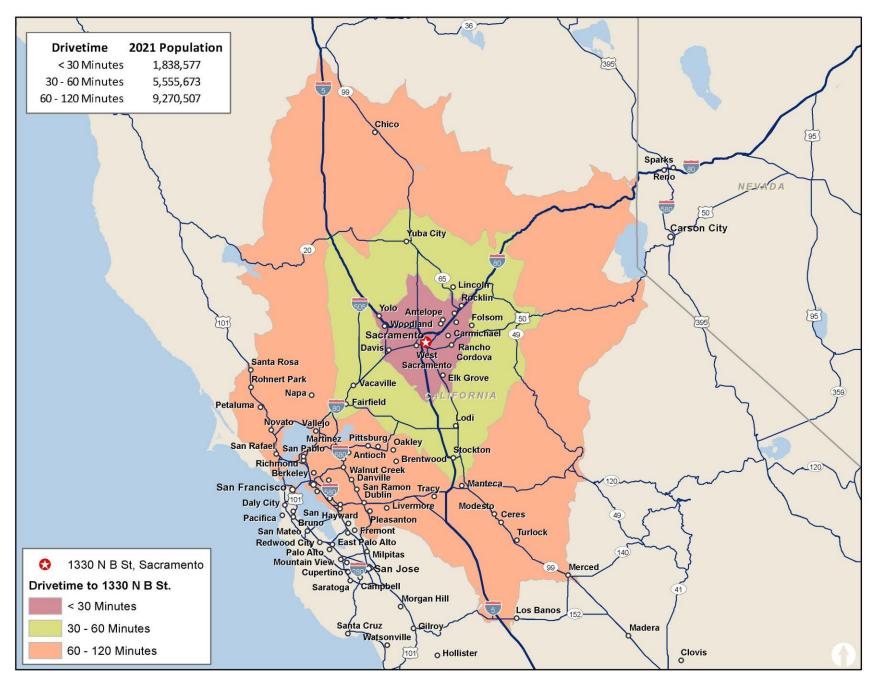

FRIGERATED WAREHOUSE DISTRIBUTION SPACE | ±71,291 SF



## Available January 2022

1226-1330 N B Street, Sacramento, CA 95811



### PROPERTY **HIGHLIGHTS**

1226-1330 N B Street is 71,291 SF large warehouse, freezer, cooler building with an administrative office and a shop building. The property is perfect for food and beverage users.

Building Size: 71,291 SF

Warehouse: 56,696 SF

Office Area: 7,000 SF

Shop: 7,569 SF

Clear Height: 20 Feet

Loading Docks: 22

Grade Level Door: 1

Power: 1,600 AMPS

Refrigeration: 12 cooler units. The 12 coolers range from 700 - 9,000 SF and keep a steady temperature of  $35^{\circ}$ .

Freezer: One freezer room that can achiever -10° to 6° F

120 parking spaces

Additional 6 acres of yard for truck/trailer parking

















#### DELIVERY TIMES





#### AERIAL



### SUBJECT PROPERTY

### CLOSE UP AERIAL



# CONTACT INFORMATION

#### **KEN REIFF, SIOR**

#### Managing Director Co-Lead Food & Beverage Advisory Group

ken.reiff@cushwake.com +1 916 617 4241 License # 01133059

#### KRIS KALMBACH Managing Director

kris.kalmbach@cushwake.com +1 916 288 4421 License # 01436668



©2020 Cushman & Wakefield. All rights reserved. The information contained in this communication is strictly confidential. This information has been obtained from sources believed to be reliable but has not been verified. NO WARRANTY OR REPRESENTATION, EXPRESS OR IMPLIED, IS MADE AS TO THE CONDITION OF THE PROPERTY (OR PROPERTIES) REFERENCED HEREIN OR AS TO THE ACCURACY OR COMPLETENESS OF THE INFORMATION CONTAINED HEREIN, AND SAME IS SUBMITTED SUBJECT TO ERRO