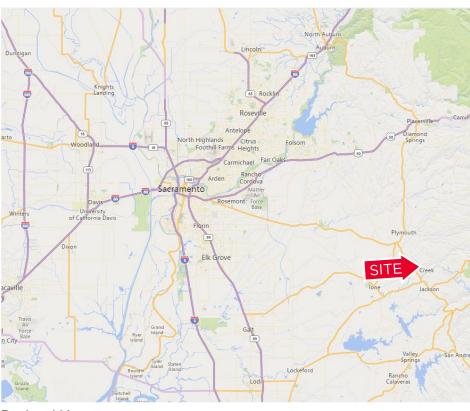

|
|              |                                                                                                                                                                                                                                                        |



For more information, please contact:



HOME

HIGHLIGHTS

AVAILABLE

LOCATION

### PARCEL 1 | 040-210-002-000 | 0.76 AC

**Lot Size** 33,105 SF

**Building Area** 2,274 SF

Year Built 1973

Parking Spaces 2

**Zoning** Residential Improved



For more information, please contact:



HOME

HIGHLIGHTS

**AVAILABLE** 

LOCATION

#### PREVIOUSLY APPROVED SUBDIVISION LOT LAYOUTS





For more information, please contact:



HOME

HIGHLIGHTS

AVAILABLE

LOCATION

#### Location



Area Map



Regional Map

For more information, please contact: