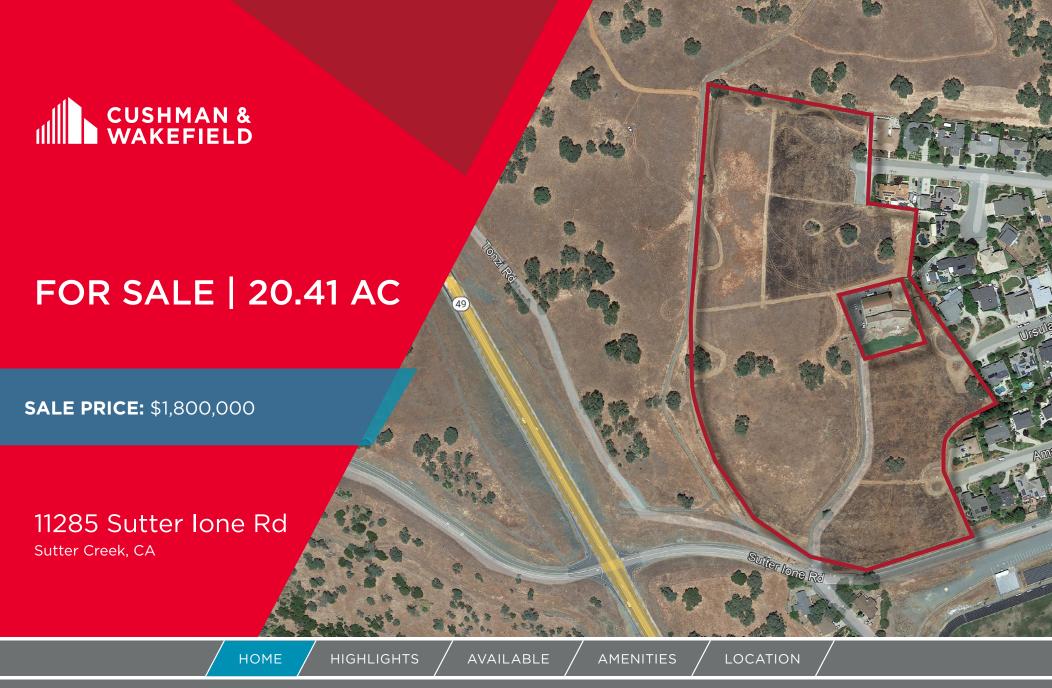

For more information, please contact:



HOME

HIGHLIGHTS

AVAILABLE

LOCATION

#### **Property Highlights**

- Prime location within the City of Sutter Creek, CA
- Views of the Sutter Creek Historic Business Corridor and surrounding foothills
- Located immediately north of Amador High School
- Utilities stubbed to the property at multiple locations
- Service Providers include:

Water Amador Water Agency

**Sewer** City of Sutter Creek Public Works Department

**Storm Drains** City of Sutter Creek Public Works Department

**Schools** Amador County Unified School District

Law Enforcement City of Sutter Creek Police Department

Fire Protection Sutter Creek Fire Protection District

**Electricity** PG&E

Natural Gas PG&E



For more information, please contact:



HOME

HIGHLIGHTS

AVAILAB