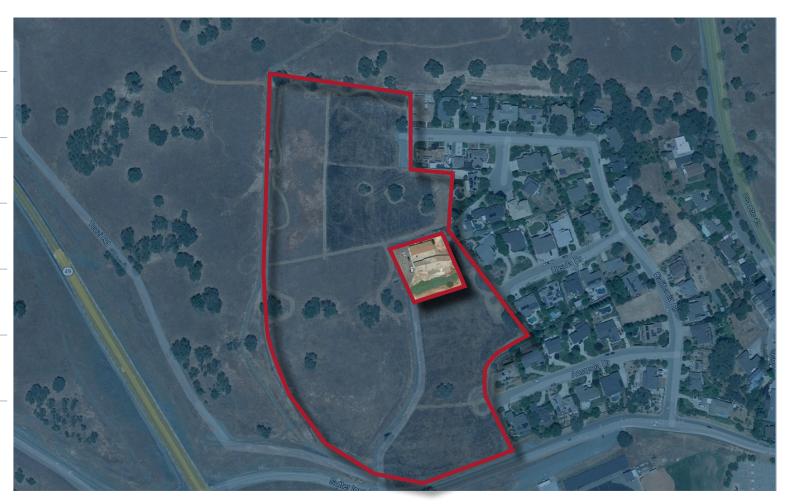

## PARCEL 2 | 040-210-057-000 | 19.68 AC

| Lot Size     | 19.68 AC                                                                                                                                                                                                                                               |
|--------------|--------------------------------------------------------------------------------------------------------------------------------------------------------------------------------------------------------------------------------------------------------|
| Zoning       | Residential Single Family (RSF) land use designation with a full range of services available and is best suit- able for subdivision development. RSF designated lands are generally those regarded for stan- dard lot size single family construction. |
| Entitlements | Previously approved<br>for 52 lots (TM<br>expired in 2006)                                                                                                                                                                                             |
|              |                                                                                                                                                                                                                                                        |

### PARCEL 1 | 040-210-002-000 | 0.76 AC

**Lot Size** 33,105 SF

**Building Area** 2,274 SF

Year Built 1973

Parking Spaces 2

**Zoning** Residential Improved

For more information, please contact:

HOME