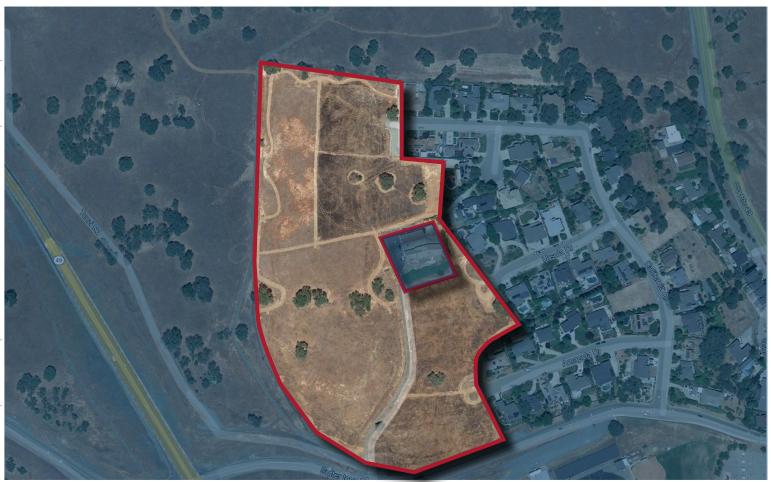

## PARCEL 2 | 040-210-057-000 | 19.68 AC

| Lot Size     | 19.68 AC                                                                                                                                                                                                                                               |
|--------------|--------------------------------------------------------------------------------------------------------------------------------------------------------------------------------------------------------------------------------------------------------|
| Zoning       | Residential Single Family (RSF) land use designation with a full range of services available and is best suit- able for subdivision development. RSF designated lands are generally those regarded for stan- dard lot size single family construction. |
| Entitlements | Previously approved<br>for 52 lots (TM<br>expired in 2006)                                                                                                                                                                                             |
|              |                                                                                                                                                                                                                                                        |

### PARCEL 1 | 040-210-002-000 | 0.76 AC

**Lot Size** 33,105 SF

**Building Area** 2,274 SF

Year Built 1973

Parking Spaces 2

**Zoning** Residential Improved

For more information, please contact:

HOME