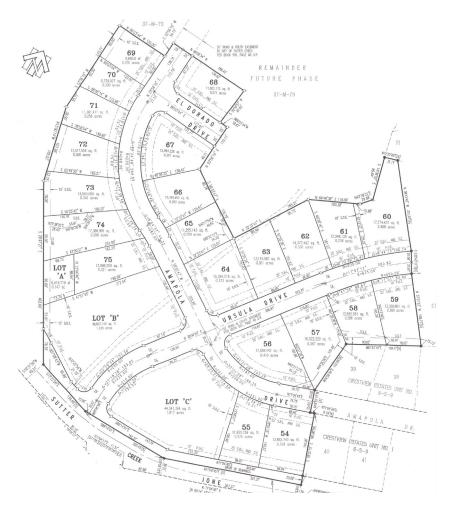

## PARCEL 2 | 040-210-057-000 | 19.68 AC

| Lot Size     | 19.68 AC                                                                                                                                                                                                                                               |
|--------------|--------------------------------------------------------------------------------------------------------------------------------------------------------------------------------------------------------------------------------------------------------|
| Zoning       | Residential Single Family (RSF) land use designation with a full range of services available and is best suit- able for subdivision development. RSF designated lands are generally those regarded for stan- dard lot size single family construction. |
| Entitlements | Previously approved<br>for 52 lots (TM<br>expired in 2006)                                                                                                                                                                                             |
|              |                                                                                                                                                                                                                                                        |

#### PREVIOUSLY APPROVED SUBDIVISION LOT LAYOUTS

For more information, please contact:

HOME

HIGHLIGHTS

AVAILABLE

LOCATION