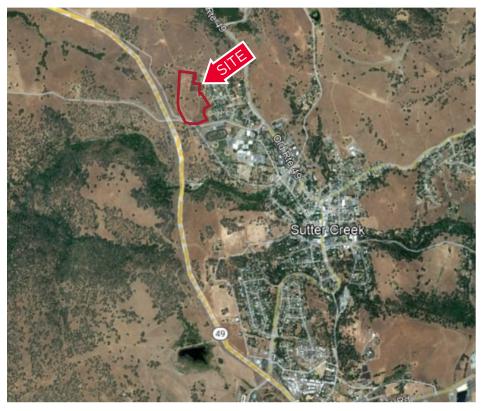

|
|              |                                                                                                                                                                                                                                                        |



For more information, please contact:



HOME

HIGHLIGHTS

AVAILABLE

LOCATION

### PARCEL 1 | 040-210-002-000 | 0.76 AC

**Lot Size** 33,105 SF

**Building Area** 2,274 SF

Year Built 1973

Parking Spaces 2

**Zoning** Residential Improved



For more information, please contact:



HOME

HIGHLIGHTS

**AVAILABLE** 

LOCATION

#### PREVIOUSLY APPROVED SUBDIVISION LOT LAYOUTS





For more information, please contact:



HOME

HIGHLIGHTS

AVAILABLE

LOCATION

#### Location



Area Map



Regional Map

For more information, please contact: