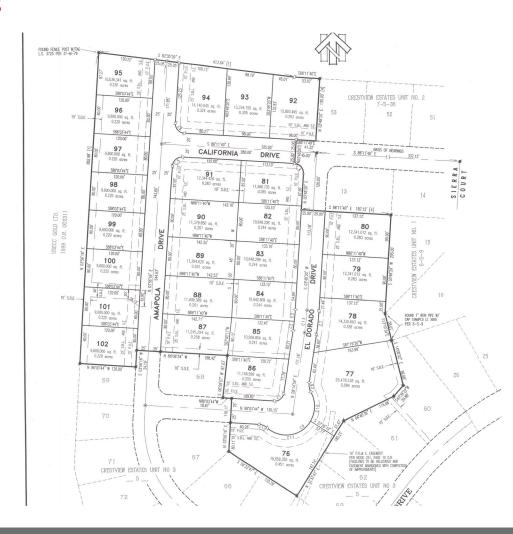

## PARCEL 2 | 040-210-057-000 | 19.68 AC

| Lot Size     | 19.68 AC                                                                                                                                                                                                                                               |
|--------------|--------------------------------------------------------------------------------------------------------------------------------------------------------------------------------------------------------------------------------------------------------|
| Zoning       | Residential Single Family (RSF) land use designation with a full range of services available and is best suit- able for subdivision development. RSF designated lands are generally those regarded for stan- dard lot size single family construction. |
| Entitlements | Previously approved<br>for 52 lots (TM<br>expired in 2006)                                                                                                                                                                                             |
|              |                                                                                                                                                                                                                                                        |

#### PREVIOUSLY APPROVED SUBDIVISION LOT LAYOUTS

For more information, please contact:

HOME

HIGHLIGHTS

AVAILABLE

LOCATION