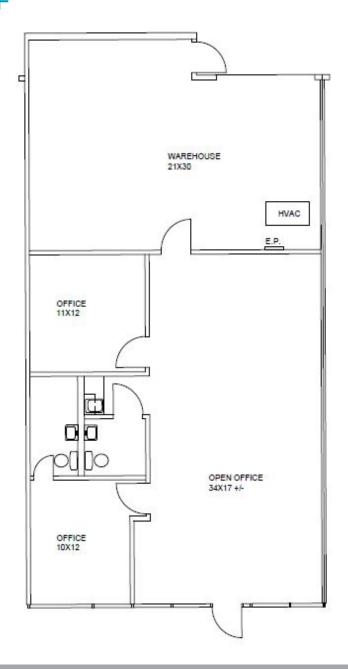

FLOOR PLAN Suite B - 1,806SF

- 1,176 SF Office
- 630 SF Warehouse
- 1 Drive-in Grade-Level Door
- Open Office or Showroom Area
- Two Private Offices
- Executive Office with Restroom
- Coffee Counter