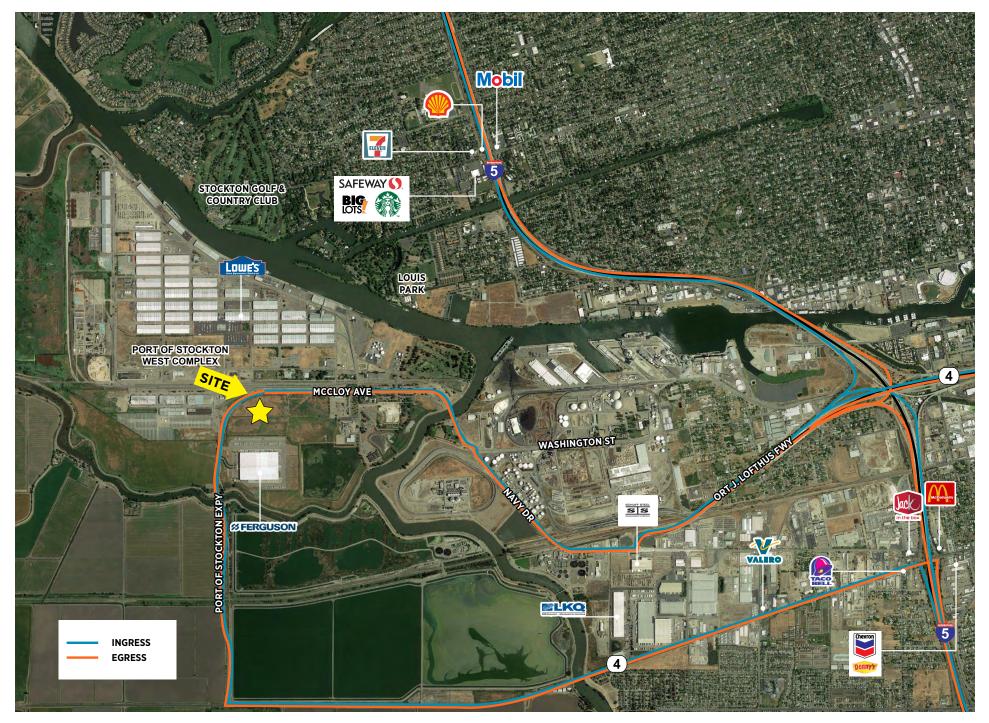

# **Port of Stockton** LAND FOR LEASE OR POTENTIAL BTS







## **PROPERTY FEATURES**

- ±30.50 Acre Parcel (Expandable)
- APN: 162-030-07
- Zoned: Pt Port
- Flexible Site Configurations
- Heavy Utilities
- Rail Potential (Served By UP & BNSF)
- Expansion Potential
- Flexible Uses
- Up To ±640,000 SF With Expansion
- Long Term Lease Options
- Port Police Provides 24/7 Security

### 



# Potential Building Configurations



### SITE ACCESS



### **ACCESS TO MARKETS**





# CUSHMAN & WAKEFIELD

#### BLAKE RASMUSSEN

Executive Managing Director LIC #01010250 +1 209 481 7044 blake.rasmussen@cushwake.com

#### TYSON VALLENARI, SIOR

Executive Managing Director LIC #01480887 +1 510 919 2328 tyson.vallenari@cushwake.com

#### **KEVIN DAL PORTO**

Executive Managing Director LIC #01212935 +1 209 601 2476 kevin.dalporto@cushwake.com