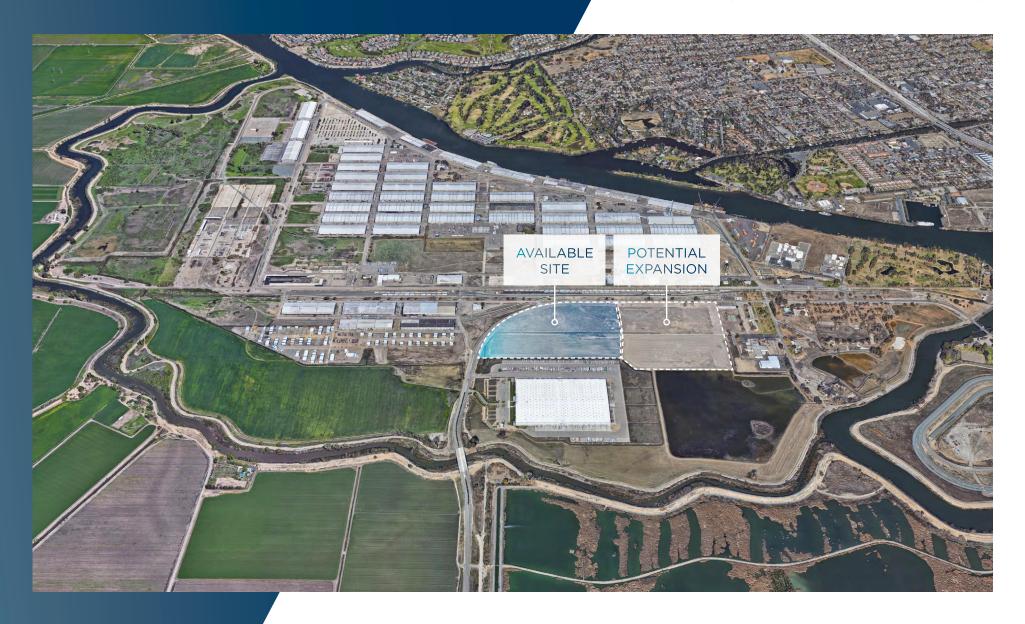

## **PROPERTY FEATURES**

- ±30.50 Acre Parcel (Expandable)
- APN: 162-030-07
- Zoned: Pt Port
- Flexible Site Configurations
- Heavy Utilities
- Rail Potential (Served By UP & BNSF)
- Expansion Potential
- Flexible Uses
- Up To ±640,000 SF With Expansion
- Long Term Lease Options
- Port Police Provides 24/7 Security