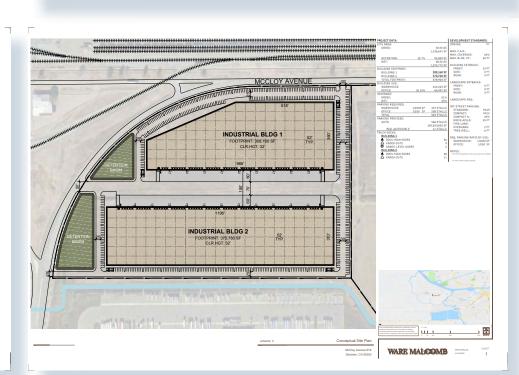

# **Port of Stockton** LAND FOR LEASE OR POTENTIAL BTS







## **PROPERTY FEATURES**

- ±30.50 Acre Parcel (Expandable)
- APN: 162-030-07
- Zoned: Pt Port
- Flexible Site Configurations
- Heavy Utilities
- Rail Potential (Served By UP & BNSF)
- Expansion Potential
- Flexible Uses
- Up To ±640,000 SF With Expansion
- Long Term Lease Options
- Port Police Provides 24/7 Security

### 



# Potential Building Configurations



### SITE ACCESS



### **ACCESS TO MARKETS**





# CUSHMAN & WAKEFIELD

#### BLAKE RASMUSSEN

Executive Managing Director LIC #01010250 +1 209 481 7044 blake.rasmussen@cushwake.com

#### TYSON VALLENARI, SIOR

Executive Managing Director LIC #01480887 +1 510 919 2328 tyson.vallenari@cushwake.com

#### **KEVIN DAL PORTO**

Executive Managing Director LIC #01212935 +1 209 601 2476 kevin.dalporto@cushwake.com