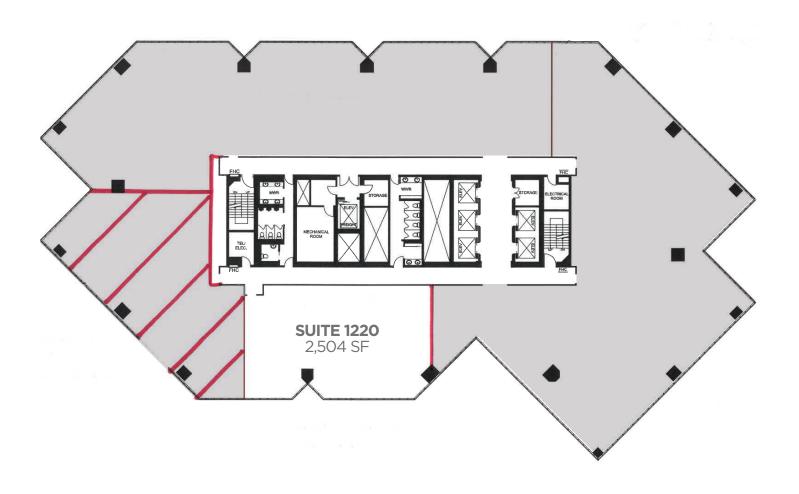

## 12<sup>TH</sup> FLOOR PLAN: 2,504 SQUARE FEET

## **DETAILS:**

Size: 2,504 Square Feet

Floor: 12<sup>th</sup> Floor, Suite 1220

Available: Immediately

Term: Until June 30, 2030

Net Rent: Please Contact Sublisting Agents

Additional: \$30.29 PSF (2021 Estimate)