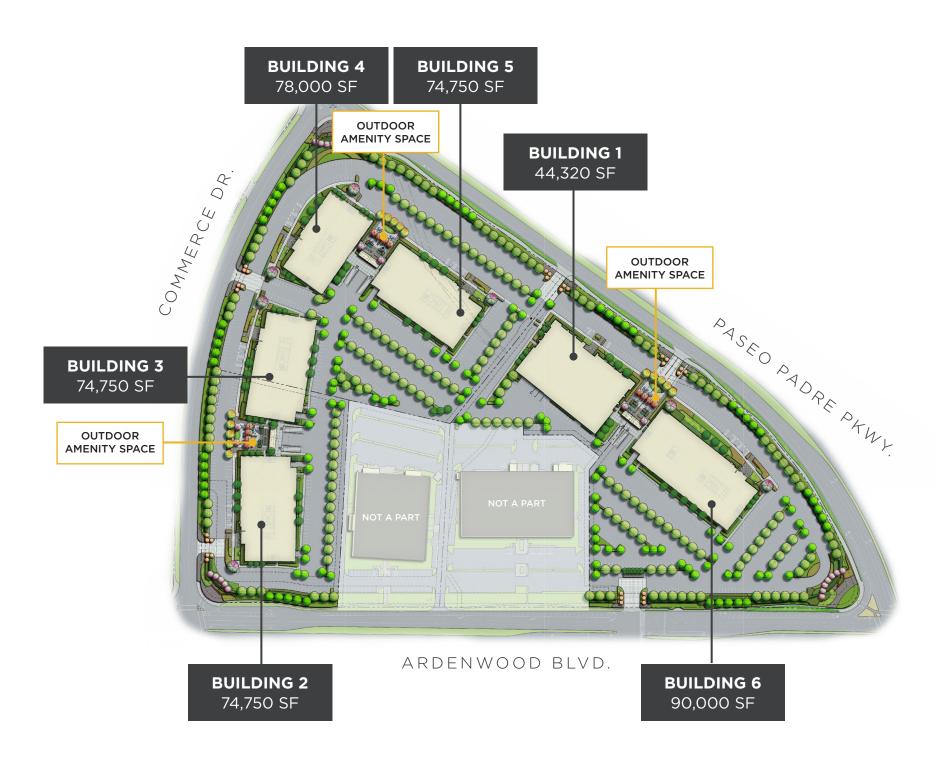

# ARDENWOOD POINT

±44,320 - 436,570 SF FOR LEASE

Ability to Deliver up to 436,570 SF Office/R&D/Advanced Manufacturing/ Life Science Buildings

Building 1: Single Story | 44,320 SF Building 2: Two Story | 74,750 SF

Building 3: Two-Story | 74,750 SF Building 4: Two-Story | 78,000 SF

Building 5: Two-Story | 74,750 SF Building 6: Two-Story | 90,000 SF

Building Heights:

Building 1: 23 Feet

Buildings 2, 3, 4, 5, 6: 18 Feet on First Floor, 15

Feet on Second Floor

Up to 4,000 Amps at 277/480 Volts per Building

Dock & Grade Level Loading

±3.2/1,000 Parking

Conveniently located to all Bay Area airports and major freeways

Reverse commute to SF Peninsula across the Dumbarton Bridge - approximately 10 to 15 minute drive to Menlo Park and Palo Alto areas