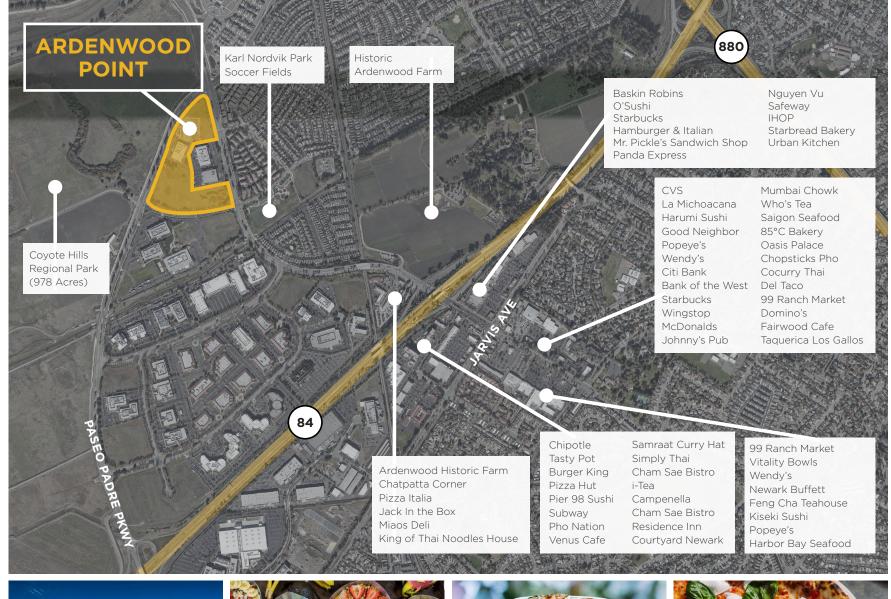

Close to amenities and public transportation

### **PUBLIC TRANSPORTATION**

- Bay Area Rapid Transit (BART)
  System 2 Stations
- Less than a 10 Minute Shuttle to and from BART Station
- Rail Transport Including Altamont Commuter Express (ACE) and Amtrak Capitol Corridor
- · Local Bus Service