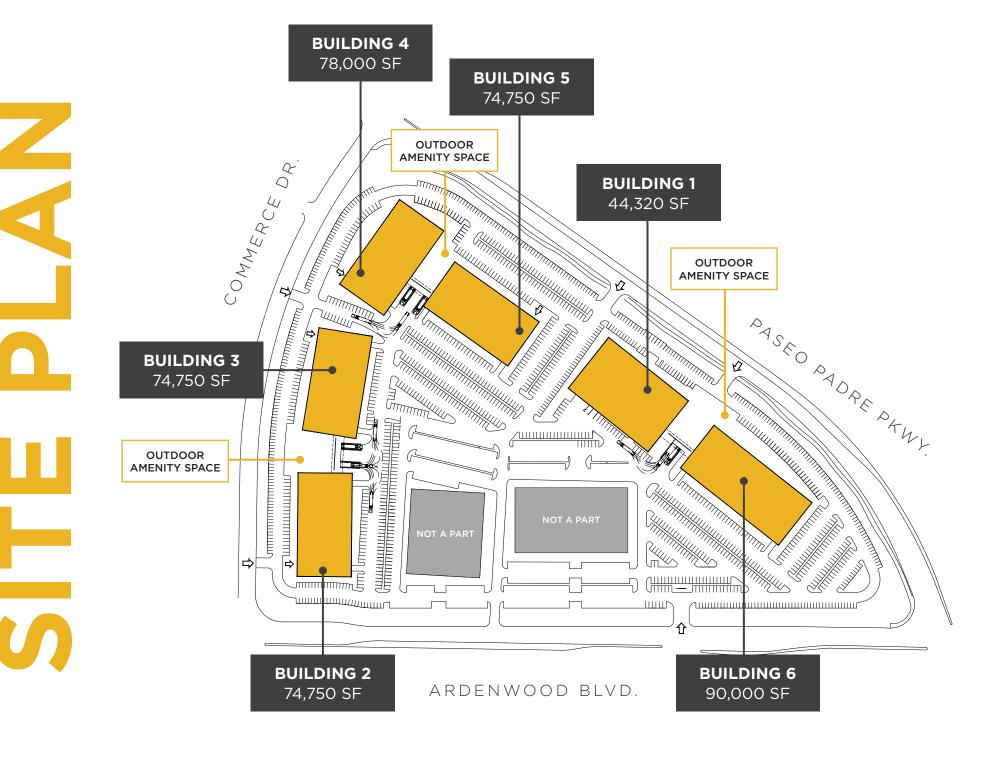

# ARDENWOOD POINT

±44,320 - 436,570 SF FOR LEASE

Ability to Deliver up to 436,570 SF Office/R&D/Advanced Manufacturing/ Life Science Buildings

Building 1: Single Story | 44,320 SF Building 2: Two Story | 74,750 SF

Building 3: Two-Story | 74,750 SF Building 4: Two-Story | 78,000 SF

Building 5: Two-Story | 74,750 SF Building 6: Two-Story | 90,000 SF

Building Heights:

Building 1: 23 Feet

Buildings 2, 3, 4, 5, 6: 18 Feet on First Floor, 15

Feet on Second Floor

Up to 4,000 Amps at 277/480 Volts per Building

Dock & Grade Level Loading

±3.2/1,000 Parking

Conveniently located to all Bay Area airports and major freeways

Reverse commute to SF Peninsula across the Dumbarton Bridge - approximately 10 to 15 minute drive to Menlo Park and Palo Alto areas