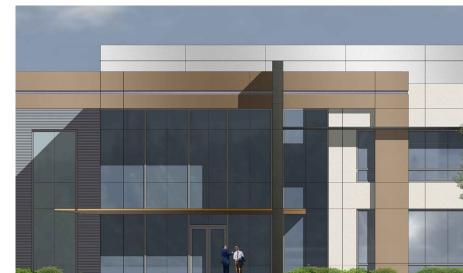

# ARDENWOOD POINT

±44,320 - 436,570 SF FOR LEASE

Ability to Deliver up to 436,570 SF Office/R&D/Advanced Manufacturing/ Life Science Buildings

Building 1: Single Story | 44,320 SF Building 2: Two Story | 74,750 SF

Building 3: Two-Story | 74,750 SF Building 4: Two-Story | 78,000 SF

Building 5: Two-Story | 74,750 SF Building 6: Two-Story | 90,000 SF

Building Heights:

Building 1: 23 Feet

Buildings 2, 3, 4, 5, 6: 18 Feet on First Floor, 15

Feet on Second Floor

Up to 4,000 Amps at 277/480 Volts per Building

Dock & Grade Level Loading

±3.2/1,000 Parking

Conveniently located to all Bay Area airports and major freeways

Reverse commute to SF Peninsula across the Dumbarton Bridge - approximately 10 to 15 minute drive to Menlo Park and Palo Alto areas