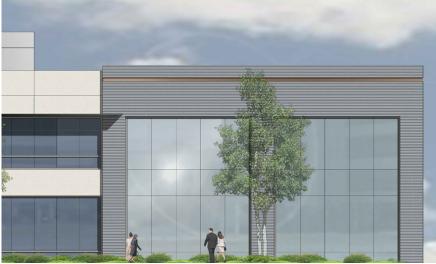

# ARDENWOOD POINT

±44,320 - 436,570 SF FOR LEASE

Ability to Deliver up to 436,570 SF Office/R&D/Advanced Manufacturing/ Life Science Buildings

Building 1: Single Story | 44,320 SF Building 2: Two Story | 74,750 SF

Building 3: Two-Story | 74,750 SF Building 4: Two-Story | 78,000 SF

Building 5: Two-Story | 74,750 SF Building 6: Two-Story | 90,000 SF

Building Heights:

Building 1: 23 Feet

Buildings 2, 3, 4, 5, 6: 18 Feet on First Floor, 15

Feet on Second Floor

Up to 4,000 Amps at 277/480 Volts per Building

Dock & Grade Level Loading

±3.2/1,000 Parking

Conveniently located to all Bay Area airports and major freeways

Reverse commute to SF Peninsula across the Dumbarton Bridge - approximately 10 to 15 minute drive to Menlo Park and Palo Alto areas