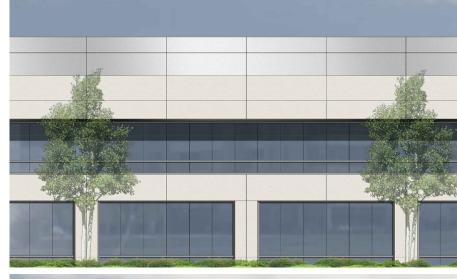

# ARDENWOOD POINT

±44,320 - 436,570 SF FOR LEASE

Ability to Deliver up to 436,570 SF Office/R&D/Advanced Manufacturing/ Life Science Buildings

Building 1: Single Story | 44,320 SF Building 2: Two Story | 74,750 SF

Building 3: Two-Story | 74,750 SF Building 4: Two-Story | 78,000 SF

Building 5: Two-Story | 74,750 SF Building 6: Two-Story | 90,000 SF

Building Heights:

Building 1: 23 Feet

Buildings 2, 3, 4, 5, 6: 18 Feet on First Floor, 15

Feet on Second Floor

Up to 4,000 Amps at 277/480 Volts per Building

Dock & Grade Level Loading

±3.2/1,000 Parking

Conveniently located to all Bay Area airports and major freeways

Reverse commute to SF Peninsula across the Dumbarton Bridge - approximately 10 to 15 minute drive to Menlo Park and Palo Alto areas