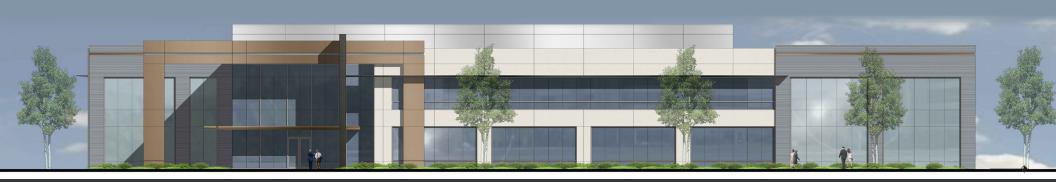

# ARDENWOOD POINT

±44,320 - 436,570 SF FOR LEASE

Ability to Deliver up to 436,570 SF Office/R&D/Advanced Manufacturing/ Life Science Buildings

Building 1: Single Story | 44,320 SF Building 2: Two Story | 74,750 SF