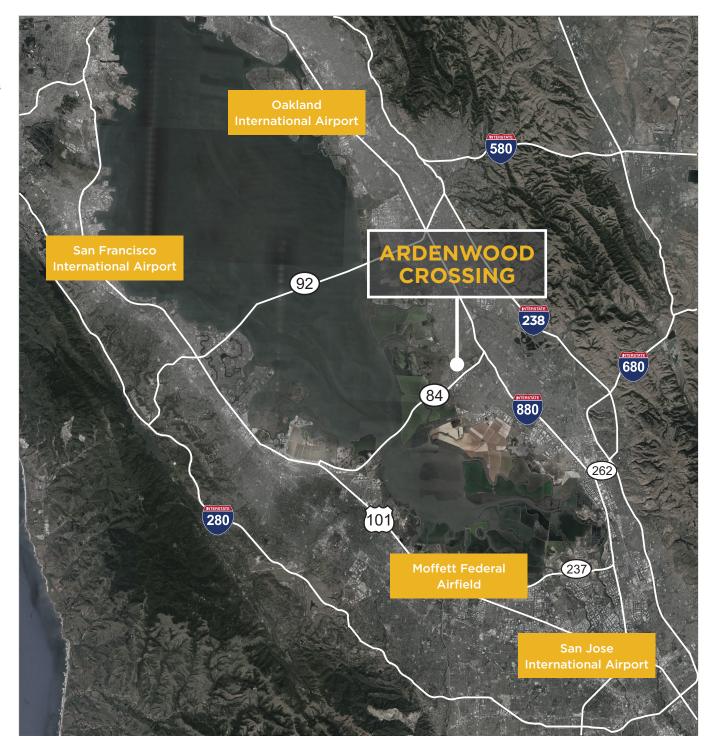

#### **AIRPORTS**

San Jose International Airport: 22 Miles Oakland International Airport: 20 Miles San Francisco International Airport: 26 Miles

#### **DRIVE TIMES**

Palo Alto: 23 Minutes

San Jose Airport: 25 Minutes

San Jose: 29 Minutes Oakland: 34 Minutes

Oakland Airport: 25 Minutes San Francisco: 48 Minutes

San Francisco Airport: 37 Minutes

Livermore: 41 Minutes

#### **BART TIMES**

Fremont BART: 6 Minutes Castro Valley: 19 Minutes

Oakland City Center BART: 31 Minutes Dublin/Pleasanton BART: 33 Minutes Embarcadaro BART (SF): 41 Minutes San Francisco Airport BART: 77 Minutes

#### **HIGHWAYS**

Major Highways: 880/17 & 680/280, Routes 84, 238 & 262

#### **PORTS**

Redwood City: 13 Miles, Oakland: 25 Miles Richmond: 38 Miles