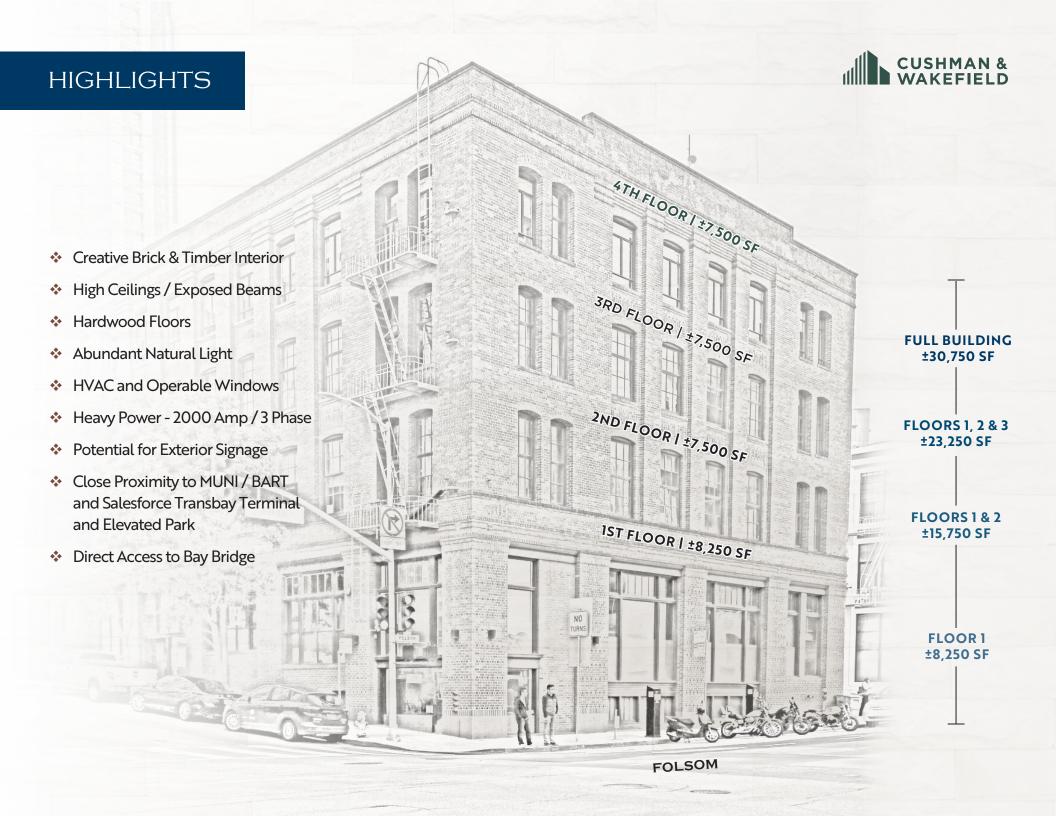

# **FOR LEASE**

501

FOLSOM
AT 1ST STREET
SAN FRANCISCO, CA

Individual Floors or Up to Full Building Opportunity

±7,500 SF Up To ±30,750 SF

# FIRST FLOOR | ±8,250 RSF

- Mix of Offices / Meeting Rooms
- Large Kitchen / Lounge Area
- Large Conference Room / Board Room
- Mezzanine IT / Server / Storage Room
- Dedicated First Floor Entrance / Reception Area
- Showers on the Floor
- Freight Elevator
- \* Available Now

- Large Kitchen
- IT / Server / Storage Room
- Furnished with 42 Sit / Stand Desks and Chairs
- Freight Elevator
- Available Now

HOLSOM STREET

- Primarily Open Plan with Mix of Office / Meeting Rooms
- Large Kitchen
- IT / Server / Storage Room
- Furnished with 42 Sit / Stand Desks and Chairs
- Freight Elevator
- Available Now

- Large Conference Room / Board Room
- Kitchenette
- IT / Server / Storage Room
- Shower on the Floor
- Freight Elevator
- Available Now

20

\_