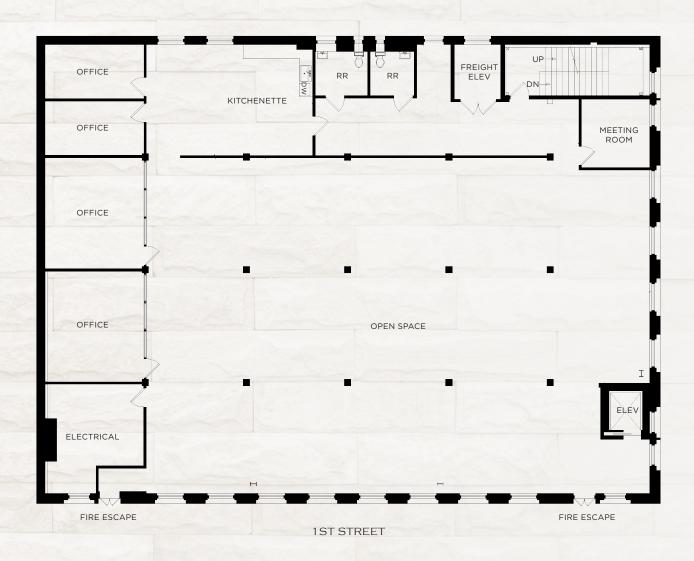

# FIRST FLOOR | ±8,250 RSF

- Mix of Offices / Meeting Rooms
- Large Kitchen / Lounge Area
- Large Conference Room / Board Room
- Mezzanine IT / Server / Storage Room
- Dedicated First Floor Entrance / Reception Area
- Showers on the Floor
- Freight Elevator
- \* Available Now