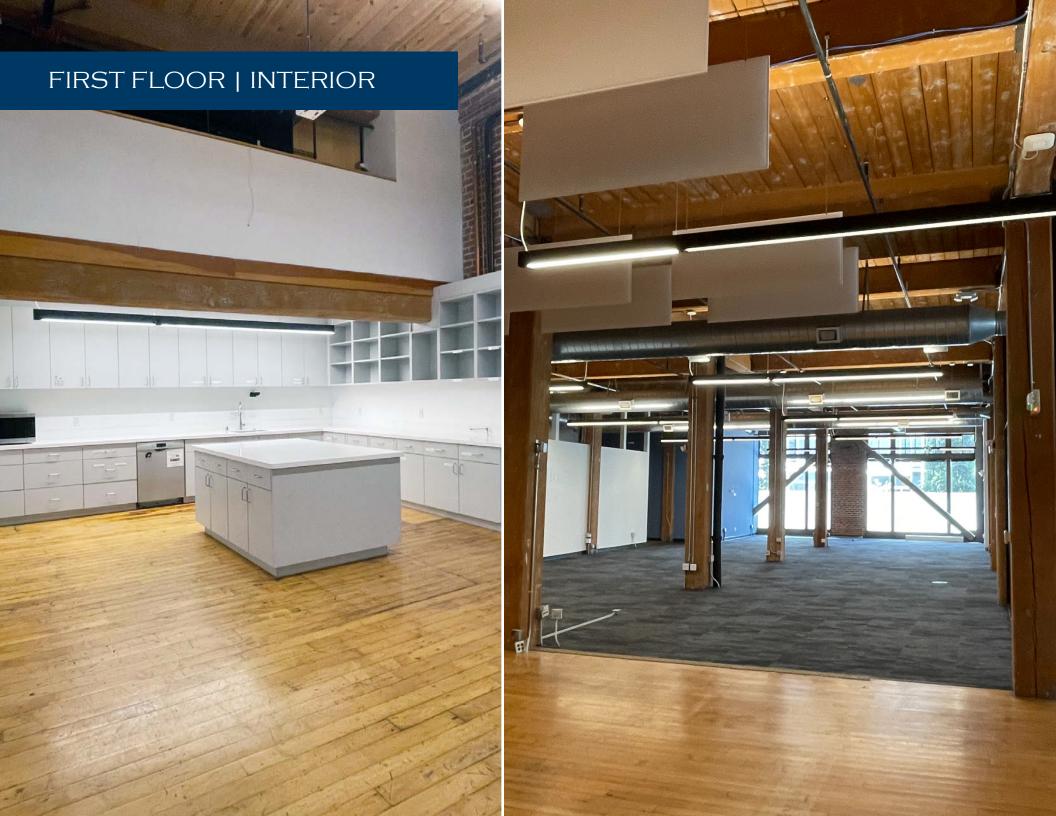

# FIRST FLOOR | ±8,250 RSF

- Mix of Offices / Meeting Rooms
- Large Kitchen / Lounge Area
- Large Conference Room / Board Room
- Mezzanine IT / Server / Storage Room
- Dedicated First Floor Entrance / Reception Area
- Showers on the Floor
- Freight Elevator
- \* Available Now