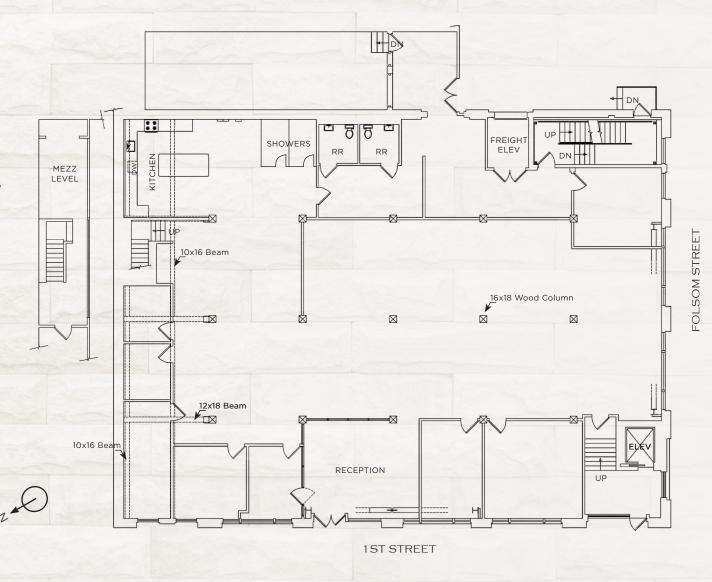

# FIRST FLOOR | ±8,250 RSF

- Mix of Offices / Meeting Rooms
- Large Kitchen / Lounge Area
- Large Conference Room / Board Room
- Mezzanine IT / Server / Storage Room
- Dedicated First Floor Entrance / Reception Area
- Showers on the Floor
- Freight Elevator
- \* Available Now