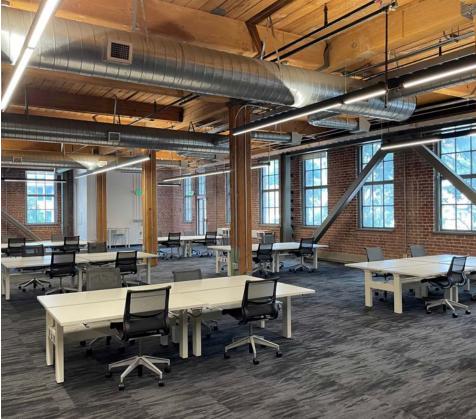

- Large Kitchen
- IT / Server / Storage Room
- Furnished with 42 Sit / Stand Desks and Chairs
- Freight Elevator
- Available Now

HOLSOM STREET

- Primarily Open Plan with Mix of Office / Meeting Rooms
- Large Kitchen
- IT / Server / Storage Room
- Furnished with 42 Sit / Stand Desks and Chairs
- Freight Elevator
- Available Now