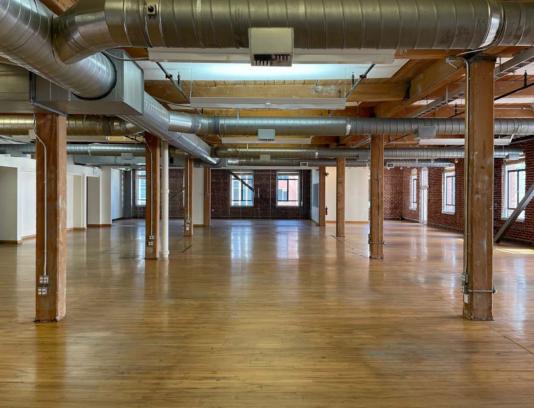

- Large Conference Room / Board Room
- Kitchenette
- IT / Server / Storage Room
- Shower on the Floor
- Freight Elevator
- Available Now

20

\_