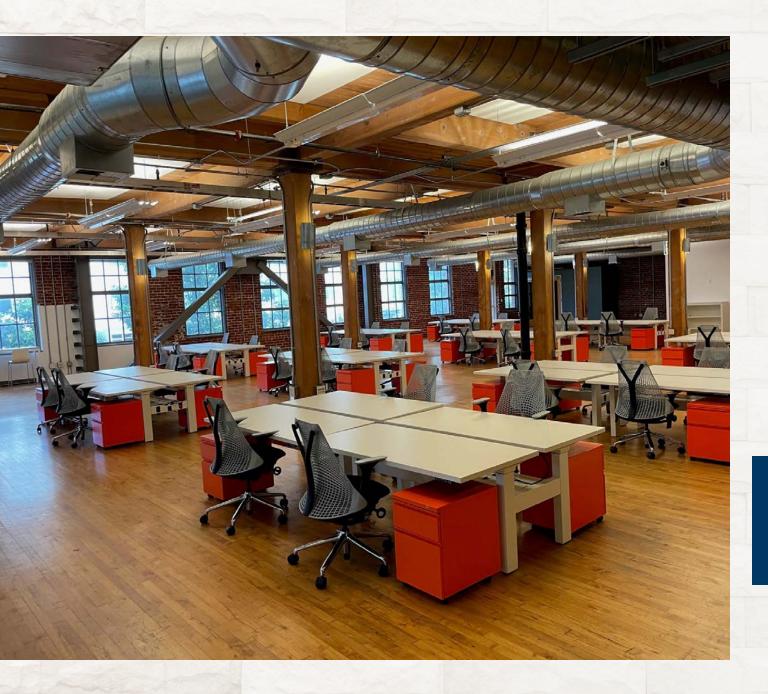

- Large Kitchen
- IT / Server / Storage Room
- Furnished with 42 Sit / Stand Desks and Chairs
- Freight Elevator
- Available Now

HOLSOM STREET

- Primarily Open Plan with Mix of Office / Meeting Rooms
- Large Kitchen
- IT / Server / Storage Room
- Furnished with 42 Sit / Stand Desks and Chairs
- Freight Elevator
- Available Now