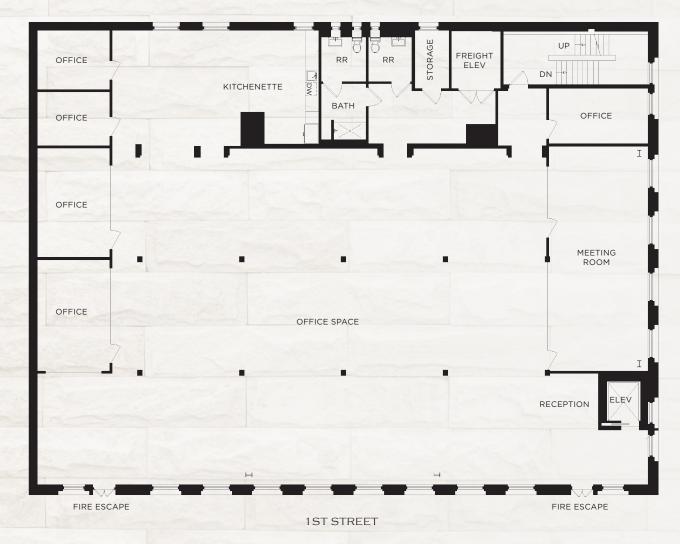

- Large Conference Room / Board Room
- Kitchenette
- IT / Server / Storage Room
- Shower on the Floor
- Freight Elevator
- Available Now

20

\_