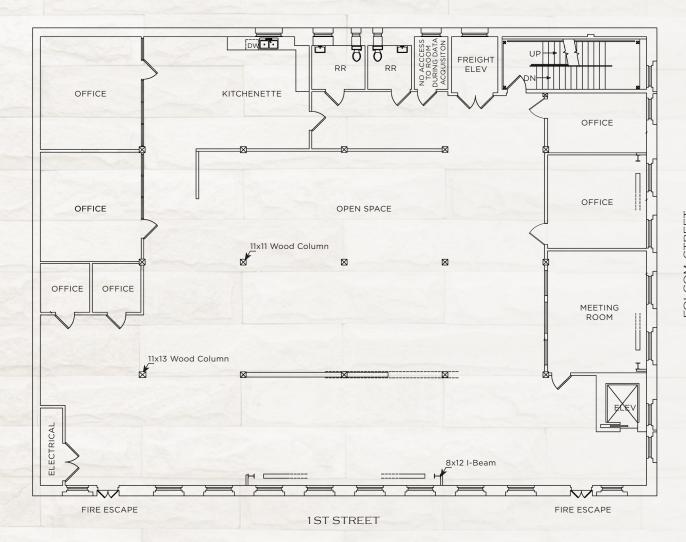

- Large Kitchen
- IT / Server / Storage Room
- Furnished with 42 Sit / Stand Desks and Chairs
- Freight Elevator
- Available Now

HOLSOM STREET

- Primarily Open Plan with Mix of Office / Meeting Rooms
- Large Kitchen
- IT / Server / Storage Room
- Furnished with 42 Sit / Stand Desks and Chairs
- Freight Elevator
- Available Now