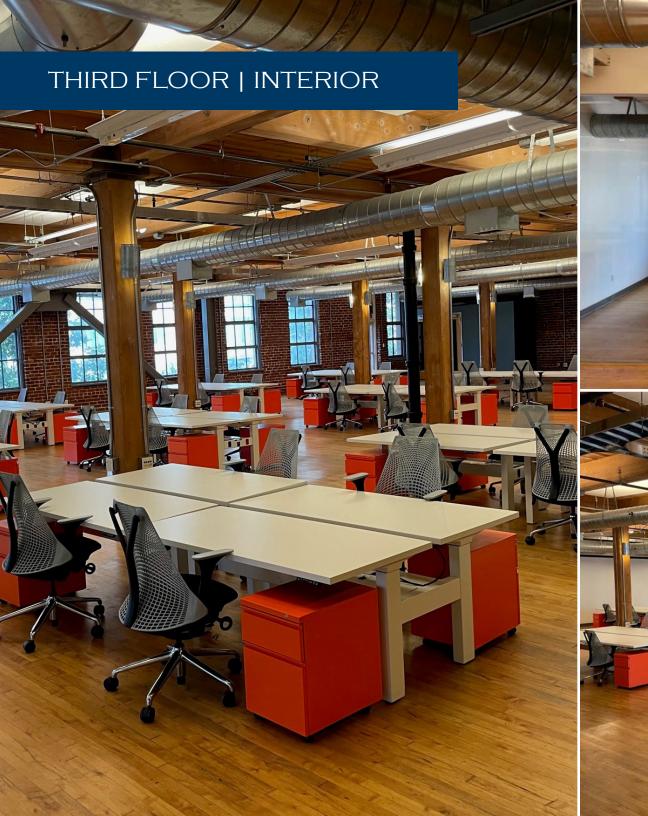

- Large Kitchen
- IT / Server / Storage Room
- Furnished with 42 Sit / Stand Desks and Chairs
- Freight Elevator
- Available Now

HOLSOM STREET

- Primarily Open Plan with Mix of Office / Meeting Rooms
- Large Kitchen
- IT / Server / Storage Room
- Furnished with 42 Sit / Stand Desks and Chairs
- Freight Elevator
- Available Now