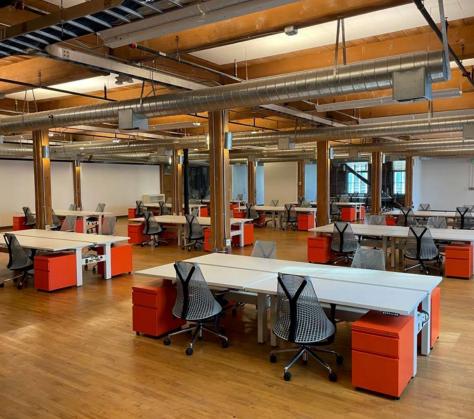

- Large Kitchen
- IT / Server / Storage Room
- Furnished with 42 Sit / Stand Desks and Chairs
- Freight Elevator
- Available Now

HOLSOM STREET

- Primarily Open Plan with Mix of Office / Meeting Rooms
- Large Kitchen
- IT / Server / Storage Room
- Furnished with 42 Sit / Stand Desks and Chairs
- Freight Elevator
- Available Now