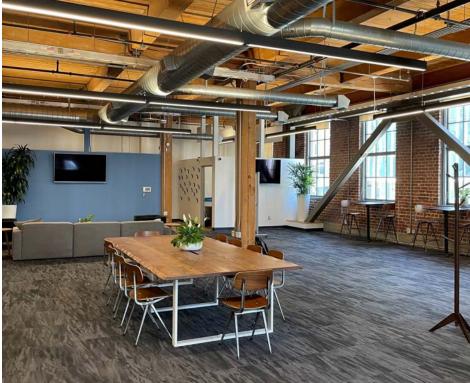

- Large Conference Room / Board Room
- Kitchenette
- IT / Server / Storage Room
- Shower on the Floor
- Freight Elevator
- Available Now

20

\_