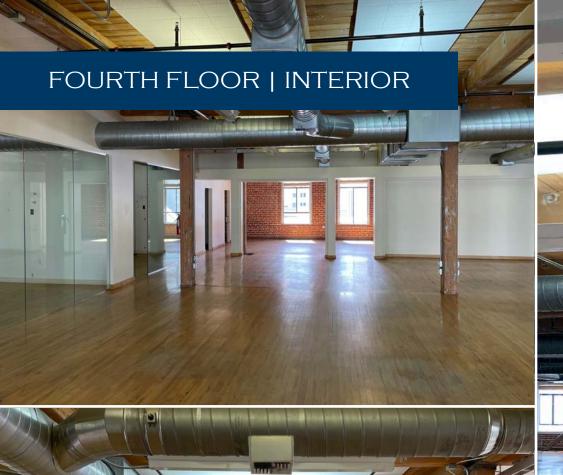

- Large Conference Room / Board Room
- Kitchenette
- IT / Server / Storage Room
- Shower on the Floor
- Freight Elevator
- Available Now

20

\_