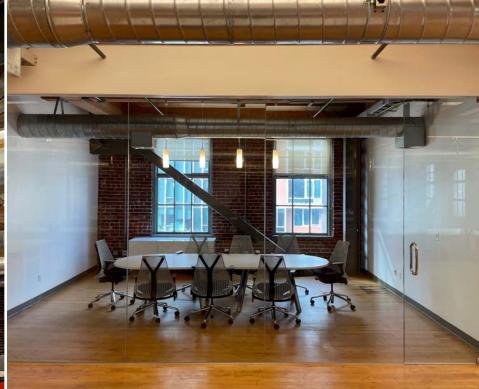

- Large Conference Room / Board Room
- Kitchenette
- IT / Server / Storage Room
- Shower on the Floor
- Freight Elevator
- Available Now

20

\_