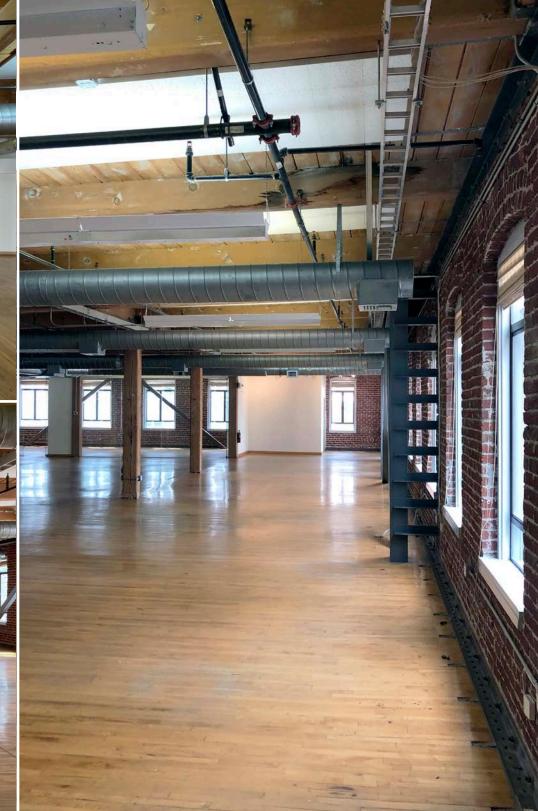

- Large Conference Room / Board Room
- Kitchenette
- IT / Server / Storage Room
- Shower on the Floor
- Freight Elevator
- Available Now

20

\_