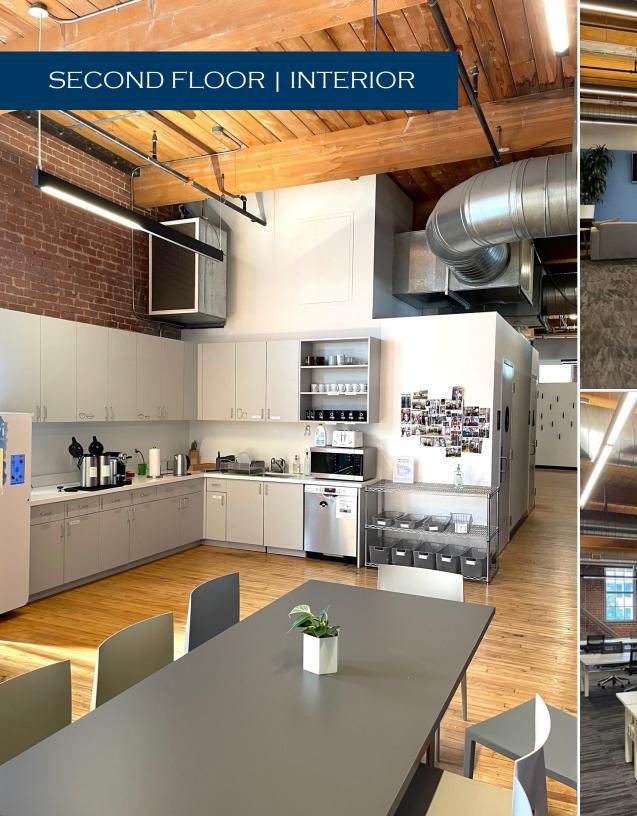

- Large Conference Room / Board Room
- Kitchenette
- IT / Server / Storage Room
- Shower on the Floor
- Freight Elevator
- Available Now

20

\_