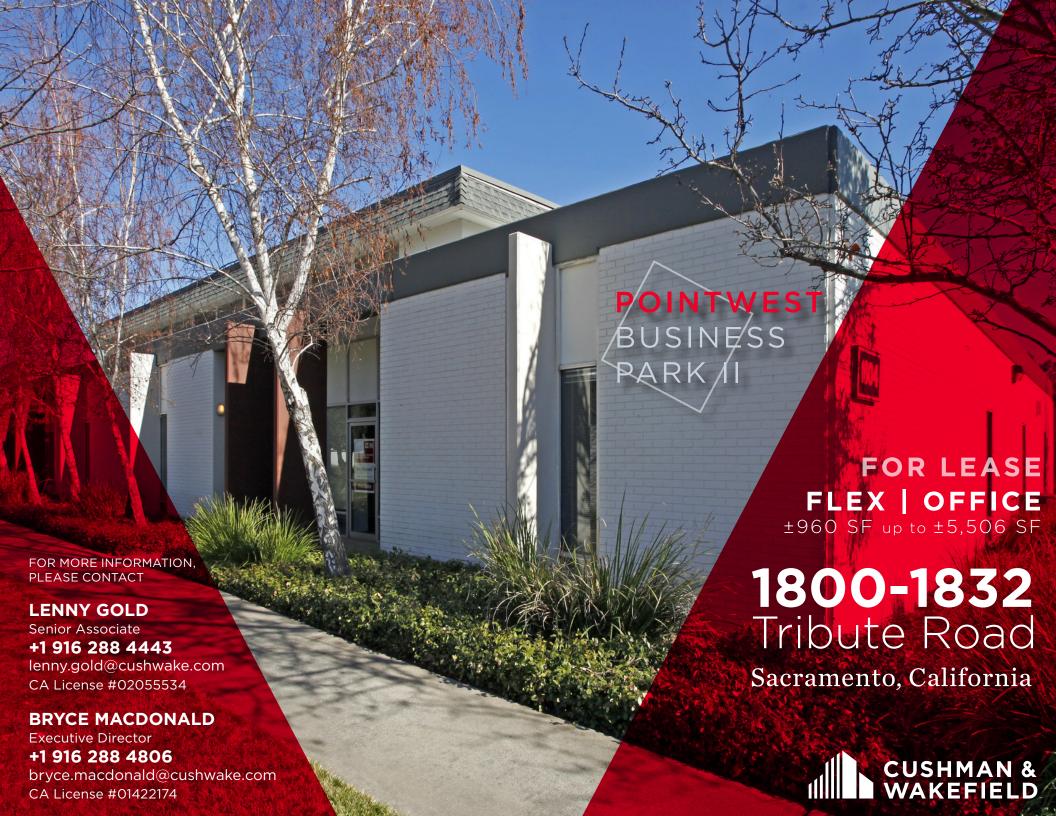

## **PROPERTY**

**DESCRIPTION & HIGHLIGHTS** 

#### Available SF: ±960 SF up to ±4,229 SF

- Offering move-in ready office and flexible industrial units.
- Easy access and Excellent visibility to/from Hwy 160 and Convenient access to Business 80 Hwy.
- Immediate retail amenities nearby, including the Arden Fair Mall.

Lease Rate: \$0.75-\$0.85/SF/Month - NNN

Year Built: 1974 & 1984
 Clear Height: ±16' - ±18'

• Grade Level: Min. of one (1) in each flex unit

• Power: 100-200 amp / 110-208v

Sprinkler: YesZoning: M-1

| SUITE#   | TOTAL SF± | WHS SF± | OFFICE SF± |
|----------|-----------|---------|------------|
| 1800-150 | 4,229     | 0       | 4,229      |
| 1804-A   | 1,589     | 789     | 800        |
| 1808-A   | 2,000     | 1,800   | 200        |
| 1808-E   | 1,951     | 551     | 1,400      |
| 1820-E   | 960       | 0       | 960        |
| 1824-F   | 2,719     | 1,800   | 919        |
| 1824-J   | 5,506     | 0       | 5,506      |

\* MORE WAREHOUSE POSSIBLE.

**FOR LEASE** 

1800-1832 Tribute Road Sacramento, California