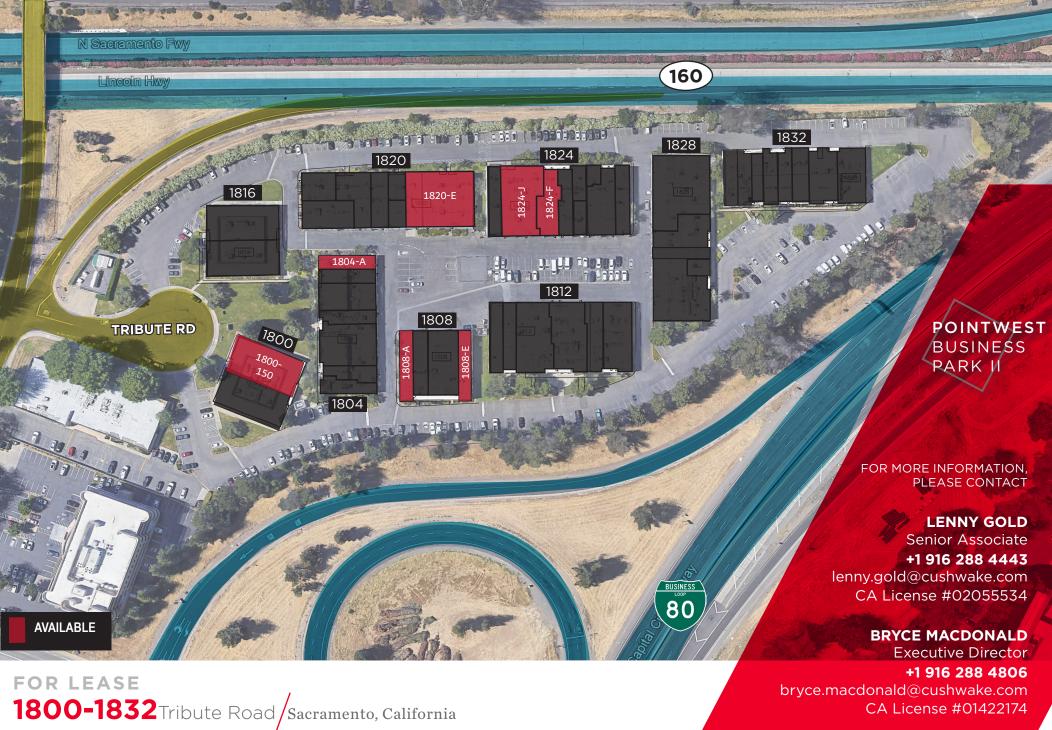

Lease Rate: \$0.75-\$0.85/SF/Month - NNN

Year Built: 1974 & 1984
 Clear Height: ±16' - ±18'

• Grade Level: Min. of one (1) in each flex unit

• Power: 100-200 amp / 110-208v

Sprinkler: YesZoning: M-1

| SUITE#   | TOTAL SF± | WHS SF± | OFFICE SF± |
|----------|-----------|---------|------------|
| 1800-150 | 4,229     | 0       | 4,229      |
| 1804-A   | 1,589     | 789     | 800        |
| 1808-A   | 2,000     | 1,800   | 200        |
| 1808-E   | 1,951     | 551     | 1,400      |
| 1820-E   | 960       | 0       | 960        |
| 1824-F   | 2,719     | 1,800   | 919        |
| 1824-J   | 5,506     | 0       | 5,506      |

\* MORE WAREHOUSE POSSIBLE.

**FOR LEASE** 

1800-1832 Tribute Road Sacramento, California