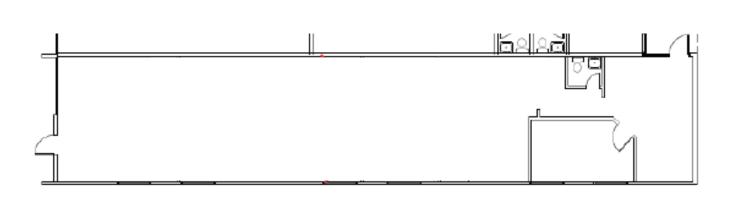

Suite A ±2,000 RSF

Warehouse: ±1,800 SF Office: ±200 SF

**FOR LEASE** 

1800-1832 Tribute Road Sacramento, California

Suite **E** 

±1,951 RSF

Warehouse: ±551 SF Office: ±1,400 SF

\*AVAILABLE 30 DAYS' NOTICE

**FOR LEASE** 

1800-1832 Tribute Road Sacramento, California