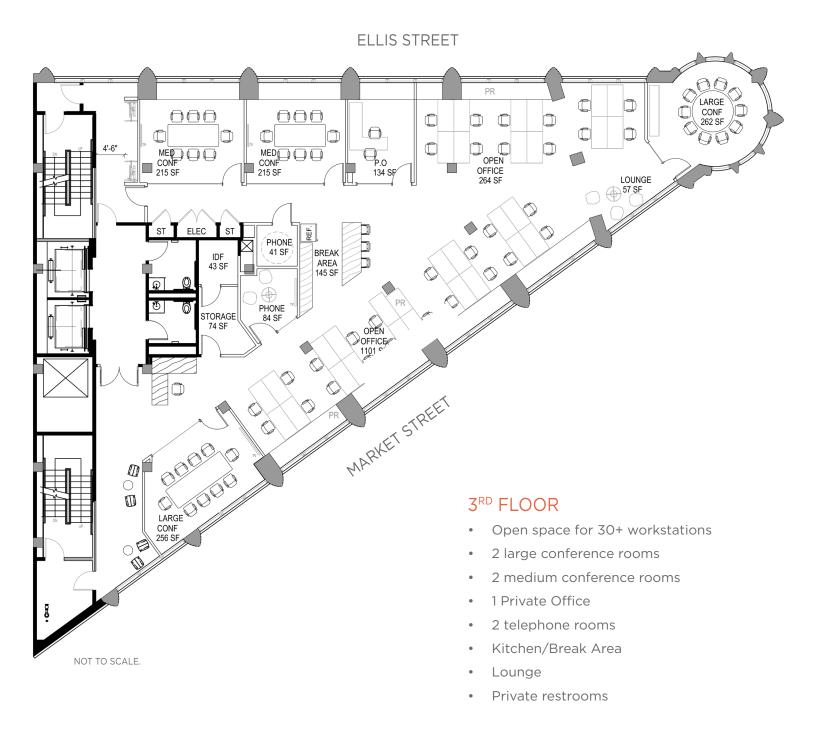

ral light and interesting outlooks from all sides of the floor. The unusual, "flat-iron" shaped floorplate has been a major draw for creative firms seeking signature office space emphasizing aesthetic values and projecting a non-traditional workplace culture.

### **BUILDING HIGHLIGHTS**



Historic 8-story "Flatiron" building built in 1908



Renovated in 2008 with all new building systems, new lobby, refreshed elevator and added security



BART/Muni + Central Subway Powell Street access steps from the building



Unlimited retail amenities in Union Square



Across the street from Westfield Center & gourmet food court



2 blocks from Moscone Convention Center



Multitude of parking options in any direction



Amazing views down Market Street





### 3RD FLOOR SPEC SUITE | 5,523 RSF



## 800 MARKET STREET SAN FRANCISCO, CA



#### JD LUMPKIN

Lic.# 01215057 415 658 3648 jd.lumpkin@cushwake.com

### SAM WASSERSTEIN

Lic.# 01798616 415 773 3528 sam.wasserstein@cushwake.com

M DITA

10 TED BAKER

WELLS FARGO

CAROLINA HERRERA

### **ELENA SACCONE**

Lic.# 02151049 630 699 9687 elena.saccone@cushwake.com

1 BVLGARI

GUCCI

20 TORI BURCH

**40** JOHNSTON & MURPHY



65 THE NORTH FACE

GIORGIO ARMANI

**40** OLIVER PEOPLE

OLCE & GABANA

MONT BLANC