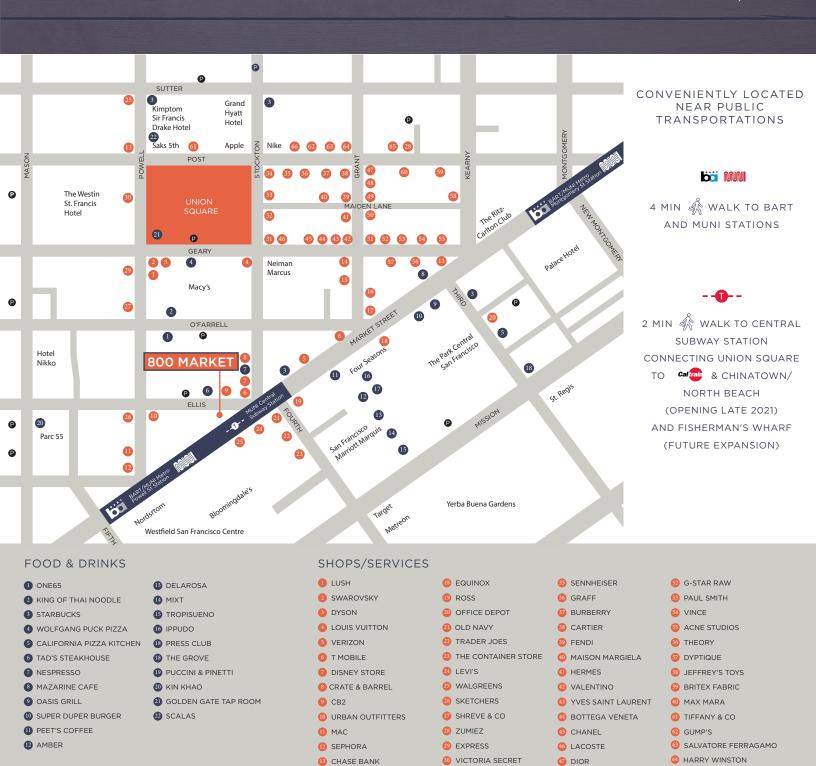

### **BUILDING HIGHLIGHTS**

Historic 8-story "Flatiron" building built in 1908

Renovated in 2008 with all new building systems, new lobby, refreshed elevator and added security

BART/Muni + Central Subway Powell Street access steps from the building

Unlimited retail amenities in Union Square

Across the street from Westfield Center & gourmet food court

2 blocks from Moscone Convention Center

Multitude of parking options in any direction

Amazing views down Market Street