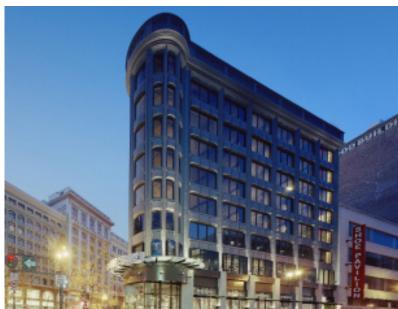

### **BUILDING HIGHLIGHTS**

Historic 8-story "Flatiron" building built in 1908

Renovated in 2008 with all new building systems, new lobby, refreshed elevator and added security

BART/Muni + Central Subway Powell Street access steps from the building