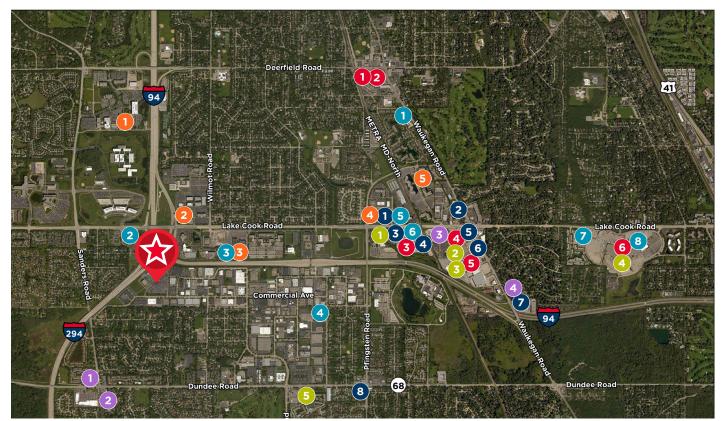

🛍 PANATTONI° 🛛 🛄 TA REALTY

**Amenities Map** 

| DINING                    | FAST CASUAL        | RETAIL                      | HOTELS                    | <b>RECREATION &amp; FITNESS</b> | BANKING           |
|---------------------------|--------------------|-----------------------------|---------------------------|---------------------------------|-------------------|
| 1 Rosebud                 | 1 Portillos        | 1 Whole Foods Market        | 1 Marriott Suites         | 1 Balanced Fitness              | 1 Chase Bank      |
| 2 J Alexanders            | 2 Panera Bread     | 2 Deerfield Square          | 2 Hyatt Regency Deerfield | 2 Sachs Recreation Center       | 2 Northbrook Bank |
| 3 Cadwell's Grille        | 3 McAlister's Deli | 3 The Home Depot            | 3 Embassy Suites          | 3 Joy of the Game               | 3 PNC Bank        |
| 4 Maestro Seafood & Grill | 4 Jimmy John's     | 4 Jewel Osco                | 4 Courtyard by Marriott   | 4 AMC Dine In                   | 4 Centrust Bank   |
| 5 Eggshell Cafe           | 5 Starbucks        | 5 Deerbrook Shopping Center | 5 Residence Inn           | 5 Orangetheory Fitness          |                   |
| 6 El Tradicional          | 6 Noodles & Co     | 6 Northbrook Court          |                           |                                 |                   |
| 7 PF Changs               | 7 Max & Benny's    |                             |                           |                                 |                   |

For more information, please contact:

8 Di Pescara

KEITH PURITZ

8 Subway

Executive Managing Director +1 847 720 1366

+18477201366 keith.puritz@cushwake.com BRETT KRONER Executive Managing Director +1 847 720 1367 brett.kroner@cushwake.com ERIC FISCHER Executive Director