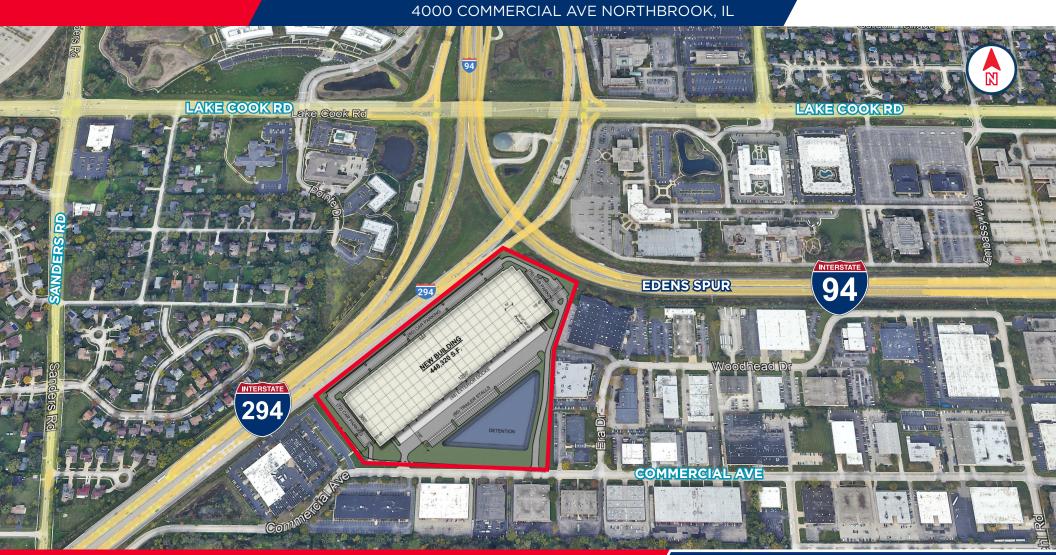

## **NEW SPEC BUILDING!**

4000 COMMERCIAL AVE NORTHBROOK, IL

TRISTATE TOLINAY 294 NEW BUILDING NEW BUILDING 488,320 5.F. DETENTION COMMERCIAL AVE

- Pre-cast arriving October 2022
- 6B tax incentive in place
- Unmatched exposure at I-294 & I-94

For more information, please contact: