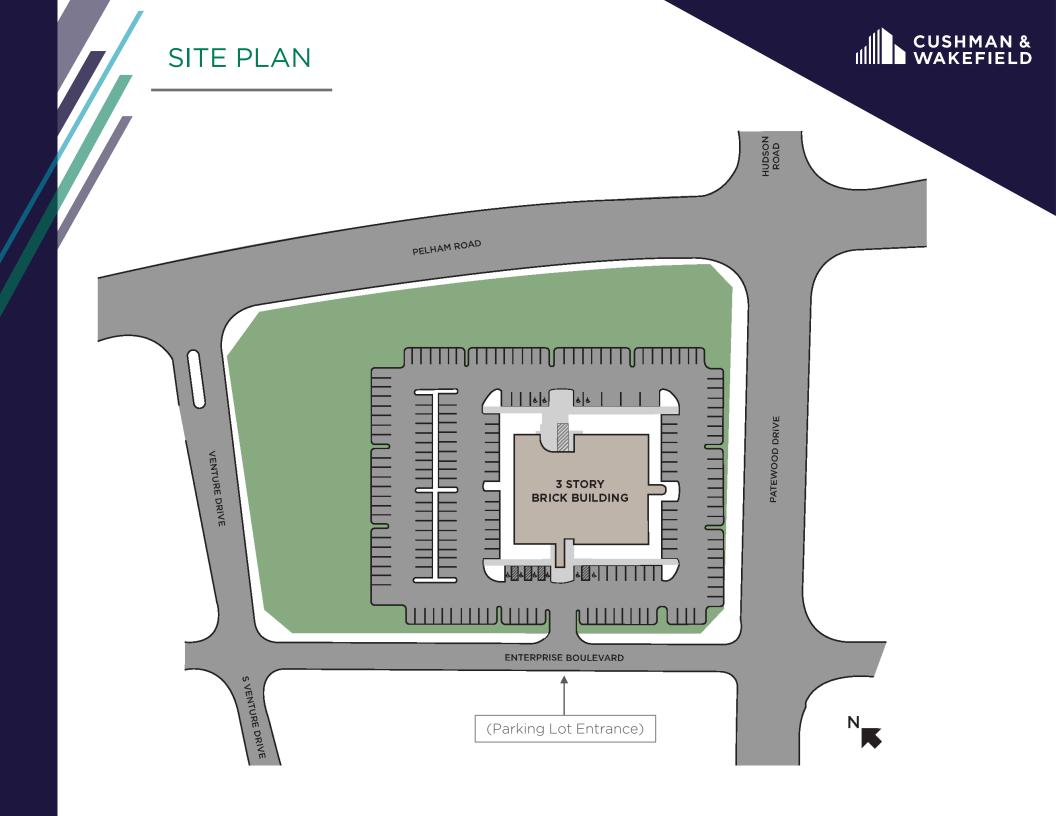

#### **Property Highlights:**

- Excellent Location Neighboring Prisma and Bon Secours Medical Campuses on the Eastside
- Marquee Signage Opportunity on Pelham Road
- 2nd Generation Space, Former Clinical Lab Space
  - Existing Clinical Infrastructure can be Repurposed for New Use
- Free Surface Parking Available On-Site
  - Parking Ratio: 4.93 per 1,000 SF