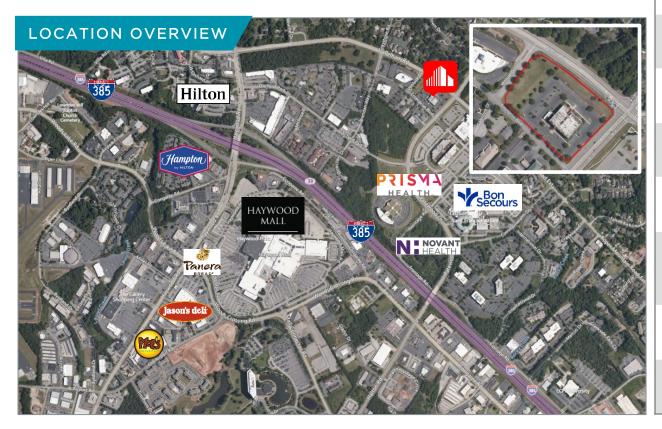

## MAJOR HOSPITAL SYSTEMS

800 Pelham Neighbors Bon Secours and Prisma Eastside Campuses

50+

#### **Premier Location.**

Convenient Proximity to I-385 and I-85.

#### **Major Hospital System.**

Neighboring Prisma and Bon Secours Medical Campuses.

#### Amenities.

Adjacent to Retail and Hospitality Corridor.