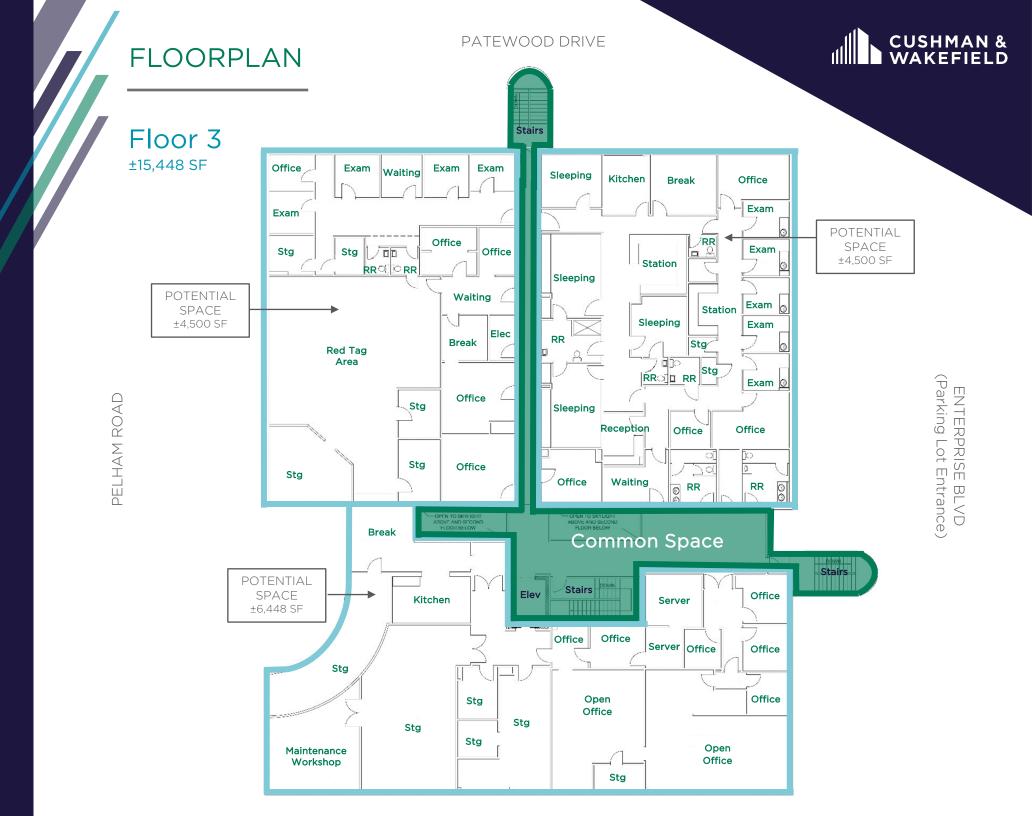

**BUILDING SIZE:** ±46,932 SF

**AVAILABLE SPACE:** ±5,000 - ±31,484 SF

YEAR BUILT: 1985

LEASE RATE: \$18.00 NNN 3

#### **FLOORS**

Approximately 16K floorplates that can be demised

38.3<sub>K</sub>

#### **SQUARE FEET**

Of Office/Medical Space Available for Lease 2