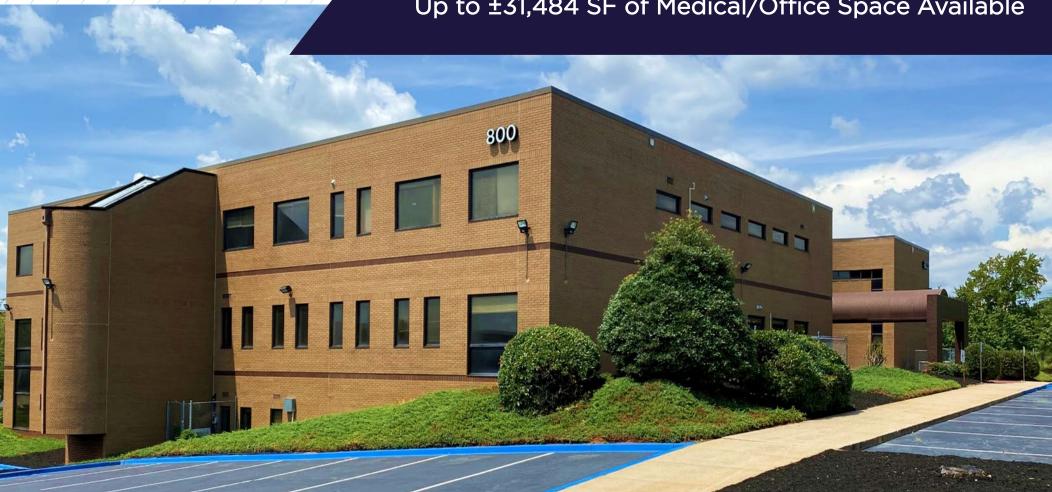

# **North Hills Medical Center** 800 PELHAM ROAD

GREENVILLE, SC 29615

Up to ±31,484 SF of Medical/Office Space Available

## 800 Pelham

#### **Property Highlights:**

- Excellent Location Neighboring Prisma and Bon Secours Medical Campuses on the Eastside
- Marquee Signage Opportunity on Pelham Road
- 2nd Generation Space, Former Clinical Lab Space
  - Existing Clinical Infrastructure can be Repurposed for New Use
- Free Surface Parking Available On-Site
  - Parking Ratio: 4.93 per 1,000 SF

**BUILDING SIZE:** ±46,932 SF

**AVAILABLE SPACE:** ±5,000 - ±31,484 SF

YEAR BUILT: 1985

LEASE RATE: \$18.00 NNN 3