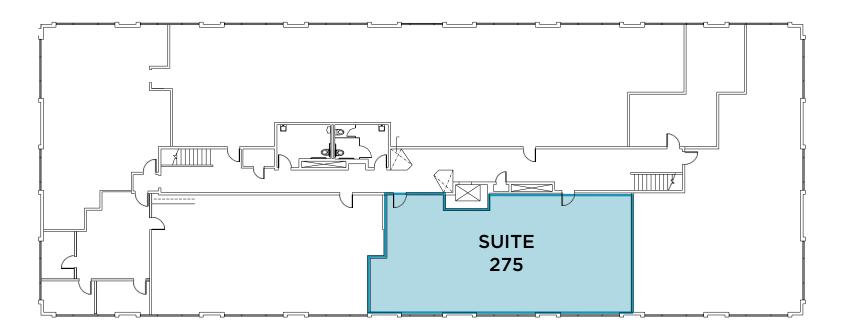

### 2nd Floor

#### Suite 275

#### 2,079 SF

- \$2.65 Full Service
- 4 Private Offices
- In suite kitchenette