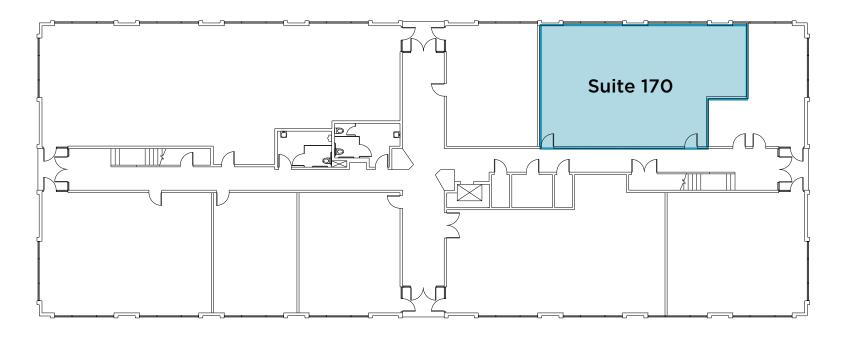

### 1st Floor

#### Suite 170

- 1,659 SF
- \$2.65 Full Service
- 2 Private Offices
- Open Floor Plan
- Floor to Ceiling Windows
- Spec Suite