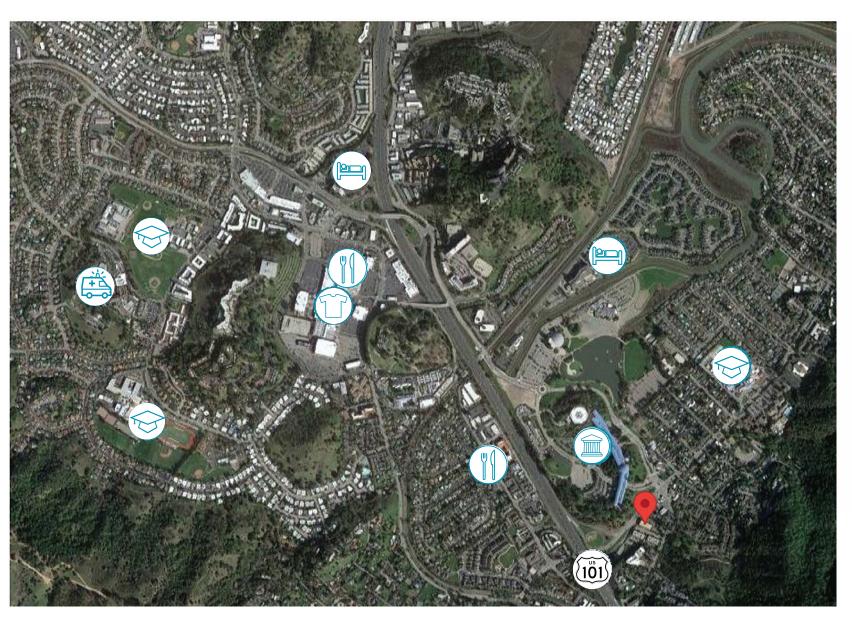

## MAP

Hotel

Restaurants

Hospital

School

Northgate Mall

Civic Center

Highway 101