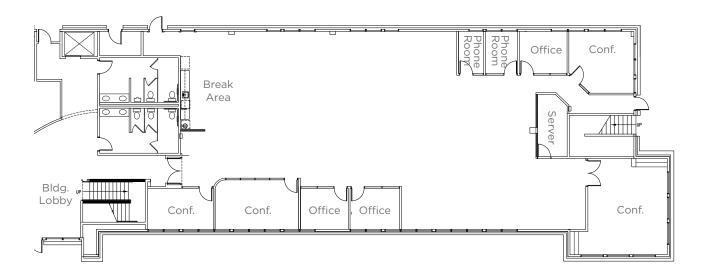

# 100 W. Evelyn Avenue

Mountain View, California

FLOOR PLANS: ±7,340 SF

Suite 120: ±7.340 SF

• 3 Private offices, 4 conference rooms, open office area

• Server room, 2 phone rooms, break area

Floor plan not to scale