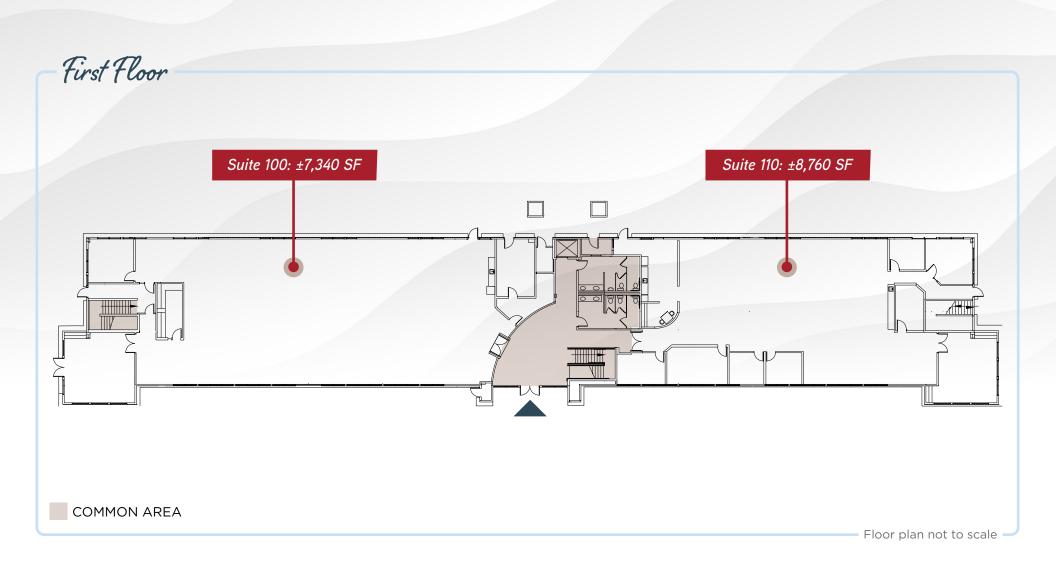

#### 100 W. Evelyn Avenue

Suite 100: ±7,340 SF | Suite 110: ±8,760 SF Suite 210: ±8,900 SF | Suite 220: ±7,200 SF Whole building available: ±32,200 SF