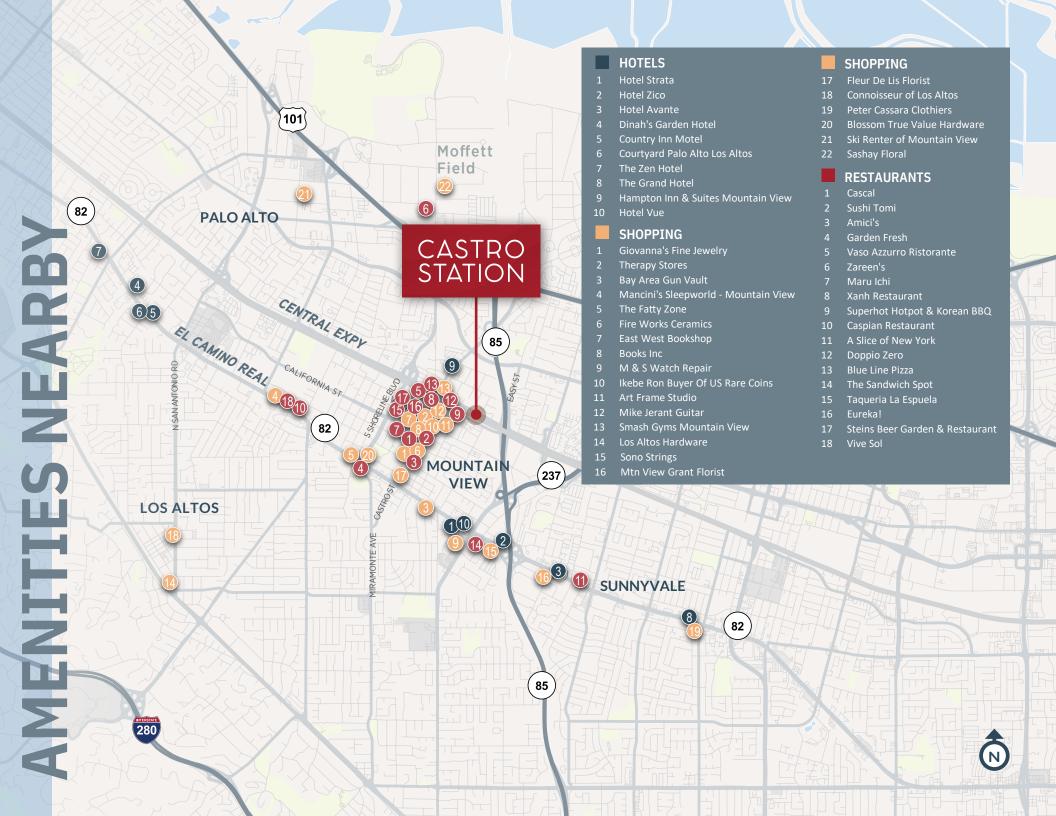

Located in Downtown Mountain View

1-3 Year Leases Available

Adjacent to CalTrain & VTA Station

HIGHLIGHTS

We think so.

That's why Castro Station now offers flexible short-term leases. We recognize that post-pandemic, the role of the workplace is constantly evolving – and we offer tenants the space they need now, without the uncertainty and inflexibility of a long-term lease.