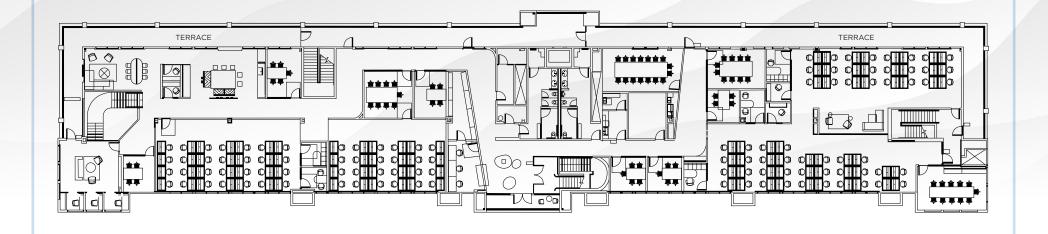

Full Building | ±32,220 SF | Available Now

Full Building | ±33,557 SF | Available Now

Second Floor

Floor plan not to scale