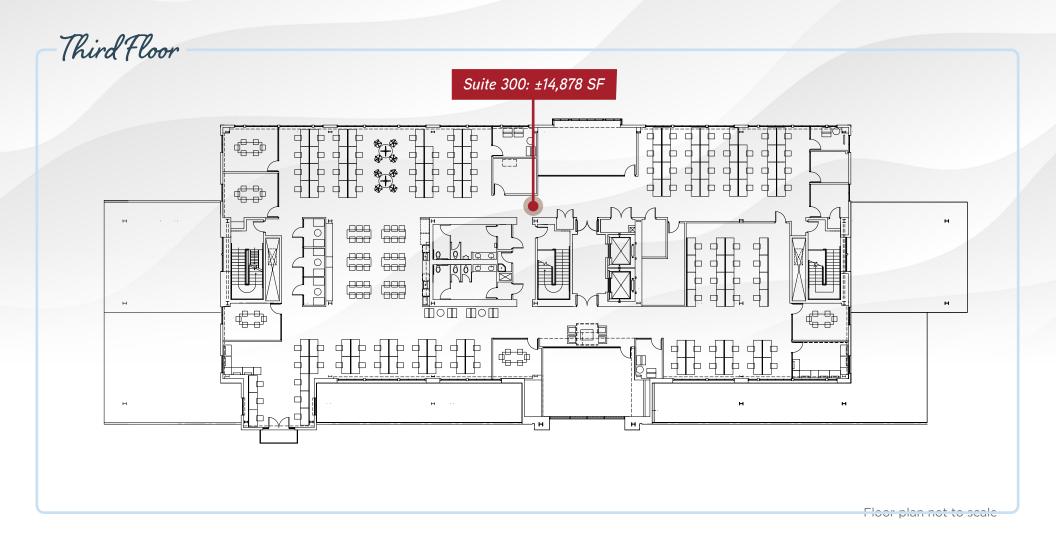

#### 150 W. Evelyn Avenue

Suite 100: ±7,389 SF | Suite 150: ±6,530 SF Suite 200: ±20,255 SF Suite 300: ±14,878 SF

Whole building available: ±49,052 SF

200 W. Evelyn Avenue ±33,557 SF

Onsite and Walkable Amenities