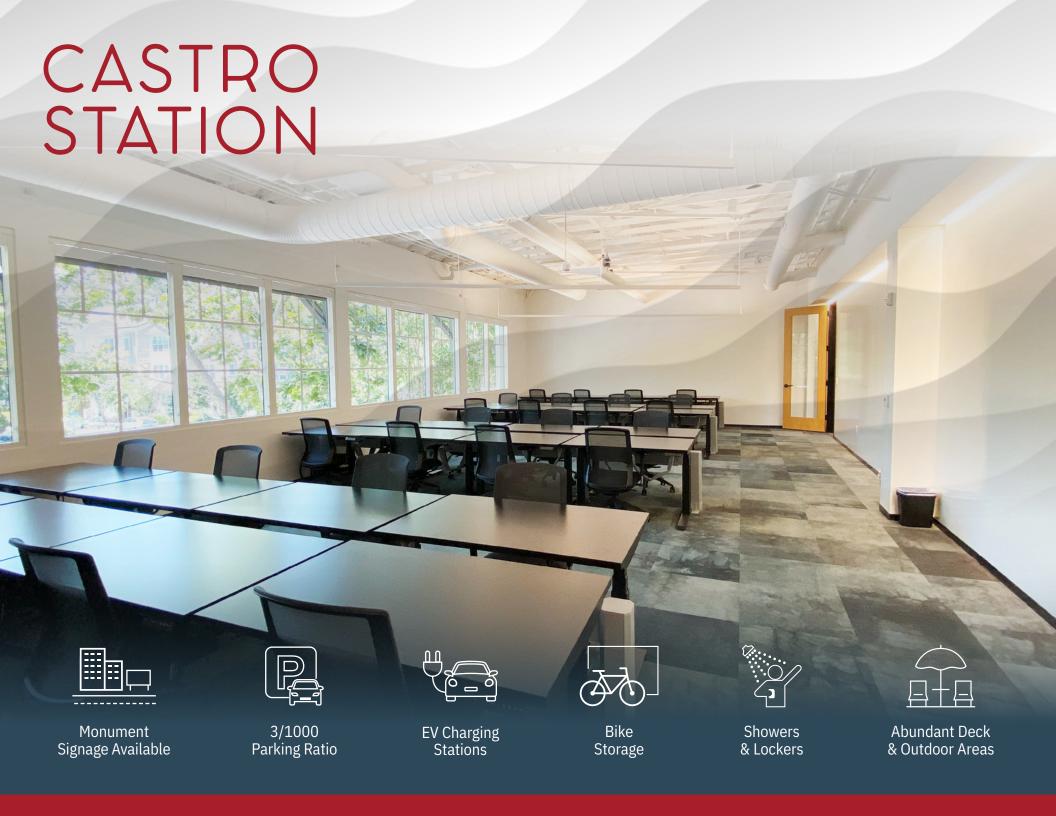

Located in Downtown Mountain View

1-3 Year Leases Available

Adjacent to CalTrain & VTA Station

HIGHLIGHTS

We think so.

That's why Castro Station now offers flexible short-term leases. We recognize that post-pandemic, the role of the workplace is constantly evolving – and we offer tenants the space they need now, without the uncertainty and inflexibility of a long-term lease.

Take advantage of our recent renovations, onsite amenities, and commuter-friendly location – on lease terms that work for your business' current needs. Contact us to learn more or to schedule your tour!