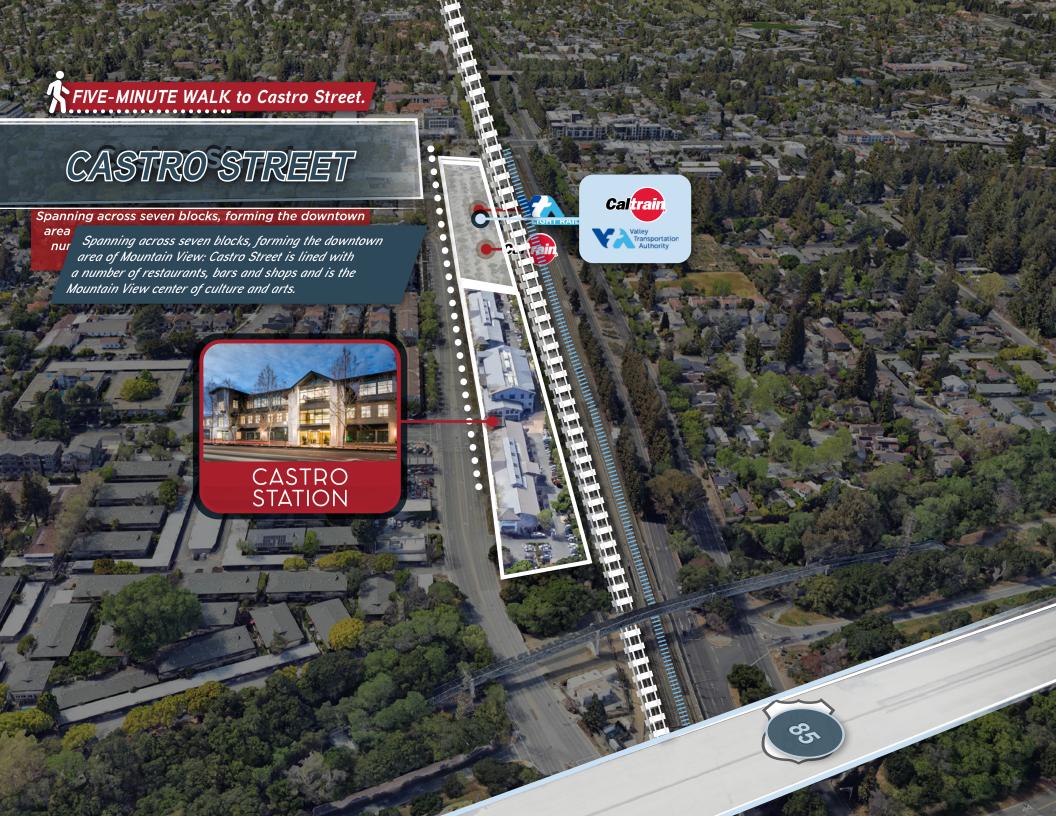

Located in Downtown Mountain View

1-3 Year Leases Available

Adjacent to CalTrain & VTA Station

HIGHLIGHTS

We think so.

That's why Castro Station now offers flexible short-term leases. We recognize that post-pandemic, the role of the workplace is constantly evolving – and we offer tenants the space they need now, without the uncertainty and inflexibility of a long-term lease.