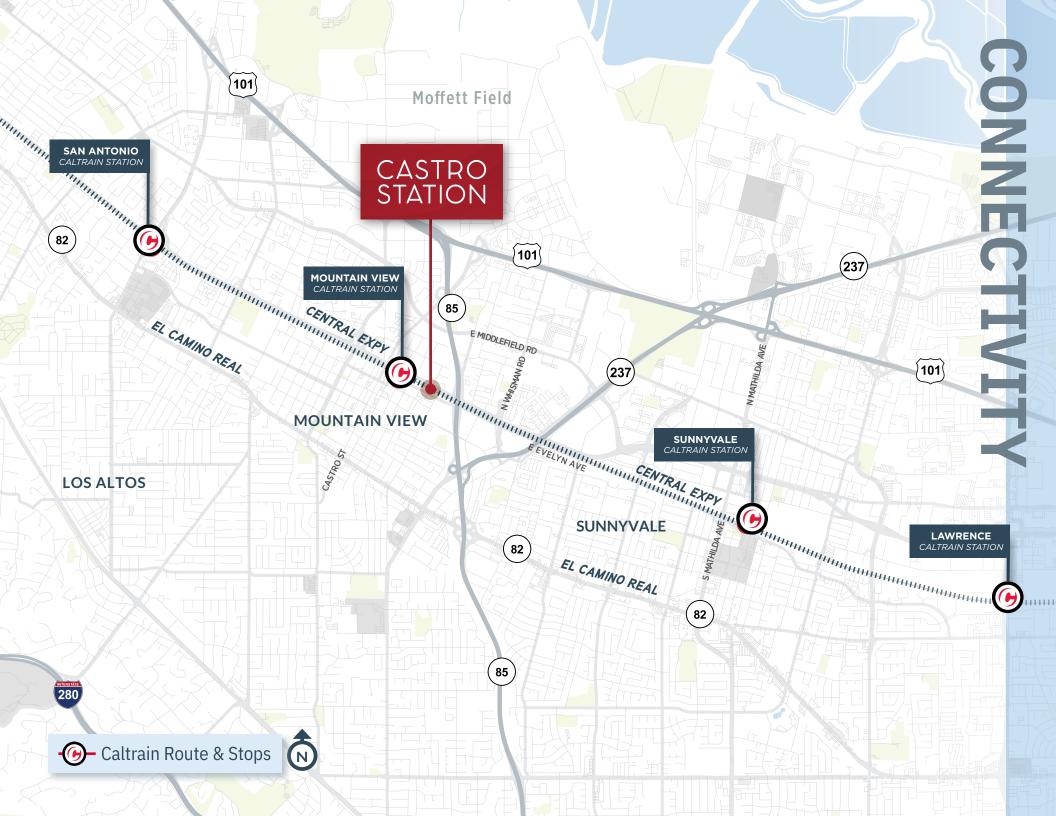

Located in Downtown Mountain View

1-3 Year Leases Available

Adjacent to CalTrain & VTA Station

HIGHLIGHTS

We think so.

That's why Castro Station now offers flexible short-term leases. We recognize that post-pandemic, the role of the workplace is constantly evolving – and we offer tenants the space they need now, without the uncertainty and inflexibility of a long-term lease.