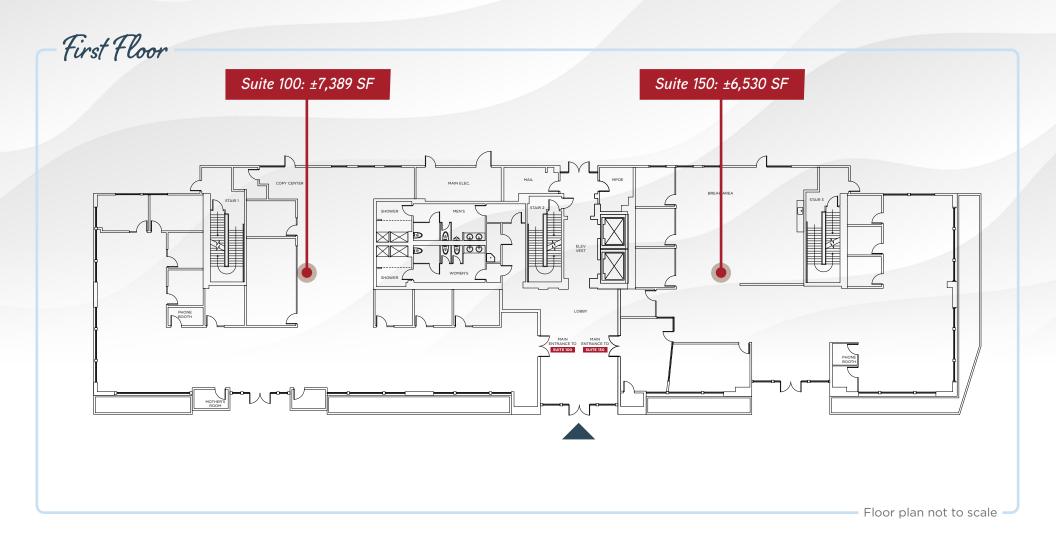

#### 150 W. Evelyn Avenue

Suite 100: ±7,389 SF | Suite 150: ±6,530 SF Suite 200: ±20,255 SF Suite 300: ±14,878 SF

Whole building available: ±49,052 SF

200 W. Evelyn Avenue ±33,557 SF

Onsite and Walkable Amenities