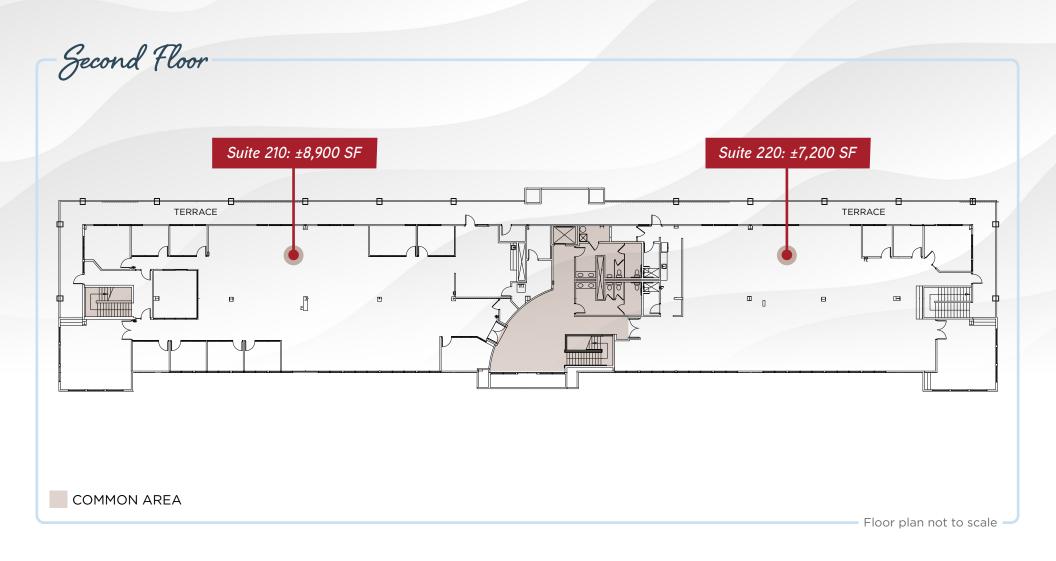

#### 100 W. Evelyn Avenue

Suite 100: ±7,340 SF | Suite 110: ±8,760 SF Suite 210: ±8,900 SF | Suite 220: ±7,200 SF Whole building available: ±32,200 SF

Full Building | ±32,220 SF | Available Now

Full Building | ±33,557 SF | Available Now

Second Floor

Floor plan not to scale