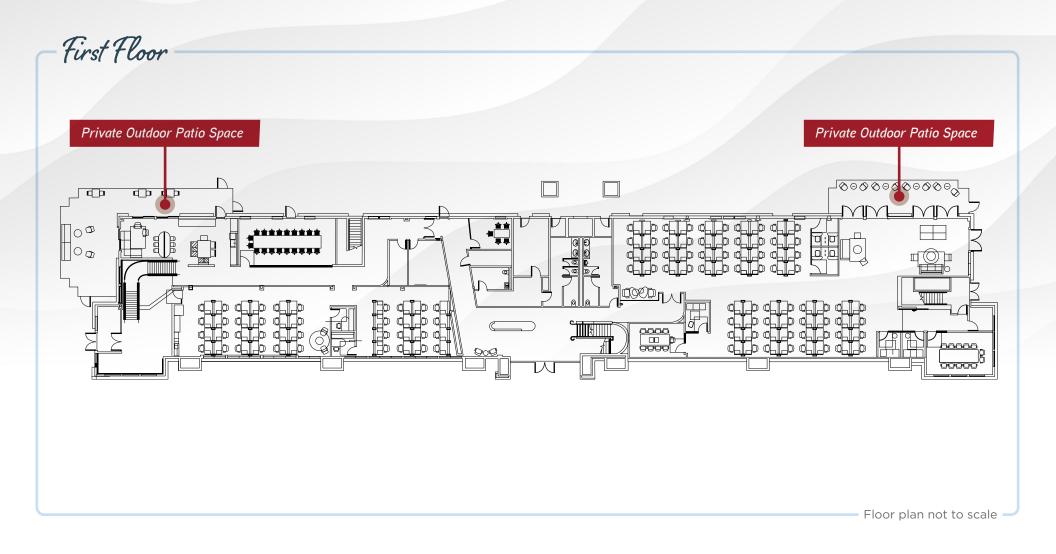

Full Building | ±32,220 SF | Available Now

Full Building | ±33,557 SF | Available Now

Second Floor

Floor plan not to scale