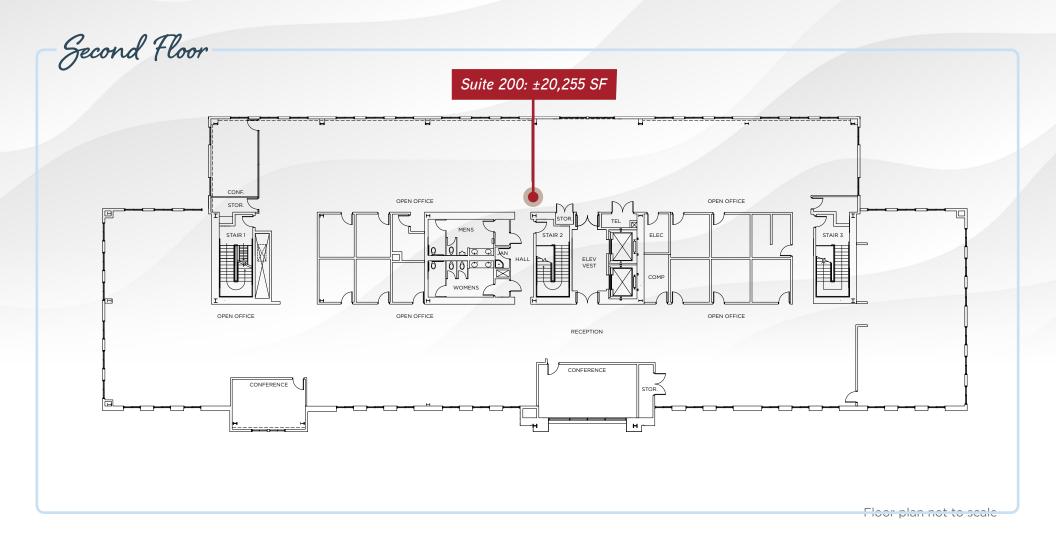

#### 150 W. Evelyn Avenue

Suite 100: ±7,389 SF | Suite 150: ±6,530 SF Suite 200: ±20,255 SF Suite 300: ±14,878 SF

Whole building available: ±49,052 SF

200 W. Evelyn Avenue ±33,557 SF

Onsite and Walkable Amenities