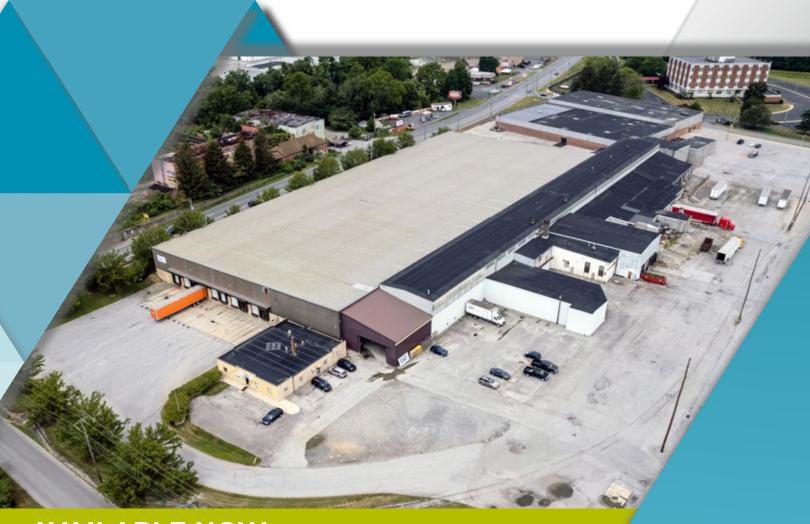

## 789 KINGS MILL ROAD YORK, PENNSYLVANIA

WAREHOUSE / DISTRIBUTION FACILITY

**AVAILABLE NOW** 

± 186,768 SF

**AVAILABLE** 