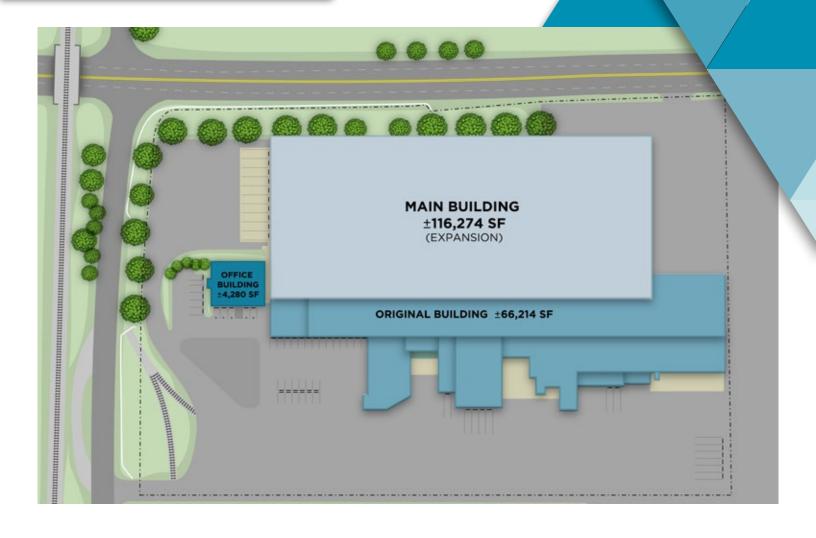

## **BUILDING SPECS**

| AVAILABLE AREA | ±186,768 SF                    | VEHICLE PARKING   | 40 SPACES                     |
|----------------|--------------------------------|-------------------|-------------------------------|
| ACREAGE        | 9.32 ACRES                     | TRUCK COURT DEPTH | 163' x 158'                   |
| OFFICE SPACE   | ±4,280 SF                      | POWER             | 600A 480V 3P                  |
| CLEAR HEIGHT   | 29' - 30'                      | SEWER / WATER     | CITY / SPRING GARDEN TOWNSHIP |
| COLUMN SPACING | 20' x 54'                      | LIGHTING          | T-5                           |
| LOADING        | 16 DOCK DOORS; 1 DRIVE-IN DOOR | FIRE PROTECTION   | WET                           |